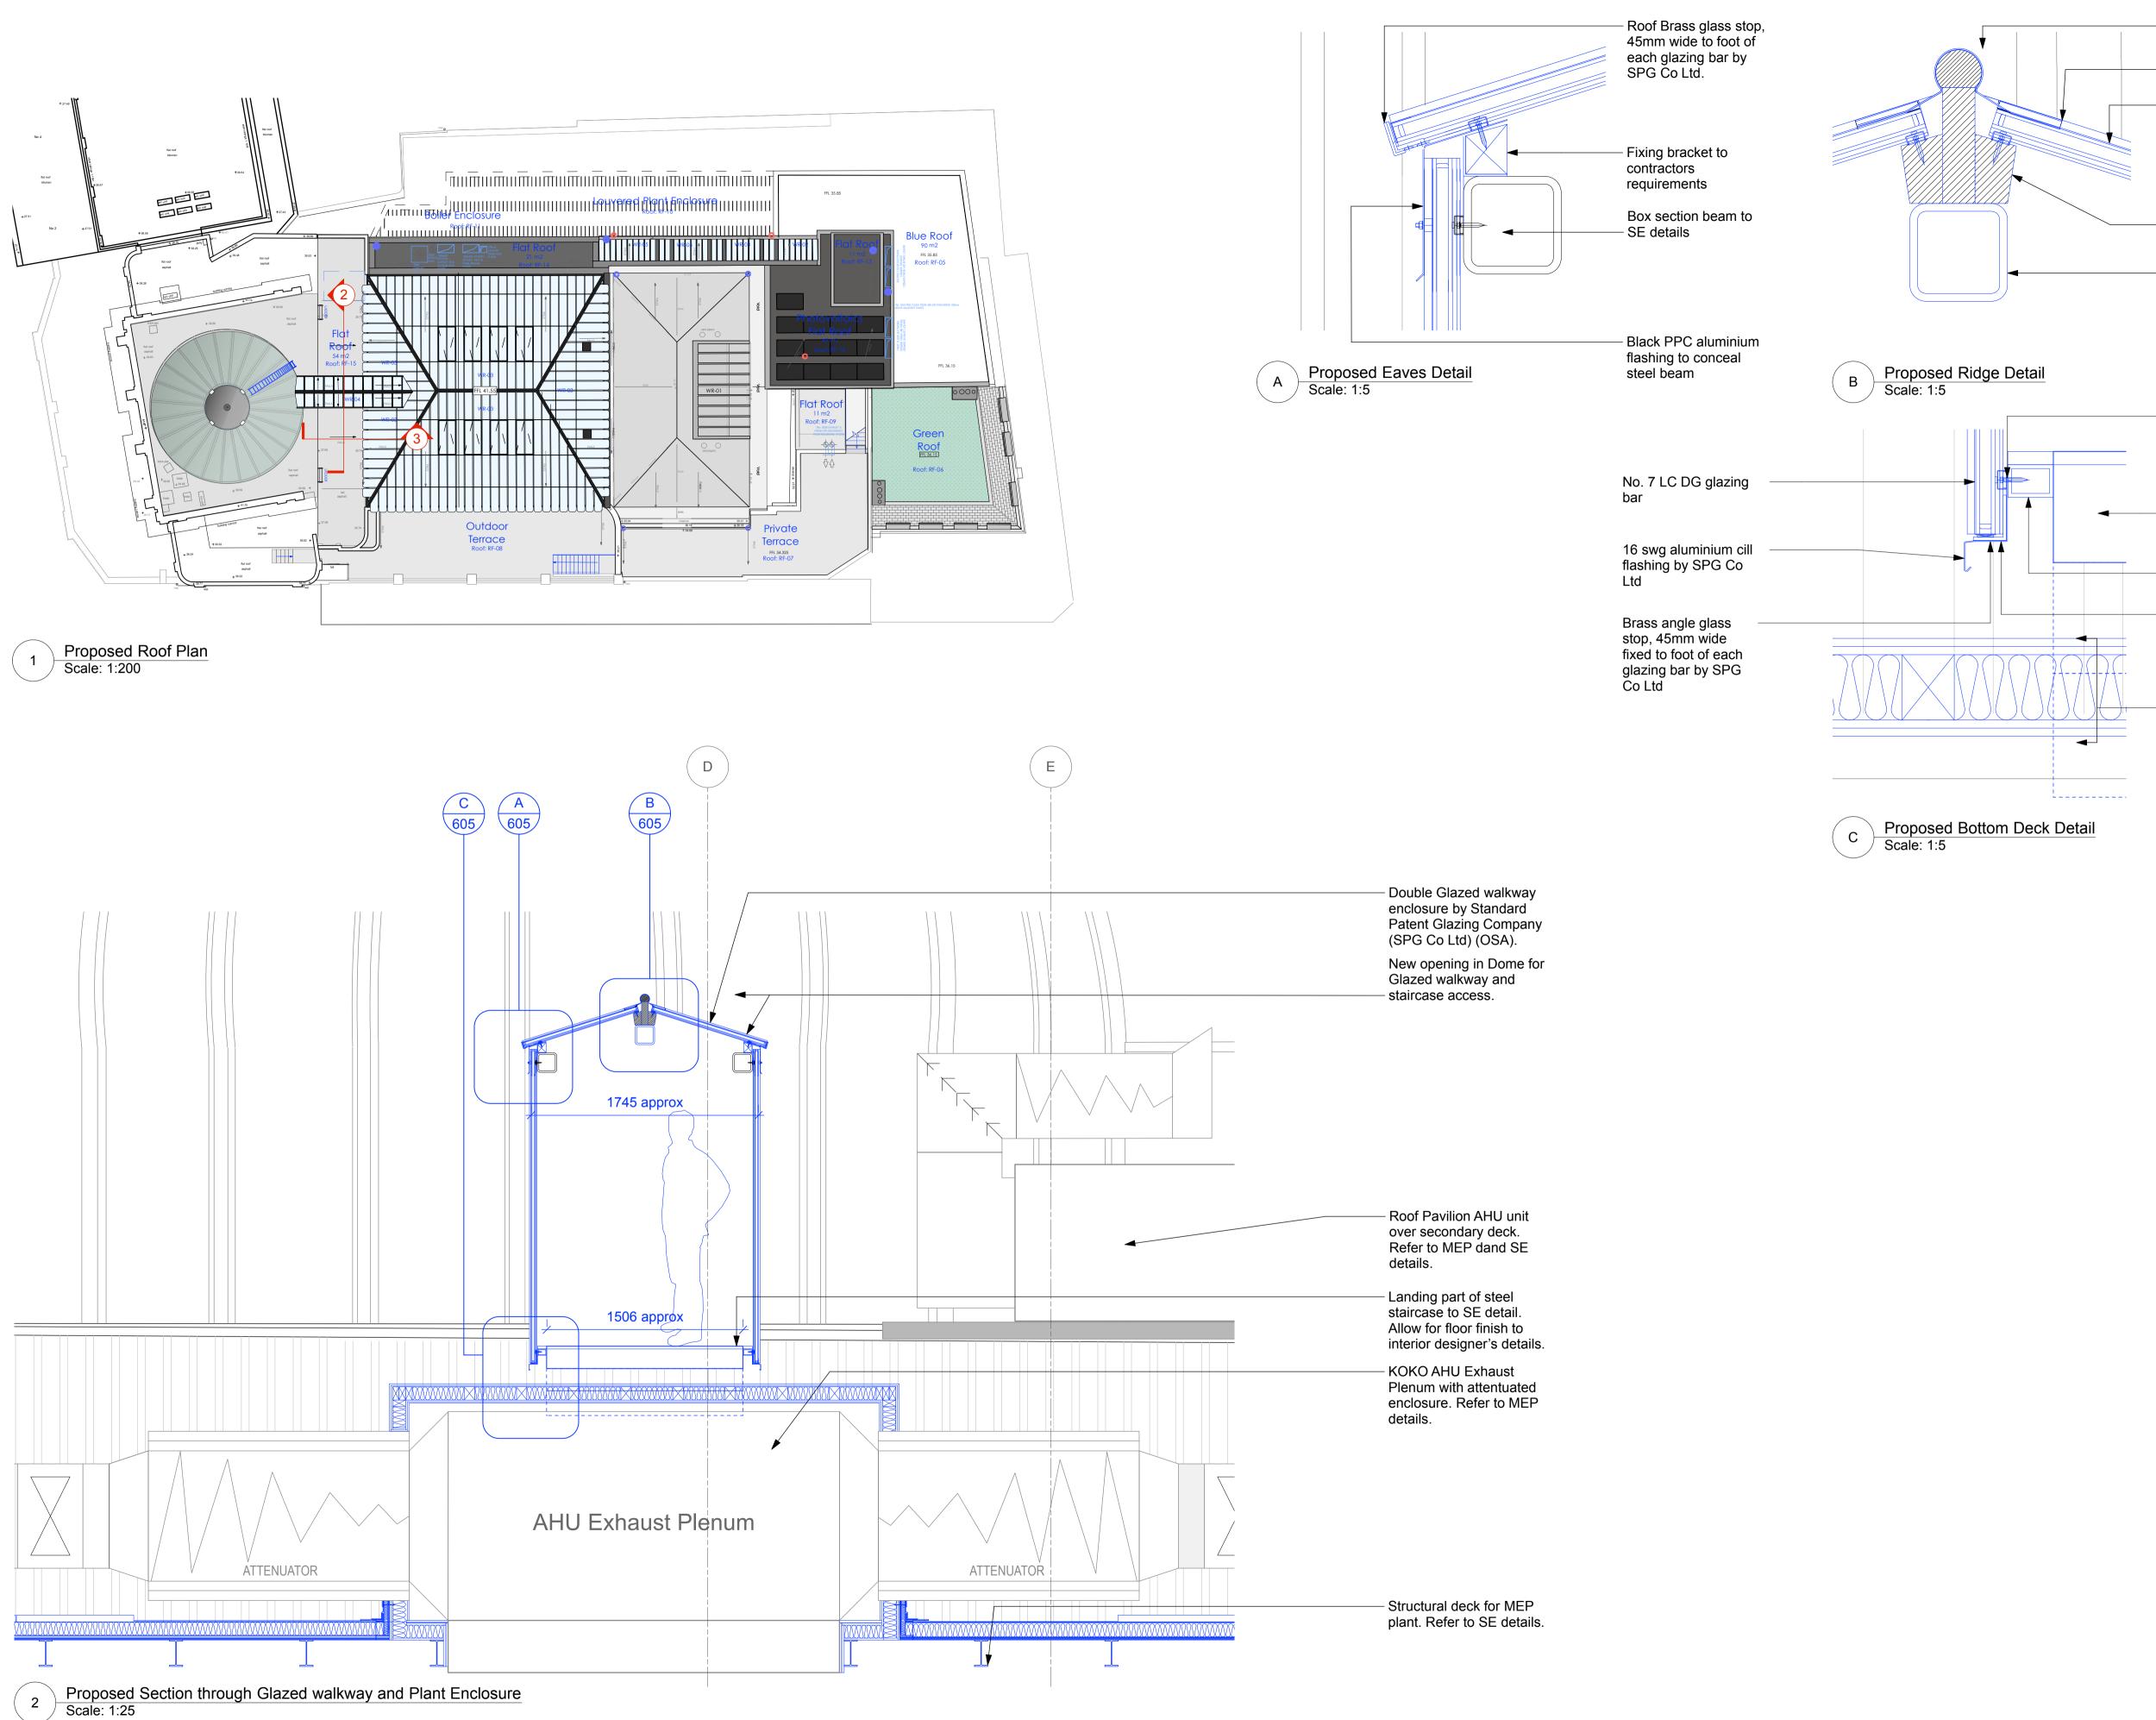

### Wood cored roll to lead sheet association current guidelines

- Cored 4 intermediate lead flashing by SPG Co Ltd. - No.7 LC DG glazing bar

## Timber beams

Structural beam to ridge to SE - details

Aluminium channel weather bar with foam gasket running between glazing bars - by SPG Co Ltd.

Steel staircase with Structural - detail to SE details.

Bottom fixing bracket to subcontractors requirement

- Aluminium angle glass edge protection strip running for full width of each DG unit, by SPG Co Ltd

Attenuated enclosure for AHU Exhaust Plenum unit. Approx build up - 1no layer of 18mm Marine plywood to external face, 1no 18mm WBP plywood, infill sound insulation and 2no 18mm WBP plywood. TBD on site.