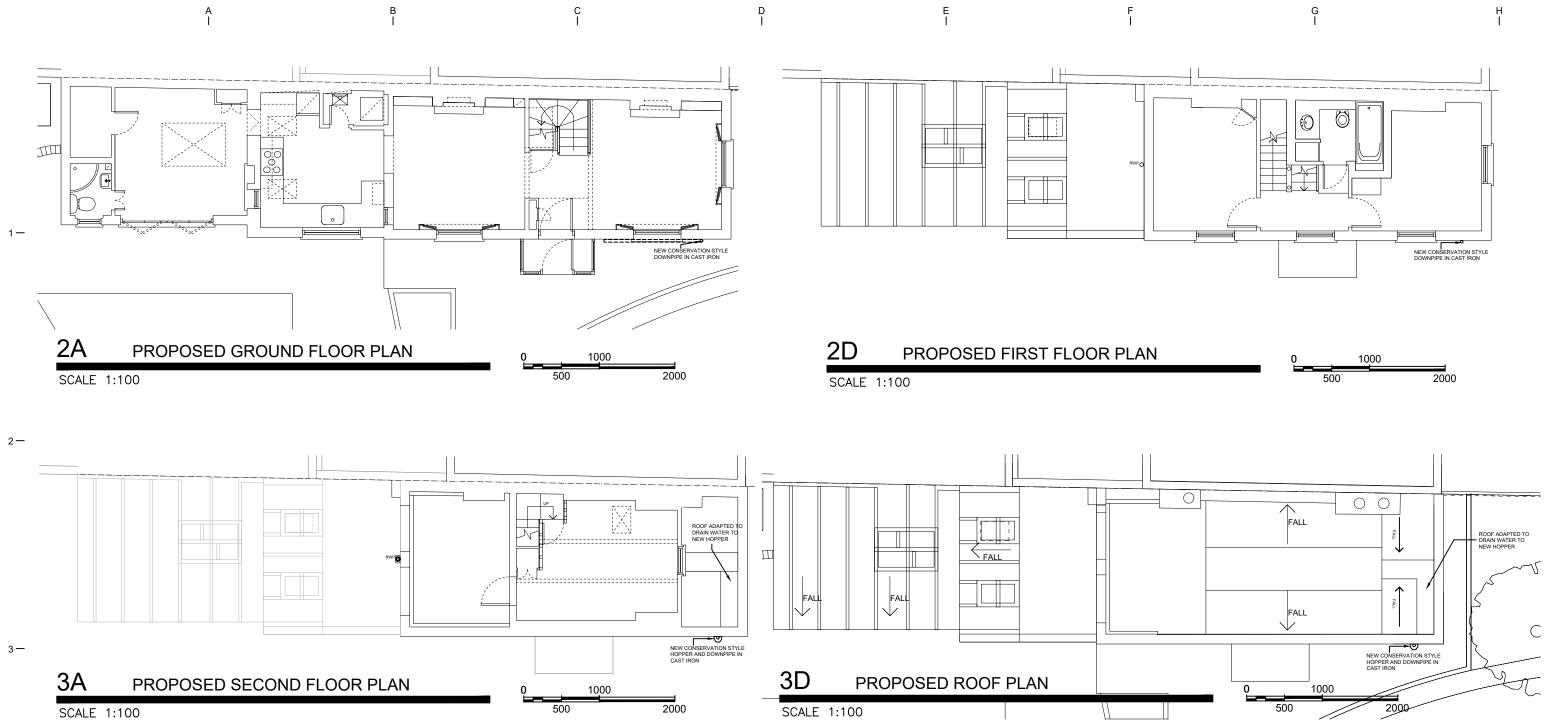

4 —

|                                     | Client<br>Seung Ah Lee Murphy         | Drawing Title<br>Proposed Floor Plans | Project 21/0238<br>Number 21/0238<br>Scale 1:100 (A3) | Drawing Number<br>Sheet No. | Rev. |
|-------------------------------------|---------------------------------------|---------------------------------------|-------------------------------------------------------|-----------------------------|------|
| P&P ARCHITECTS LTD<br>0207 267 6909 |                                       |                                       | Date 26/04/21<br>Revised -                            | 21-238-02                   | -    |
|                                     | Project Title<br>Drainage Alteration  | Rev Date Description Rev By Ckd By    | Status<br>-                                           |                             |      |
|                                     | 34 Harmood Street,<br>London, NW1 8DJ |                                       |                                                       |                             |      |