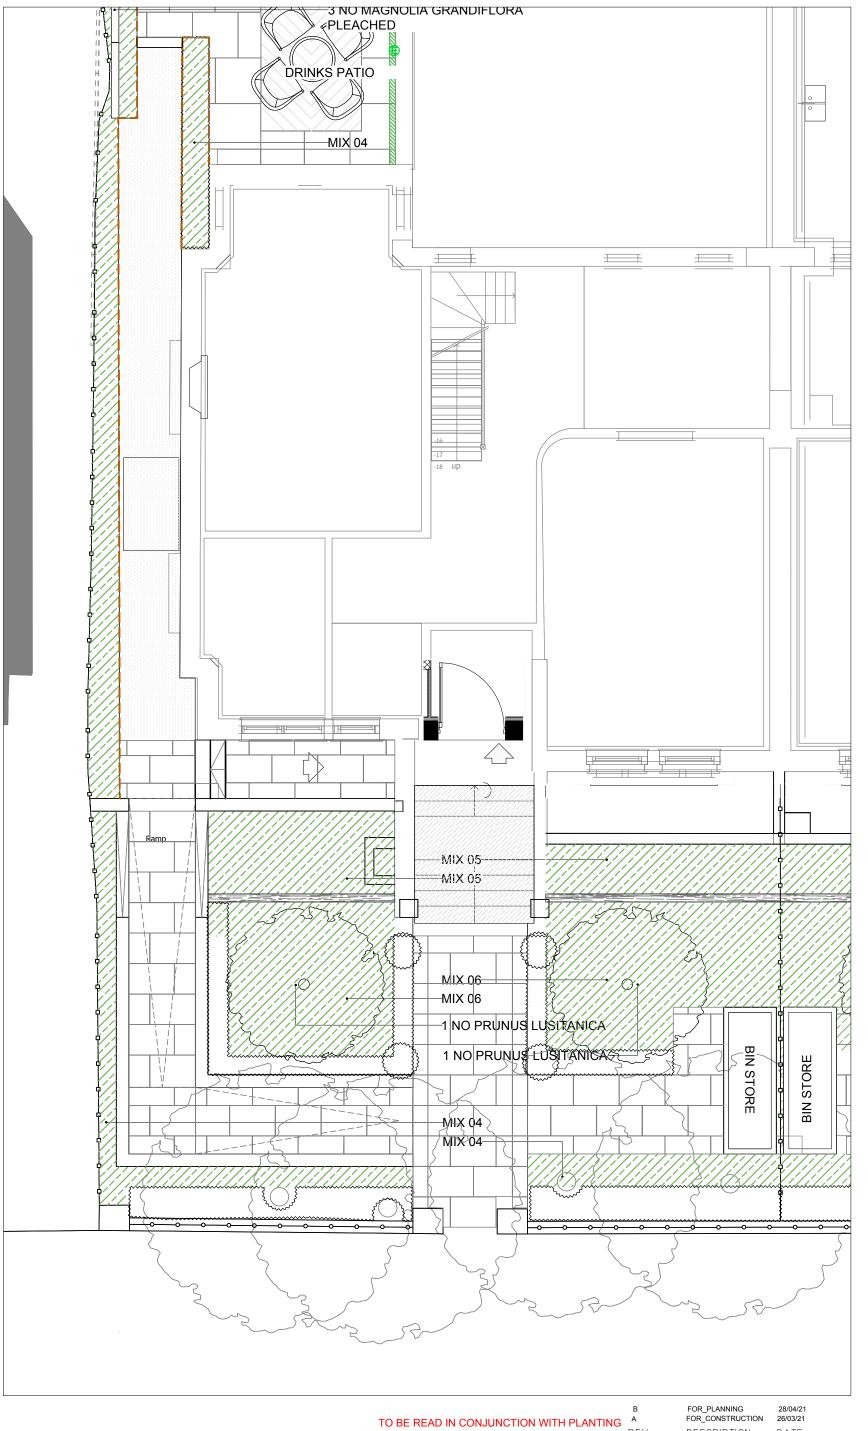

## NOTES

-All existing trees retained and protected. Any digging around tree root area to be done by hand and in line with good practice, covered back by new top soil as soon as practicable.

-The levels of the garden are being retained as existing (front and back) other than minor levelling to rear lawn area.

-The area of the proposed hard landscaping is contained within the existing extent.

PROJECT TITLE

14\_MARESFIELD\_GARDEN DRAWING TITLE

FRONT GARDEN PLANTING\_PLAN