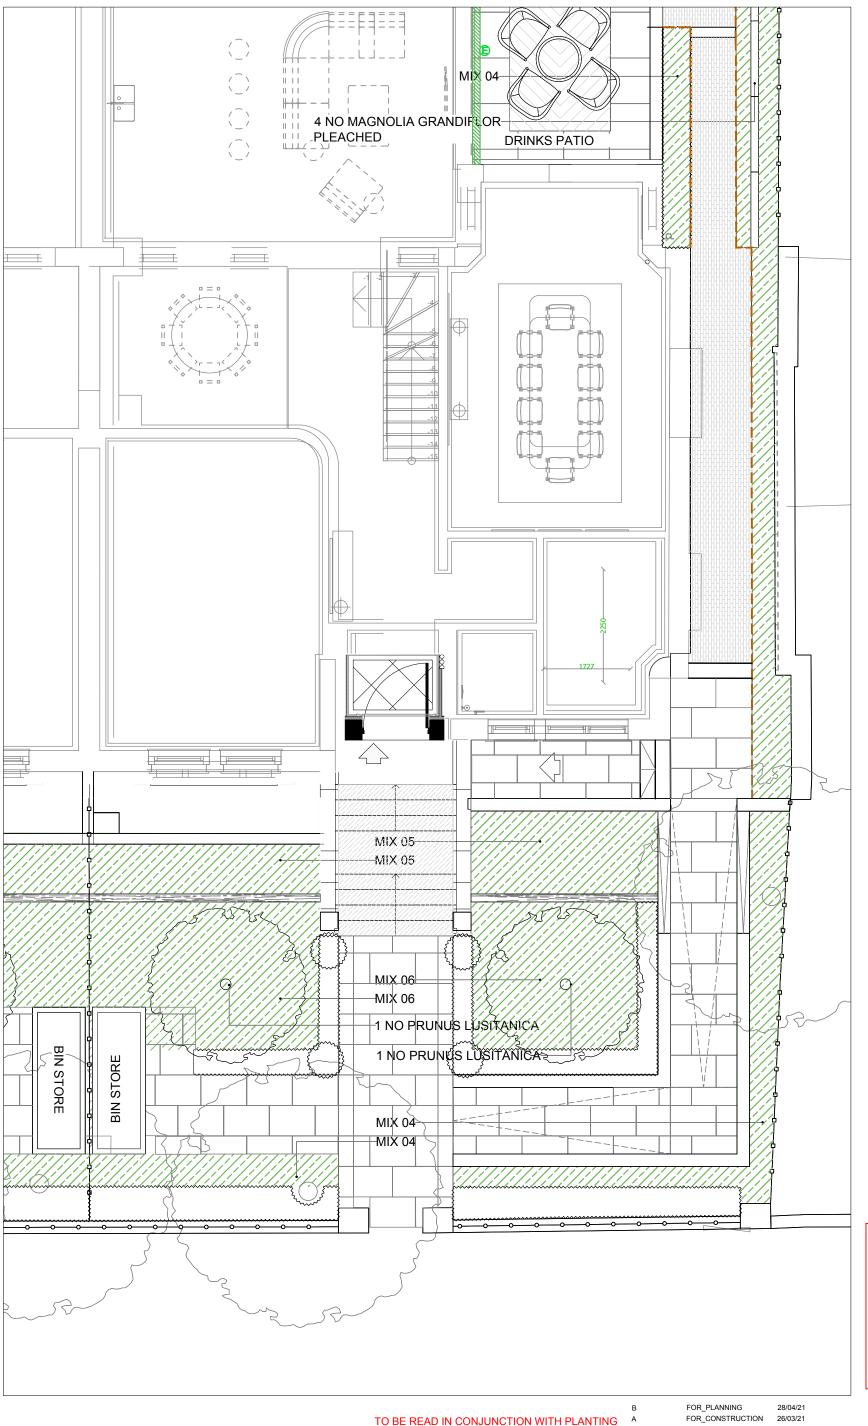

TO BE READ IN CONJUNCTION WITH PLANTING SCHEDULE DOC 12\_MARSF\_GNDS\_L601

No dimensions are to be scaled from this drawing. All dimensions are to be checked on site. Area measurements for indicative

purposes only.

REV. DESCRIPTION

DRAWN OT DATE 11/01/21 SCALE@A3 1:75 STATUS FOR COMMENT

DWG. NO 12\_MARSFD\_GNS\_L502

NOTES

-All existing trees retained and protected. Any digging around tree root area to be done by hand and in line with good practice, covered back by new top soil as soon as practicable.

-The levels of the garden are being retained as existing (front and back) other than minor levelling to

-The area of the proposed hard landscaping is contained within the existing extent.

PROJECT TITLE

12 MARESFIELD GARDEN DRAWING TITLE FRONT GARDEN PLANTING\_PLAN