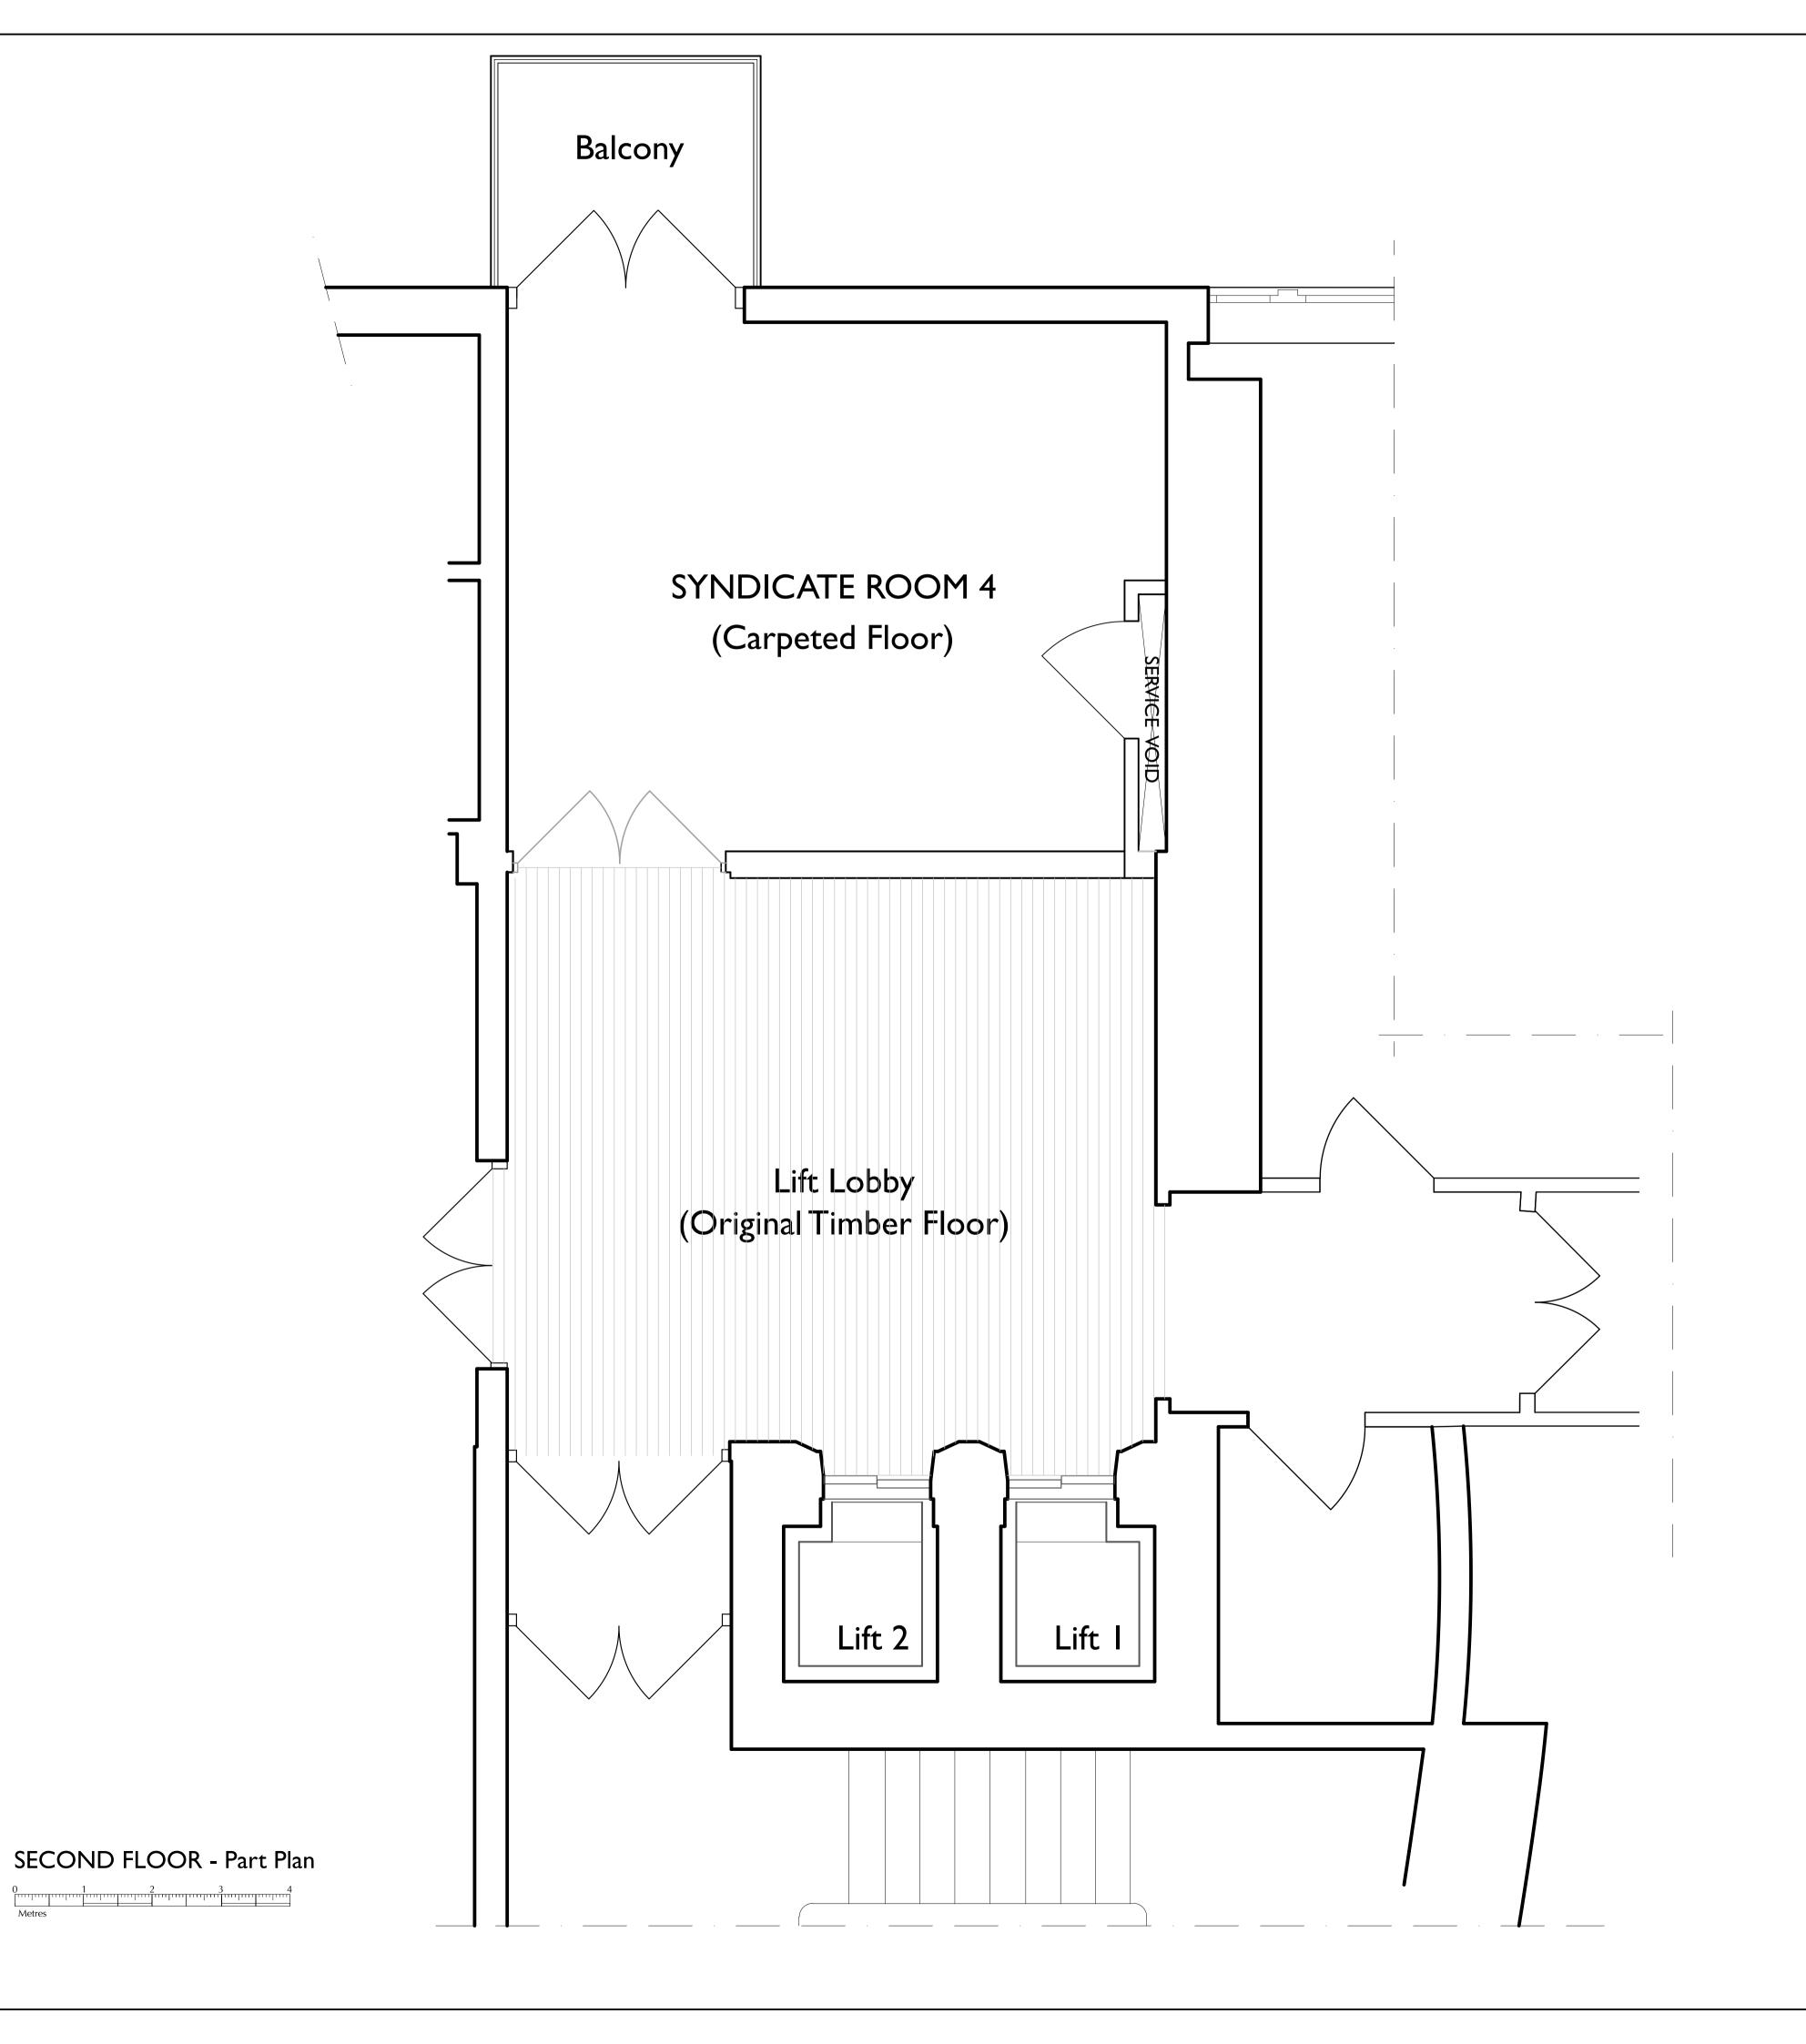

TRADES UNION CONGRESS Congress House Great Russell Street

London WCIB 3LS

CONGRESS HOUSE - 2nd Floor Syndicate Room 4 Enlargemnent

General Arrangment Plan AS EXISTING

DRAWING No. 5905.P006 SHEET SIZE A3
SCALE: DATE
1:50