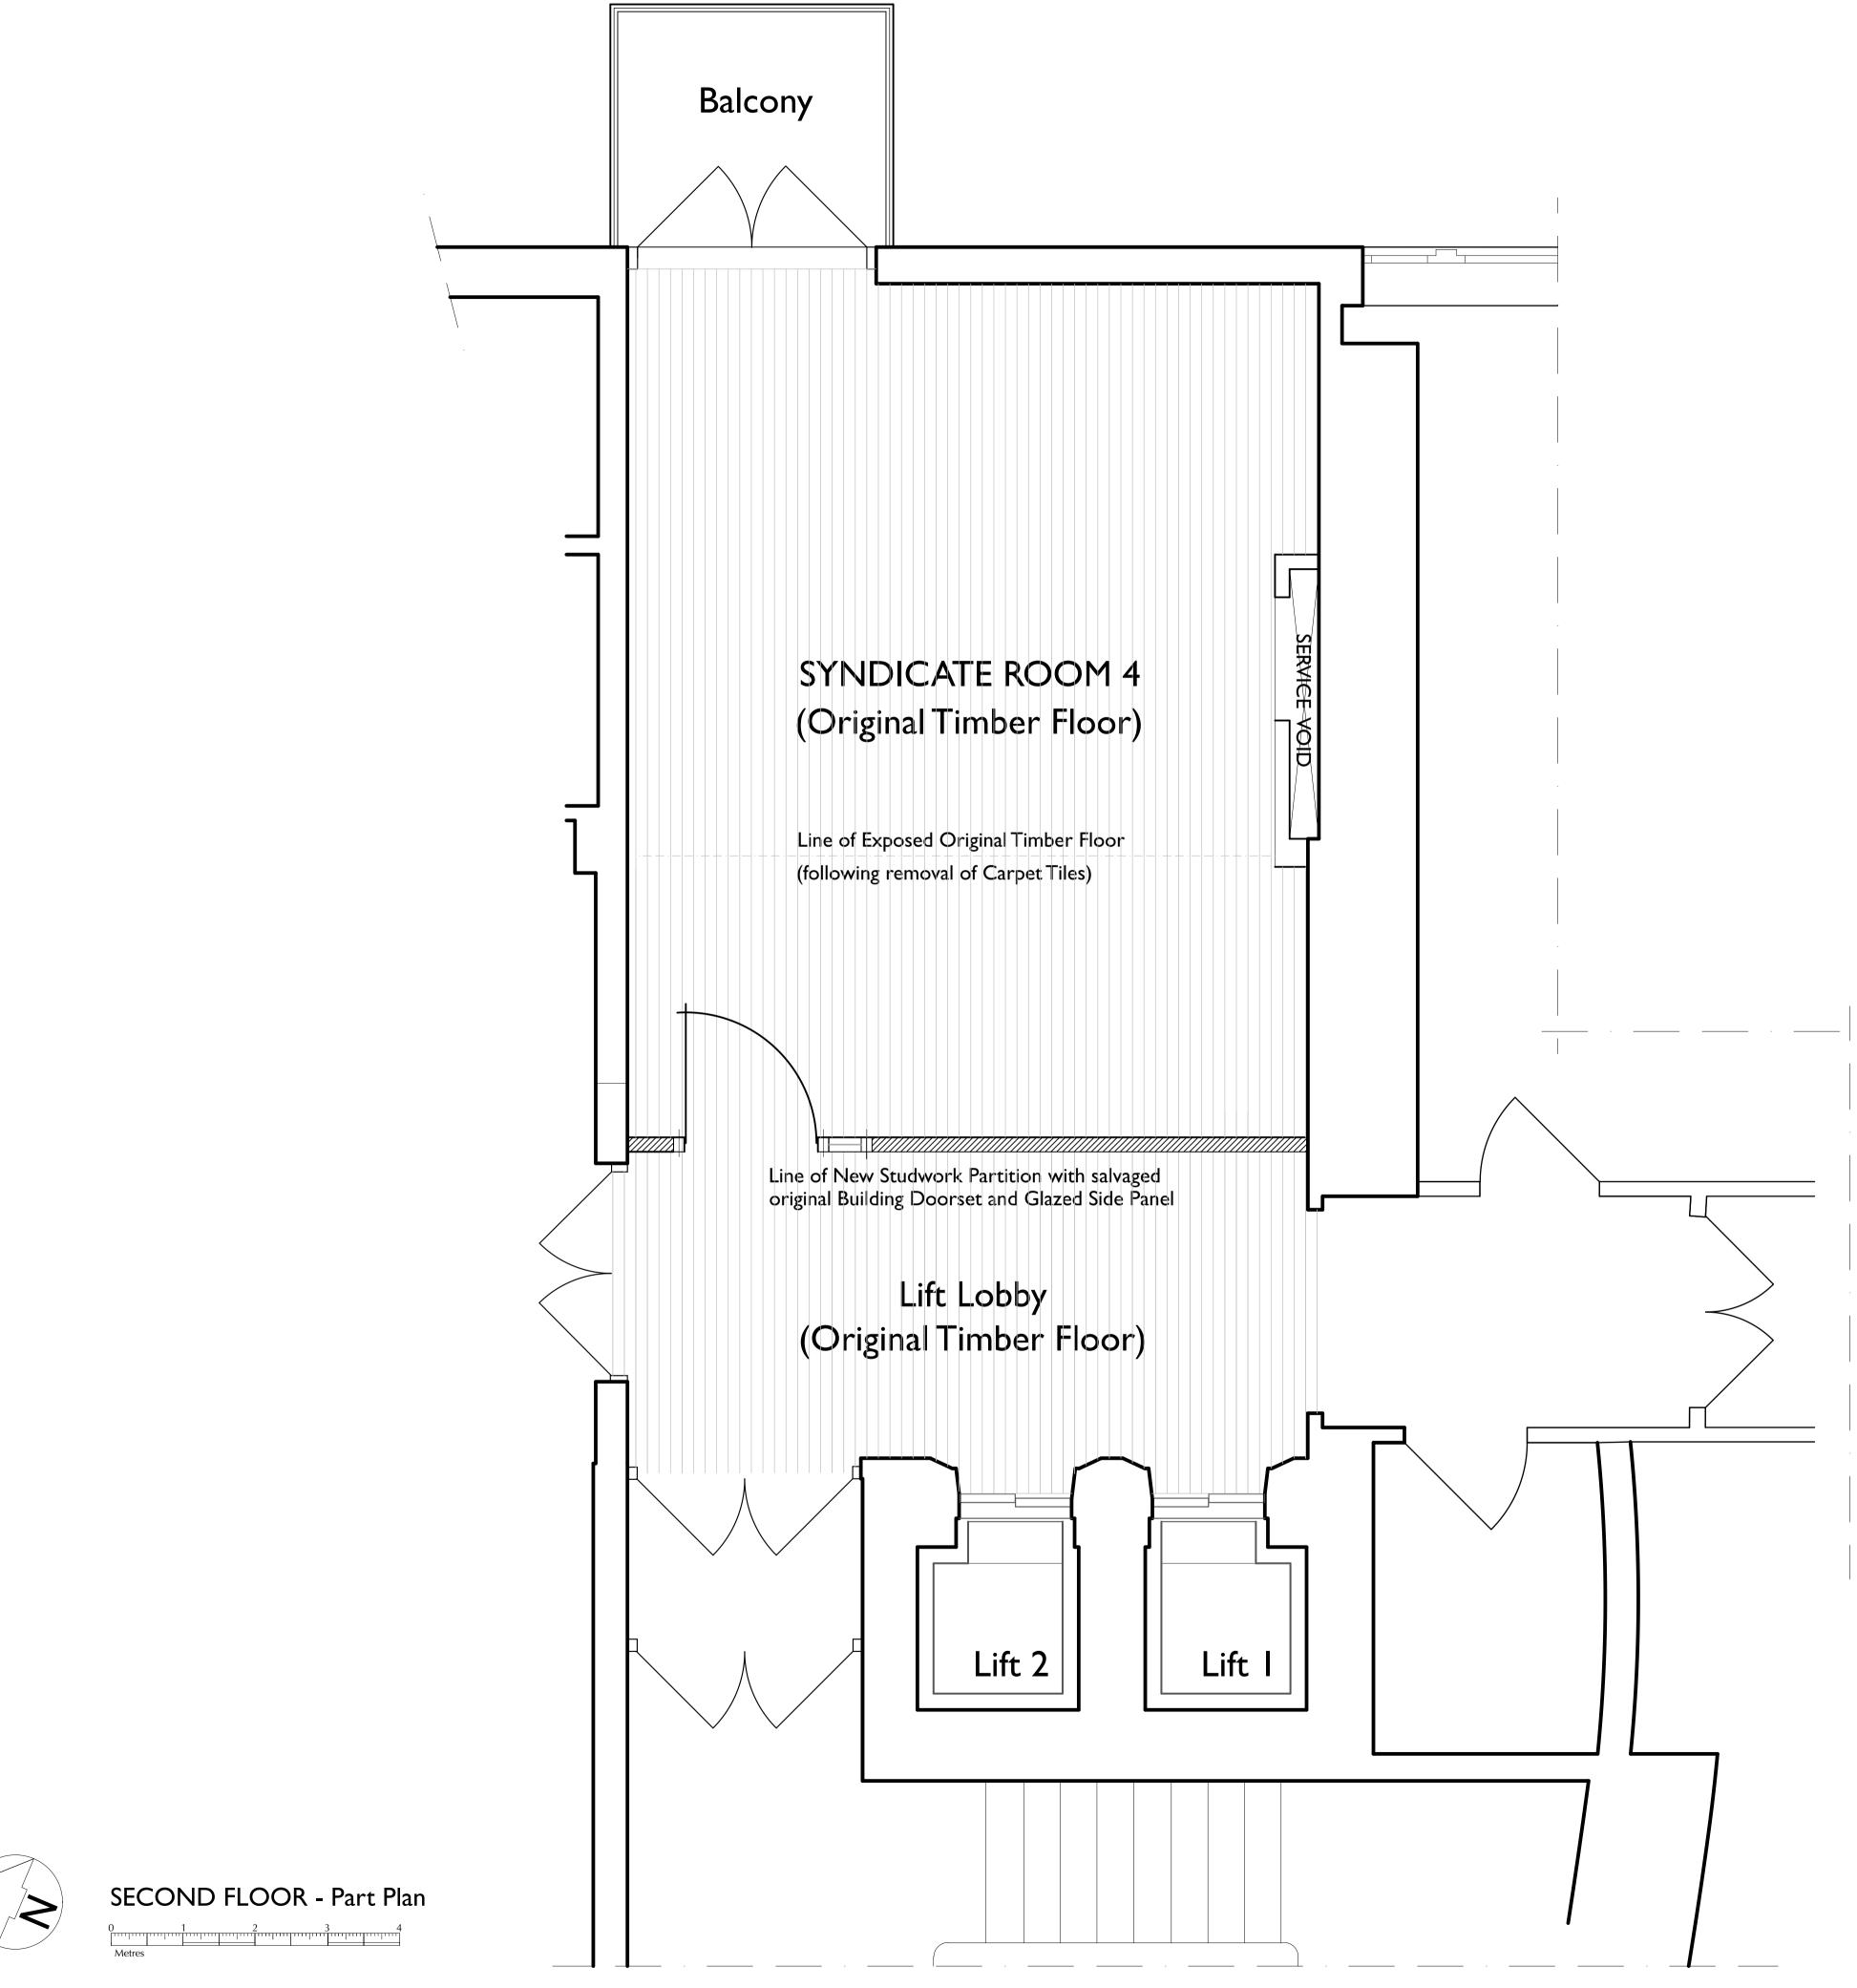

| ABBREV<br>BSH<br>CE<br>(2700)<br>3200<br>DH<br>DP<br>FD<br>NOTES :                                       | BEAM SC<br>CLEANII<br>SUSPENI                                                         | DFFIT HEIGH<br>NG EYE<br>DED CEILING<br>URAL SOFFI<br>HEIGHT<br>PIPE  | it<br>g height | FFL<br>IC<br>MH<br>RSJ<br>RWP<br>WCH<br>WHH | FINISHED FLOOR LEVE<br>INSPECTION COVER<br>MANHOLE<br>ROLLED STEEL JOIST<br>RAIN WATER PIPE<br>WINDOW CILL HEIGH<br>WINDOW HEAD HEIG |
|----------------------------------------------------------------------------------------------------------|---------------------------------------------------------------------------------------|-----------------------------------------------------------------------|----------------|---------------------------------------------|--------------------------------------------------------------------------------------------------------------------------------------|
| NOTES :                                                                                                  |                                                                                       |                                                                       |                |                                             |                                                                                                                                      |
|                                                                                                          |                                                                                       |                                                                       |                |                                             |                                                                                                                                      |
|                                                                                                          |                                                                                       |                                                                       |                |                                             |                                                                                                                                      |
|                                                                                                          |                                                                                       |                                                                       |                |                                             |                                                                                                                                      |
|                                                                                                          |                                                                                       |                                                                       |                |                                             |                                                                                                                                      |
|                                                                                                          |                                                                                       |                                                                       |                |                                             |                                                                                                                                      |
|                                                                                                          |                                                                                       |                                                                       |                |                                             |                                                                                                                                      |
|                                                                                                          |                                                                                       |                                                                       |                |                                             |                                                                                                                                      |
|                                                                                                          |                                                                                       |                                                                       |                |                                             |                                                                                                                                      |
|                                                                                                          |                                                                                       |                                                                       |                |                                             |                                                                                                                                      |
| REV. D                                                                                                   | DATE                                                                                  | INITIAL                                                               | REVISIO        |                                             | 5                                                                                                                                    |
| 33-34 Do<br>London S<br>07801 54<br>www.bar<br>CLIENT<br>TRA<br>Congre<br>Great F<br>Londor<br>JOB TITLI | olben S<br>SE1 OL<br>45123<br>rtletthu<br>DES<br>ess Ha<br>Russel<br>n WC<br>E<br>NGF | Street<br>IQ<br>ghes.cor<br>UN<br>Duse<br>I Street<br>I B 3LS<br>RESS |                | SE - 2                                      | GRESS<br>and Floor                                                                                                                   |
|                                                                                                          | licat                                                                                 | e Ro                                                                  | om 4<br>ngmei  |                                             | gemnent                                                                                                                              |
|                                                                                                          |                                                                                       |                                                                       |                |                                             |                                                                                                                                      |
| Gene                                                                                                     |                                                                                       | POSE                                                                  |                | DRAWING                                     | G No.                                                                                                                                |