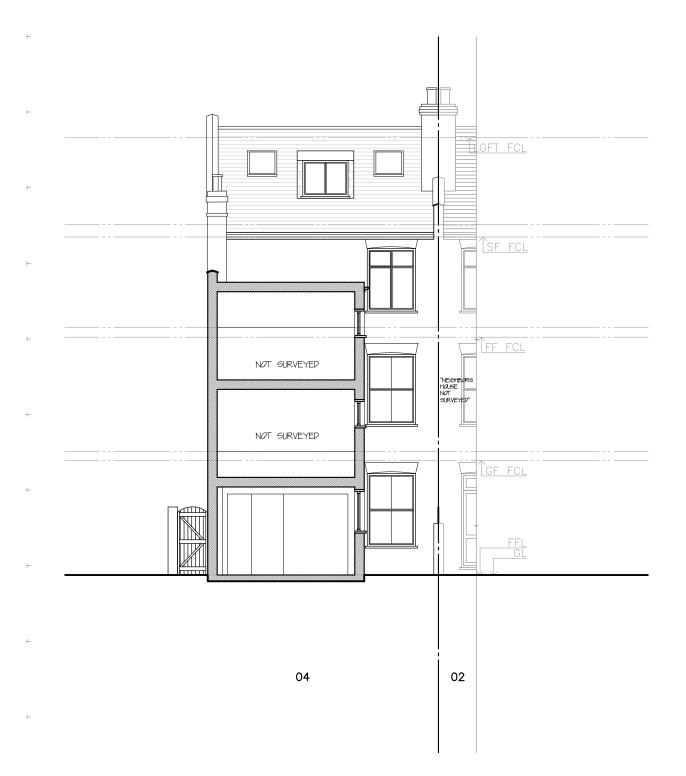

## Existing Section B-B'

1:100

All works to be carried out in accordance with current building regulations and as per signed contract.

All dimensions / levels to be checked and verified on site before commencing any work and any

discrepancies to be reported to the office immediately.

This drawing to be read in conjunction with contract documents, project working drawings, specification, all consultants / specialist drawings, details and specification.

All materials to be used in the construction of the external surfaces of the new works shall match those in Section B-B' the existing building.

CLIENT:

Mrs Sharan France

JOB TITLE:

Ground Extension

JOB REF / ADDRESS: