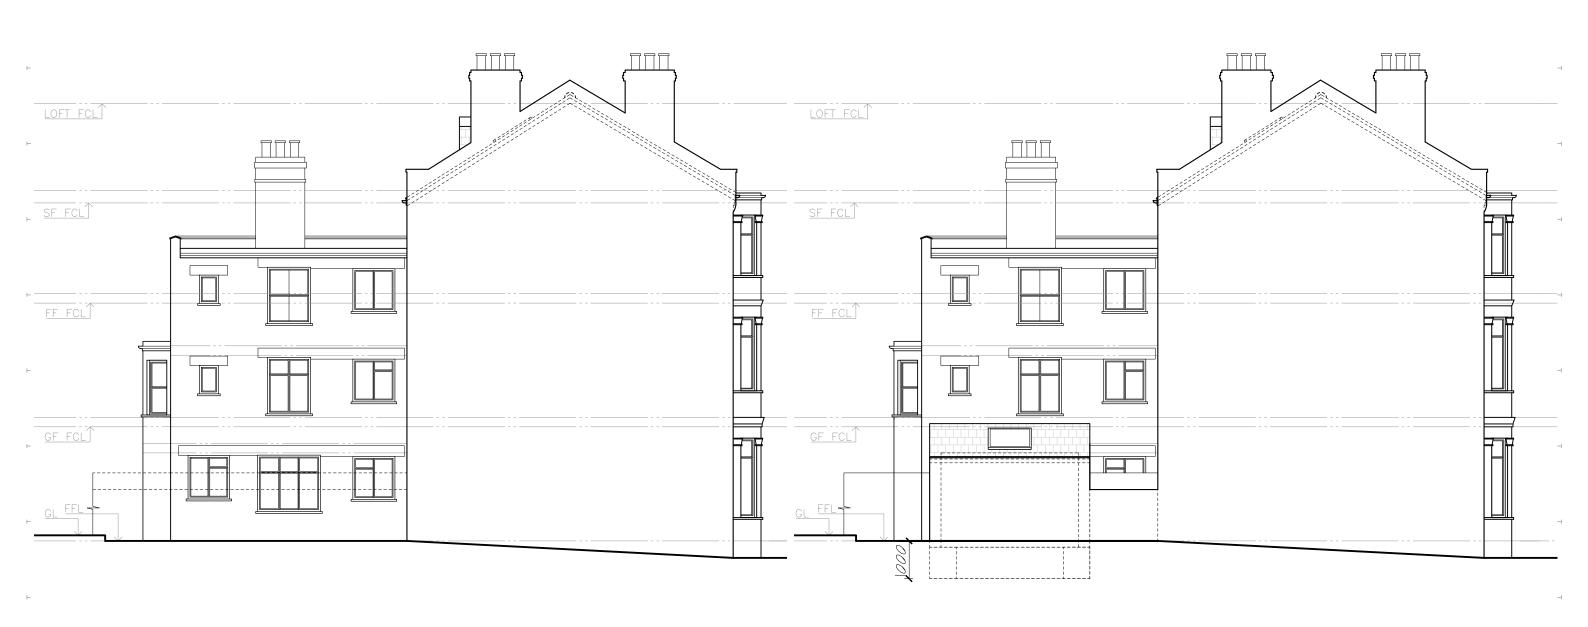

## Existing Side Elevation

Proposed Side Elevation

All works to be carried out in accordance with current building regulations and as per signed contract. All dimensions / levels to be checked and verified on site before commencing any work and any discrepancies to be reported to the office immediately.

This drawing to be read in conjunction with contract documents, project working drawings, specification, all

consultants / specialist drawings, details and specification.

All materials to be used in the construction of the external surfaces of the new works shall match those

Mrs Sharan France DRAWING TITLE: <sup>in</sup>Side Elevation

JOB TITLE: Ground Extension JOB REF / ADDRESS :

SCALE: DATE: 1/100 @ A3 April 21

PP Ref: PP-EW202000086 Ground Floor Flat 4 Savernake Road NW3 2JN (Frank 202000086 PHASE: Planning DRAWING NO :