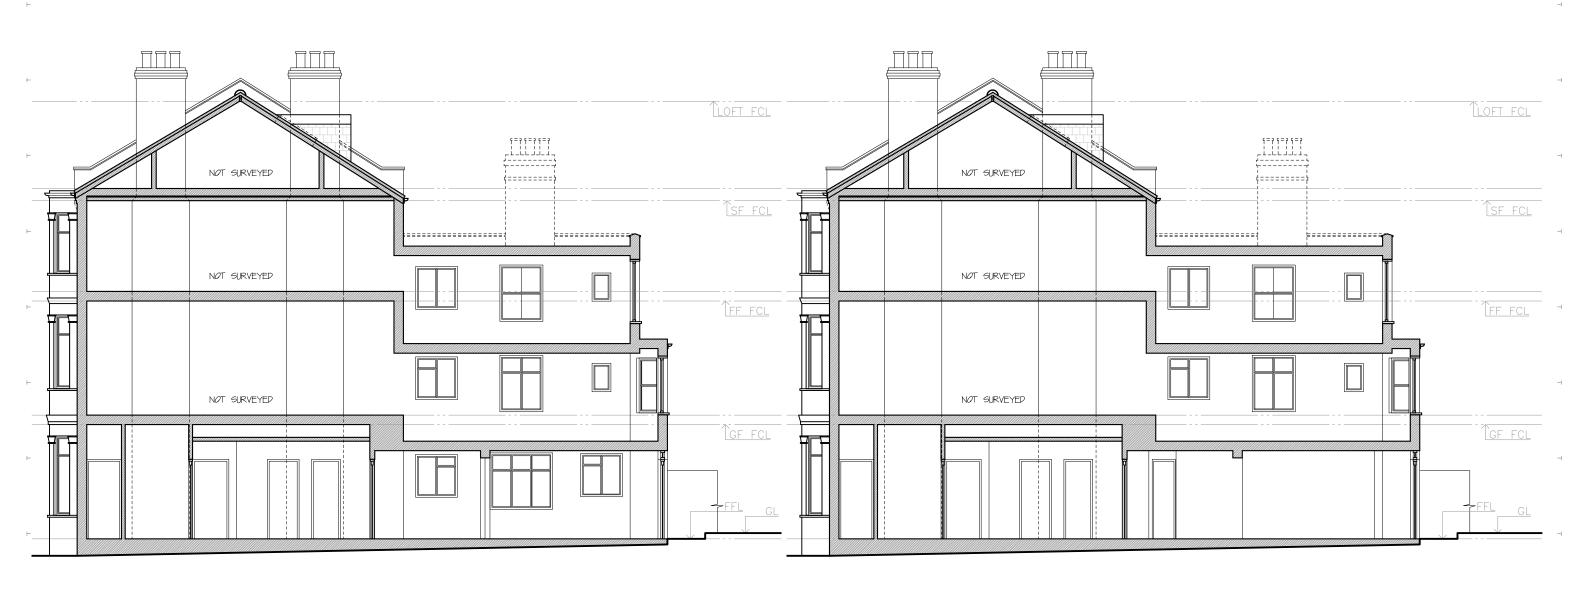

## Existing Section B-B'

1:100

All works to be carried out in accordance with current building regulations and as per signed contract.

All dimensions / levels to be checked and verified on site before commencing any work and any

discrepancies to be reported to the office immediately.

This drawing to be read in conjunction with contract documents, project working drawings, specification, all consultants / specialist drawings, details and specification.

All materials to be used in the construction of the external surfaces of the new works shall match those in Section B-B' the existing building.

CLIENT:

Mrs Sharan France

JOB TITLE:

Ground Extension

JOB REF / ADDRESS: