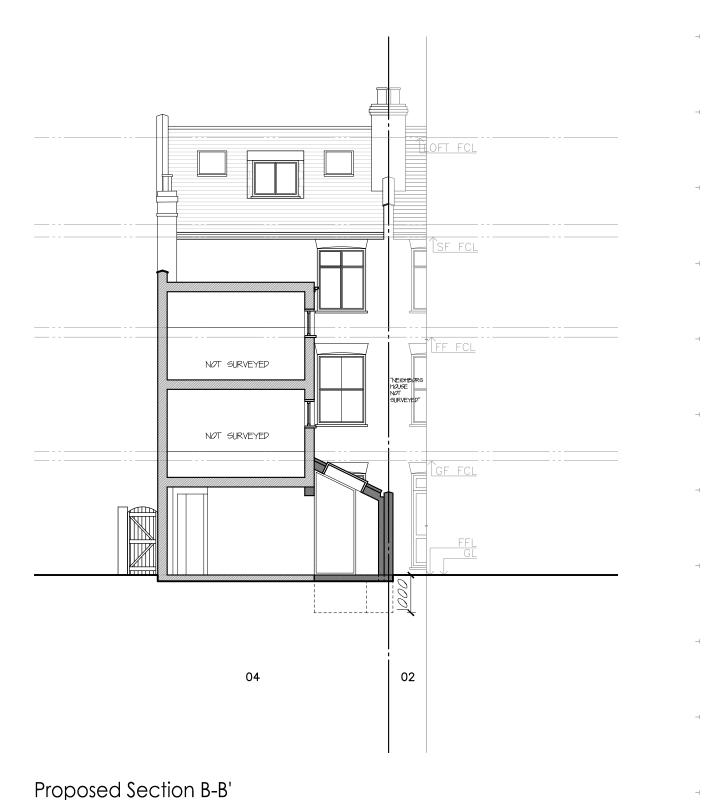

## Existing Section B-B'

1:100

All works to be carried out in accordance with current building regulations and as per signed contract.

All dimensions / levels to be checked and verified on site before commencing any work and any

discrepancies to be reported to the office immediately.

This drawing to be read in conjunction with contract documents, project working drawings, specification, all consultants / specialist drawings, details and specification.

All materials to be used in the construction of the external surfaces of the new works shall match those in Section B-B' the existing building.

CLIENT:

Mrs Sharan France

JOB TITLE:

Ground Extension

JOB REF / ADDRESS: