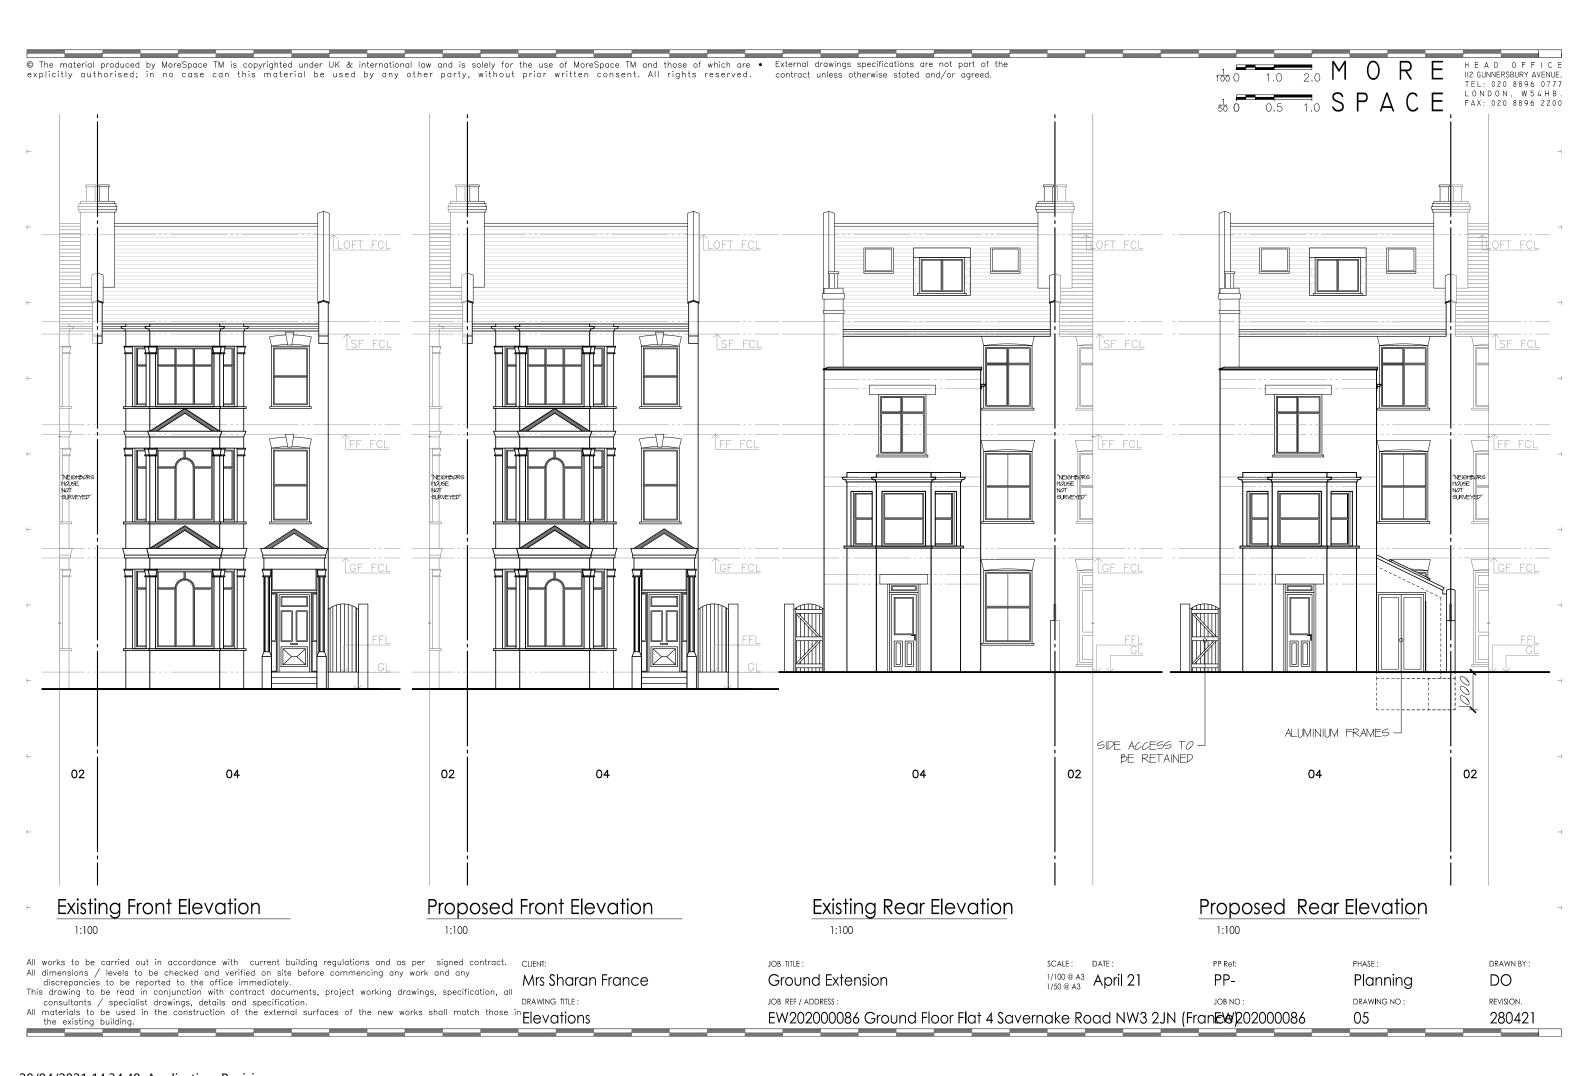

## Existing Side Elevation

Proposed Side Elevation

All works to be carried out in accordance with current building regulations and as per signed contract. All dimensions / levels to be checked and verified on site before commencing any work and any discrepancies to be reported to the office immediately.

This drawing to be read in conjunction with contract documents, project working drawings, specification, all

consultants / specialist drawings, details and specification.

All materials to be used in the construction of the external surfaces of the new works shall match those

Mrs Sharan France DRAWING TITLE: <sup>in</sup>Side Elevation

JOB TITLE: Ground Extension JOB REF / ADDRESS :

SCALE: DATE: 1/100 @ A3 April 21

PP Ref: PP-EW202000086 Ground Floor Flat 4 Savernake Road NW3 2JN (Frank 202000086 PHASE: Planning DRAWING NO :