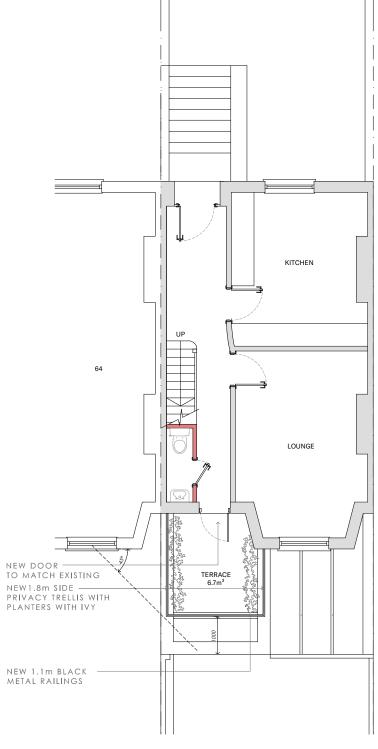

## PROPOSED PLANS

SCALE 1.100

PROPOSED FIRST FLOOR SCALE 1.100

Written dimensions to be taken in preferences to scaled dimensions. The Contractor is responsible for checking all dimensions before work starts.

All work is to be carried out to the requirements, and to the satisfaction of the Local Authority.

These drawings are for planning purposes only

Any discrepancies to be brought to the attention of 4D Planning Consultants immediately.