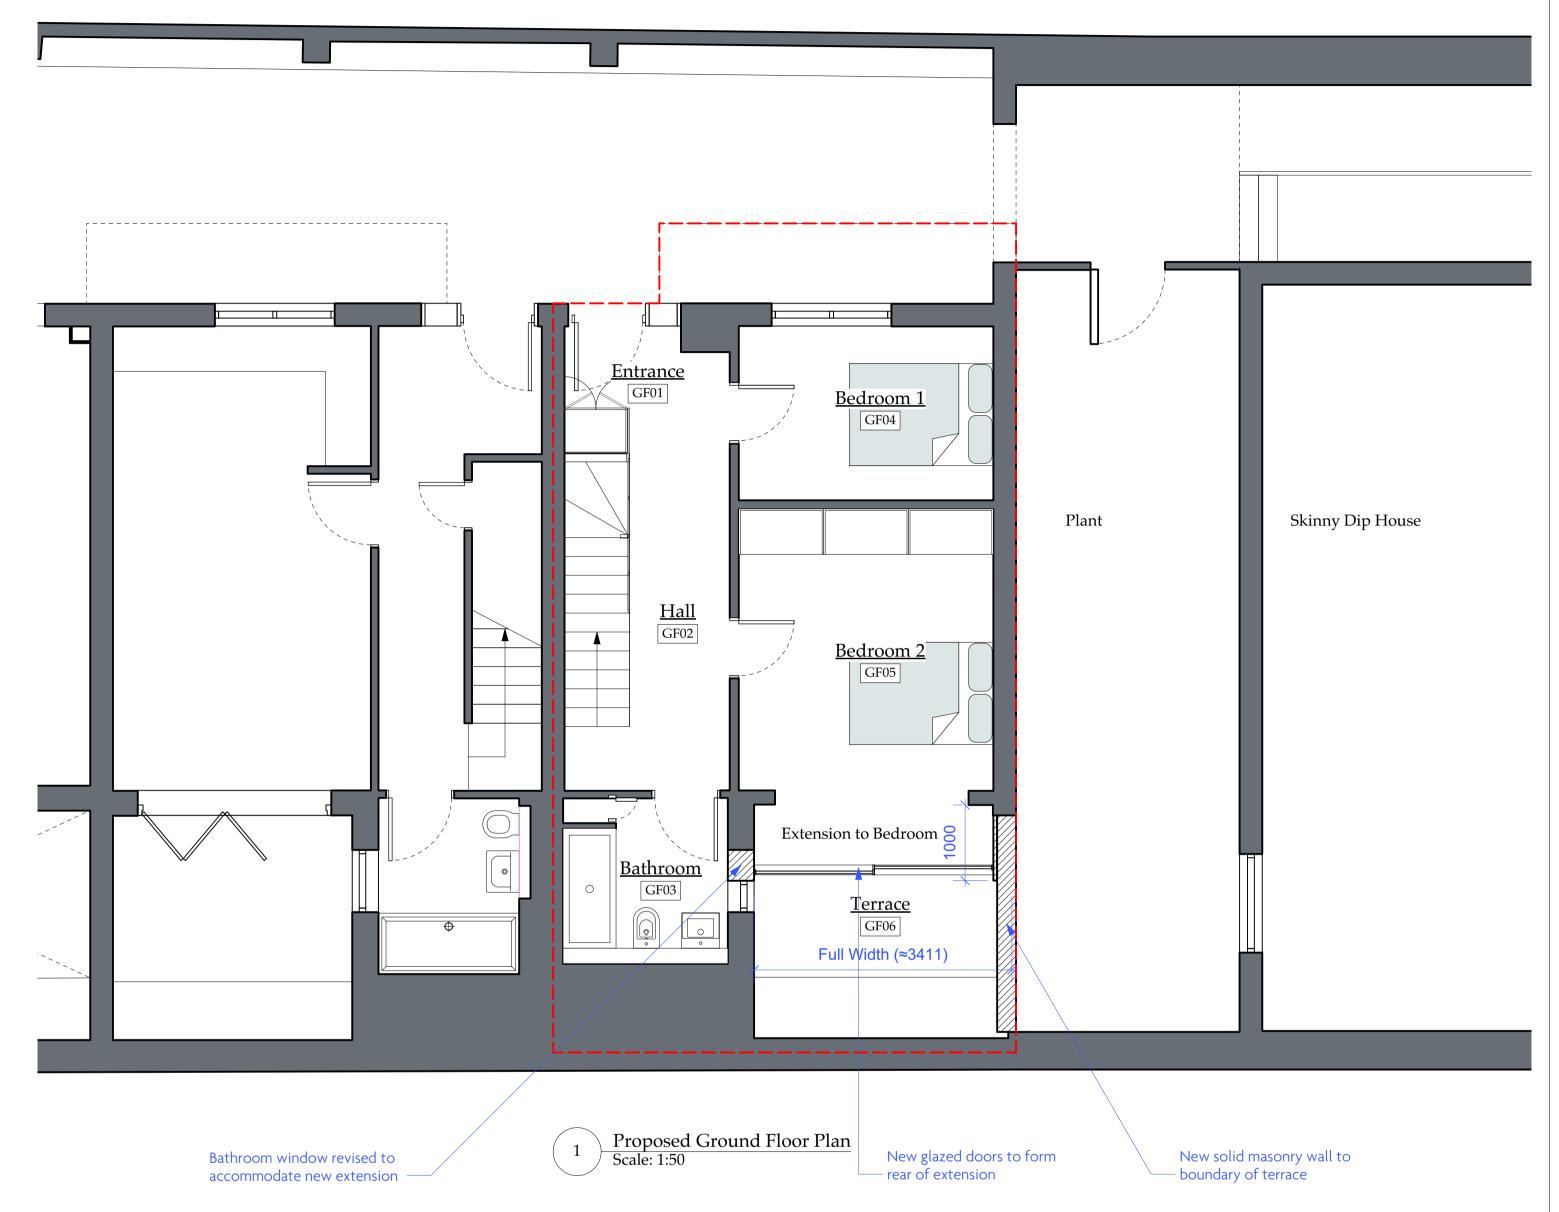

|                                                                                                                                                                                                                                                                                                                                                                     | Planning       | Purpose<br>Planning                 |            |             |  |
|---------------------------------------------------------------------------------------------------------------------------------------------------------------------------------------------------------------------------------------------------------------------------------------------------------------------------------------------------------------------|----------------|-------------------------------------|------------|-------------|--|
| Project Name<br>No.2 Whittlebury Mews West                                                                                                                                                                                                                                                                                                                          |                |                                     |            |             |  |
| WORKSHOP AT MICHAELCHURCH COURT, HR2 0J<br>www.faegen.co.uk                                                                                                                                                                                                                                                                                                         | Proposed Groun | Proposed Ground & First Floor Plans |            |             |  |
| Note - Drawings are for design intent only, Responsibility is not accepte<br>construction information. All information is provided is on the basis th<br>dimensions are checked on site by the contractor or their representativ<br>confirm or query any information or dimension given on this drawing or<br>other drawing or document pertaining to this project. | 1:50@A1        | F/33                                | March 2021 | Revision P1 |  |