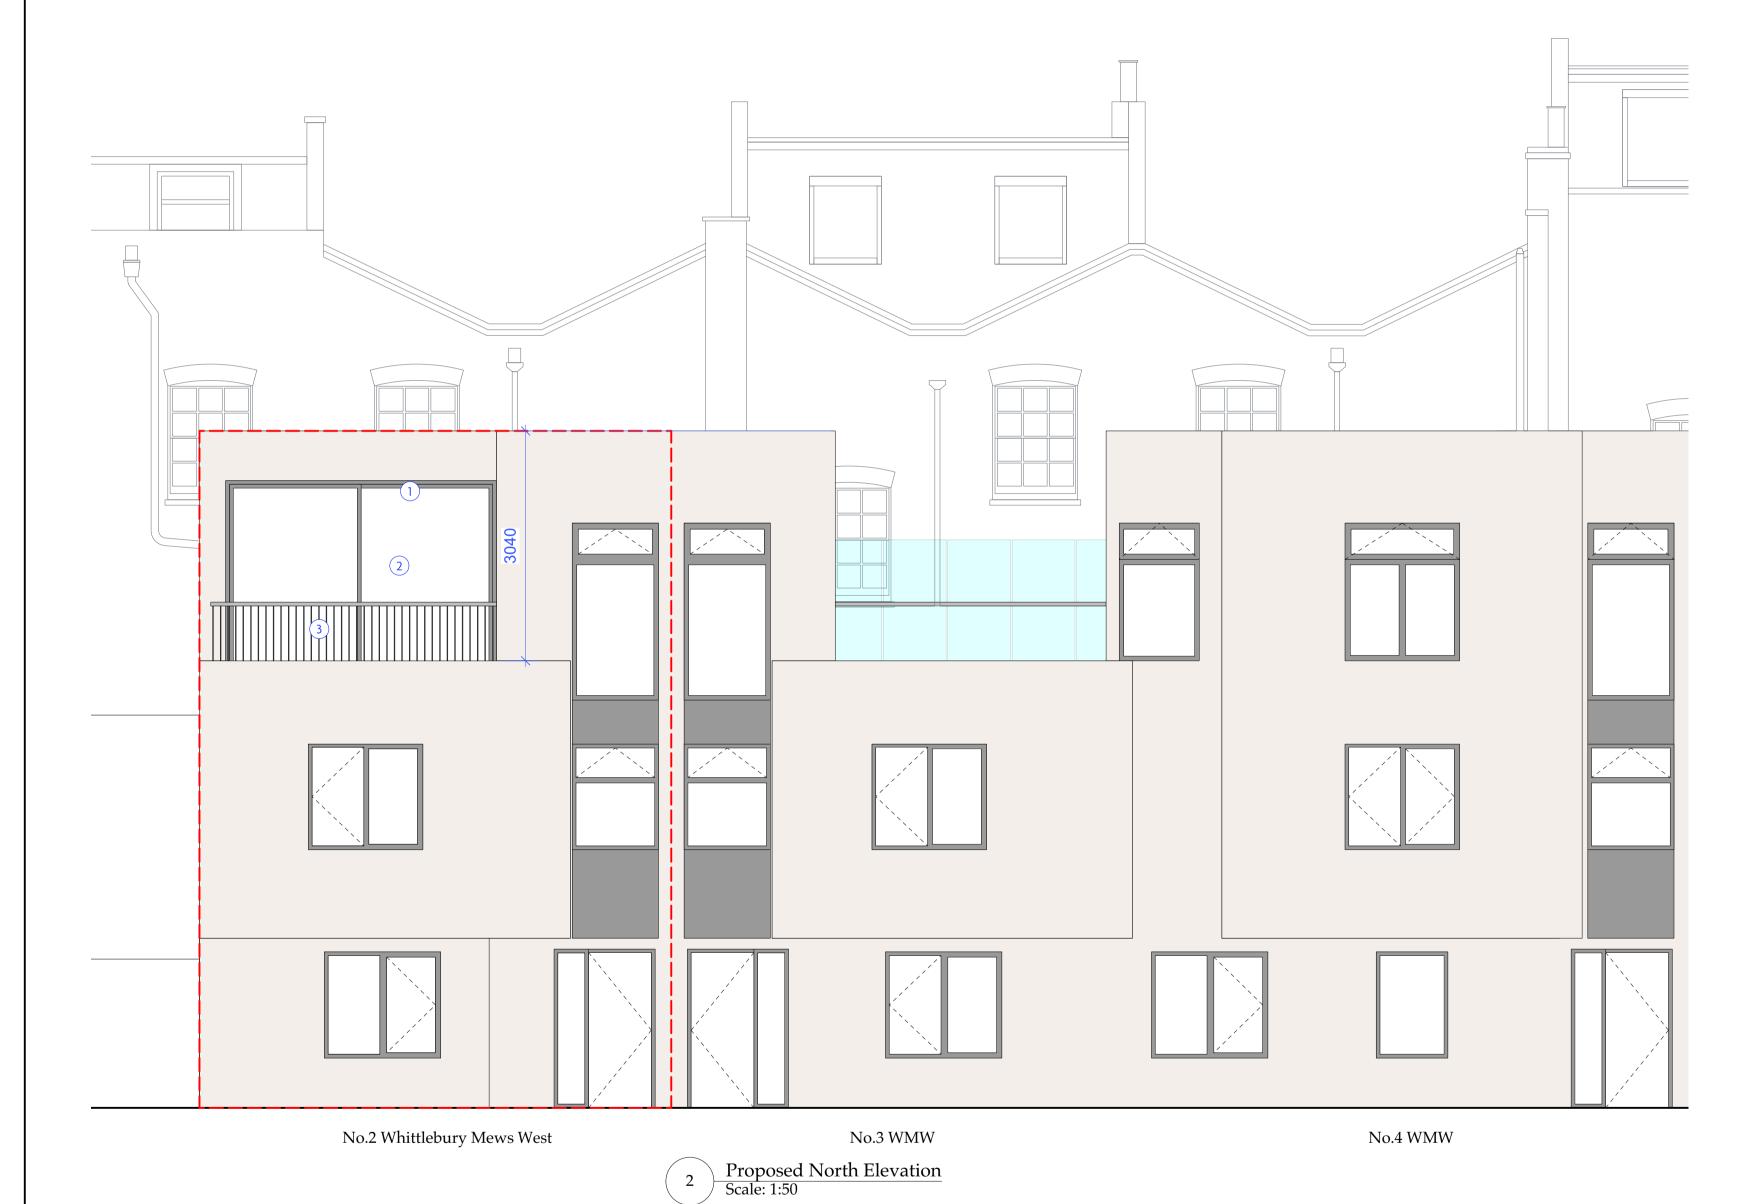

1 Key Plan Scale: 1:200

- 2 Dark grey aluminium framed sliding doors
- 3 New metal balustrade to perimter of roof terrace

Proposed North Elevation (Strret Elevation)
Scale: 1:200

|                                                                                                                                                                                                                                                                                                                                                                             | Purpose<br>Planning        |             |            |             |
|-----------------------------------------------------------------------------------------------------------------------------------------------------------------------------------------------------------------------------------------------------------------------------------------------------------------------------------------------------------------------------|----------------------------|-------------|------------|-------------|
|                                                                                                                                                                                                                                                                                                                                                                             | No.2 Whittlebury Mews West |             |            |             |
| WORKSHOP AT MICHAELCHURCH COURT, HR2 0JR<br>www.faegen.co.uk                                                                                                                                                                                                                                                                                                                | Proposed North             | F33/ELEV/10 |            |             |
| Note - Drawings are for design intent only. Responsibility is not accepted for construction information. All information is provided is on the basis that all dimensions are checked on site by the contractor or their representatives to confirm or query any information or dimension given on this drawing or any other drawing or document pertaining to this project. | 1:50@A1                    | F/33        | March 2021 | Revision P1 |