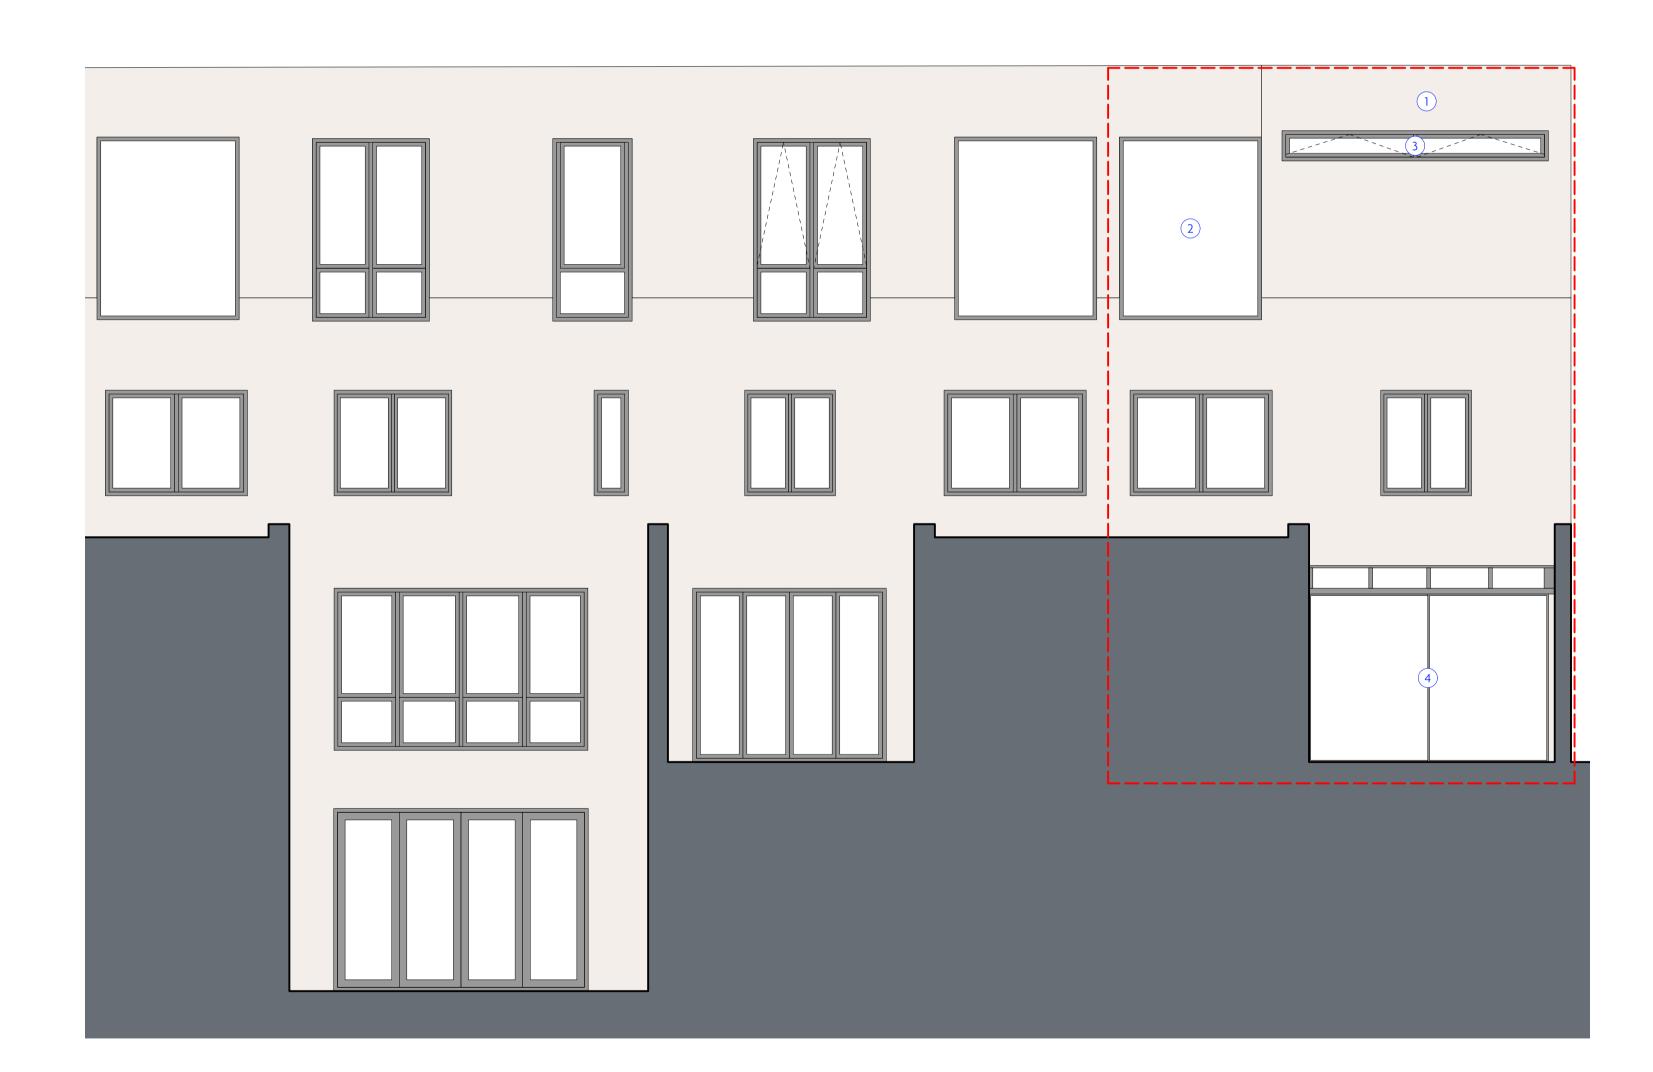

Key Plan Scale: 1:200

Proposed South Elevation
Scale: 1:50

|                                                                                                                                                                                                                                                                                                                                                                                         | Planning                        |             |            |              |
|-----------------------------------------------------------------------------------------------------------------------------------------------------------------------------------------------------------------------------------------------------------------------------------------------------------------------------------------------------------------------------------------|---------------------------------|-------------|------------|--------------|
|                                                                                                                                                                                                                                                                                                                                                                                         | Project Name<br>No.2 Whittlebur | y Mews West |            |              |
| WORKSHOP AT MICHAELCHURCH COURT, HR2 0JR<br>www.faegen.co.uk                                                                                                                                                                                                                                                                                                                            | Proposed South Elevation        |             |            | F33/ELEV/102 |
| Note - Drawings are for design intent only. Responsibility is not accepted for<br>construction information. All information is provided is on the basis that all<br>dimensions are checked on site by the contractor or their representatives to<br>confirm or query any information or dimension given on this drawing or any<br>other drawing or document pertaining to this project. | 1:50@A1                         | F/33        | March 2021 | Revision P1  |

1 White render to match existing

2 Obscure glazed window retained

Dark grey aluminium framed clerestorey window. Profile to match existing. Window to open to allow cross ventilation

4 Dark grey aluminium framed sliding doors to rear of extension