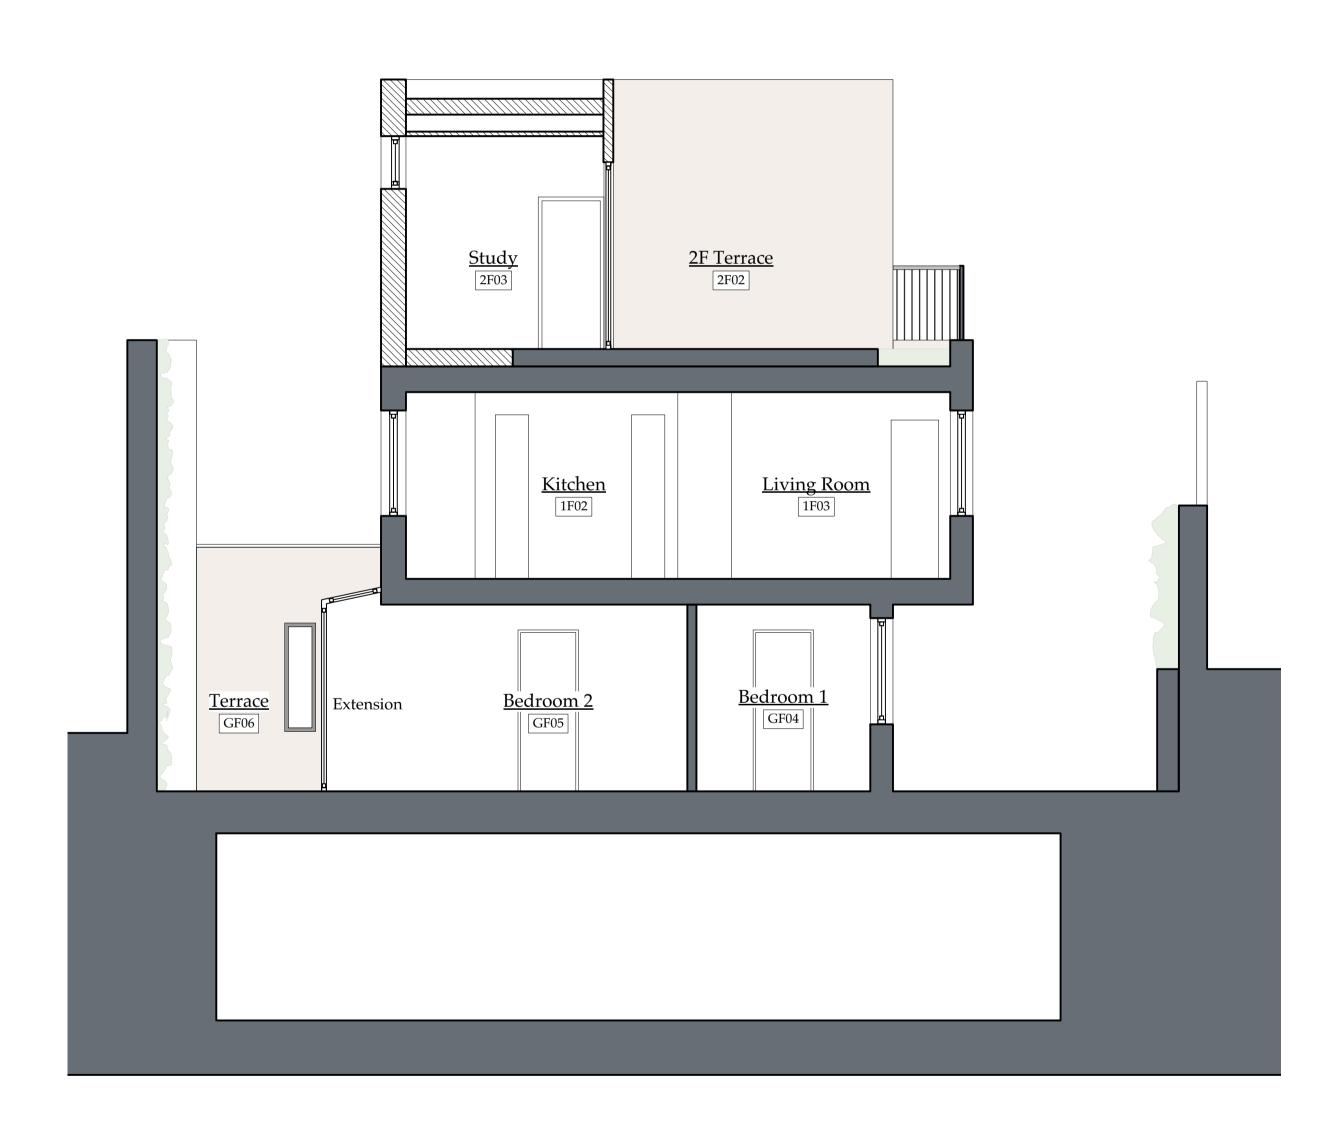

Section A-A
Scale: 1:50

Section B-B Scale: 1:50

0 1 2 3 M

|                                                                                                                                                                                                                                                                                                                                                                                         | Planning                        |              |            |             |
|-----------------------------------------------------------------------------------------------------------------------------------------------------------------------------------------------------------------------------------------------------------------------------------------------------------------------------------------------------------------------------------------|---------------------------------|--------------|------------|-------------|
|                                                                                                                                                                                                                                                                                                                                                                                         | Project Name<br>No.2 Whittlebur | ry Mews West |            |             |
| WORKSHOP AT MICHAELCHURCH COURT, HR2 0JR<br>www.faegen.co.uk                                                                                                                                                                                                                                                                                                                            | Proposed Sections A-A & B-B     |              |            | F33/SEC/10  |
| Note - Drawings are for design intent only. Responsibility is not accepted fo<br>construction information. All information is provided is on the basis that all<br>dimensions are checked on site by the constructor or their representatives to<br>confirm or query any information or dimension given on this drawing or any<br>other drawing or document pertaining to this project. | 1:50@A1                         | F/33         | March 2021 | Revision P1 |