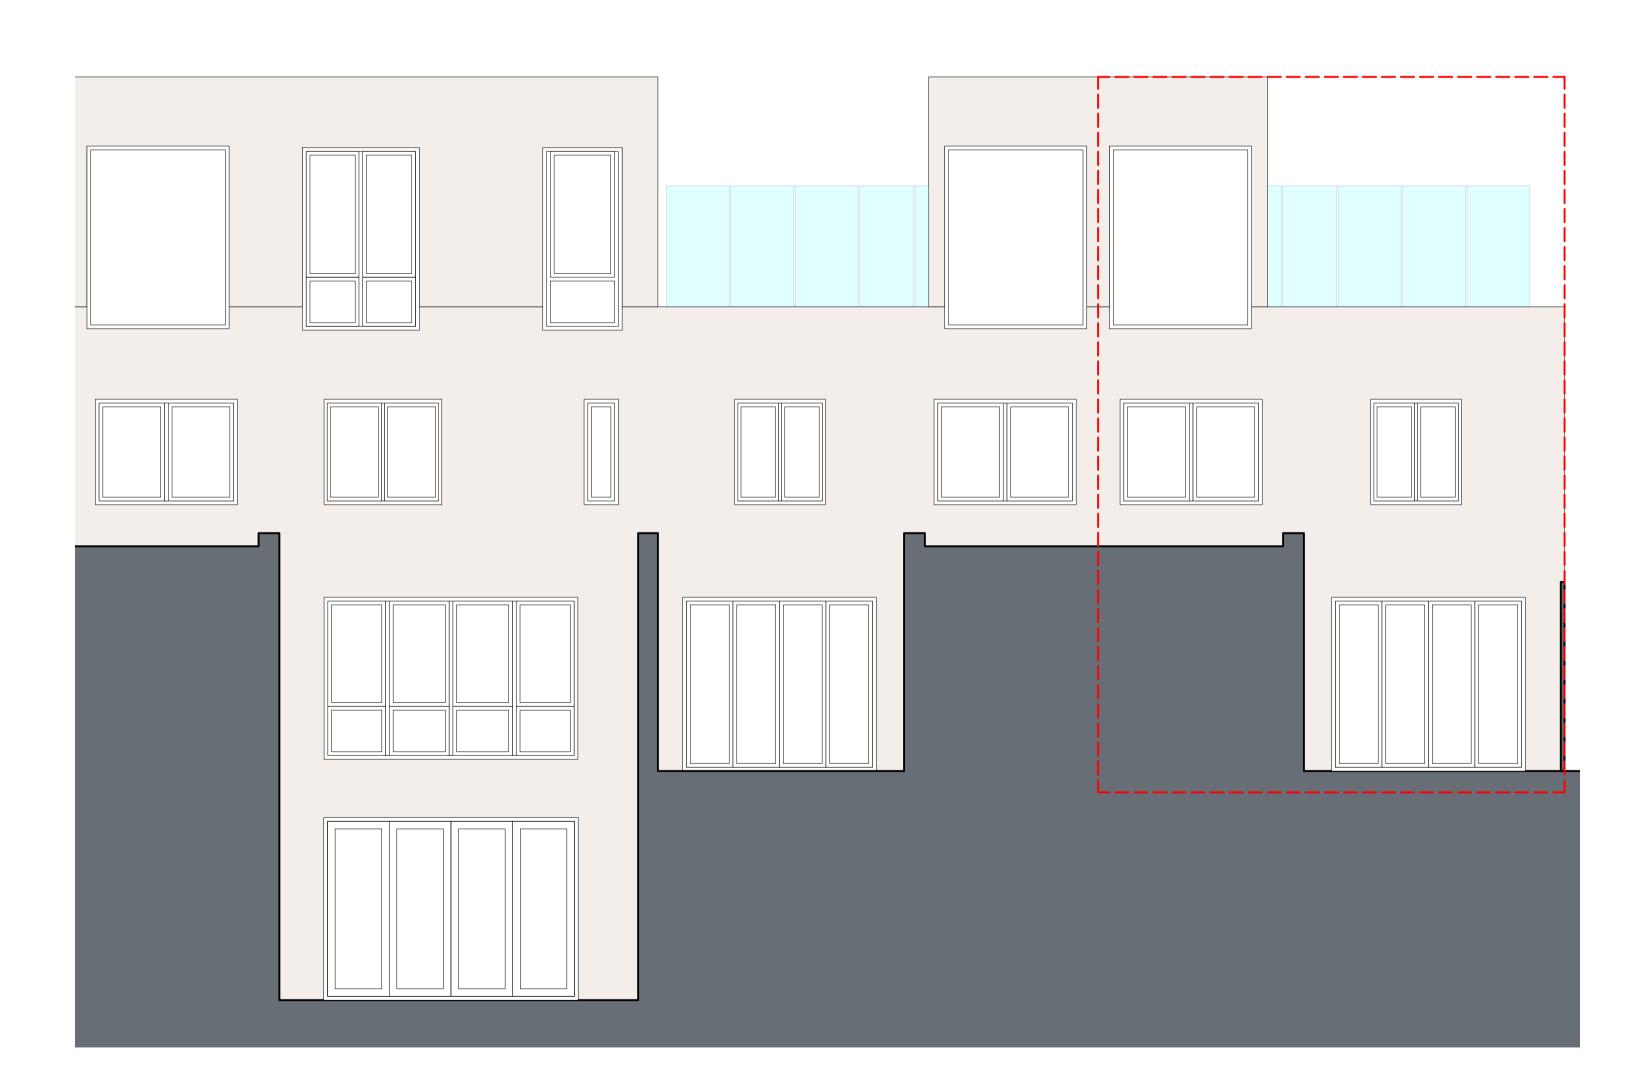

1 Key Plan Scale: 1:200

Existing South Elevation
Scale: 1:50

|                                                                                                                                                                                                                                                  | Purpose<br>Planning             |              |            |             |
|--------------------------------------------------------------------------------------------------------------------------------------------------------------------------------------------------------------------------------------------------|---------------------------------|--------------|------------|-------------|
|                                                                                                                                                                                                                                                  | Project Name<br>No.2 Whittlebui | ry Mews West |            |             |
| WORKSHOP AT MICHAELCHURCH COURT, HR2 0JR www.faegen.co.uk                                                                                                                                                                                        | Existing South E                | levation     |            | F33/ELEV/0  |
| Note - Drawings are for design intent only. Responsibility is not accepted for<br>construction information. All information is provided is on the basis that all<br>dimensions are checked on site by the contractor or their representatives to | 150041                          | F/33         | March 2021 | Revision P1 |