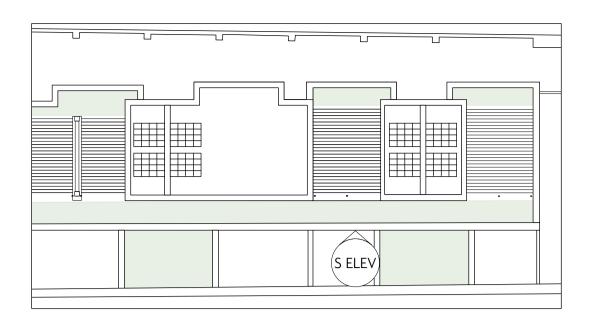

1 Key Plan Scale: 1:200

Existing South Elevation
Scale: 1:50

|                                                                                                                                                                                                                                                  | Purpose<br>Planning             |              |            |             |
|--------------------------------------------------------------------------------------------------------------------------------------------------------------------------------------------------------------------------------------------------|---------------------------------|--------------|------------|-------------|
|                                                                                                                                                                                                                                                  | Project Name<br>No.2 Whittlebui | ry Mews West |            |             |
| WORKSHOP AT MICHAELCHURCH COURT, HR2 0JR www.faegen.co.uk                                                                                                                                                                                        | Existing South E                | levation     |            | F33/ELEV/0  |
| Note - Drawings are for design intent only. Responsibility is not accepted for<br>construction information. All information is provided is on the basis that all<br>dimensions are checked on site by the contractor or their representatives to | 150041                          | F/33         | March 2021 | Revision P1 |