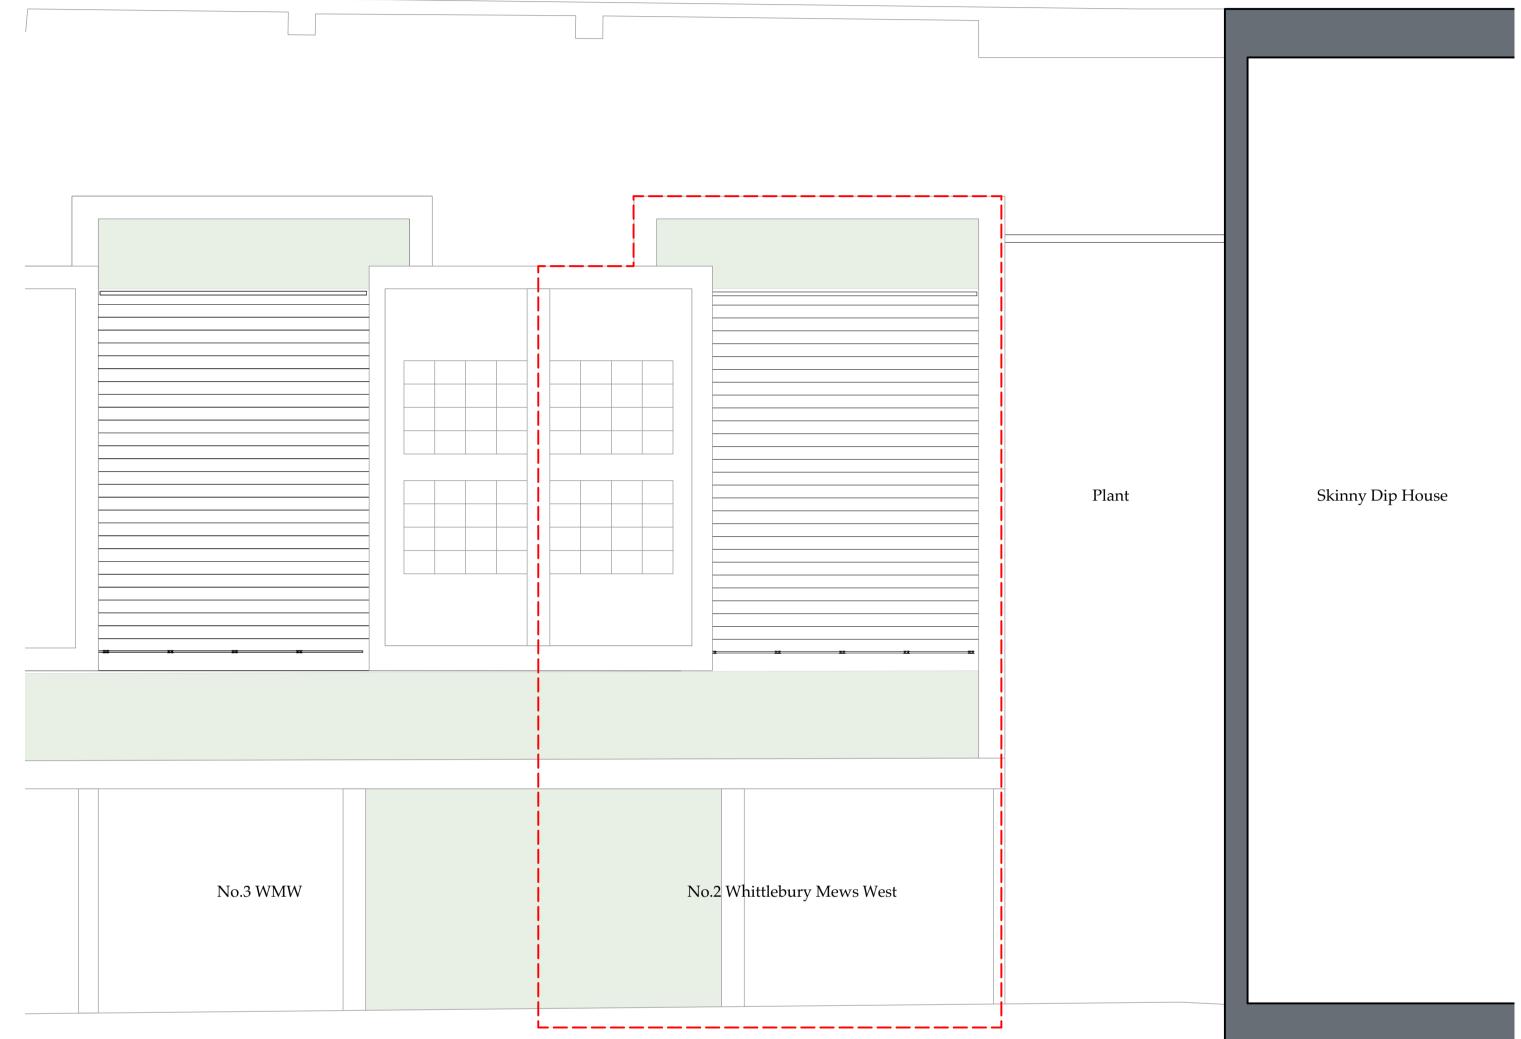

Section A-A
Scale: 1:50

No.2 Whittlebury Mews West Existing Sections A-A & B-B F33/SEC/002 F/33 March 2021 1:50@A1

1 Key Plan Scale: 1:200

3 Existing North Elevation (Strret Elevation)
Scale: 1:200

|                                                                                                                                                                                                                                                                                                                                                     | Purpose<br>Planning             |              |            |             |
|-----------------------------------------------------------------------------------------------------------------------------------------------------------------------------------------------------------------------------------------------------------------------------------------------------------------------------------------------------|---------------------------------|--------------|------------|-------------|
|                                                                                                                                                                                                                                                                                                                                                     | Project Name<br>No.2 Whittlebui | ry Mews West |            |             |
| WORKSHOP AT MICHAELCHURCH COURT, HR2 0JR<br>www.faegen.co.uk                                                                                                                                                                                                                                                                                        | Existing North E                | F33/ELEV/001 |            |             |
| Note - Drawings are for design intent only. Responsibility is not accepted construction information. All information is provided is on the basis that dimensions are checked on site by the contractor or their representatives confirm or query any information or dimension given on this drawing or a state of the contract of their properties. | 1:50@A1                         | F/33         | March 2021 | Revision P1 |