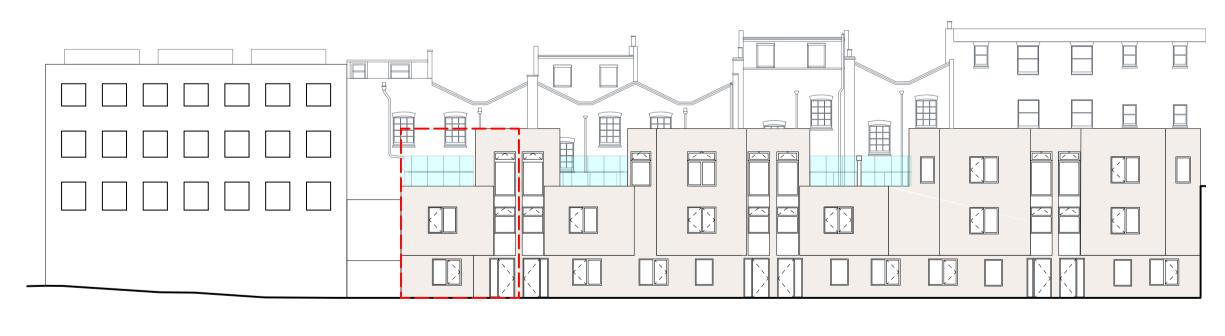

1 Key Plan Scale: 1:200

Existing South Elevation
Scale: 1:50

|                                                                                                                                                                                                                                                  | Purpose<br>Planning             |              |            |             |
|--------------------------------------------------------------------------------------------------------------------------------------------------------------------------------------------------------------------------------------------------|---------------------------------|--------------|------------|-------------|
|                                                                                                                                                                                                                                                  | Project Name<br>No.2 Whittlebui | ry Mews West |            |             |
| WORKSHOP AT MICHAELCHURCH COURT, HR2 0JR www.faegen.co.uk                                                                                                                                                                                        | Existing South E                | levation     |            | F33/ELEV/0  |
| Note - Drawings are for design intent only. Responsibility is not accepted for<br>construction information. All information is provided is on the basis that all<br>dimensions are checked on site by the contractor or their representatives to | 150041                          | F/33         | March 2021 | Revision P1 |