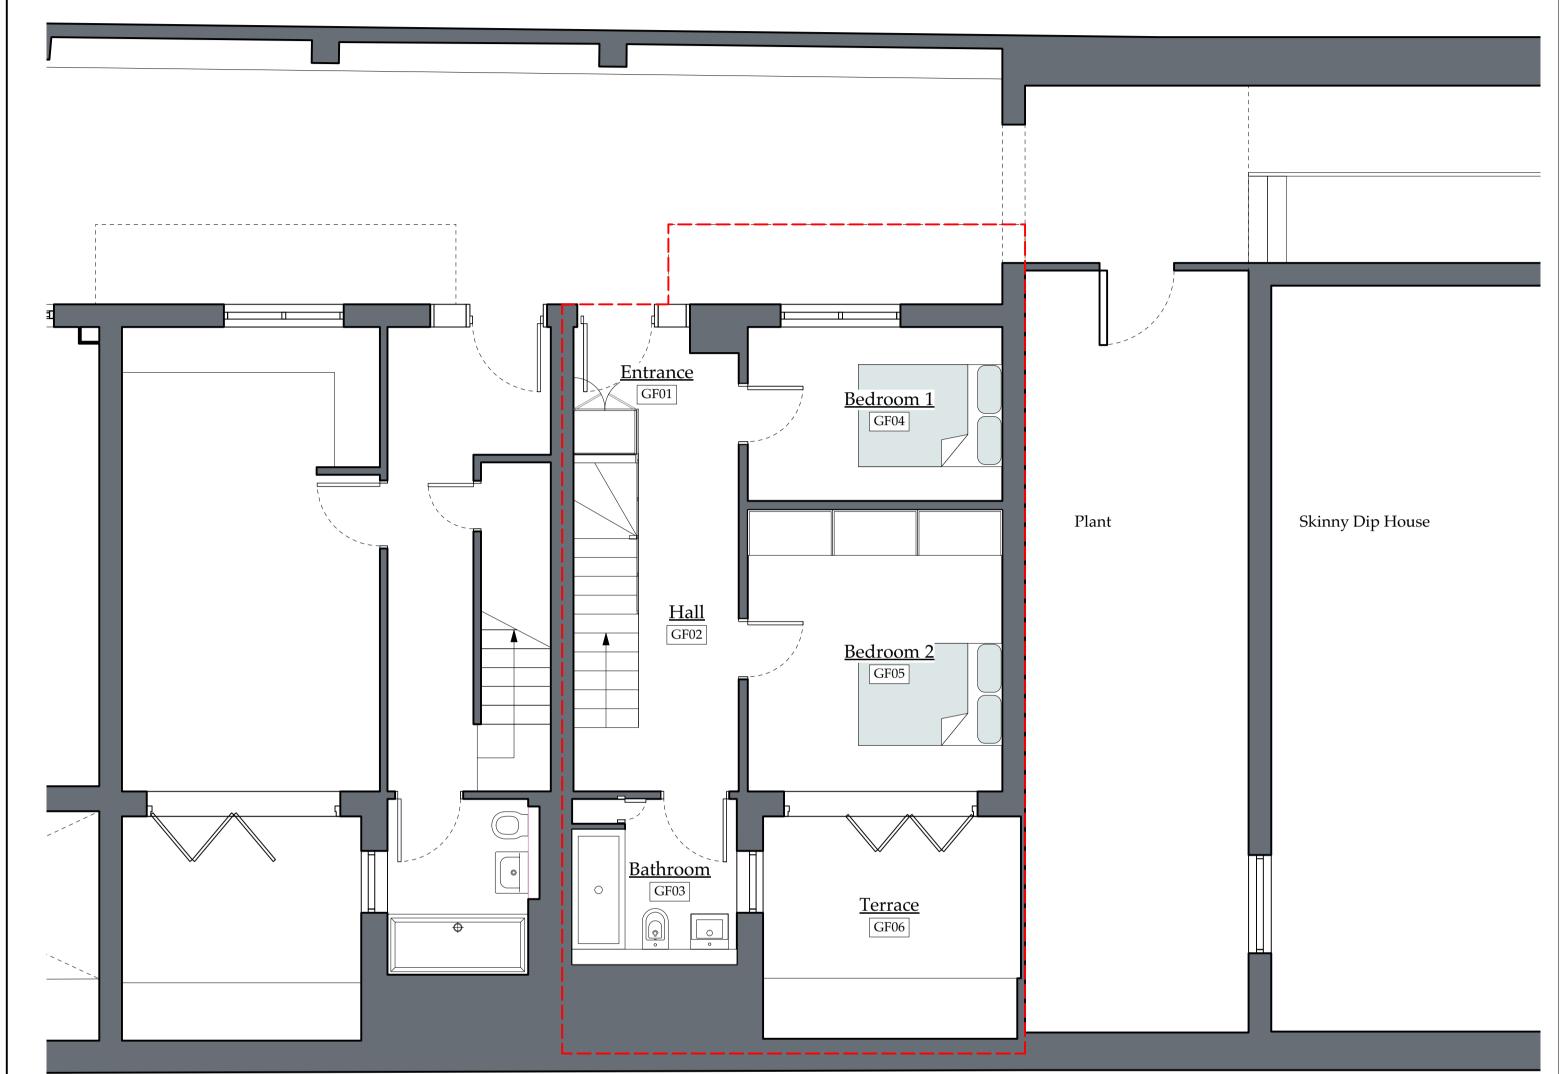

Existing Ground Floor Plan Scale: 1:50

2 Existing First Floor Plan Scale: 1:50

|                                                                                                                                                                                                                                                                                                                       | Purpose<br>Planning             |                     |            |             |
|-----------------------------------------------------------------------------------------------------------------------------------------------------------------------------------------------------------------------------------------------------------------------------------------------------------------------|---------------------------------|---------------------|------------|-------------|
|                                                                                                                                                                                                                                                                                                                       | Project Name<br>No.2 Whittlebur | y Mews West         |            |             |
| WORKSHOP AT MICHAELCHURCH COURT, HR2 0JR www.faegen.co.uk                                                                                                                                                                                                                                                             | Existing Ground                 | & First Floor Plans |            | F33/GA/0    |
| Note - Drawings are for design intent only. Responsibility is not accepted for construction information. All information is provided is on the basis that all dimensions are checked on site by the contractor or their representatives to confirm or query any information or dimension given on this drawing or any | 1:50@A1                         | F/33                | March 2021 | Revision P1 |