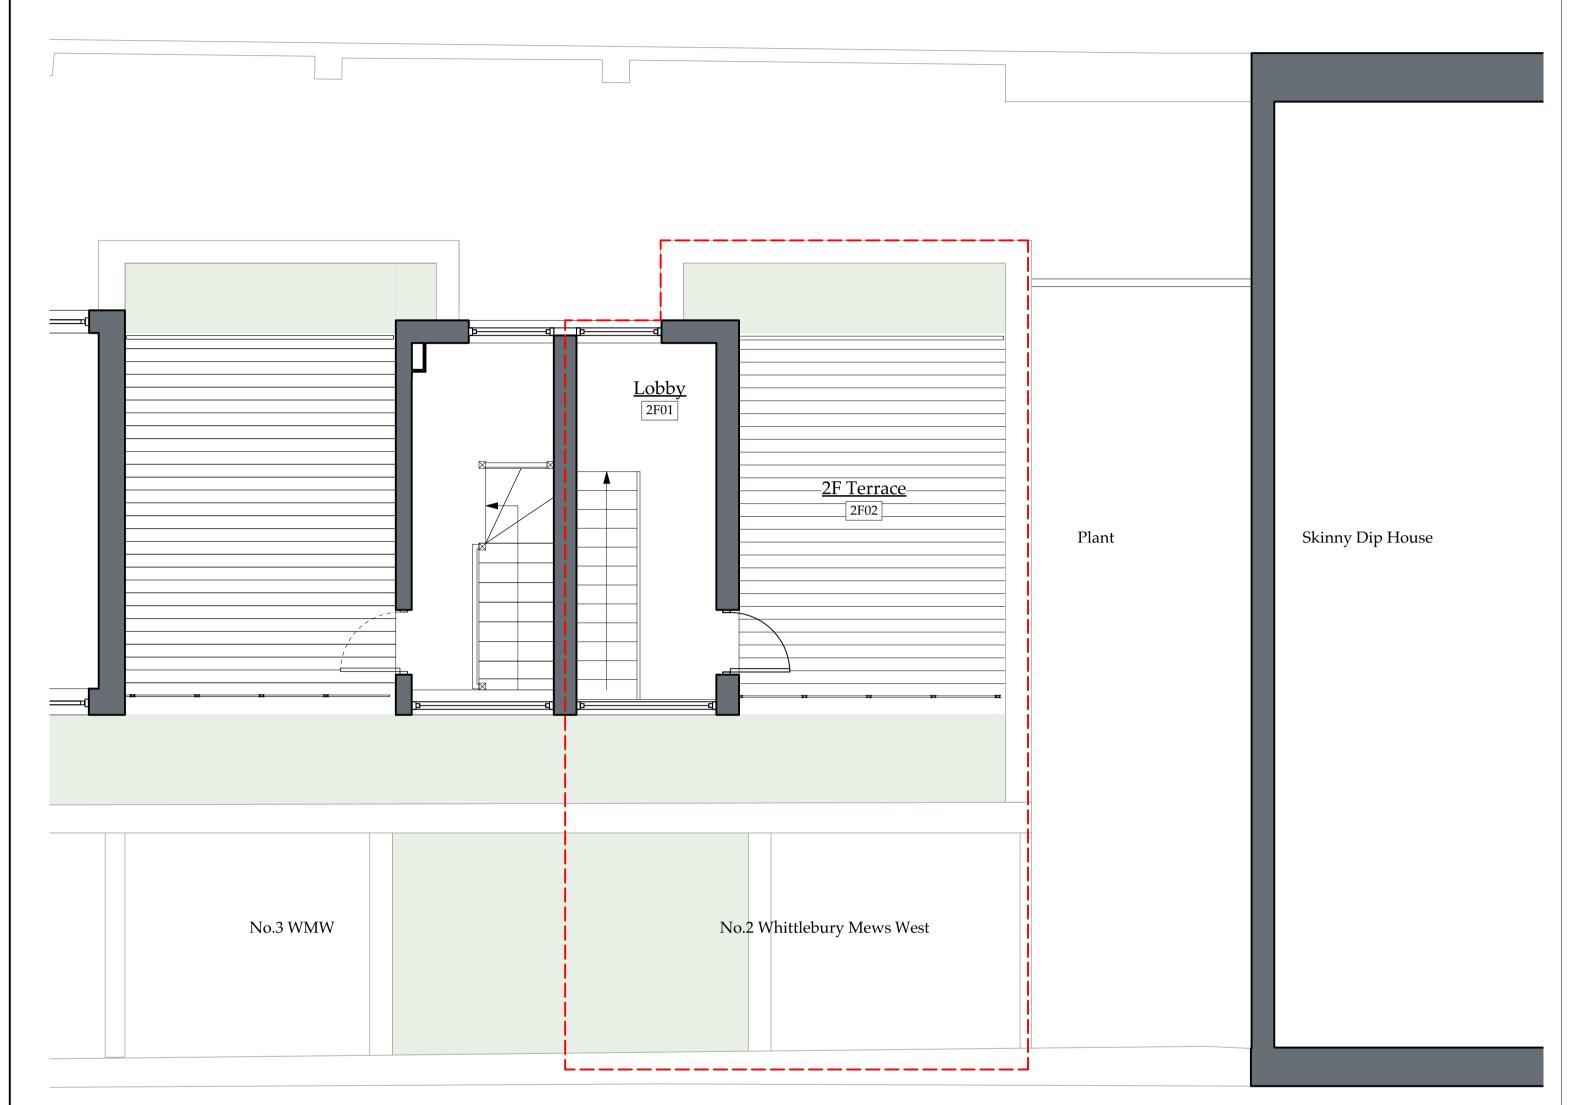

Existing Second Floor Plan Scale: 1:50

2 Existing Roof Plan
Scale: 1:50

|                                                                                                                                                                                                                                                                                                                                | Planning                   |            |            |             |
|--------------------------------------------------------------------------------------------------------------------------------------------------------------------------------------------------------------------------------------------------------------------------------------------------------------------------------|----------------------------|------------|------------|-------------|
|                                                                                                                                                                                                                                                                                                                                | No.2 Whittlebury Mews West |            |            |             |
| WORKSHOP AT MICHAELCHURCH COURT, HR2 0JR<br>www.faegen.co.uk                                                                                                                                                                                                                                                                   | Existing Second            | F33/GA/002 |            |             |
| Note - Drawings are for design intent only. Responsibility is not accepted for<br>construction information. All information is provided is on the basis that all<br>dimensions are checked on site by the contractor or their representatives to<br>confirm or query any information or dimension given on this drawing or any | 1:50@A1                    | F/33       | March 2021 | Revision P1 |