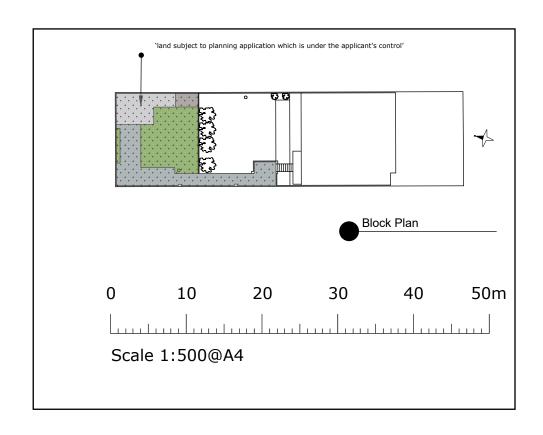

Fellows Road

ROOMS OUTDOOR

V6

Front Garden

> Rooms Outdoor Limited 14 Market Road London, N7 9PW

Tel: 02076070088 www.roomsoutdoor.co.uk

| I NAME |            |   |       |       |  |
|--------|------------|---|-------|-------|--|
| Sorosh | Kordestani | & | Bahar | Farhi |  |

Flat 2 68 Fellows Road, London, NW3 3LJ

Site Photos

| Site i notos |          |             |                             |
|--------------|----------|-------------|-----------------------------|
| C30488H      | 27/04/21 | REV 0       | COPYRIGHT ROOMS OUTDOOR LTD |
|              | SCALE NA | DRAWN BY JK |                             |