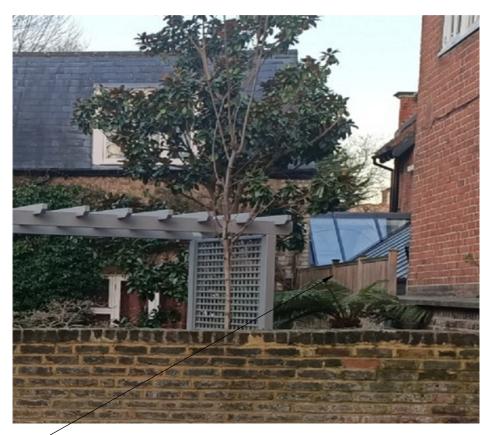

CORMINION CREATER TERLIS Details

CORMINION CREATER TO DEVANISH TO DEVANISH TELESCOPE CORRECTED TO DEVANISH TO DEVANISH TO DEVANISH TELESCOPE CORRECTED TO DEVANISH TO DEVANISH

Example photo from a similar project

Flat 2 68 Fellows Road, London, NW3 3LJ

Site Photos

| Site i notos |          |             |                             |
|--------------|----------|-------------|-----------------------------|
| C30488H      | 27/04/21 | REV 0       | COPYRIGHT ROOMS OUTDOOR LTD |
|              | SCALE NA | DRAWN BY JK |                             |