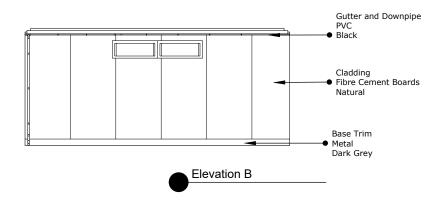

Elevation F

Elevation R











Scale 1:100@A4







Photo for Illustrations Purposes



Rooms Outdoor Limited
14 Market Road
London, N7 9PW
Tel: 02076070088
www.roomsoutdoor.co.uk

Sorosh Kordestani & Bahar Farhi

STEADORESS
Flat 2 68 Fellows Road, London, NW3 3LJ

CORMINION CREATER TERLIS Details

CORMINION CREATER TO DEVANISH TO DEVANISH TELESCOPE CORRECTED TO DEVANISH TO DEVANISH TO DEVANISH TELESCOPE CORRECTED TO DEVANISH TO DEVANISH









Example photo from a similar project





Fellows Road











ROOMS OUTDOOR

V6

Front Garden

> Rooms Outdoor Limited 14 Market Road London, N7 9PW

Tel: 02076070088 www.roomsoutdoor.co.uk

| I NAME |            |   |       |       |  |
|--------|------------|---|-------|-------|--|
| Sorosh | Kordestani | & | Bahar | Farhi |  |

Flat 2 68 Fellows Road, London, NW3