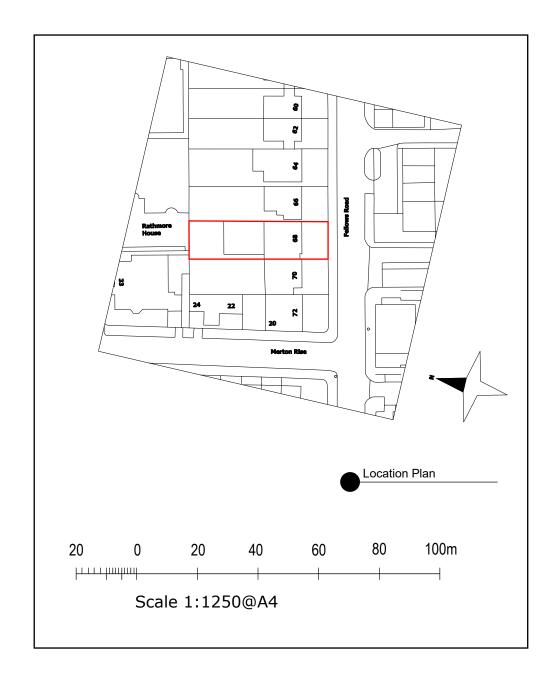

Fellows Road

ROOMS OUTDOOR

V6

Front Garden

> Rooms Outdoor Limited 14 Market Road London, N7 9PW

Tel: 02076070088 www.roomsoutdoor.co.uk

| I NAME |            |   |       |       |  |
|--------|------------|---|-------|-------|--|
| Sorosh | Kordestani | & | Bahar | Farhi |  |

Flat 2 68 Fellows Road, London, NW3 3LJ

Site Photos

| Site i notos |          |             |                             |
|--------------|----------|-------------|-----------------------------|
| C30488H      | 27/04/21 | REV 0       | COPYRIGHT ROOMS OUTDOOR LTD |
|              | SCALE NA | DRAWN BY JK |                             |