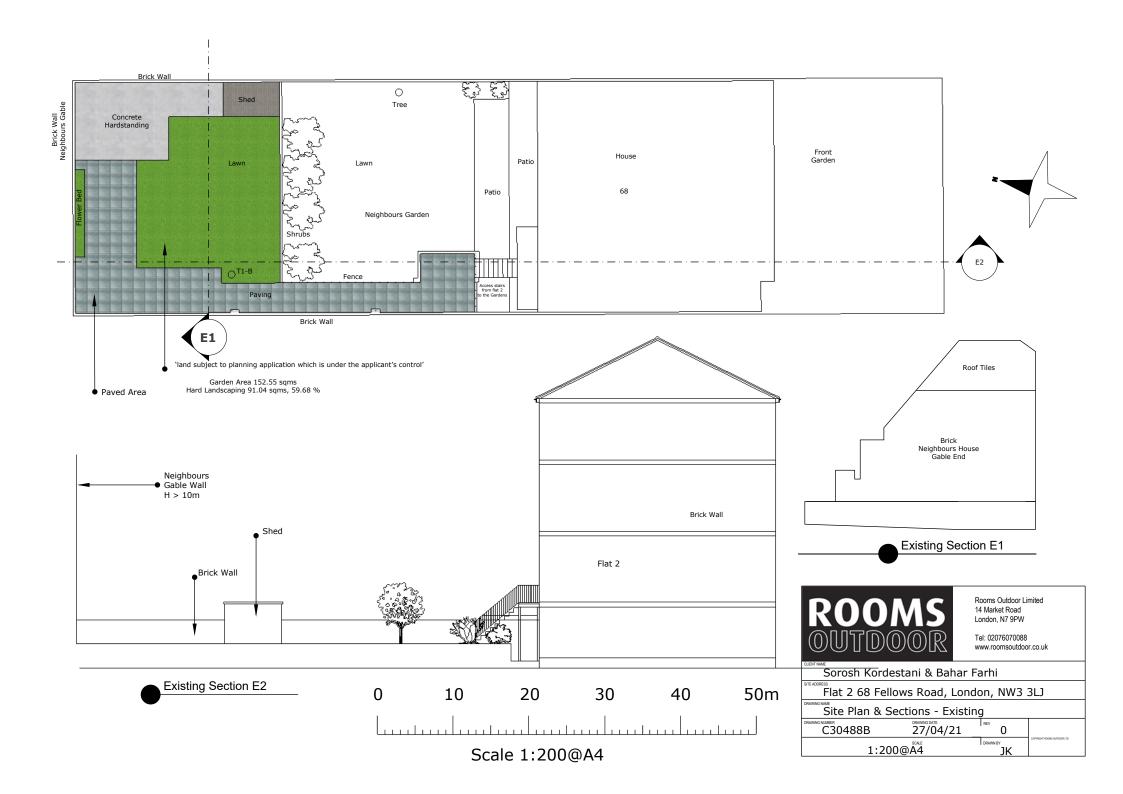

Fellows Road

ROOMS OUTDOOR

V6

Front Garden

> Rooms Outdoor Limited 14 Market Road London, N7 9PW

Tel: 02076070088 www.roomsoutdoor.co.uk

| I NAME |            |   |       |       |  |
|--------|------------|---|-------|-------|--|
| Sorosh | Kordestani | & | Bahar | Farhi |  |

Flat 2 68 Fellows Road, London, NW3 3LJ

Site Photos

| Site i notos |          |             |                             |
|--------------|----------|-------------|-----------------------------|
| C30488H      | 27/04/21 | REV 0       | COPYRIGHT ROOMS OUTDOOR LTD |
|              | SCALE NA | DRAWN BY JK |                             |