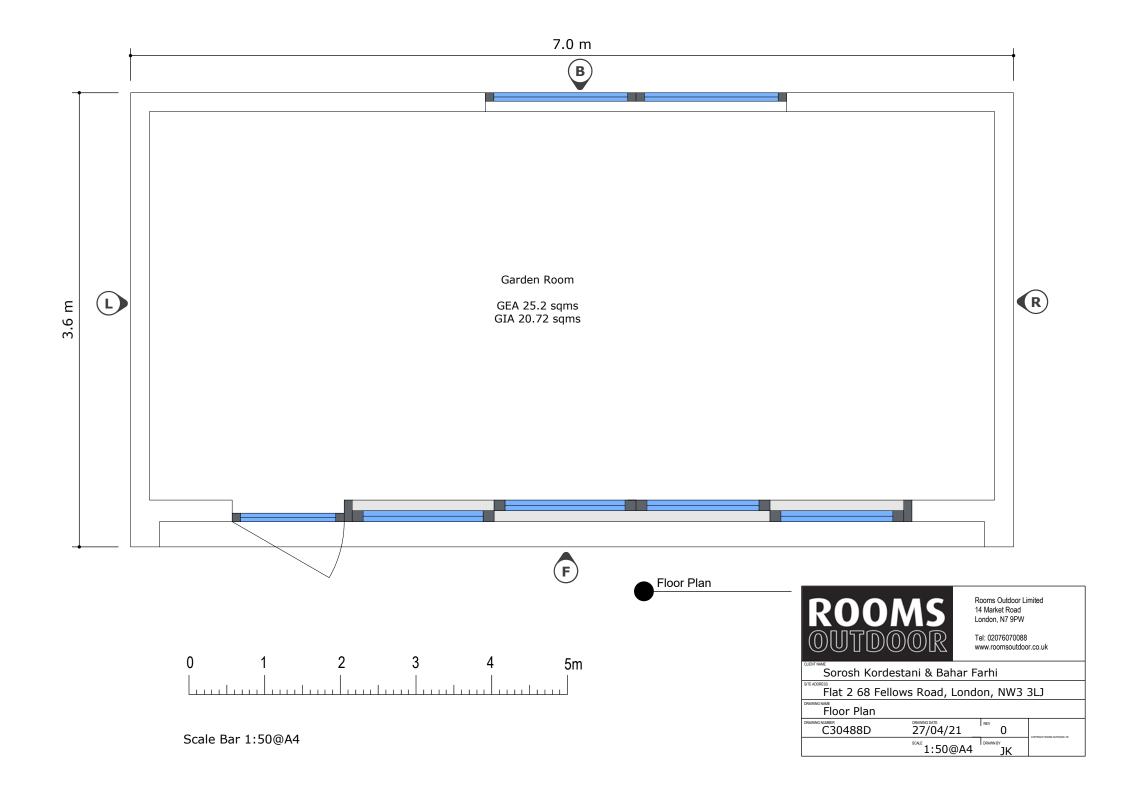

Elevation F

Elevation R











Scale 1:100@A4







Photo for Illustrations Purposes



Rooms Outdoor Limited
14 Market Road
London, N7 9PW
Tel: 02076070088
www.roomsoutdoor.co.uk

Sorosh Kordestani & Bahar Farhi

STEADORESS
Flat 2 68 Fellows Road, London, NW3 3LJ

CORMINION CREATER TERLIS Details

CORMINION CREATER TO DEVANISH TO DEVANISH TELESCOPE CORRECTED TO DEVANISH TO DEVANISH TO DEVANISH TELESCOPE CORRECTED TO DEVANISH TO DEVANISH









Example photo from a similar project





Fellows Road











ROOMS OUTDOOR

V6

Front Garden

> Rooms Outdoor Limited 14 Market Road London, N7 9PW

Tel: 02076070088 www.roomsoutdoor.co.uk

| I NAME |            |   |       |       |  |
|--------|------------|---|-------|-------|--|
| Sorosh | Kordestani | & | Bahar | Farhi |  |

Fl