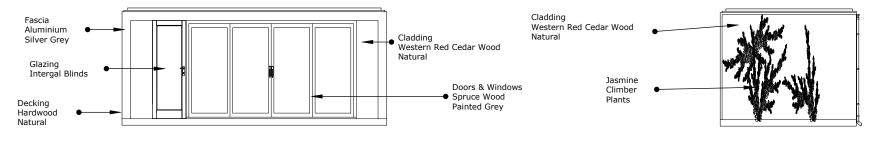

CORMINION CREATER TERLIS Details

CORMINION CREATER TO DEVANISH TO DEVANISH TELESCOPE CORRECTED TO DEVANISH TO DEVANISH TO DEVANISH TELESCOPE CORRECTED TO DEVANISH TO DEVANISH

Example photo from a similar project