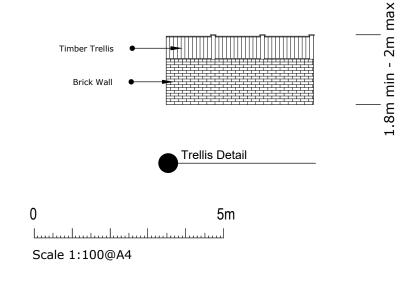

CORMINION CREATER TERLIS Details

CORMINION CREATER TO DEVANISH TO DEVANISH TELESCOPE CORRECTED TO DEVANISH TO DEVANISH TO DEVANISH TELESCOPE CORRECTED TO DEVANISH TO DEVANISH

Example photo from a similar project