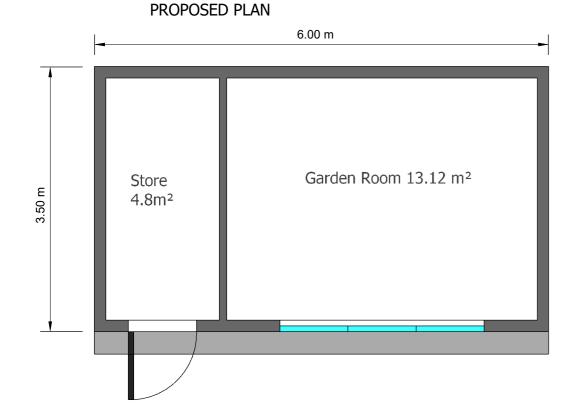

## **Garden Building Specification:**

Foundations: Galvanised Steel Screw Piles

**Structure:** Pre designed timber frame panels

**Roof:** Single Ply EPDM Rubber Membrane

**Insulation:** 90mm in the floors and ceilings and 70mm in the walls

**Exterior Cladding:** Timber clad in Stained Western Red Cedar with powder

coated aluminium facias.

**Door and window frames:** Thermo efficient, double glazed bifold doors and assorted glazing with aluminum powder coated frames.

Measurements are indicative and final installation sizes are subject to site conditions.