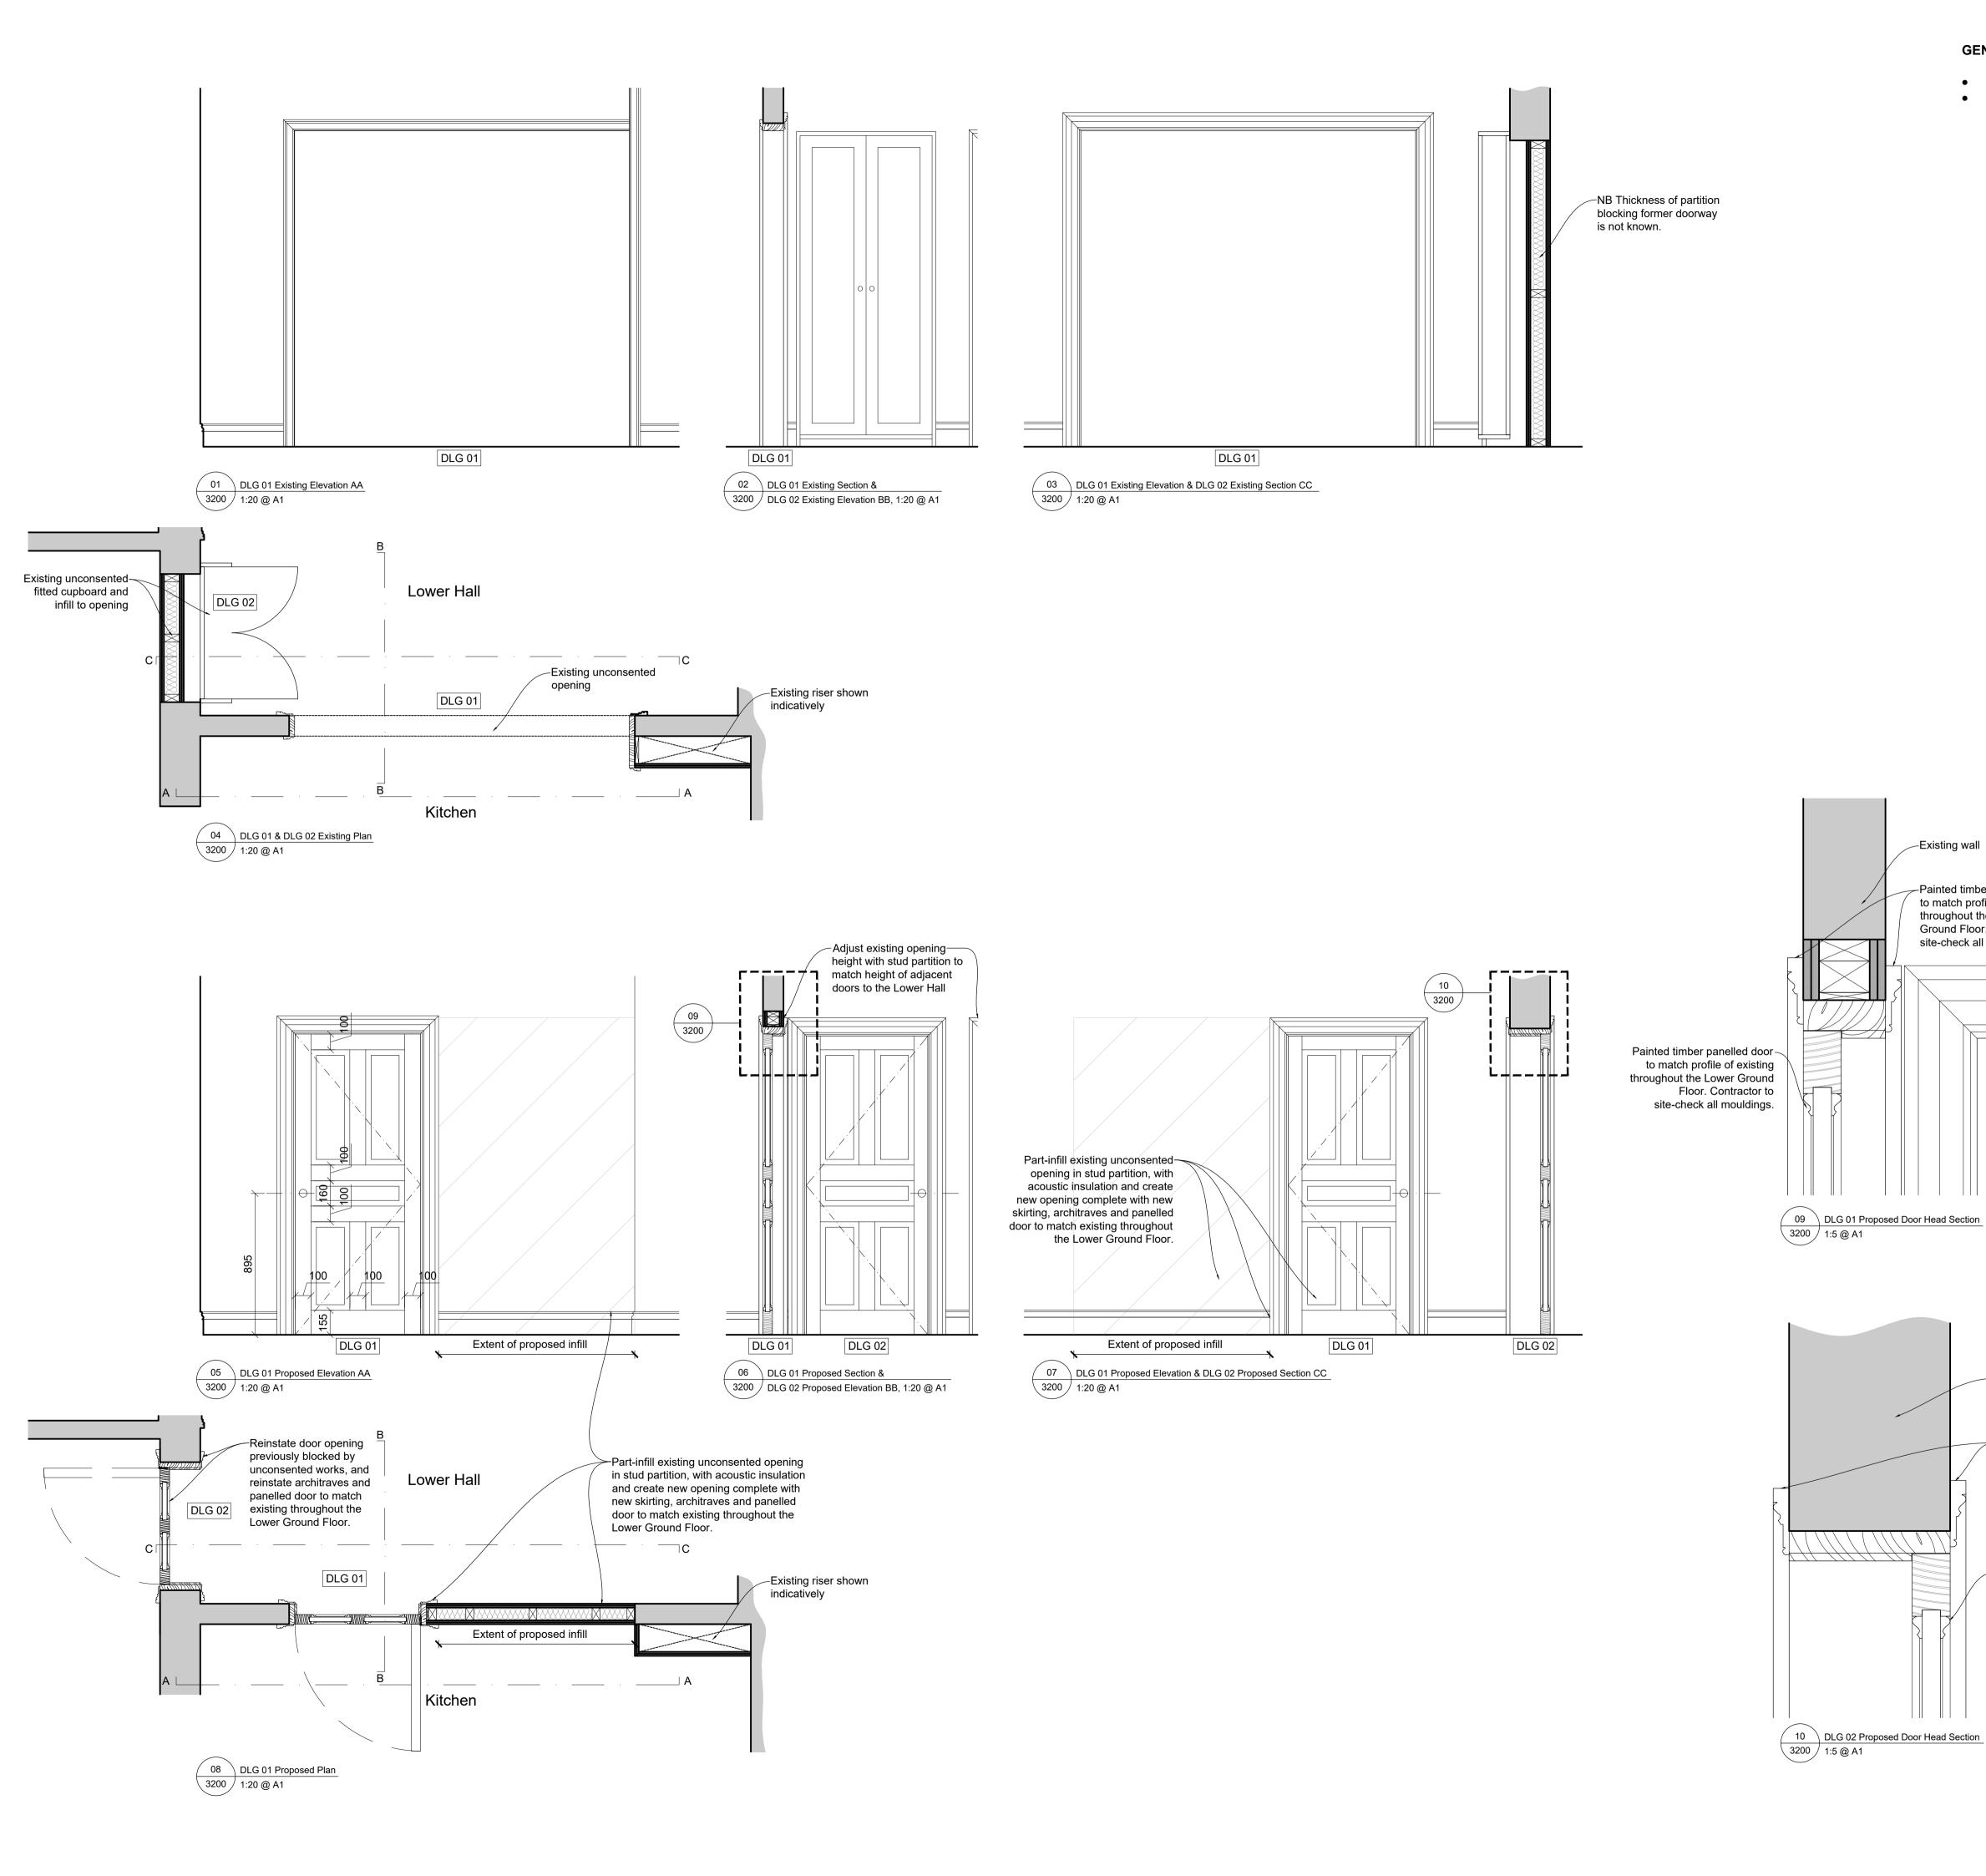

## **GENERAL NOTES**

Existing wall

→Painted timber architraves to match profile of existing throughout the Lower Ground Floor. Contractor to site-check all mouldings.

\_\_\_Existing wall

Painted timber architraves

to match profile of existing

Ground Floor. Contractor to

site-check all mouldings.

∠Painted timber panelled

door to match profile of

existing throughout the

Contractor to site-check all

0 200 400

Lower Ground Floor.

mouldings.

throughout the Lower

- Contractor to site-check all dimensions.
- Contractor to site-check all mouldings and match existing as noted.
- Any dwg format drawing is to be read in conjunction with and at the scale of
- the accompanying pdf.

  Where colours other than black or grey are used, the drawing must be plotted
  - For status 'C' (Construction) drawings all dimensions are to be checked on site
  - by the contractor, scaling is for Local Authority purposes only. Unless otherwise indicated, all dimensions are in millimeters.
  - 5. All information on this drawing is to be read in conjunction with the relevant Donald Insall Associates specification and trade contractors' drawings and
  - In the event of any discrepancy, please contact us immediately. This drawing may contain survey information by others and is to be used
  - solely for the purposes for which it was issued. 8. These are uncontrolled documents issued for information purposes only. If you
  - have any queries regarding the drawings, please contact DIA immediately.

    Please note DIA cannot be held responsible for any errors arising from changes made to an uncontrolled dwg file.
  - © 2017 DONALD INSALL ASSOCIATES LTD

Drawing Status

information by specialists.

B Building Control T Tender **F** Feasibility S Sketch Design D Developed Design C Construction

M Measurement P Planning

00 | 20.01.2021 | ERH | RMD | Initial Issue Rev Date Dwn Auth Revision

26 Park Village East London

Existing and Proposed Doors DLG 01 & DLG 02

PVE26.02 3200 Scale (A1) 00 1:20, 5 3P

Donald Insall Associates
Chartered Architects and Historic Building Consultants

12 Devonshire Street, London W1G 7AB (+44) 020 7245 9888 london@insall-architects.co.uk