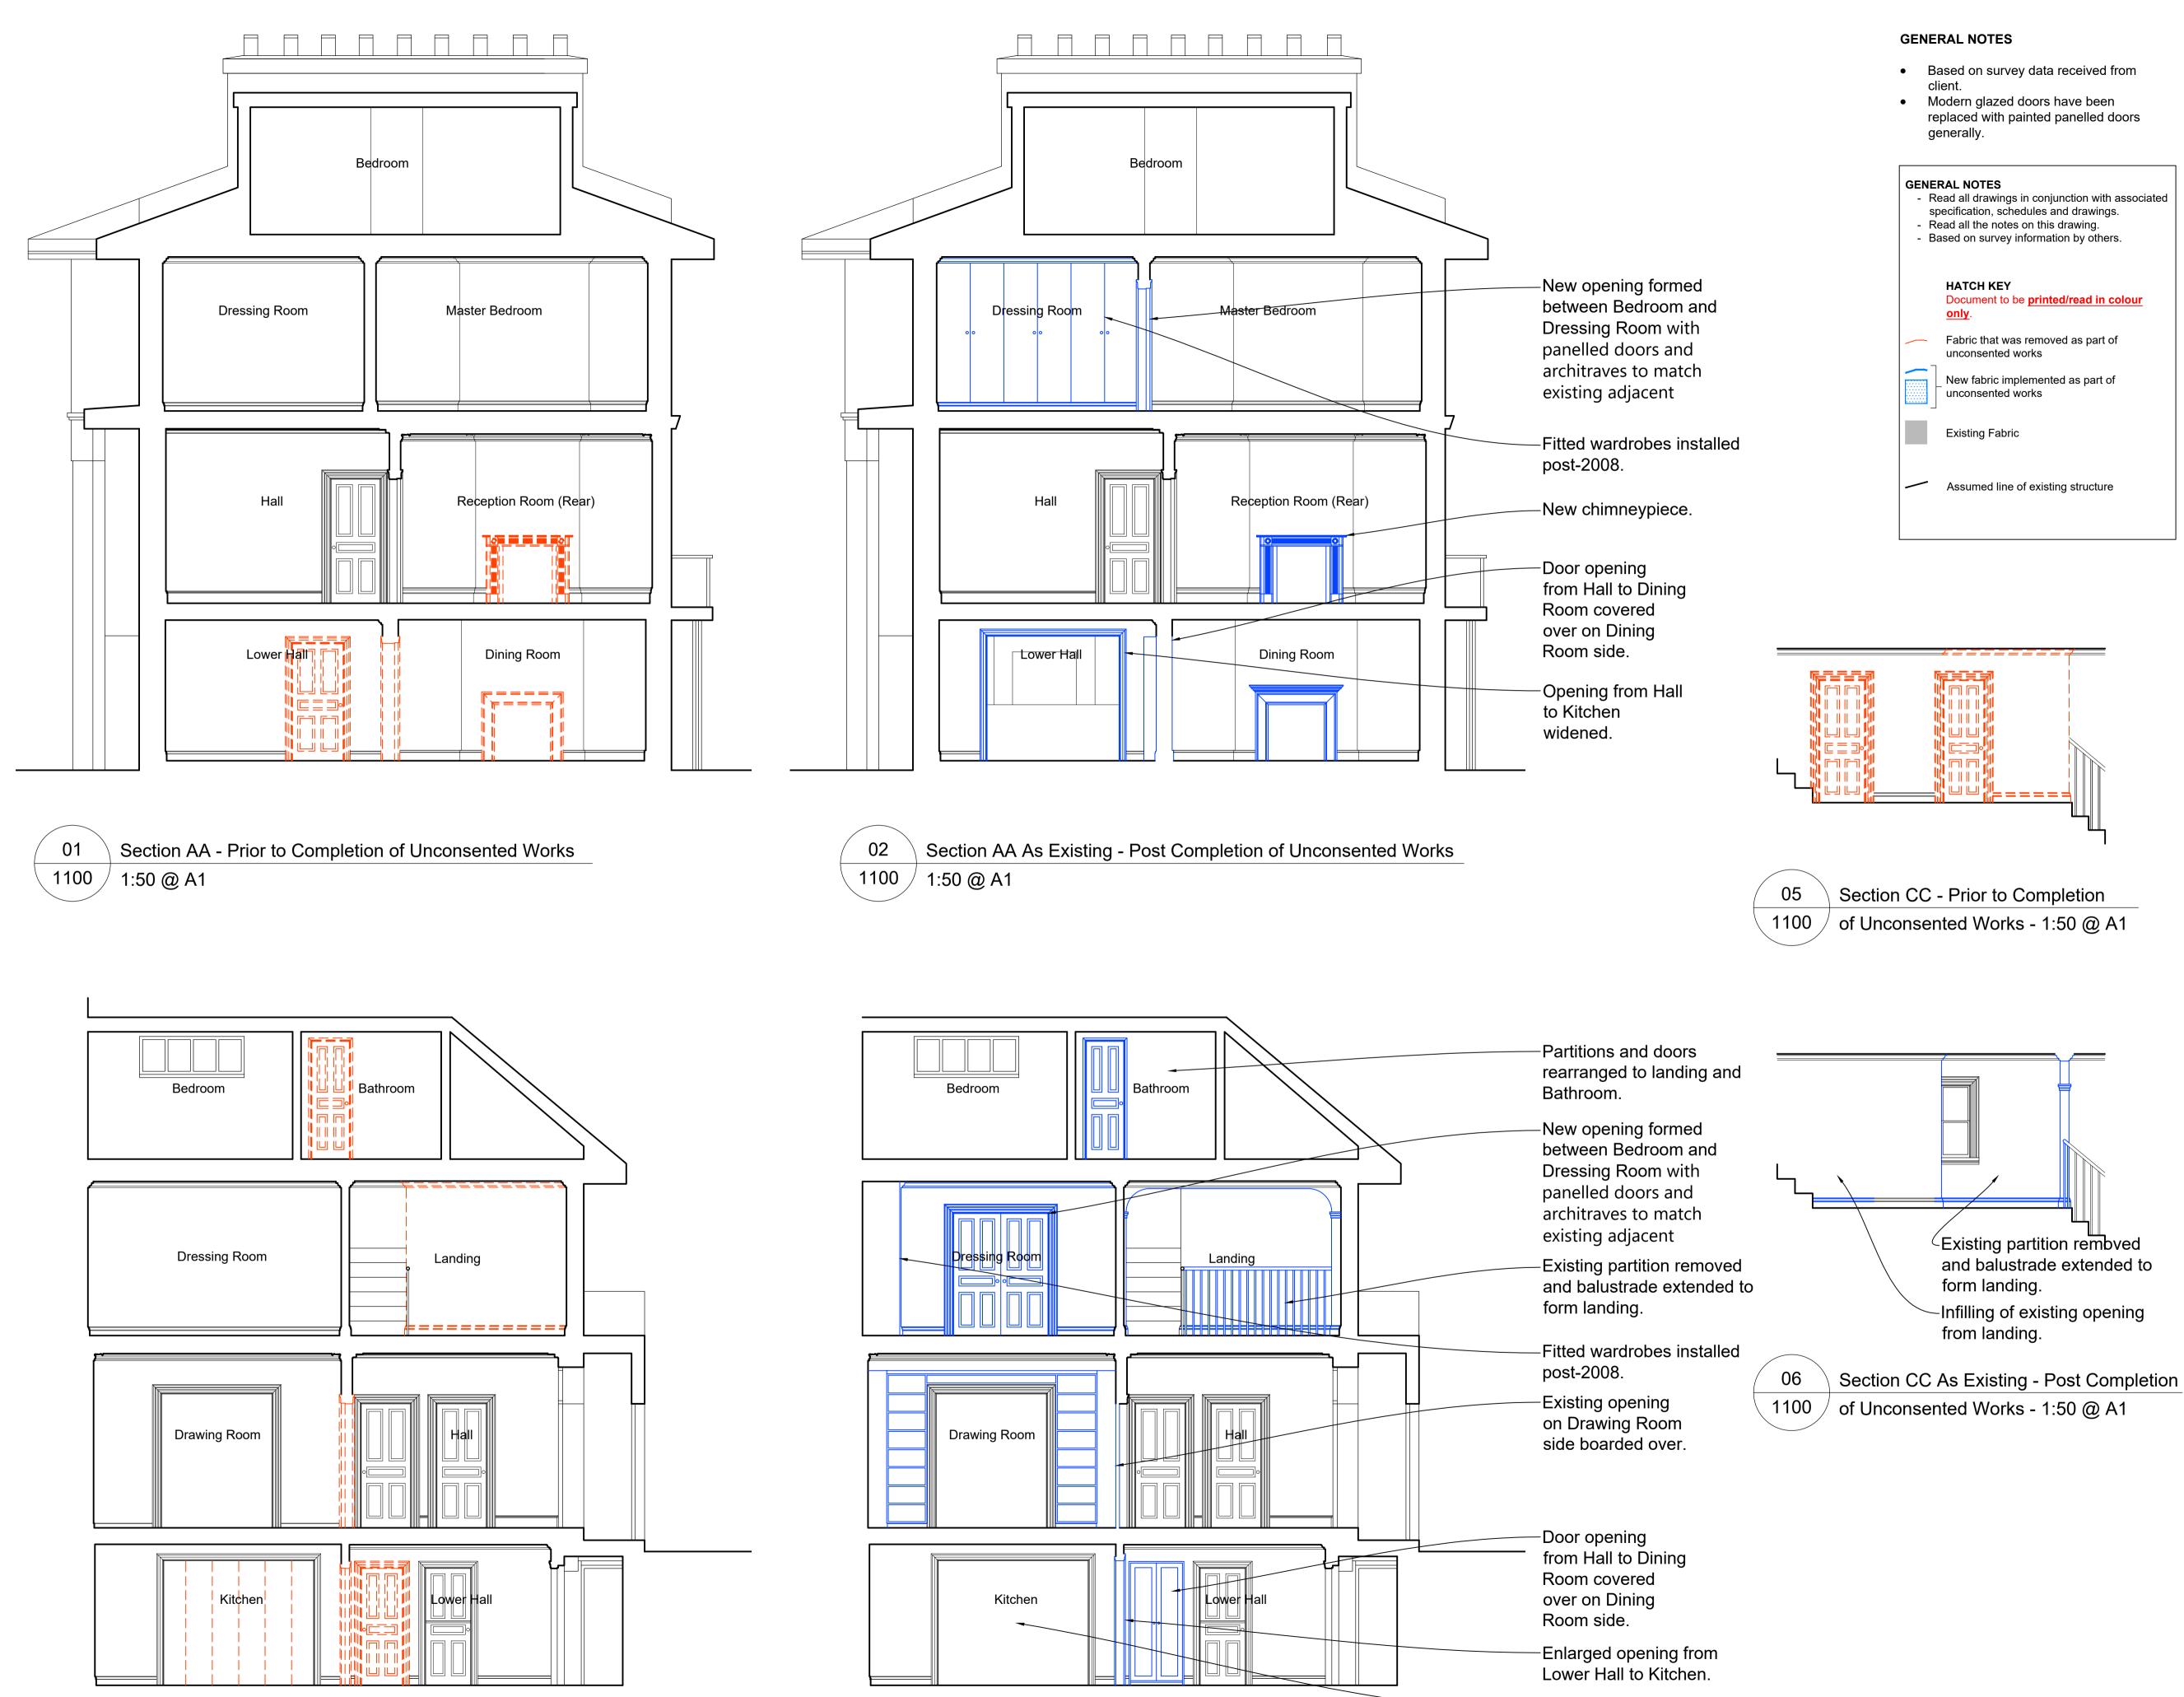

03

04 1100 / 1:50 @ A1

0 0.5 1 Scale 1:50

-Screen doors

removed.

|     | Sketch Desi<br>Planning |          | D<br>M | Developed Design<br>Measurement                                                                                                              | C<br>R | Construction<br>Record |
|-----|-------------------------|----------|--------|----------------------------------------------------------------------------------------------------------------------------------------------|--------|------------------------|
|     |                         |          |        |                                                                                                                                              |        |                        |
|     |                         |