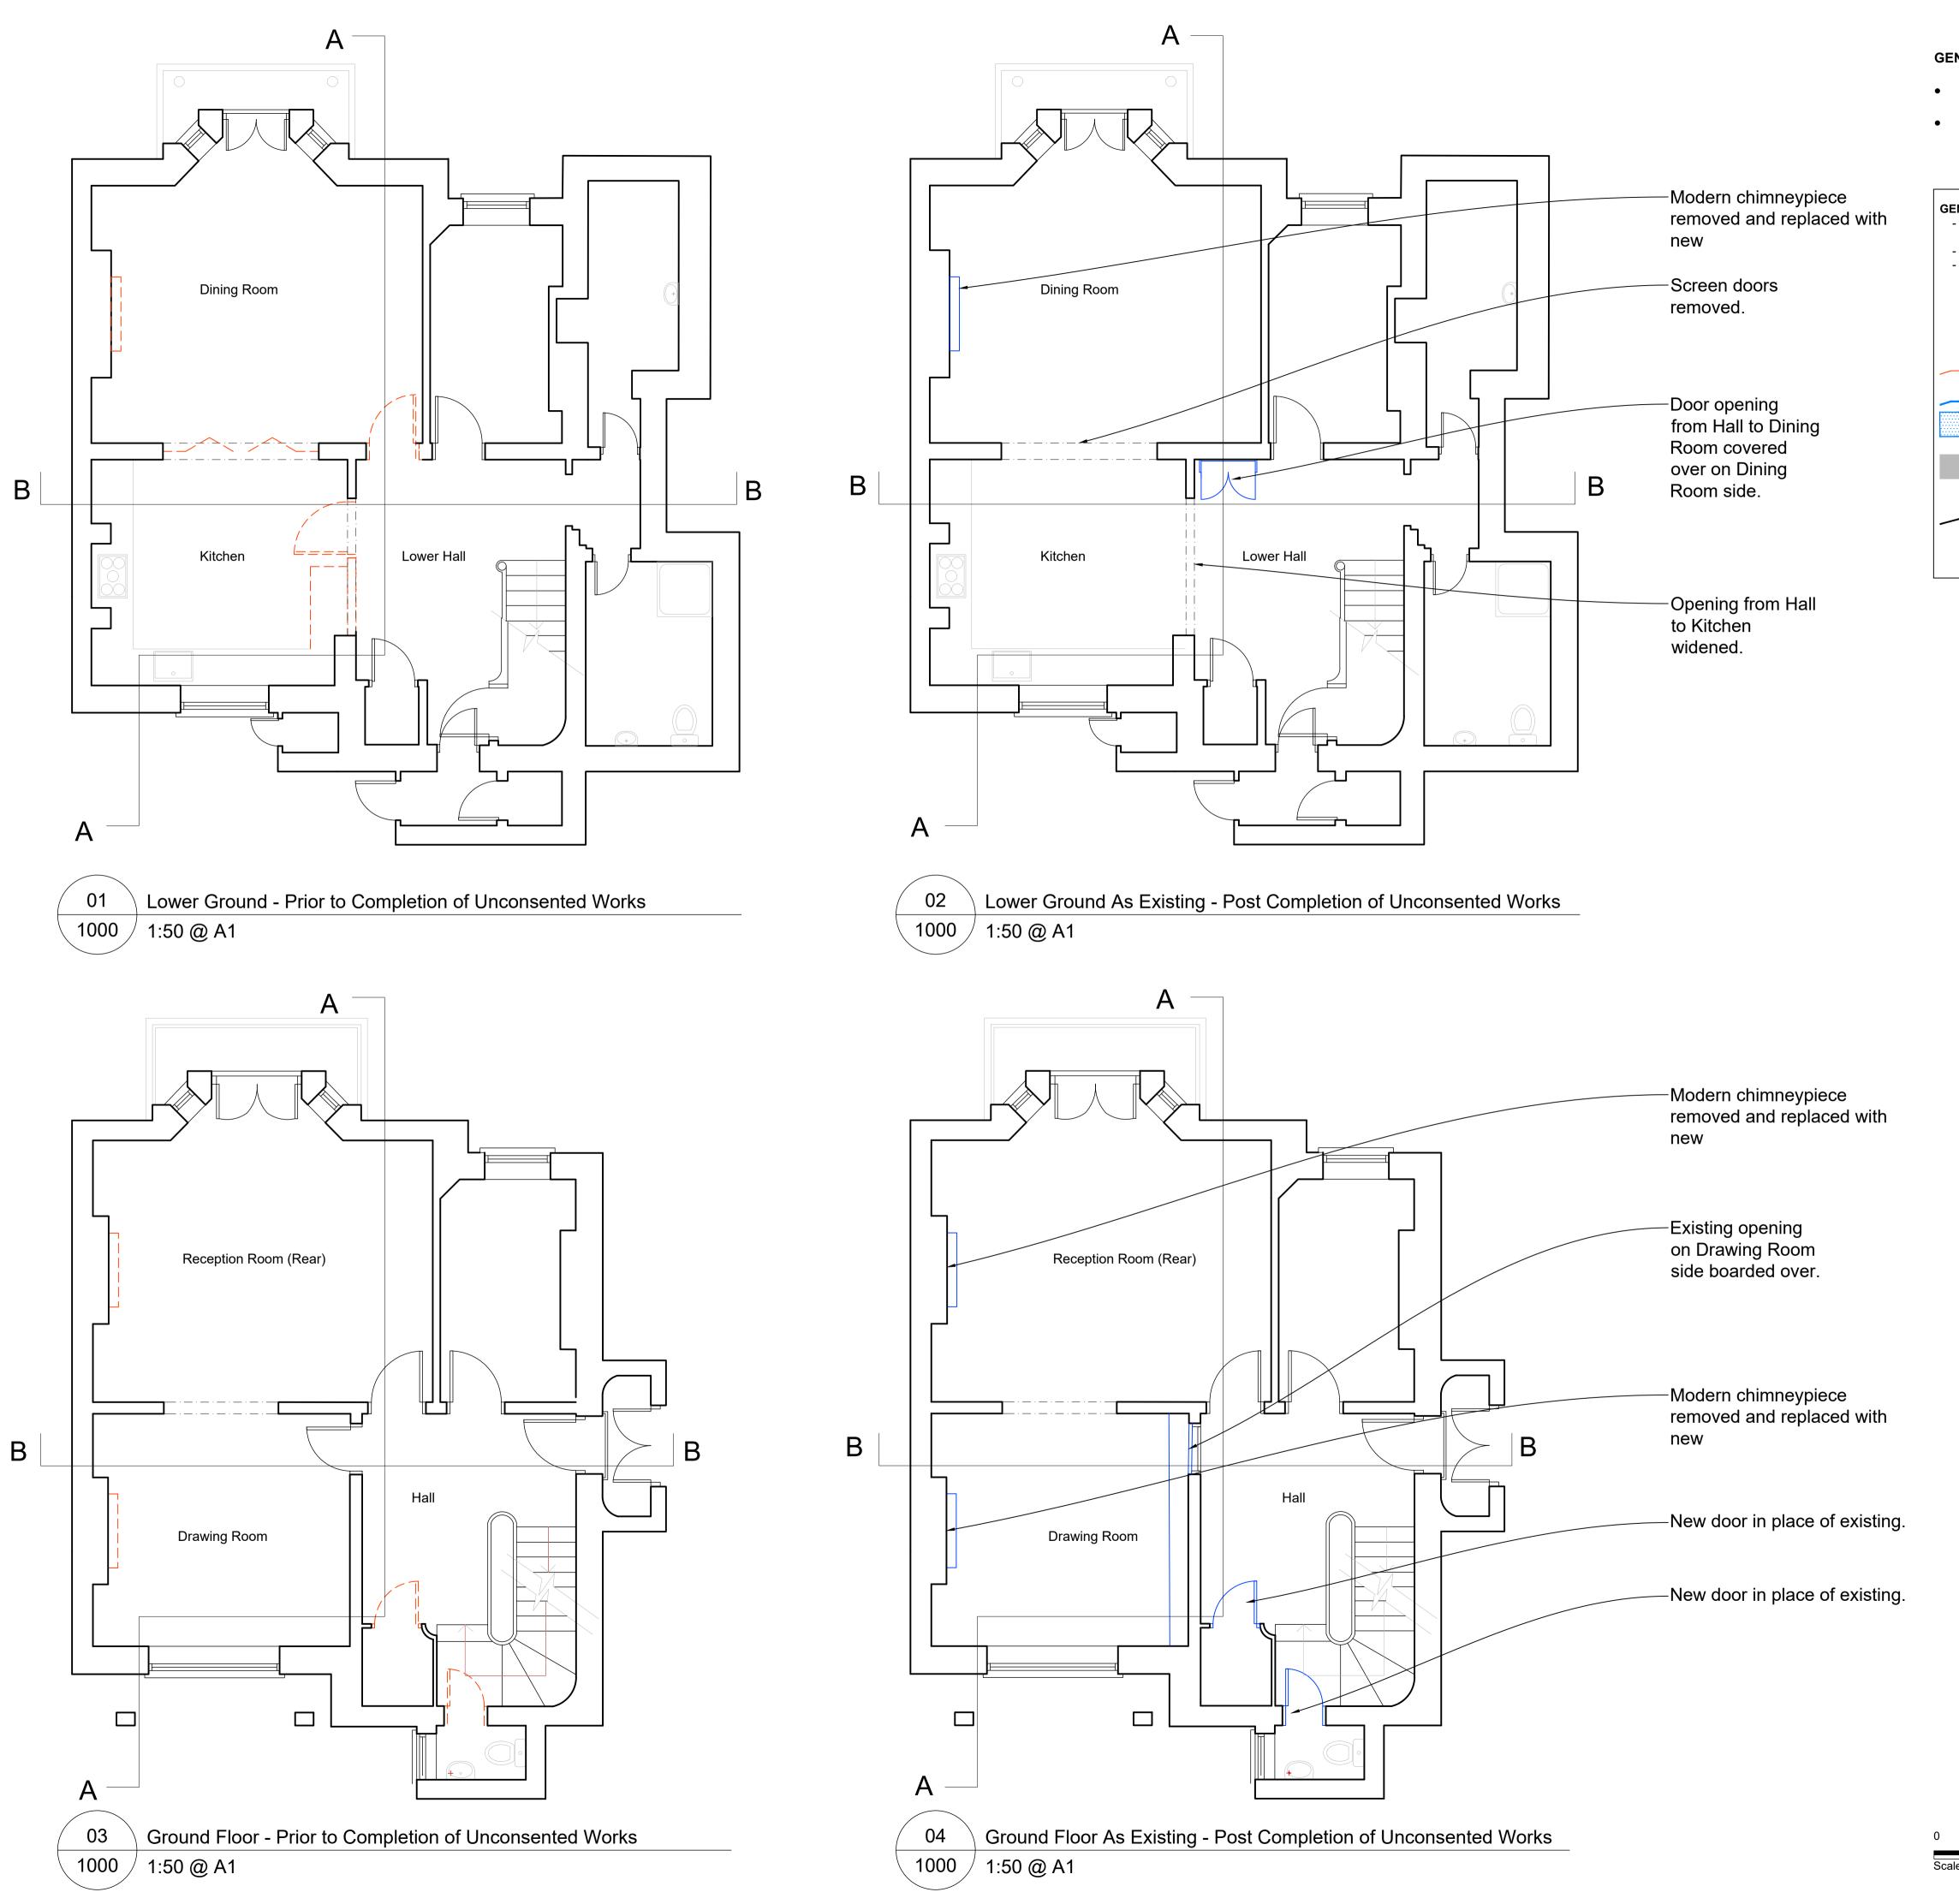

## **GENERAL NOTES**

• Based on survey data received from client.

 Modern glazed doors have been replaced with painted panelled doors generally.

## HATCH KEY

- Document to be **printed/read in colour** <u>only</u>.
- Fabric that was removed as part of unconsented works
- New fabric implemented as part of unconsented works
- Existing Fabric

Assumed line of existing structure