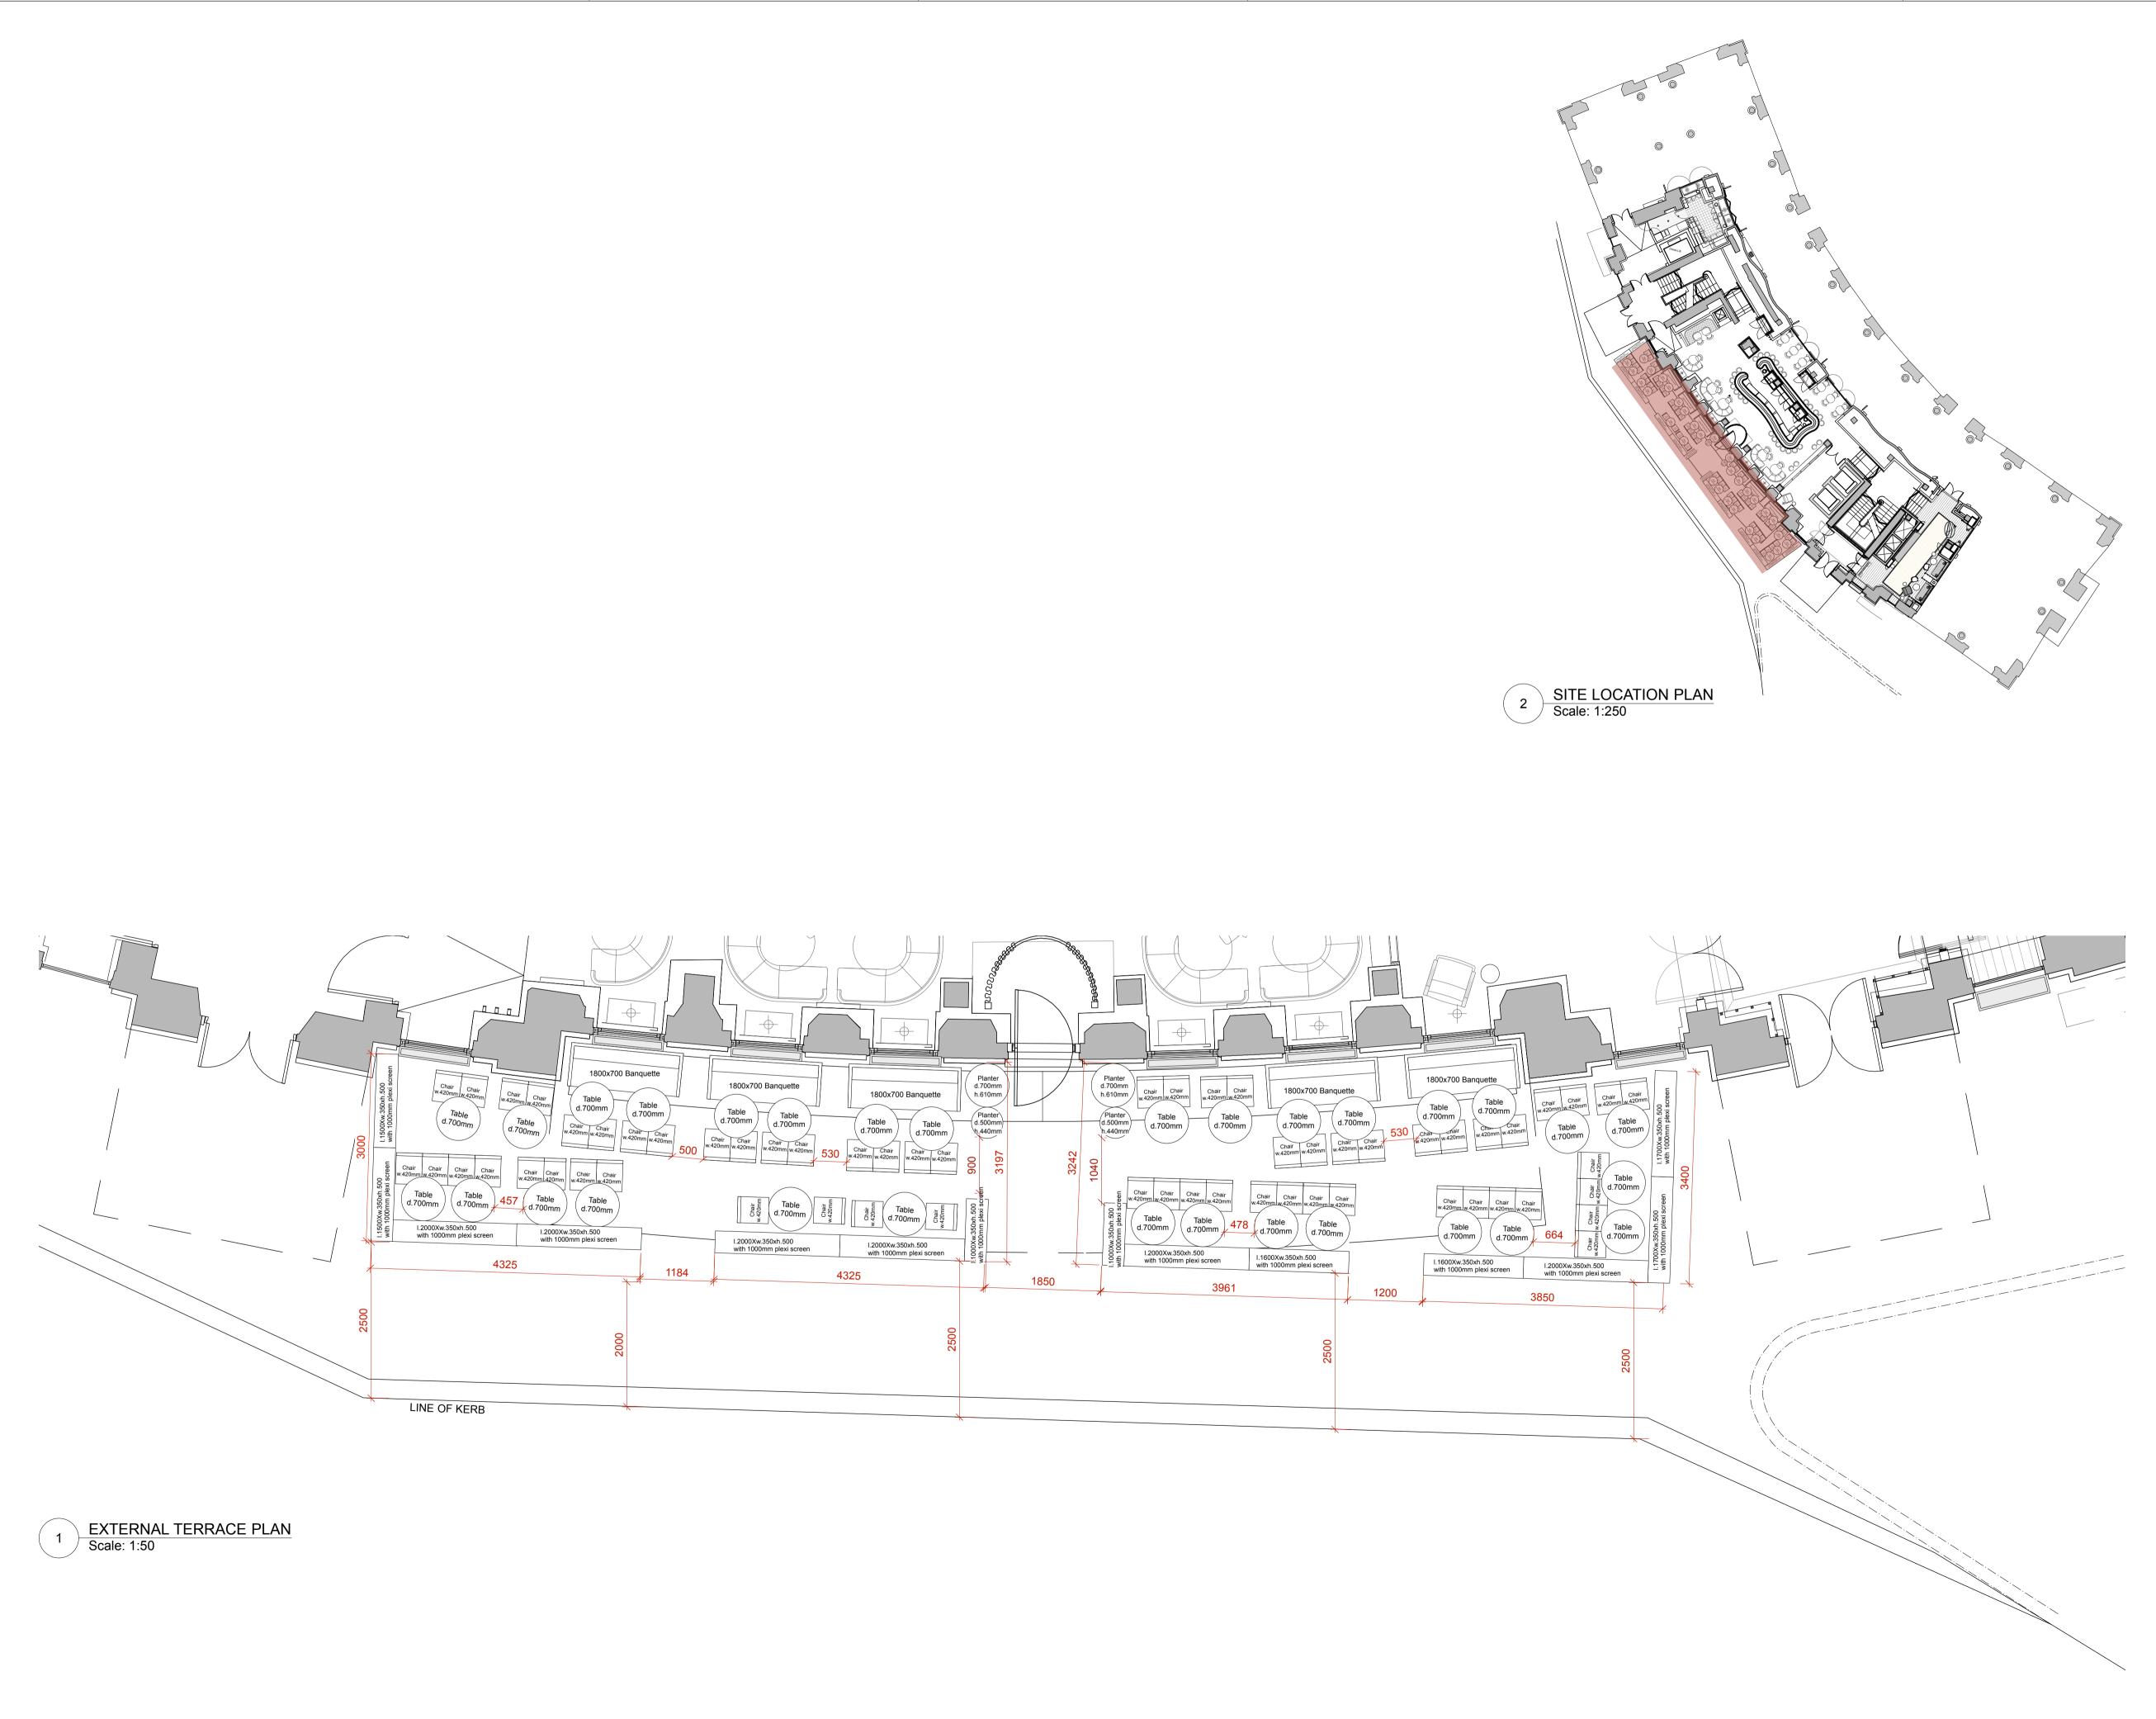

CLIENT:

GNH

PROJECT: **GNH** Terrace

PROJECT ADDRESS:

## The Great Norther Hotel St Pancras Rd, N1C 4TB London

DRAWING TITLE: GNH BAR

EXTERNAL TERRACE

| DRAWN   | BY: JA        | SIGN OFF: | JA   |
|---------|---------------|-----------|------|
| DATE:   | 25th Mar 2021 | SCALE:    | !:50 |
| status: | ICEPT         |           |      |

DRAWING NO .: 2204\_LGA\_001\_Licensing Plan

**REVISION:** ΙA