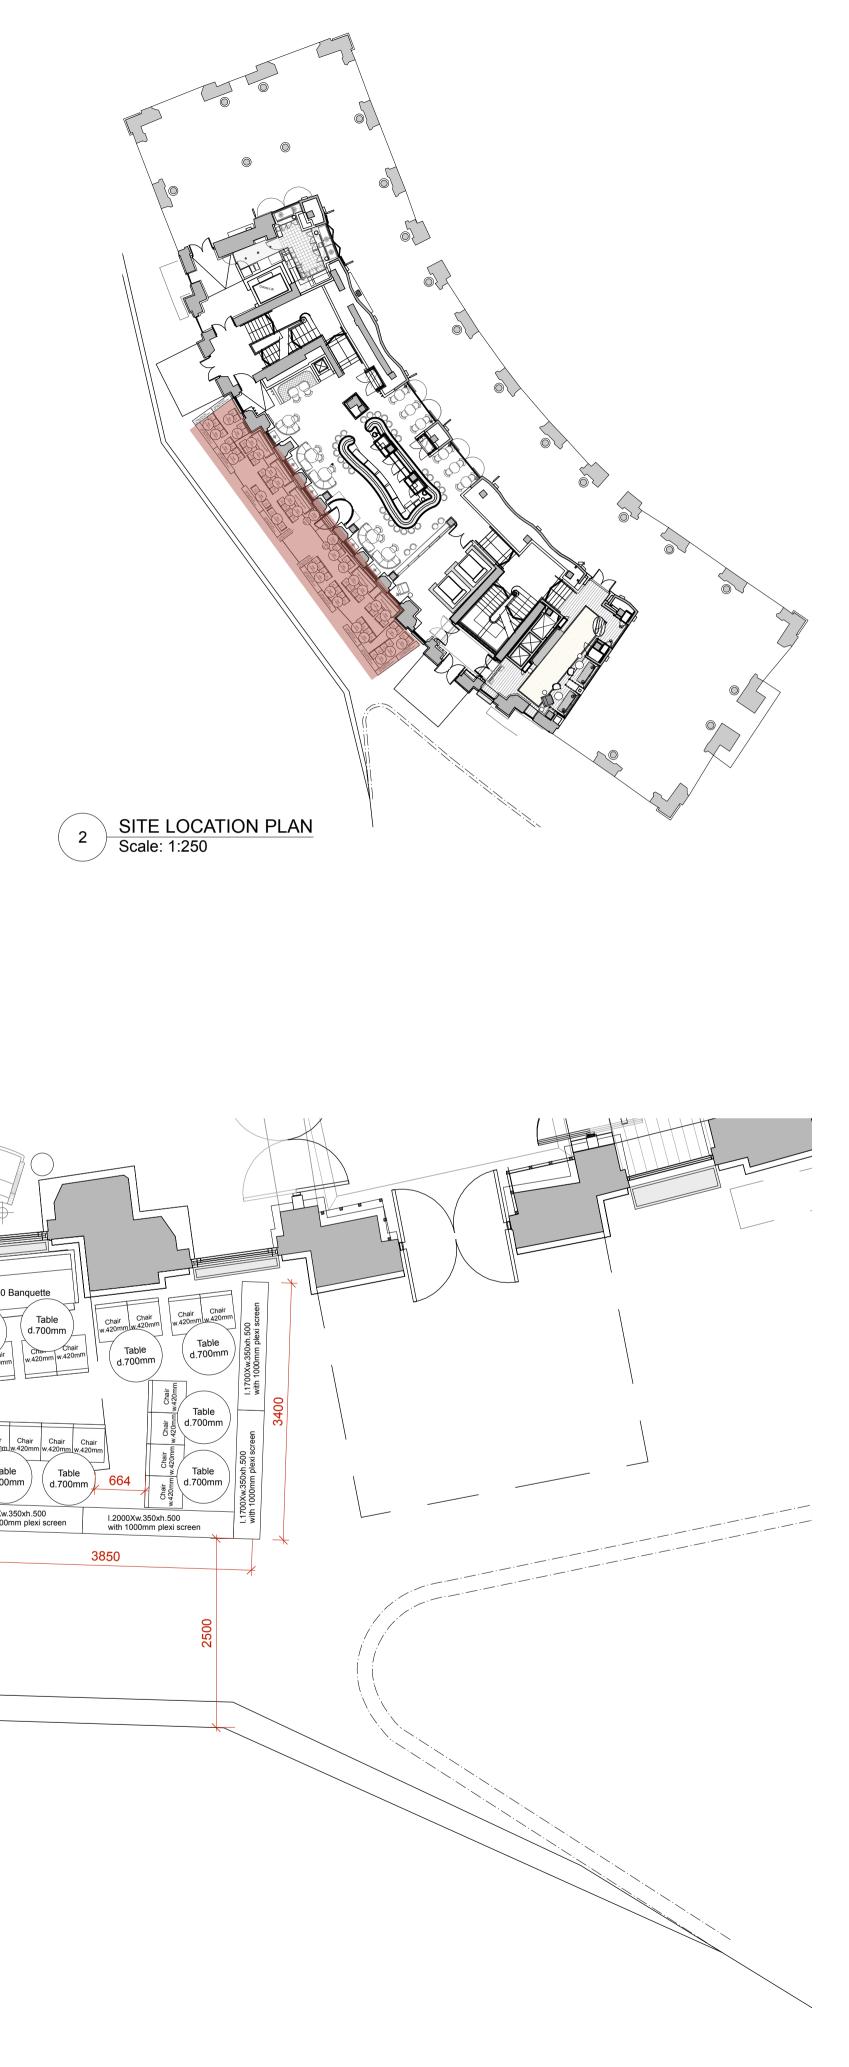

CLIENT:

GNH

PROJECT: **GNH** Terrace

PROJECT ADDRESS:

## The Great Norther Hotel St Pancras Rd, N1C 4TB London

DRAWING TITLE: GNH BAR

EXTERNAL TERRACE

| DRAWN   | BY: JA        | SIGN OFF: | JA   |
|---------|---------------|-----------|------|
| DATE:   | 25th Mar 2021 | SCALE:    | !:50 |
| status: | ICEPT         |           |      |

DRAWING NO .: 2204\_LGA\_001\_Licensing Plan

**REVISION:** ΙA