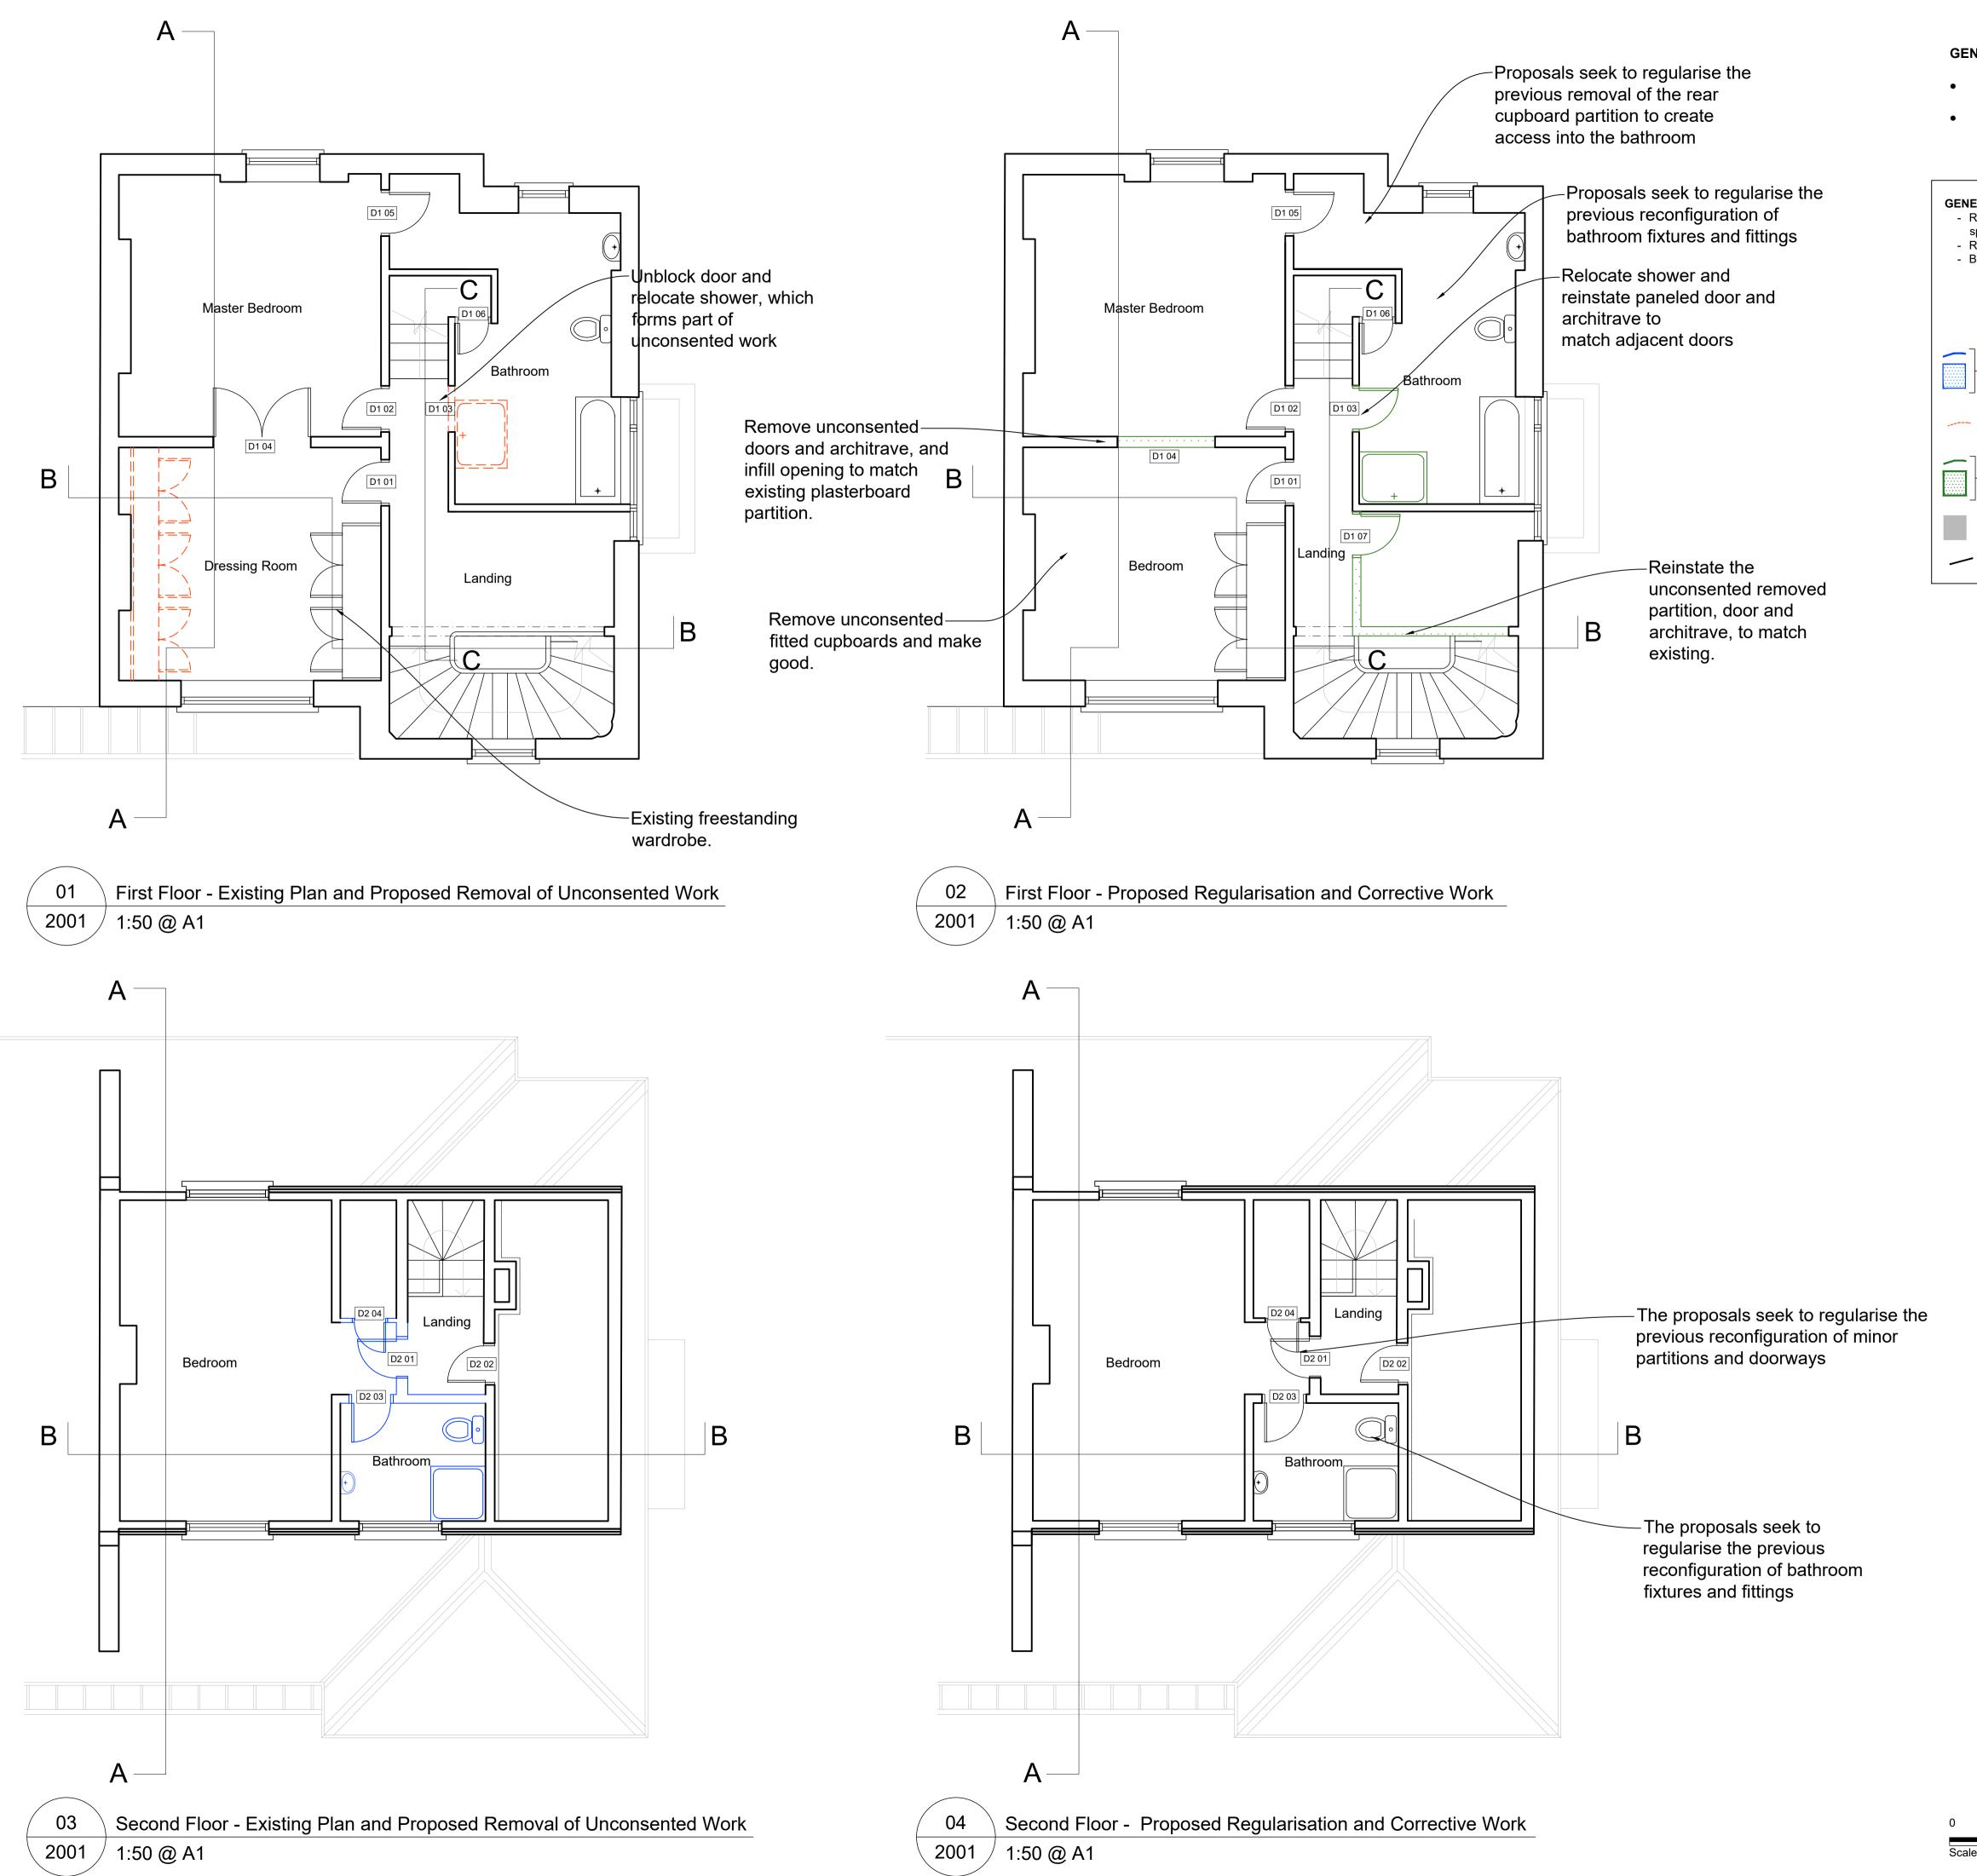

## HATCH KEY

Document to be printed/read in colour <u>only</u>.

Fabric implemented as part of unconsented works, which this application seeks to regularise

Fabric implemented as part of unconsented works, which this application seeks to remove

New fabric proposed as part of corrective and regularisation work

Existing Fabric

Assumed line of existing structure

9.

Any dwg format drawing is to be read in conjunction with and at the scale of the accompanying pdf.