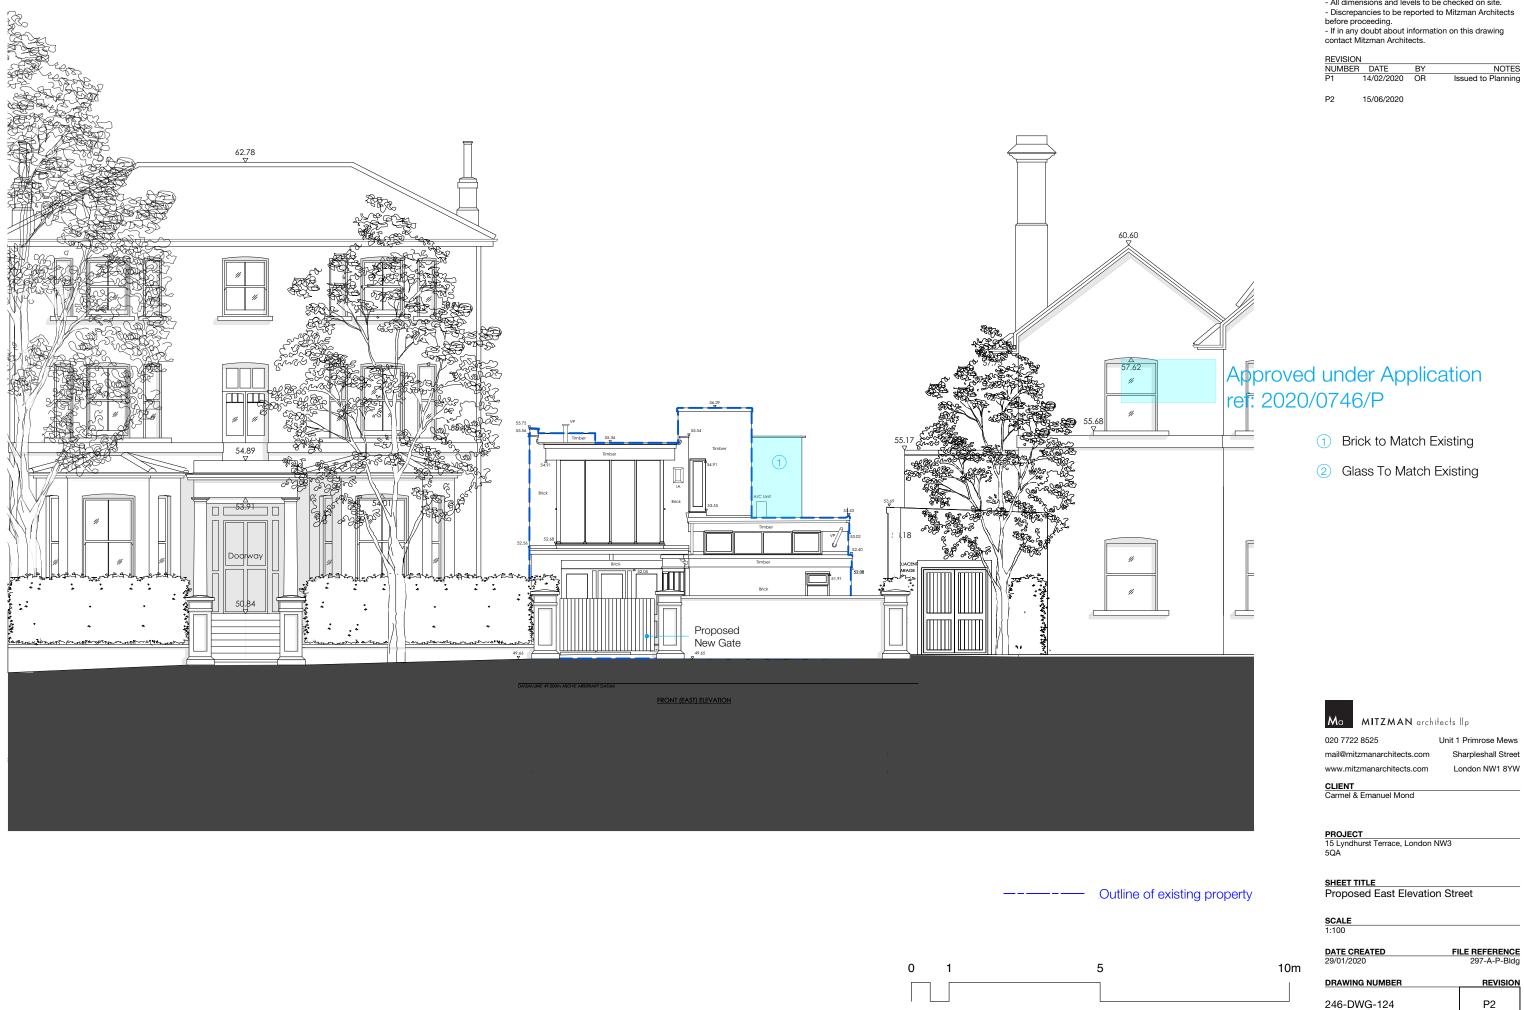

# Approved under Application ref: 2020/0746/P

- 1 Brick to Match Existing
- 2 Glass To Match Existing

Outline of existing property

Ma

MITZMAN architects IIp

020 7722 8525

mail@mitzmanarchitects.com www.mitzmanarchitects.com

Unit 1 Primrose Mews Sharpleshall Street London NW1 8YW

CLIENT Carmel & Emanuel Mond

PROJECT 15 Lyndhurst Terrace, London NW3 5QA

SHEET TITLE Proposed North Elevation

SCALE 1:100

DATE CREATED 29/01/2020

FILE REFERENCE 297-A-P-Bldg

### DRAWING NUMBER

246-DWG-120

10m

© This drawing is the property of mitzman architects. No disclosure or copy of it may be made without the written permission of Mitzman Architects.

For construction purposes: - Do not scale this drawing. - All dimensions and levels to be checked on site. - Discrepancies to be reported to Mitzman Architects