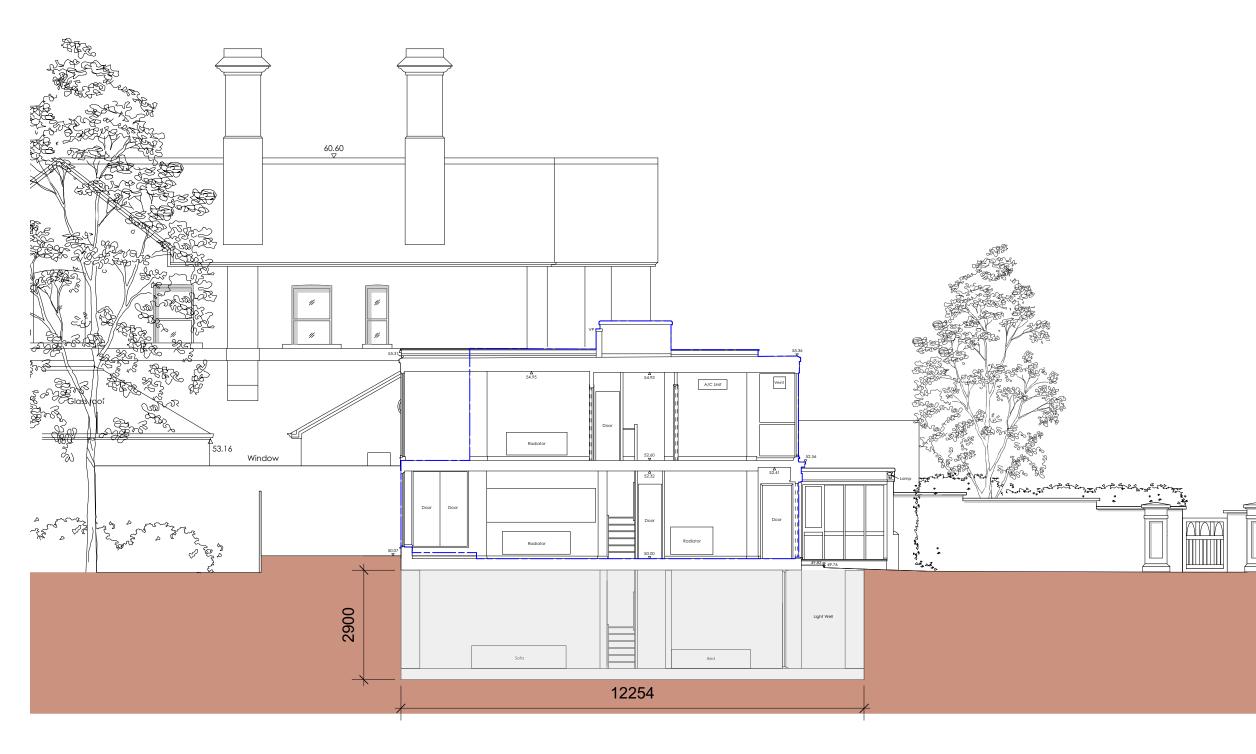

Unit 1 Primrose Mews Sharpleshall Street London NW1 8YW

CLIENT Carmel & Emanuel Mond

PROJECT 15 Lyndhurst Terrace, London NW3 5QA

<u>SHEET TITLE</u> Proposed Section AA

# SCALE 1:100

DATE CREATED 29/01/2020

FILE REFERENCE 297-A-P-Bldg

10m

DRAWING NUMBER

REVISION

246-DWG-110-AA

P1