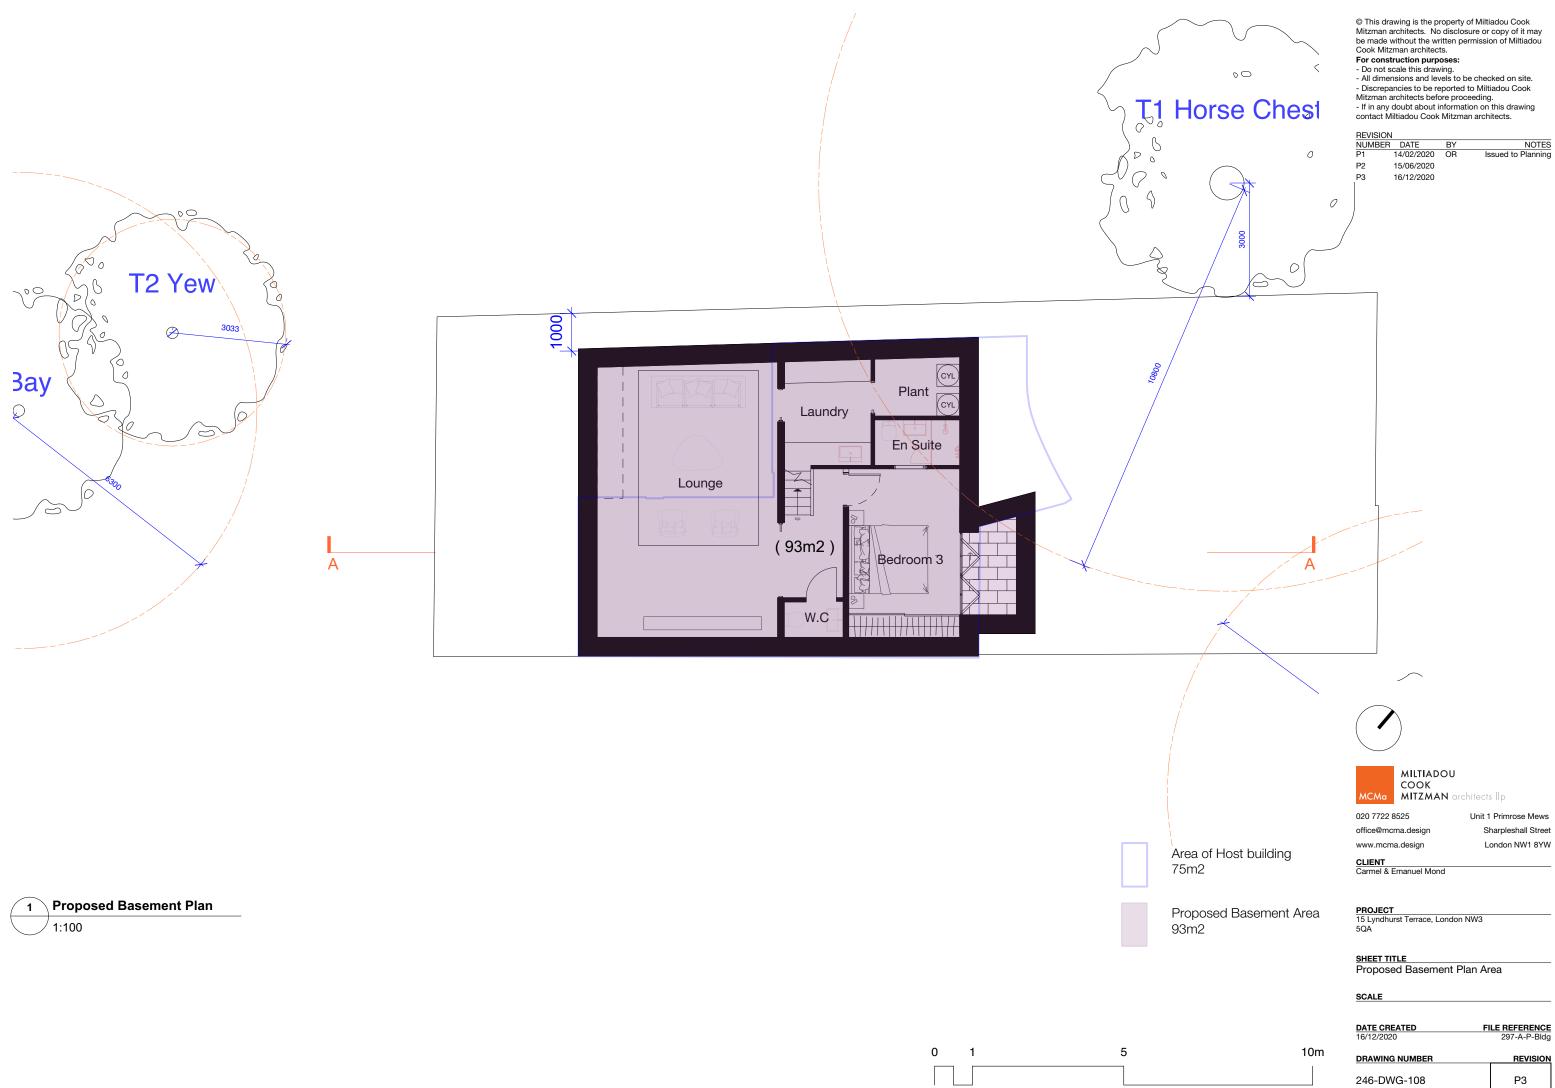

MCMa MITZMAN architects ||p

020 7722 8525 office@mcma.design www.mcma.design

Unit 1 Primrose Mews Sharpleshall Street London NW1 8YW

CLIENT Carmel & Emanuel Mond

PROJECT 15 Lyndhurst Terrace, London NW3 5QA

<u>SHEET TITLE</u> Proposed First Floor Plan

## SCALE 1:100

10m

DATE CREATED

FILE REFERENCE 297-A-P-Bldg

### DRAWING NUMBER

REVISION

246-DWG-102









MILTIADOU COOK MCMa MITZMAN architects IIp

020 7722 8525 office@mcma.design

www.mcma.design

Unit 1 Primrose Mews Sharpleshall Street London NW1 8YW

CLIENT Carmel & Emanuel Mond

PROJECT 15 Lyndhurst Terrace, London NW3 5QA

<u>SHEET TITLE</u> Proposed Roof Plan

SCALE 1:100

DATE CREATED

FILE REFERENCE 297-A-P-Bldg

DRAWING NUMBER

REVISION

246-DWG-103

P3

10m







| 0 | 1 | 5 |
|---|---|---|
|   |   |   |













1:200





---- Outline of existing property 0 1 5

© This drawing is the property of mitzman architects. No disclosure or copy of it may be made without the written permission of Mitzman Architects.

For construction purposes: - Do not scale this drawing. - All dimensions and levels to be checked on site. - Discrepancies to be reported to Mitzman Architects before proceeding. - If in any doubt about information on this drawing contact Mitzman Architects.

### REVISION

| NUMBER | DATE       | BY | NOTES              |
|--------|------------|----|--------------------|
| P1     | 14/02/2020 | OR | Issued to Planning |



MITZMAN architects IIp

020 7722 8525

mail@mitzmanarchitects.com www.mitzmanarchitects.com

Unit 1 Primrose Mews Sharpleshall Street London NW1 8YW

CLIENT Carmel &