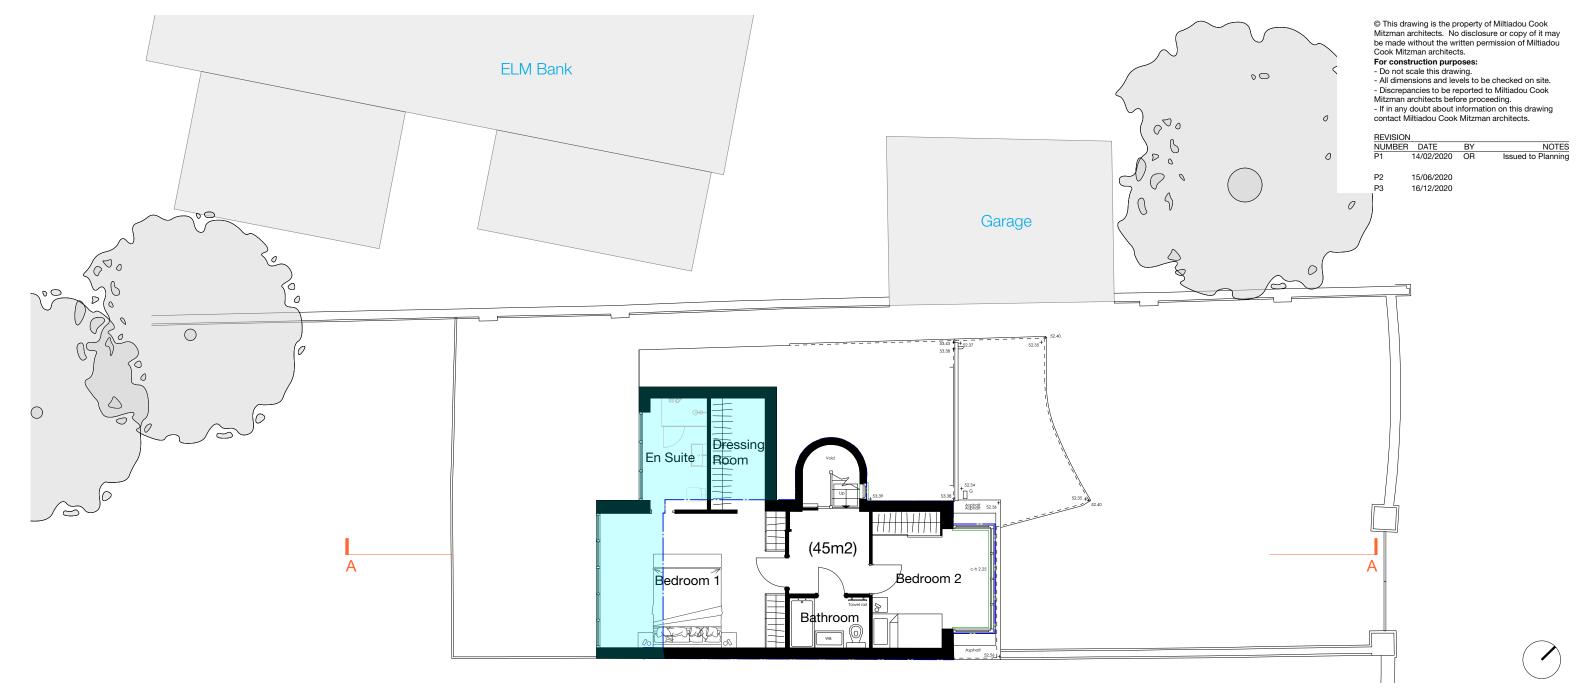

MILTIADOU COOK MCMa MITZMAN architects ||p

020 7722 8525 office@mcma.design www.mcma.design

Unit 1 Primrose Mews Sharpleshall Street London NW1 8YW

CLIENT Carmel & Emanuel Mond

PROJECT 15 Lyndhurst Terrace, London NW3 5QA

<u>SHEET TITLE</u> Proposed First Floor Plan

## SCALE 1:100

10m

DATE CREATED

FILE REFERENCE 297-A-P-Bldg

### DRAWING NUMBER

REVISION

246-DWG-102









MILTIADOU COOK MCMa MITZMAN architects IIp

020 7722 8525 office@mcma.design

www.mcma.design

Unit 1 Primrose Mews Sharpleshall Street London NW1 8YW

CLIENT Carmel & Emanuel Mond

PROJECT 15 Lyndhurst Terrace, London NW3 5QA

<u>SHEET TITLE</u> Proposed Roof Plan

SCALE 1:100

DATE CREATED

FILE REFERENCE 297-A-P-Bldg

DRAWING NUMBER

REVISION

246-DWG-103

P3

10m







| 0 | 1 | 5 |
|---|---|---|