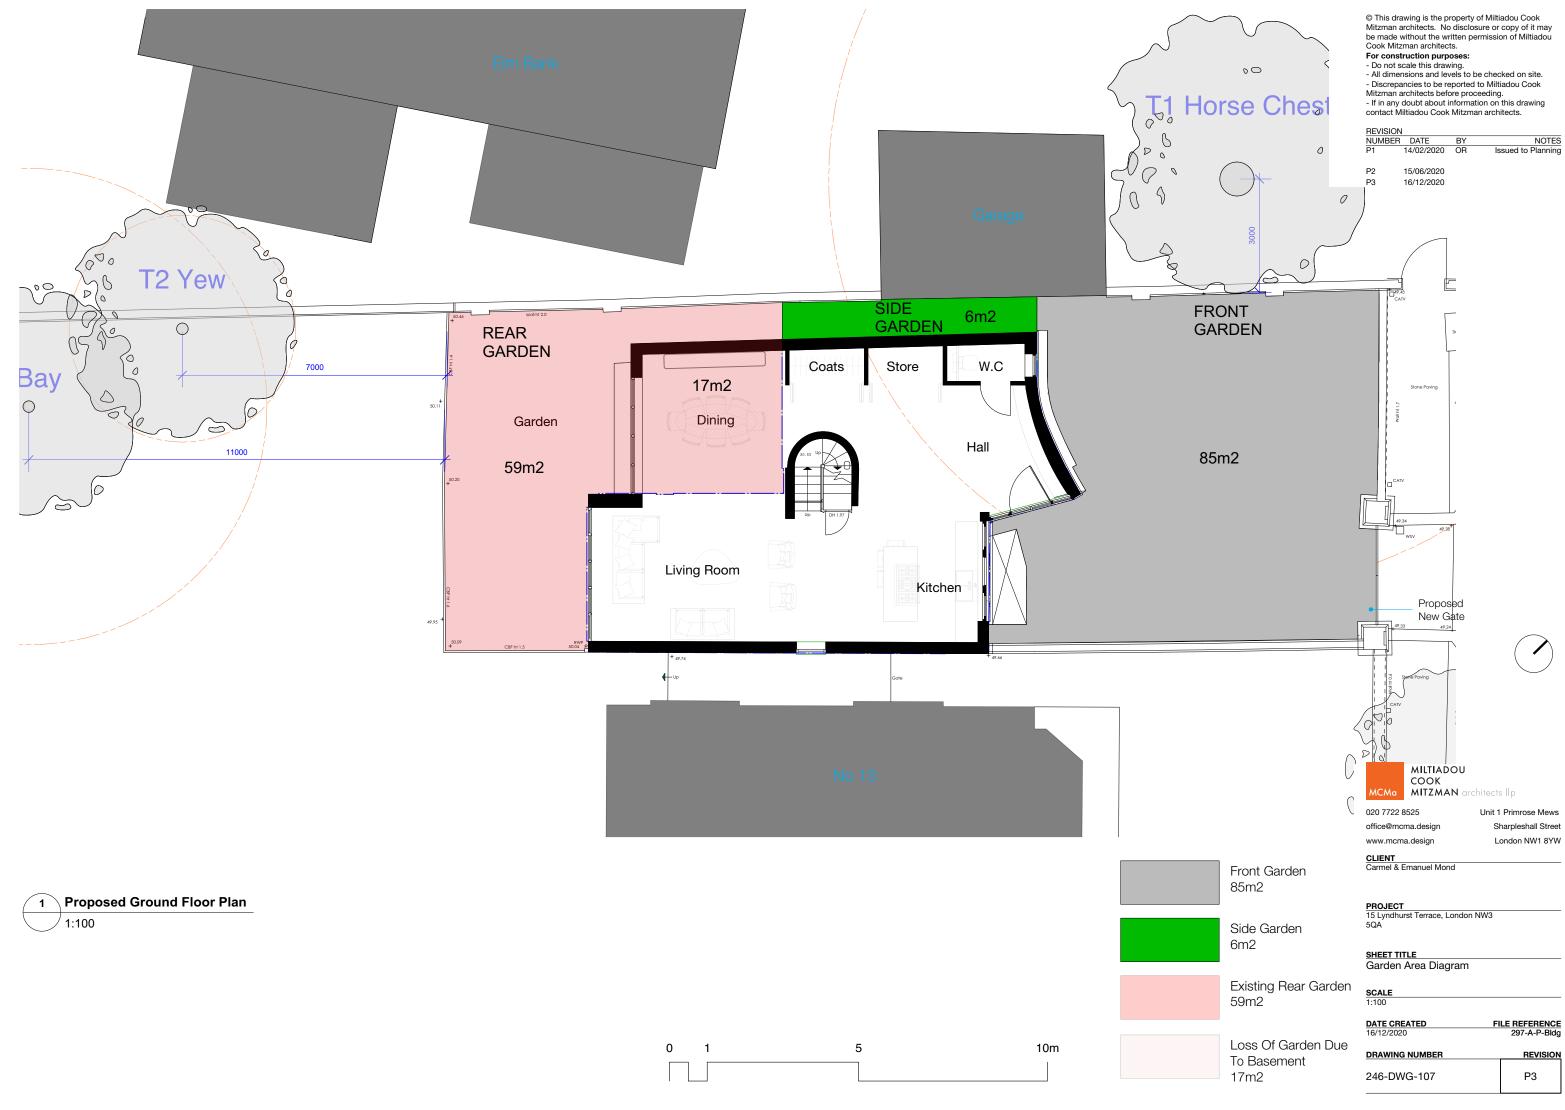

COOK MCMa MITZMAN architects ||p

020 7722 8525 office@mcma.design www.mcma.design

Unit 1 Primrose Mews Sharpleshall Street London NW1 8YW

CLIENT Carmel & Emanuel Mond

PROJECT 15 Lyndhurst Terrace, London NW3 5QA

<u>SHEET TITLE</u> Proposed First Floor Plan

## SCALE 1:100

10m

DATE CREATED

FILE REFERENCE 297-A-P-Bldg

### DRAWING NUMBER

REVISION

246-DWG-102









MILTIADOU COOK MCMa MITZMAN architects IIp

020 7722 8525 office@mcma.design

www.mcma.design

Unit 1 Primrose Mews Sharpleshall Street London NW1 8YW

CLIENT Carmel & Emanuel Mond

PROJECT 15 Lyndhurst Terrace, London NW3 5QA

<u>SHEET TITLE</u> Proposed Roof Plan

SCALE 1:100

DATE CREATED

FILE REFERENCE 297-A-P-Bldg

DRAWING NUMBER

REVISION

246-DWG-103

P3

10m







| 0 | 1 | 5 |
|---|---|---|
|   |   |   |













1:200





---- Outline of existing property 0 1 5

© This drawing is the property of mitzman architects. No disclosure or copy of it may be made without the written permission of Mitzman Architects.

For construction purposes: - Do not scale this drawing. - All dimensions and levels to be checked on site. - Discrepancies to be reported to Mitzman Architects before proceeding. - If in any doubt about information on this drawing contact Mitzman Architects.

### REVISION

| NUMBER | DATE       | BY | NOTES              |
|--------|------------|----|--------------------|
| P1     | 14/02/2020 | OR | Issued to Planning |



MITZMAN architects IIp

020 7722 8525

mail@mitzmanarchitects.com www.mitzmanarchitects.com

Unit 1 Primrose Mews Sharpleshall Street London NW1 8YW

CLIENT Carme