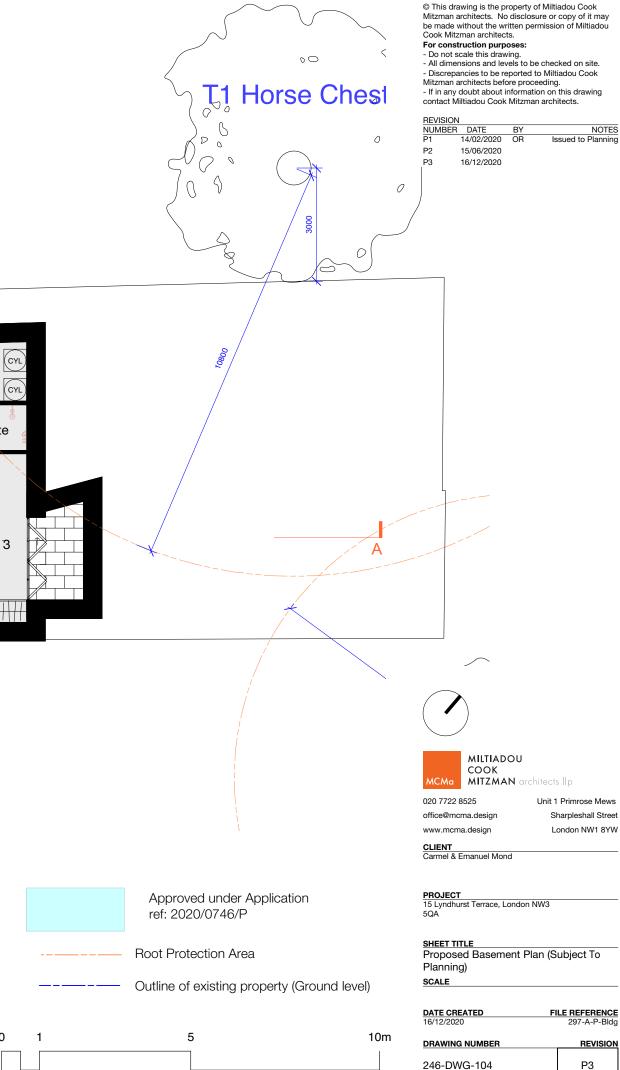

PROJECT 15 Lyndhurst Terrace, London NW3 5QA

<u>SHEET TITLE</u> Proposed Roof Plan

SCALE 1:100

DATE CREATED

FILE REFERENCE 297-A-P-Bldg

DRAWING NUMBER

REVISION

246-DWG-103