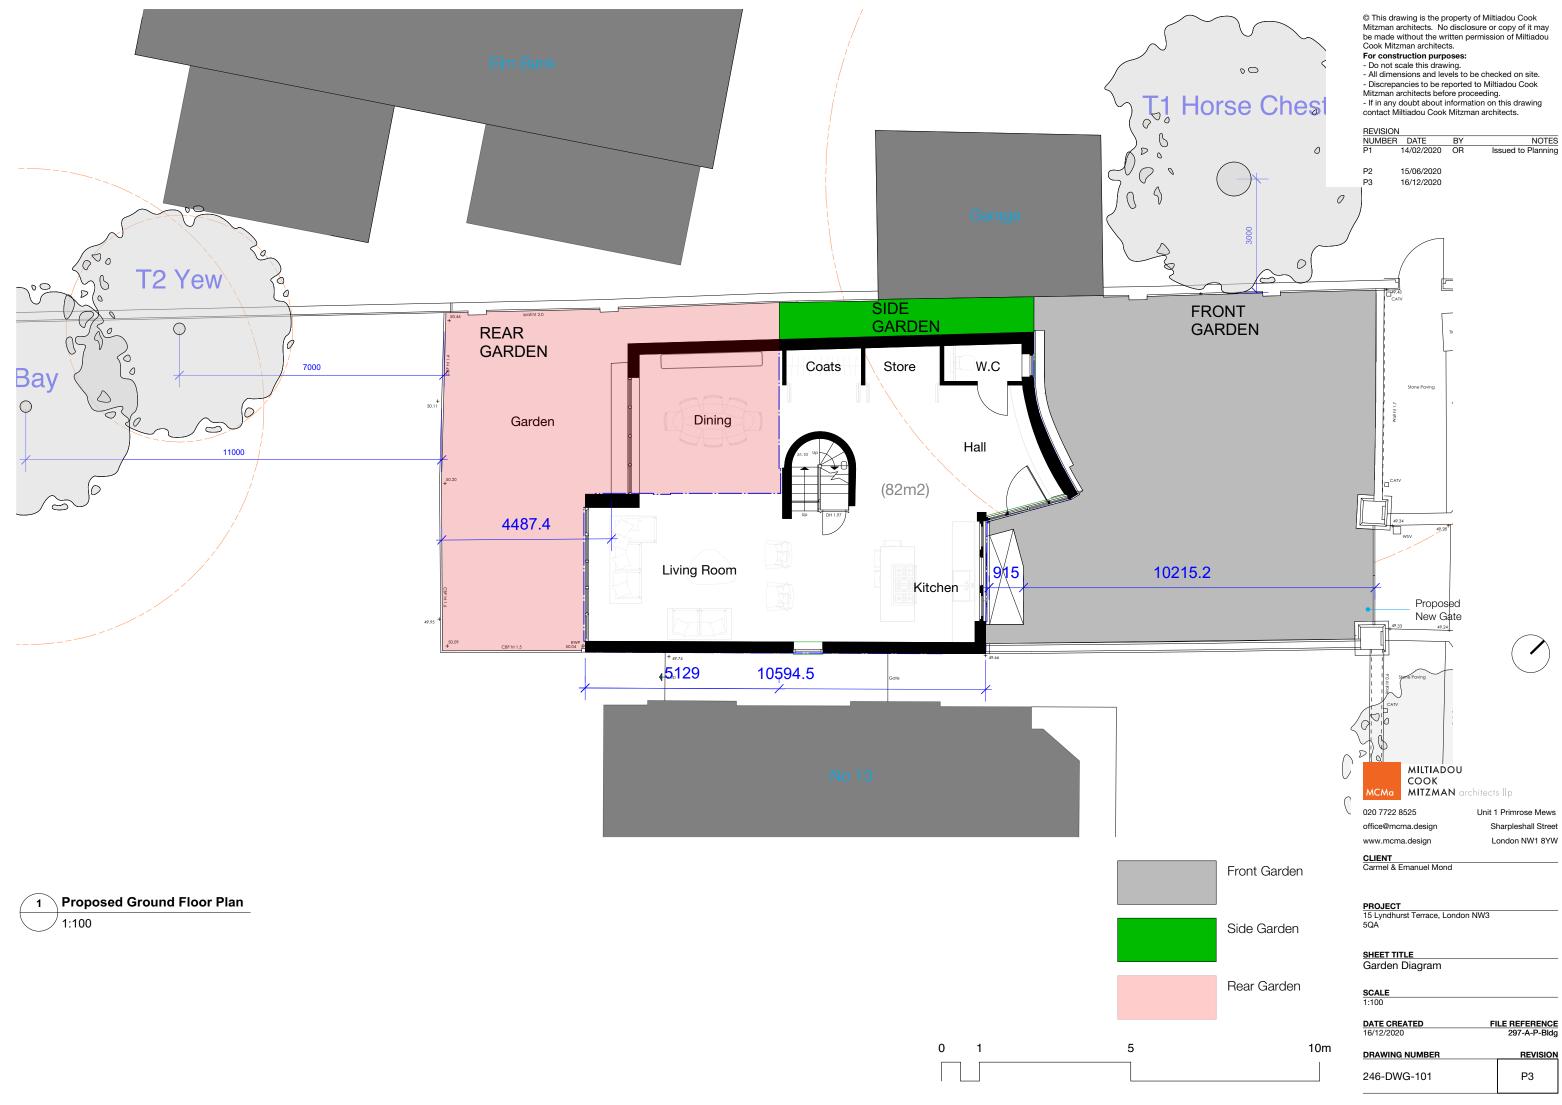

MILTIADOU COOK MCMa MITZMAN architects ||p

020 7722 8525 office@mcma.design www.mcma.design

Unit 1 Primrose Mews Sharpleshall Street London NW1 8YW

CLIENT Carmel & Emanuel Mond

PROJECT 15 Lyndhurst Terrace, London NW3 5QA

<u>SHEET TITLE</u> Proposed First Floor Plan

## SCALE 1:100

10m

DATE CREATED

FILE REFERENCE 297-A-P-Bldg

### DRAWING NUMBER

REVISION

246-DWG-102









MILTIADOU COOK MCMa MITZMAN architects IIp

020 7722 8525 office@mcma.design

www.mcma.design

Unit 1 Primrose Mews Sharpleshall Street London NW1 8YW

CLIENT Carmel & Emanuel Mond

PROJECT 15 Lyndhurst Terrace, London NW3 5QA

<u>SHEET TITLE</u> Proposed Roof Plan

SCALE 1:100

DATE CREATED

FILE REFERENCE 297-A-P-Bldg

DRAWING NUMBER

REVISION

246-DWG-103

P3

10m







| 0 | 1 | 5 |
|---|---|--