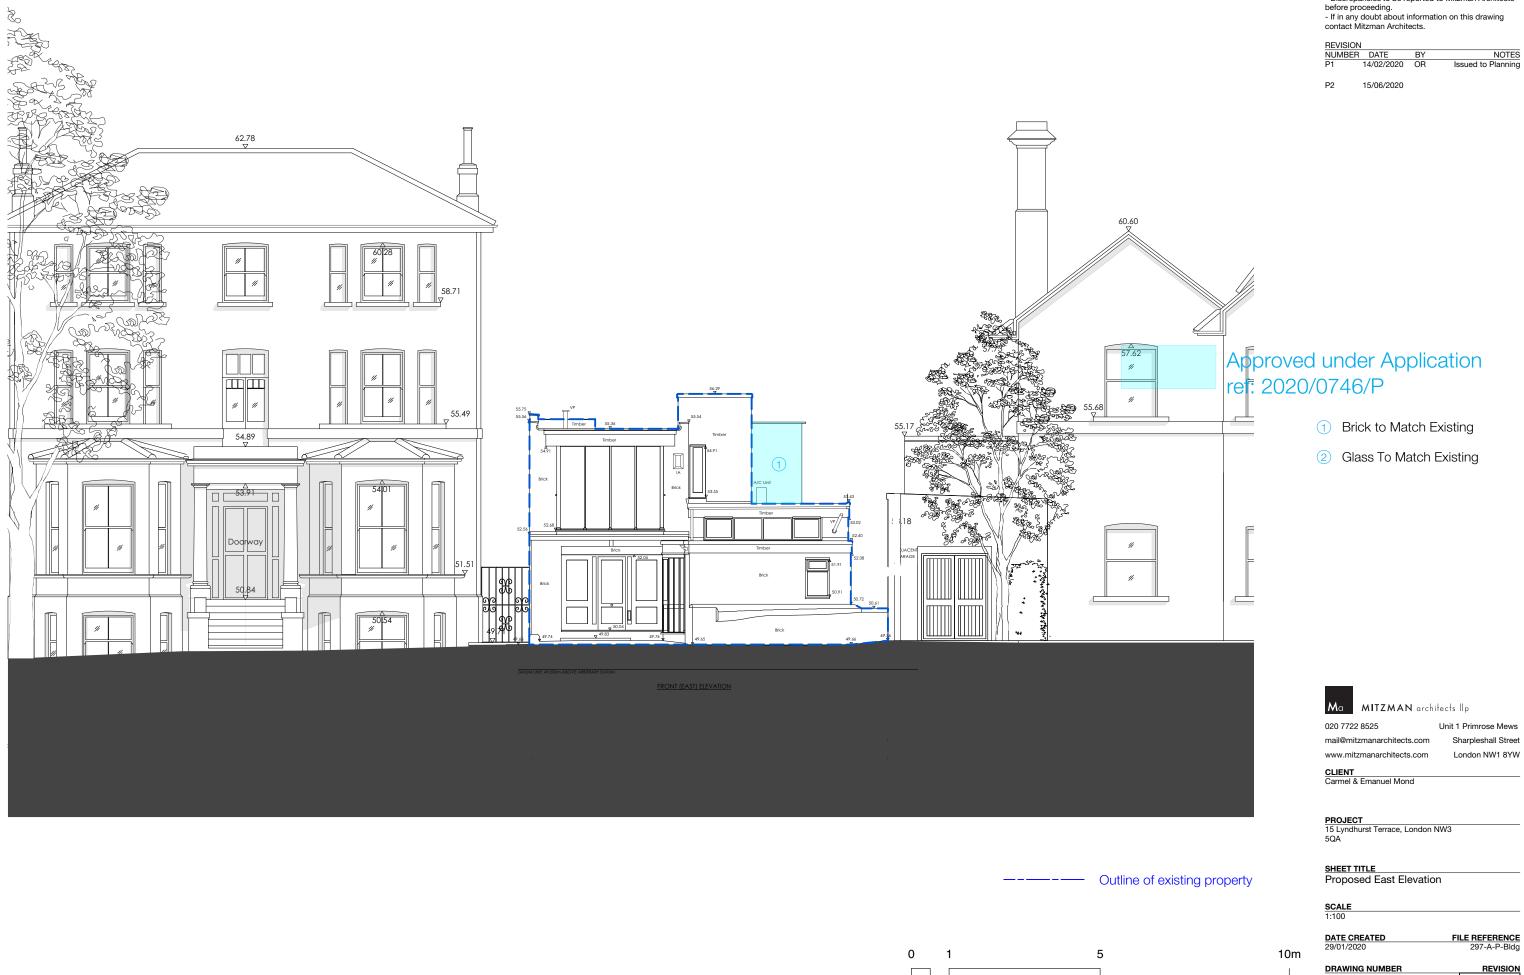

# Approved under Application ref: 2020/0746/P

- 1 Brick to Match Existing
- 2 Glass To Match Existing

Outline of existing property

Ma

MITZMAN architects IIp

020 7722 8525

mail@mitzmanarchitects.com www.mitzmanarchitects.com

Unit 1 Primrose Mews Sharpleshall Street London NW1 8YW

CLIENT Carmel & Emanuel Mond

PROJECT 15 Lyndhurst Terrace, London NW3 5QA

SHEET TITLE Proposed North Elevation

SCALE 1:100

DATE CREATED 29/01/2020

FILE REFERENCE 297-A-P-Bldg

### DRAWING NUMBER

246-DWG-120

10m

© This drawing is the property of mitzman architects. No disclosure or copy of it may be made without the written permission of Mitzman Architects.

For construction purposes: - Do not scale this drawing. - All dimensions and levels to be checked on site. - Discrepancies to be reported to Mitzman Architects