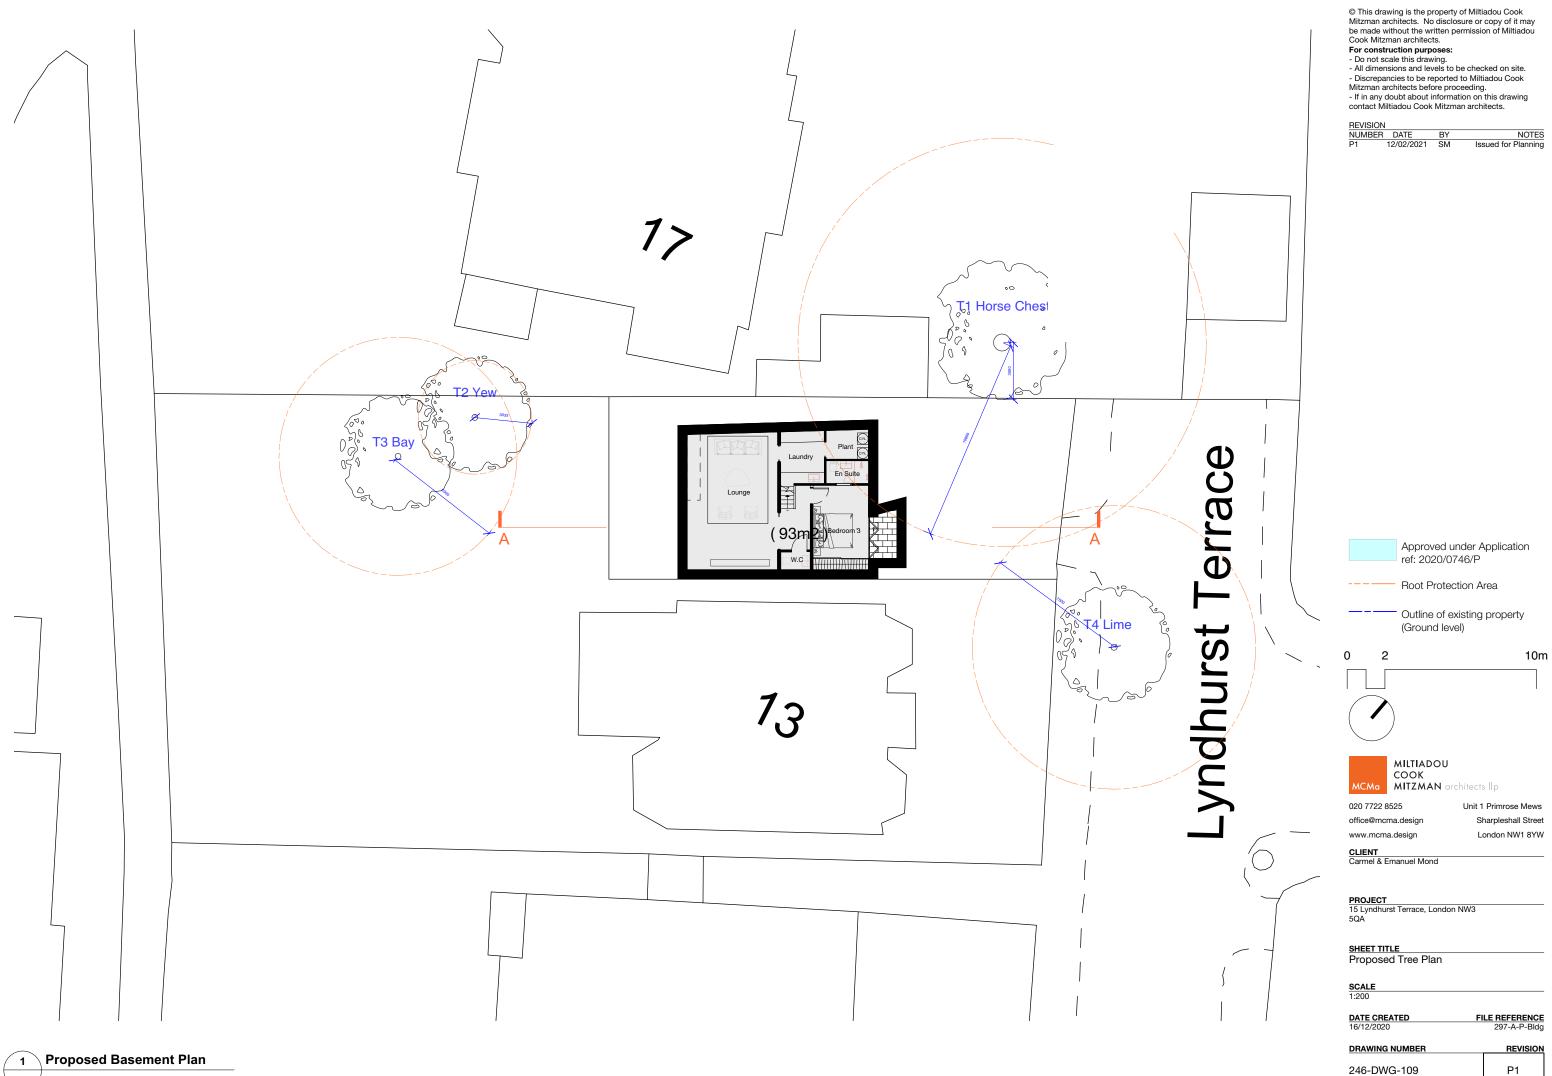

a MITZMAN architects ||p

020 7722 8525 office@mcma.design www.mcma.design

Unit 1 Primrose Mews Sharpleshall Street London NW1 8YW

CLIENT Carmel & Emanuel Mond

PROJECT 15 Lyndhurst Terrace, London NW3 5QA

<u>SHEET TITLE</u> Proposed First Floor Plan

## SCALE 1:100

10m

DATE CREATED

FILE REFERENCE 297-A-P-Bldg

### DRAWING NUMBER

REVISION

246-DWG-102









MILTIADOU COOK MCMa MITZMAN architects IIp

020 7722 8525 office@mcma.design

www.mcma.design

Unit 1 Primrose Mews Sharpleshall Street London NW1 8YW

CLIENT Carmel & Emanuel Mond

PROJECT 15 Lyndhurst Terrace, London NW3 5QA

<u>SHEET TITLE</u> Proposed Roof Plan

SCALE 1:100

DATE CREATED

FILE REFERENCE 297-A-P-Bldg

DRAWING NUMBER

REVISION

246-DWG-103

P3

10m







| 0 | 1 | 5 |
|---|---|---|
|   |   |   |













1:200





---- Outline of existing property 0 1 5

© This drawing is the property of mitzman architects. No disclosure or copy of it may be made without the written permission of Mitzman Architects.

For construction purposes: - Do not scale this drawing. - All dimensions and levels to be checked on site. - Discrepancies to be reported to Mitzman Architects before proceeding. - If in any doubt about information on this drawing contact Mitzman Architects.

### REVISION

| NUMBER | DATE       | BY | NOTES              |
|--------|------------|----|--------------------|
| P1     | 14/02/2020 | OR | Issued to Planning |



MITZMAN architects IIp

020 7722 8525

mail@mitzmanarchitects.com www.mitzmanarchitects.com

Unit 1 Primrose Mews Sharpleshall Street London NW1 8YW

CLIENT Carmel & Eman