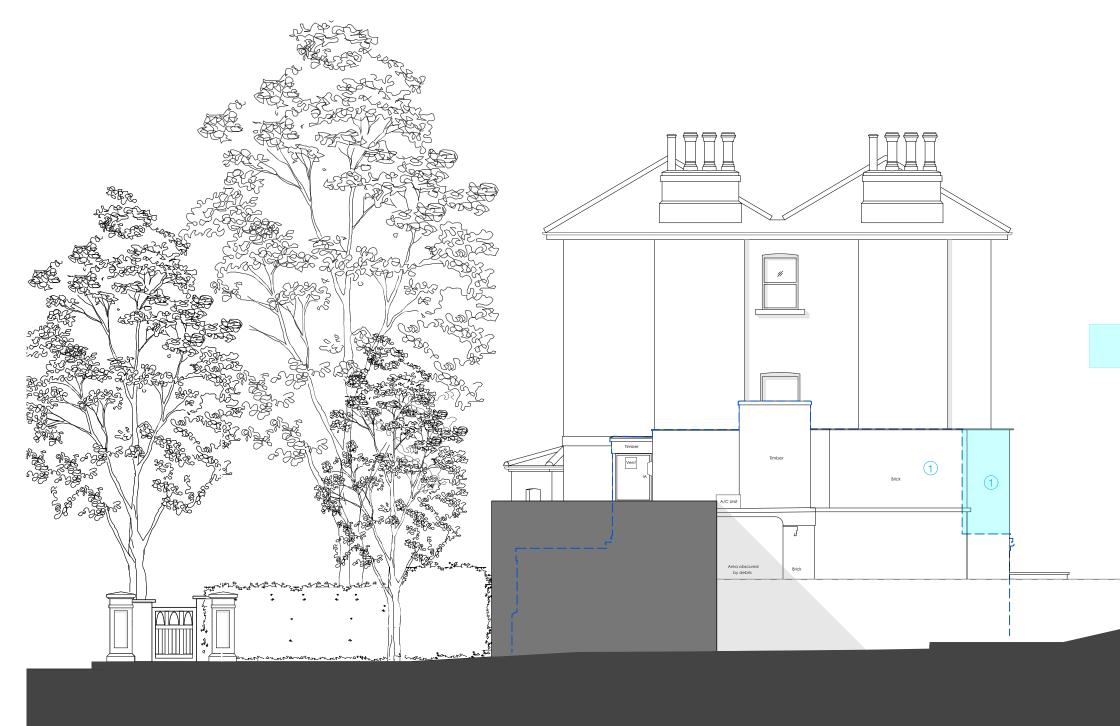

# Approved under Application ref: 2020/0746/P

- 1 Brick to Match Existing
- ② Glass To Match Existing

Outline of existing property

MITZMAN architects IIp

020 7722 8525 mail@mitzmanarchitects.com

Unit 1 Primrose Mews

www.mitzmanarchitects.com

Sharpleshall Street London NW1 8YW

CLIENT Carmel & Emanuel Mond

PROJECT 15 Lyndhurst Terrace, London NW3 5QA

SHEET TITLE Proposed South Elevation

SCALE 1:100

10m

DATE CREATED 29/01/2020

### DRAWING NUMBER

246-DWG-122

Outline of existing property

0 5 1 

© This drawing is the property of mitzman architects. No disclosure or copy of it may be made without the written permission of Mitzman Architects.