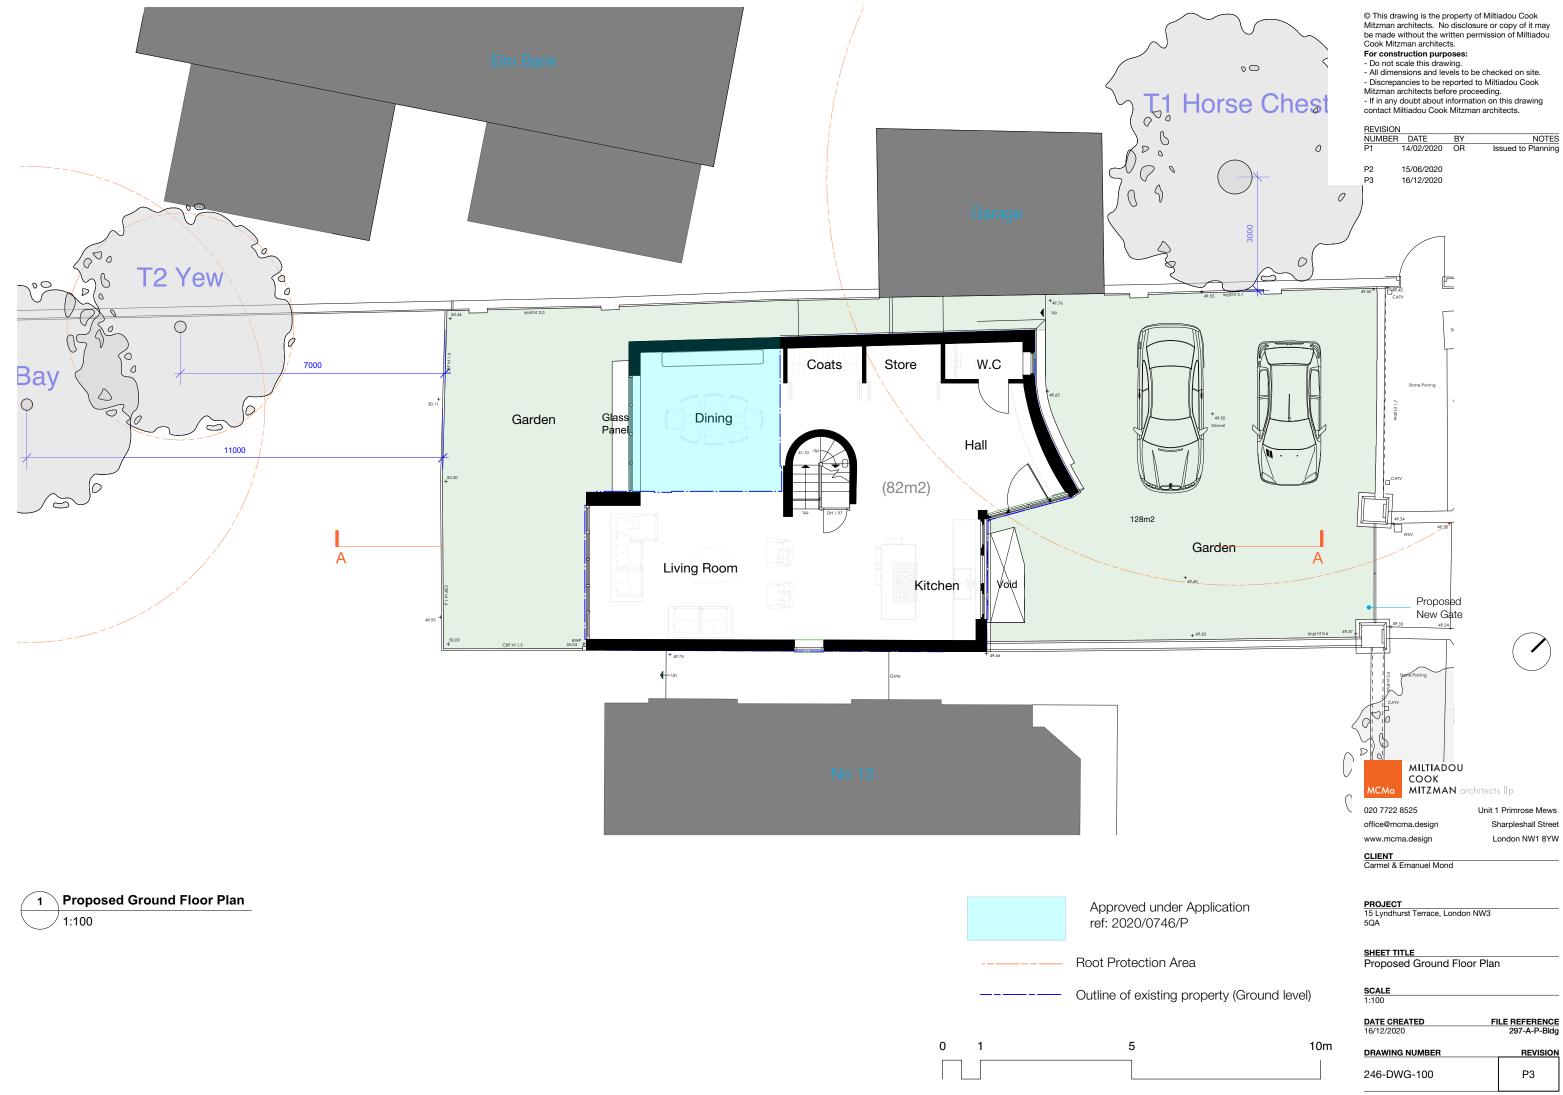

MILTIADOU COOK MCMa MITZMAN architects ||p

020 7722 8525 office@mcma.design www.mcma.design

Unit 1 Primrose Mews Sharpleshall Street London NW1 8YW

CLIENT Carmel & Emanuel Mond

PROJECT 15 Lyndhurst Terrace, London NW3 5QA

<u>SHEET TITLE</u> Proposed First Floor Plan

## SCALE 1:100

10m

DATE CREATED

FILE REFERENCE 297-A-P-Bldg

### DRAWING NUMBER

REVISION

246-DWG-102









MILTIADOU COOK MCMa MITZMAN architects IIp

020 7722 8525 office@mcma.design

www.mcma.design

Unit 1 Primrose Mews Sharpleshall Street London NW1 8YW

CLIENT Carmel & Emanuel Mond

PROJECT 15 Lyndhurst Terrace, London NW3 5QA

<u>SHEET TITLE</u> Proposed Roof Plan

SCALE 1:100

DATE CREATED

FILE REFERENCE 297-A-P-Bldg

DRAWING NUMBER

REVISION

246-DWG-103

P3

10m







| 0 | 1 | 5 |
|---|--