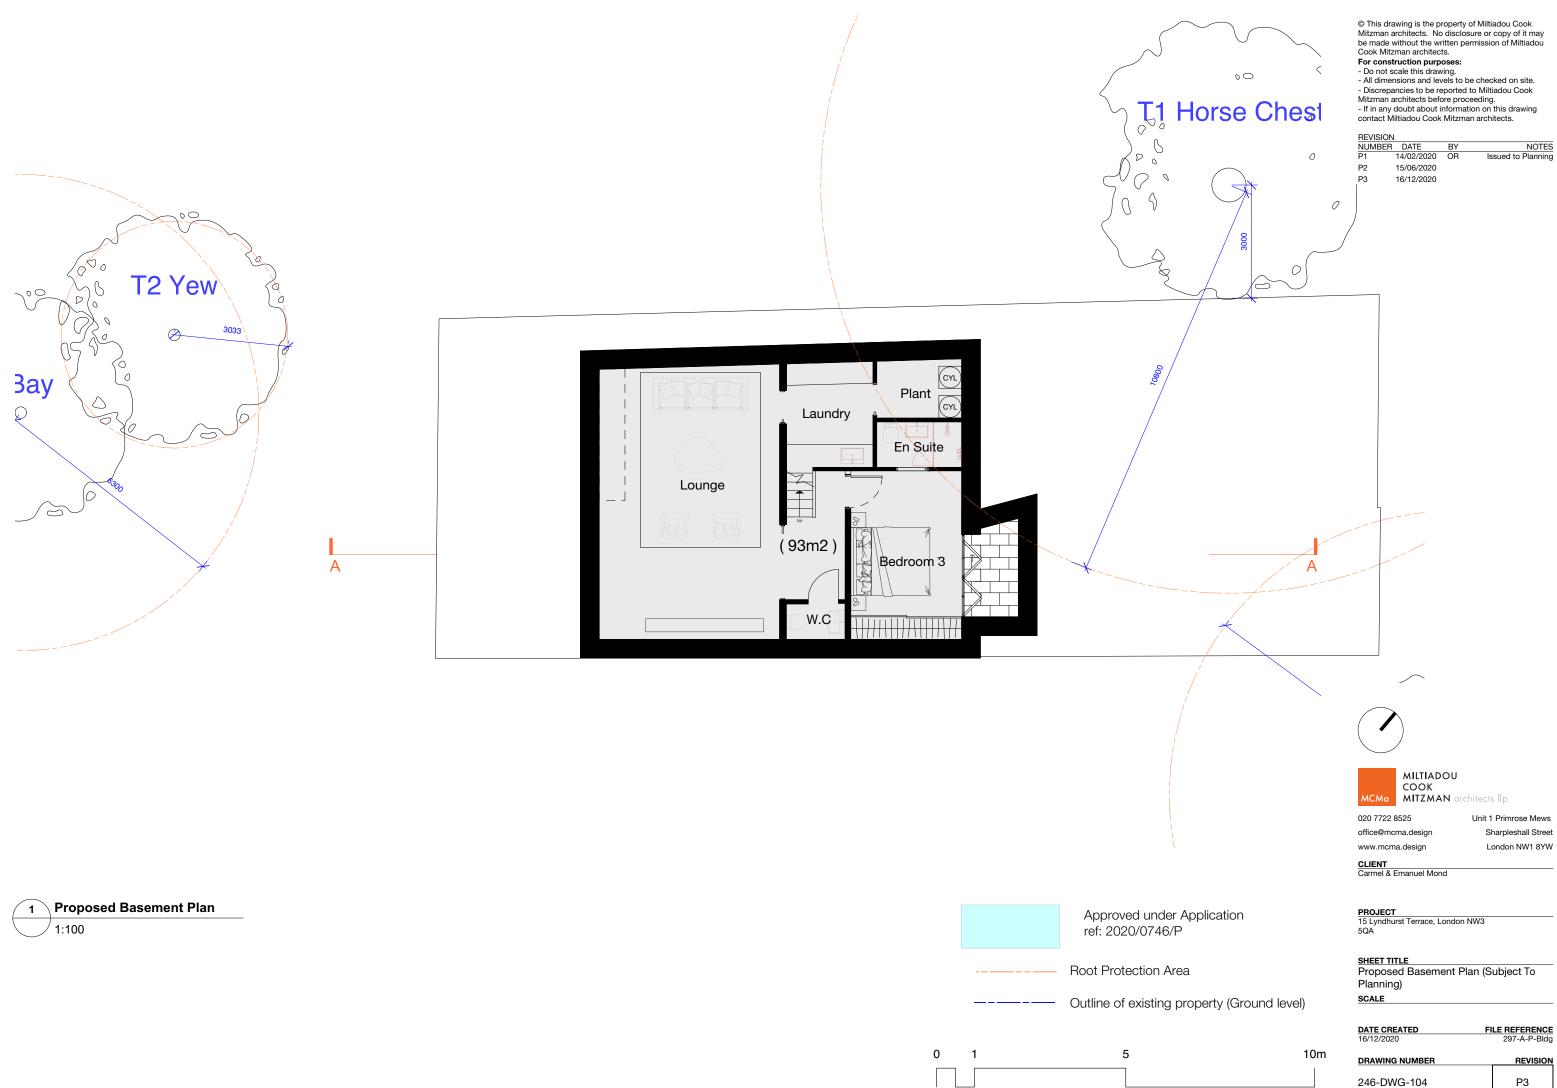

PROJECT 15 Lyndhurst Terrace, London NW3 5QA

<u>SHEET TITLE</u> Proposed Roof Plan

SCALE 1:100

DATE CREATED

FILE REFERENCE 297-A-P-Bldg

DRAWING NUMBER

REVISION

246-DWG-103