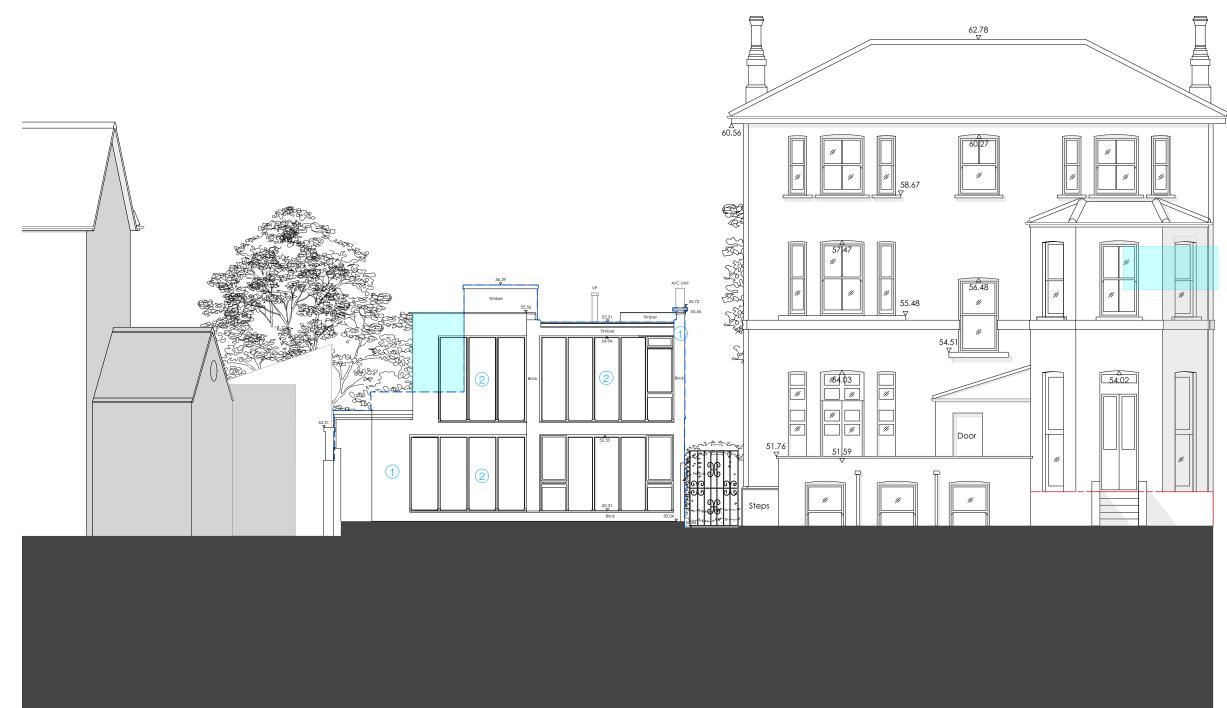

# Approved under Application ref: 2020/0746/P

- 1 Brick to Match Existing
- 2 Glass To Match Existing

Outline of existing property

Ma

MITZMAN architects IIp

020 7722 8525

mail@mitzmanarchitects.com www.mitzmanarchitects.com

# Approved under Application ref: 2020/0746/P

- 1 Brick to Match Existing
- ② Glass To Match Existing

Outline of existing property

MITZMAN architects IIp

020 7722 8525 mail@mitzmanarchitects.com

Unit 1 Primrose Mews

Approved under Application ref: 2020/0746/P

- 1 Brick to Match Existing
- ② Glass To Match Existing

MITZMAN architects IIp

020 7722 8525

mail@mitzmanarchitects.com www.mitzmanarchitects.com

Unit 1 Primrose Mews Sharpleshall Street London NW1 8YW