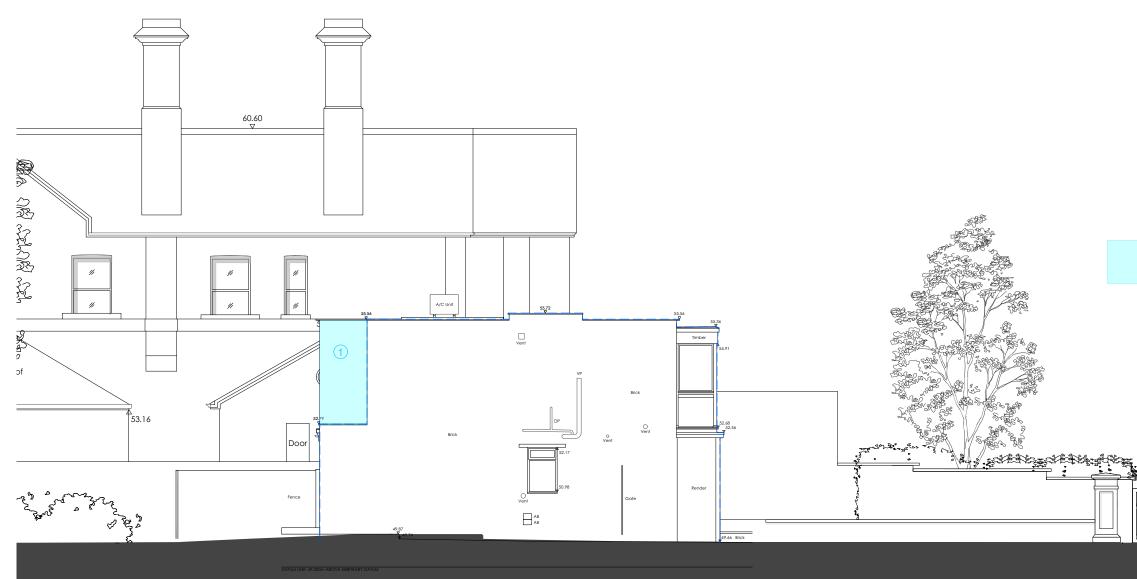

# Approved under Application ref: 2020/0746/P

- 1 Brick to Match Existing
- ② Glass To Match Existing

Outline of existing property

MITZMAN architects IIp

020 7722 8525 mail@mitzmanarchitects.com

Unit 1 Primrose Mews

www.mitzmanarchitects.com

Sharpleshall Street London NW1 8YW

CLIENT Carmel & Emanuel Mond

PROJECT 15 Lyndhurst Terrace, London NW3 5QA

SHEET TITLE Proposed South Elevation

SCALE 1:100

10m

DATE CREATED 29/01/2020

### DRAWING NUMBER

246-DWG-122

Outline of existing property

0 5 1 

© This drawing is the property of mitzman architects. No disclosure or copy of it may be made without the written permission of Mitzman Architects.