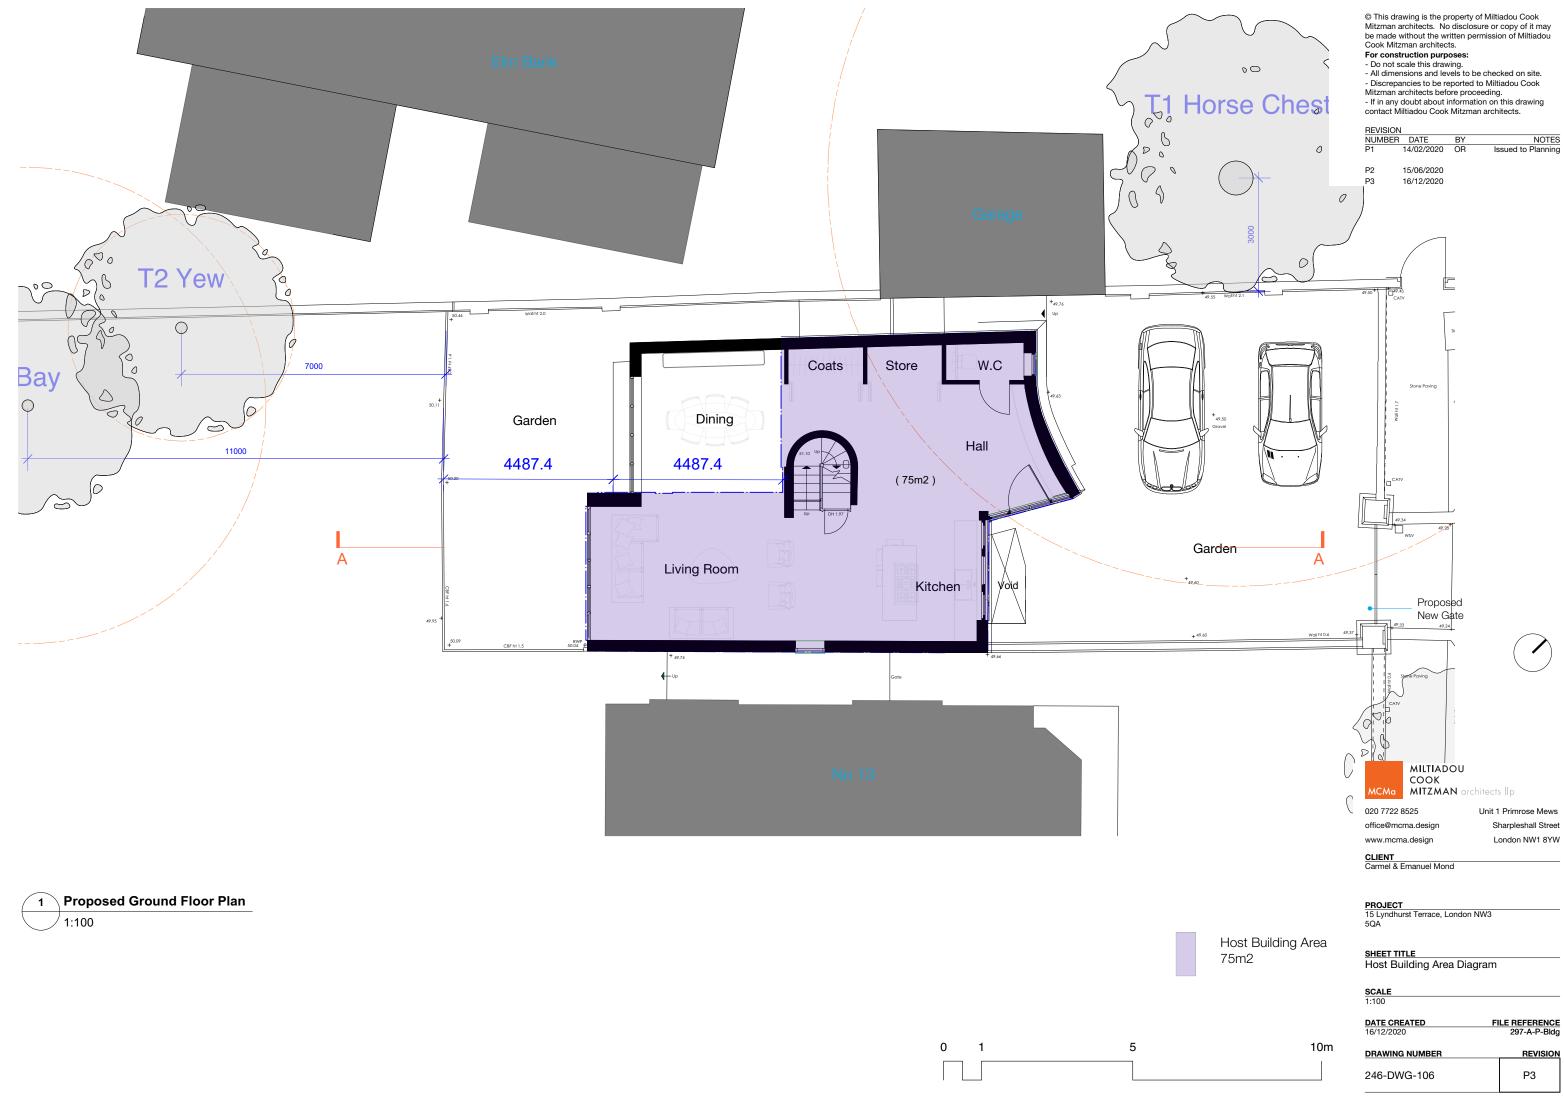

U COOK MCMa MITZMAN architects ||p

020 7722 8525 office@mcma.design www.mcma.design

Unit 1 Primrose Mews Sharpleshall Street London NW1 8YW

CLIENT Carmel & Emanuel Mond

PROJECT 15 Lyndhurst Terrace, London NW3 5QA

<u>SHEET TITLE</u> Proposed First Floor Plan

## SCALE 1:100

10m

DATE CREATED

FILE REFERENCE 297-A-P-Bldg

### DRAWING NUMBER

REVISION

246-DWG-102









MILTIADOU COOK MCMa MITZMAN architects IIp

020 7722 8525 office@mcma.design

www.mcma.design

Unit 1 Primrose Mews Sharpleshall Street London NW1 8YW

CLIENT Carmel & Emanuel Mond

PROJECT 15 Lyndhurst Terrace, London NW3 5QA

<u>SHEET TITLE</u> Proposed Roof Plan

SCALE 1:100

DATE CREATED

FILE REFERENCE 297-A-P-Bldg

DRAWING NUMBER

REVISION

246-DWG-103

P3

10m







| 0 | 1 | 5 |
|---|---|---|
|   |   |   |













1:200





---- Outline of existing property 0 1 5

© This drawing is the property of mitzman architects. No disclosure or copy of it may be made without the written permission of Mitzman Architects.

For construction purposes: - Do not scale this drawing. - All dimensions and levels to be checked on site. - Discrepancies to be reported to Mitzman Architects before proceeding. - If in any doubt about information on this drawing contact Mitzman Architects.

### REVISION

| NUMBER | DATE       | BY | NOTES              |
|--------|------------|----|--------------------|
| P1     | 14/02/2020 | OR | Issued to Planning |



MITZMAN architects IIp

020 7722 8525

mail@mitzmanarchitects.com www.mitzmanarchitects.com

Unit 1 Primrose Mews Sharpleshall Street London NW1 8YW

CLIENT Car