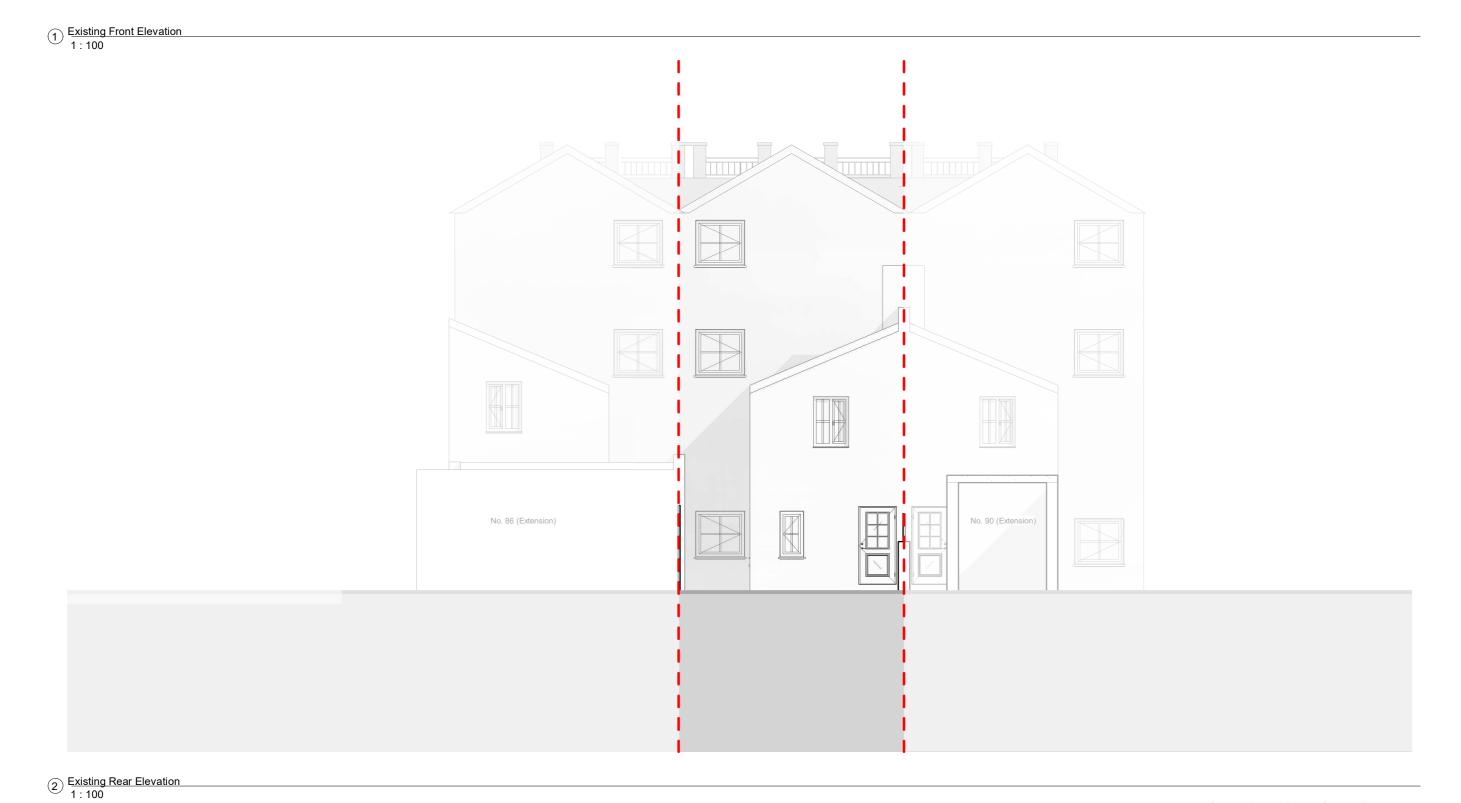

### **Sheet Name:**

A4035/R01\_Existing Elevations

|                            | Discipline Architecture     | Purpose of Issue: |
|----------------------------|-----------------------------|-------------------|
| Drawn By:<br><b>Author</b> | Scale @ A2:<br>As indicated | Date 23/04/2021   |