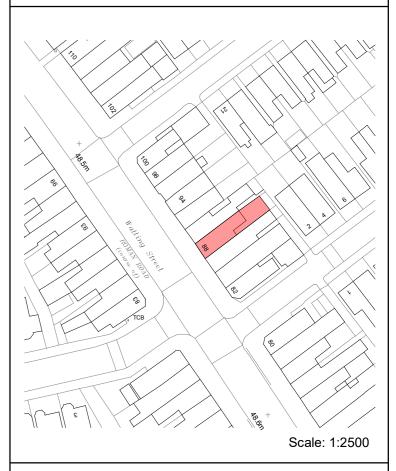

## Notes:

- Contractors are responsible for the verification of all dimensions on site and the architect is to be informed of any discrepancy.
  Do not scale from this drawing.
  All Dimensions to be checked on Site

### Site/Legend:



#### **North on Drawings**



## Status

|     | No          |           |            |
|-----|-------------|-----------|------------|
|     | R01         | Adecon    | 18/01/2021 |
|     | R02         | Adecon    | 02/03/2021 |
|     | R03         | Adecon    | 23/04/2021 |
|     |             |           |            |
| Rev | Description | Issued By | Date       |

#### Consultant:



# Tel: +44 (0)7568902390 info@adecon.co.uk

# **Project Name:**

Rear Extension of Ground Floor and Mezzanine

### **Sheet Name:**

A4035/R01\_Existing Elevations

|                            | Discipline Architecture     | Purpose of Issue: |
|----------------------------|-----------------------------|-------------------|
| Drawn By:<br><b>Author</b> | Scale @ A2:<br>As indicated | Date 23/04/2021   |