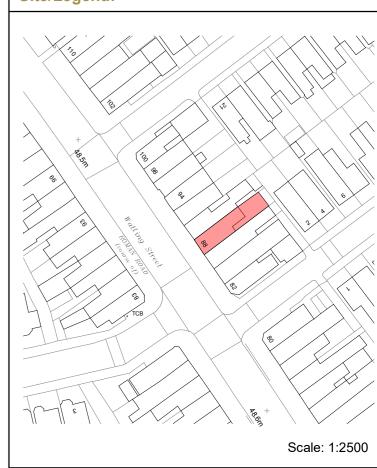

## Notes:

- Contractors are responsible for the verification of all dimensions on site and the architect is to be informed of any discrepancy.
  Do not scale from this drawing.
  All Dimensions to be checked on Site

# Site/Legend:



#### **North on Drawings**



## Status

|     | No          |           |            |
|-----|-------------|-----------|------------|
|     | R01         | Adecon    | 18/01/2021 |
|     | R02         | Adecon    | 02/03/2021 |
|     | R03         | Adecon    | 23/04/2021 |
|     |             |           |            |
| Rev | Description | Issued By | Date       |

#### **Consultant:**



Tel: +44 (0)7568902390 info@adecon.co.uk

## Project Name:

Rear Extension of Ground Floor and Mezzanine

### **Sheet Name:**

A4035/R01\_Proposed Ground Floor

Client:
Owner
Drawn By: Purpose of Issue: Discipline Architecture Scale @ A2: As indicated Date 23/04/2021 Author

Drawing Number:

02