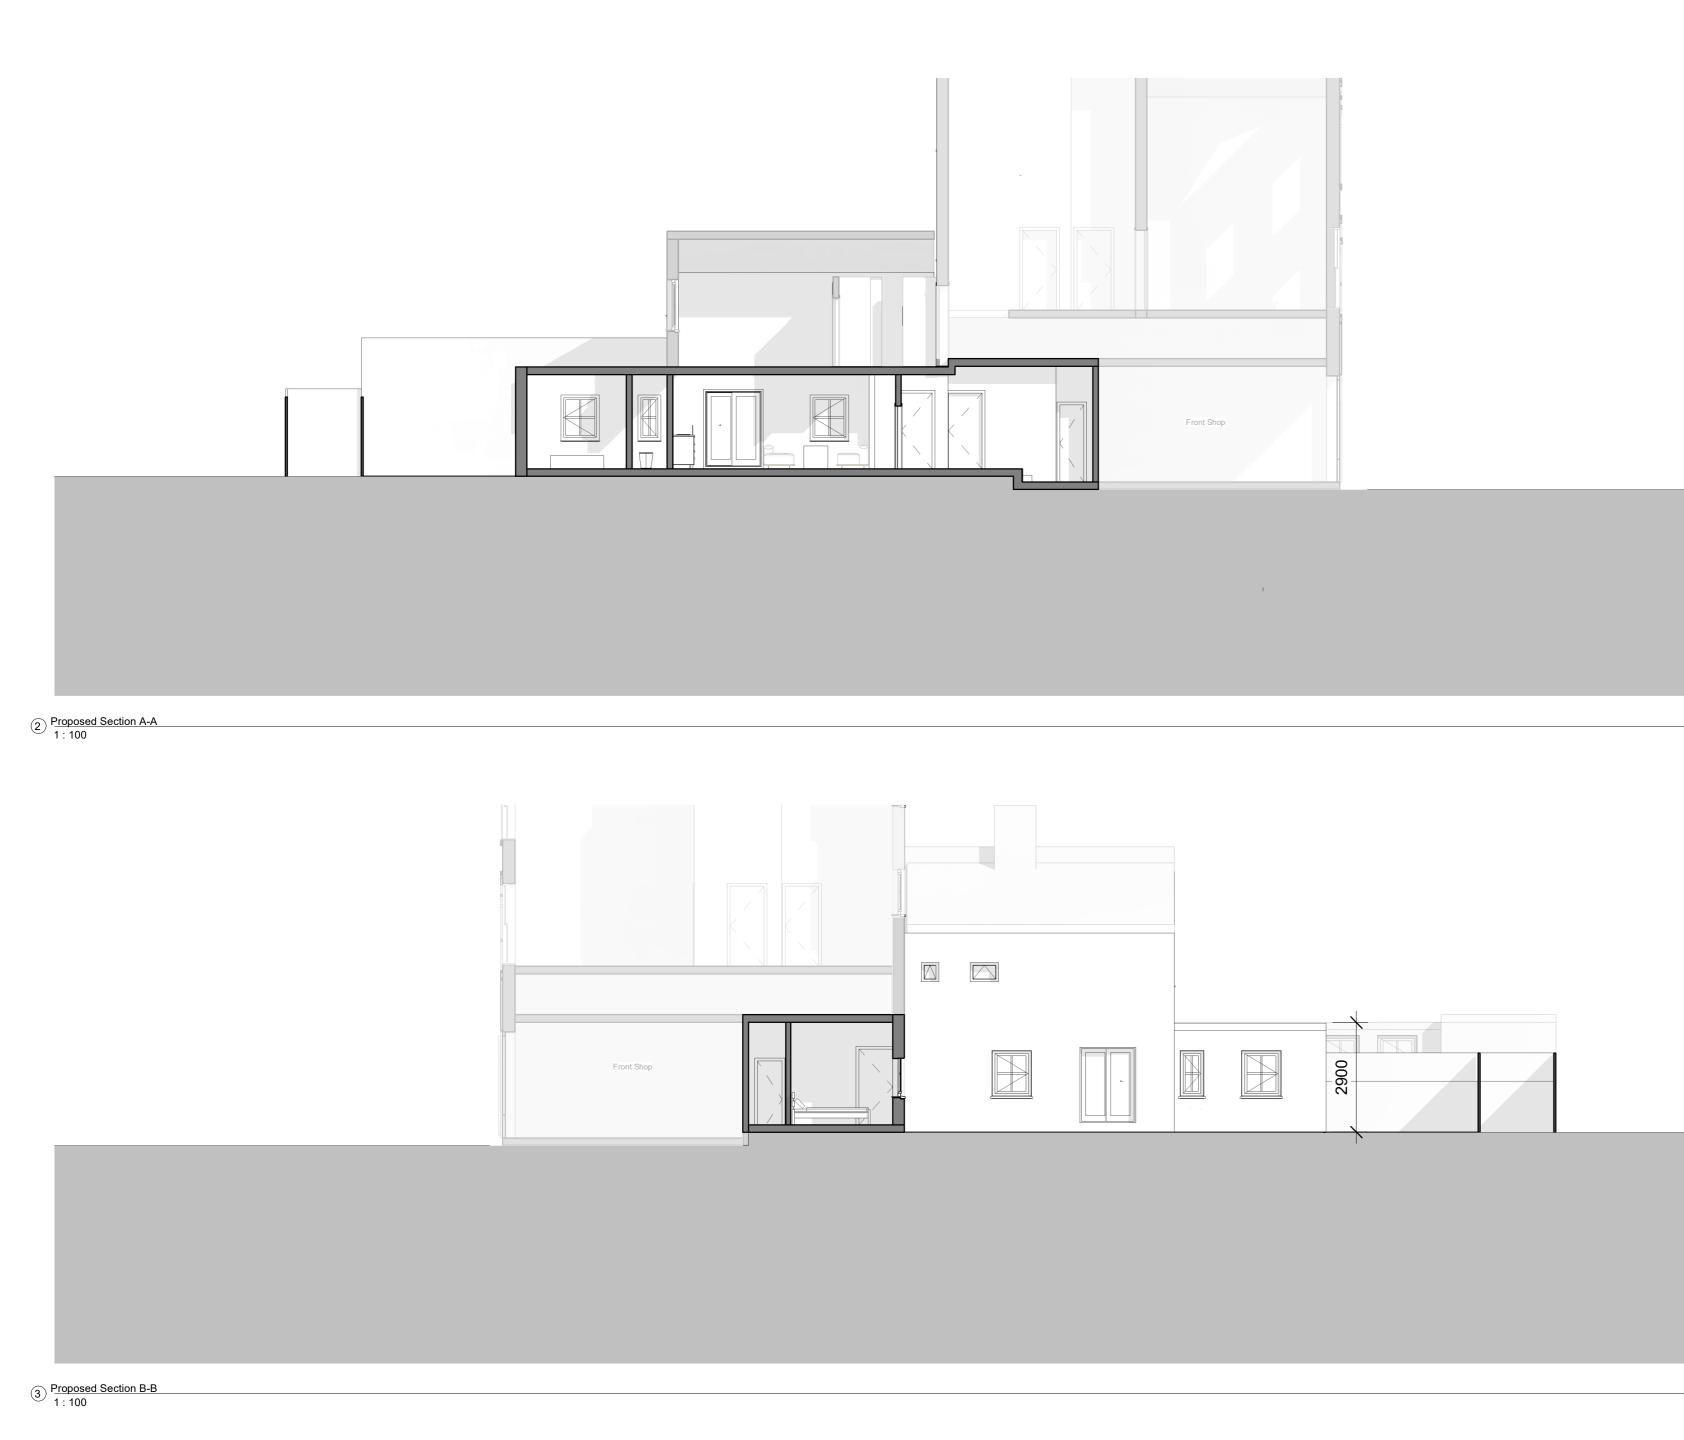

## Project Name:

Rear Extension of Ground Floor and Mezzanine

### Sheet Name:

GRAPHIC SCALE: 1:100

| A4035/R01_Pro   | posed        |                   |      |
|-----------------|--------------|-------------------|------|
| Client:         | Discipline   | Purpose of Issue: |      |
| Owner           | Architecture | PP                |      |
| Drawn By:       | Scale @ A2:  | Date              |      |
| Author          | As indicated | 23/04/2021        |      |
| Drawing Number: |              |                   | Rev. |
|                 |              |                   | 02   |