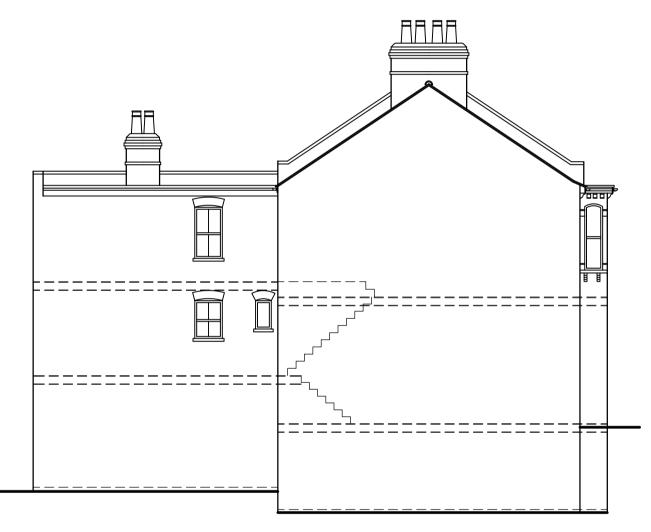

PROPOSED REAR ELEVATION : 1/100

PROPOSED SIDE ELEVATION : 1/100

EXISTING REAR ELEVATION : 1/100

EXISTING SIDE ELEVATION : 1/100

A1

∠ ⊃

0

U