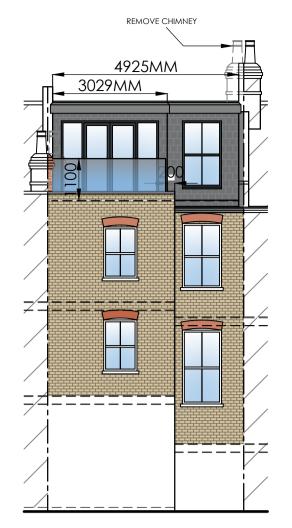

PROPOSED REAR ELEVATION : 1/100

PROPOSED SIDE ELEVATION : 1/100

EXISTING REAR ELEVATION : 1/100

EXISTING SIDE ELEVATION : 1/100

A1

∠ ⊃

0

U