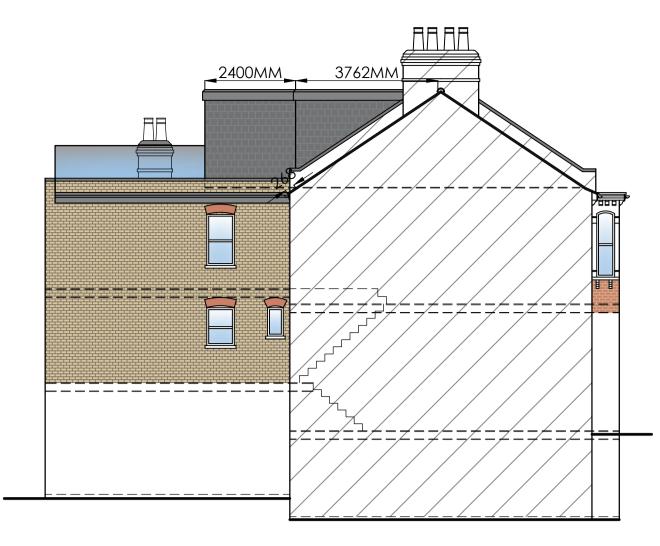

PROPOSED REAR ELEVATION : 1/100

PROPOSED SIDE ELEVATION : 1/100

EXISTING REAR ELEVATION : 1/100

EXISTING SIDE ELEVATION : 1/100

A1

∠ ⊃

0

U