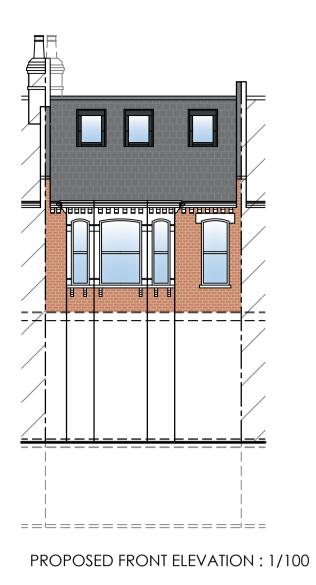

PROPOSED REAR ELEVATION : 1/100

PROPOSED SIDE ELEVATION : 1/100

EXISTING REAR ELEVATION : 1/100

EXISTING SIDE ELEVATION : 1/100

A1

∠ ⊃

0

U