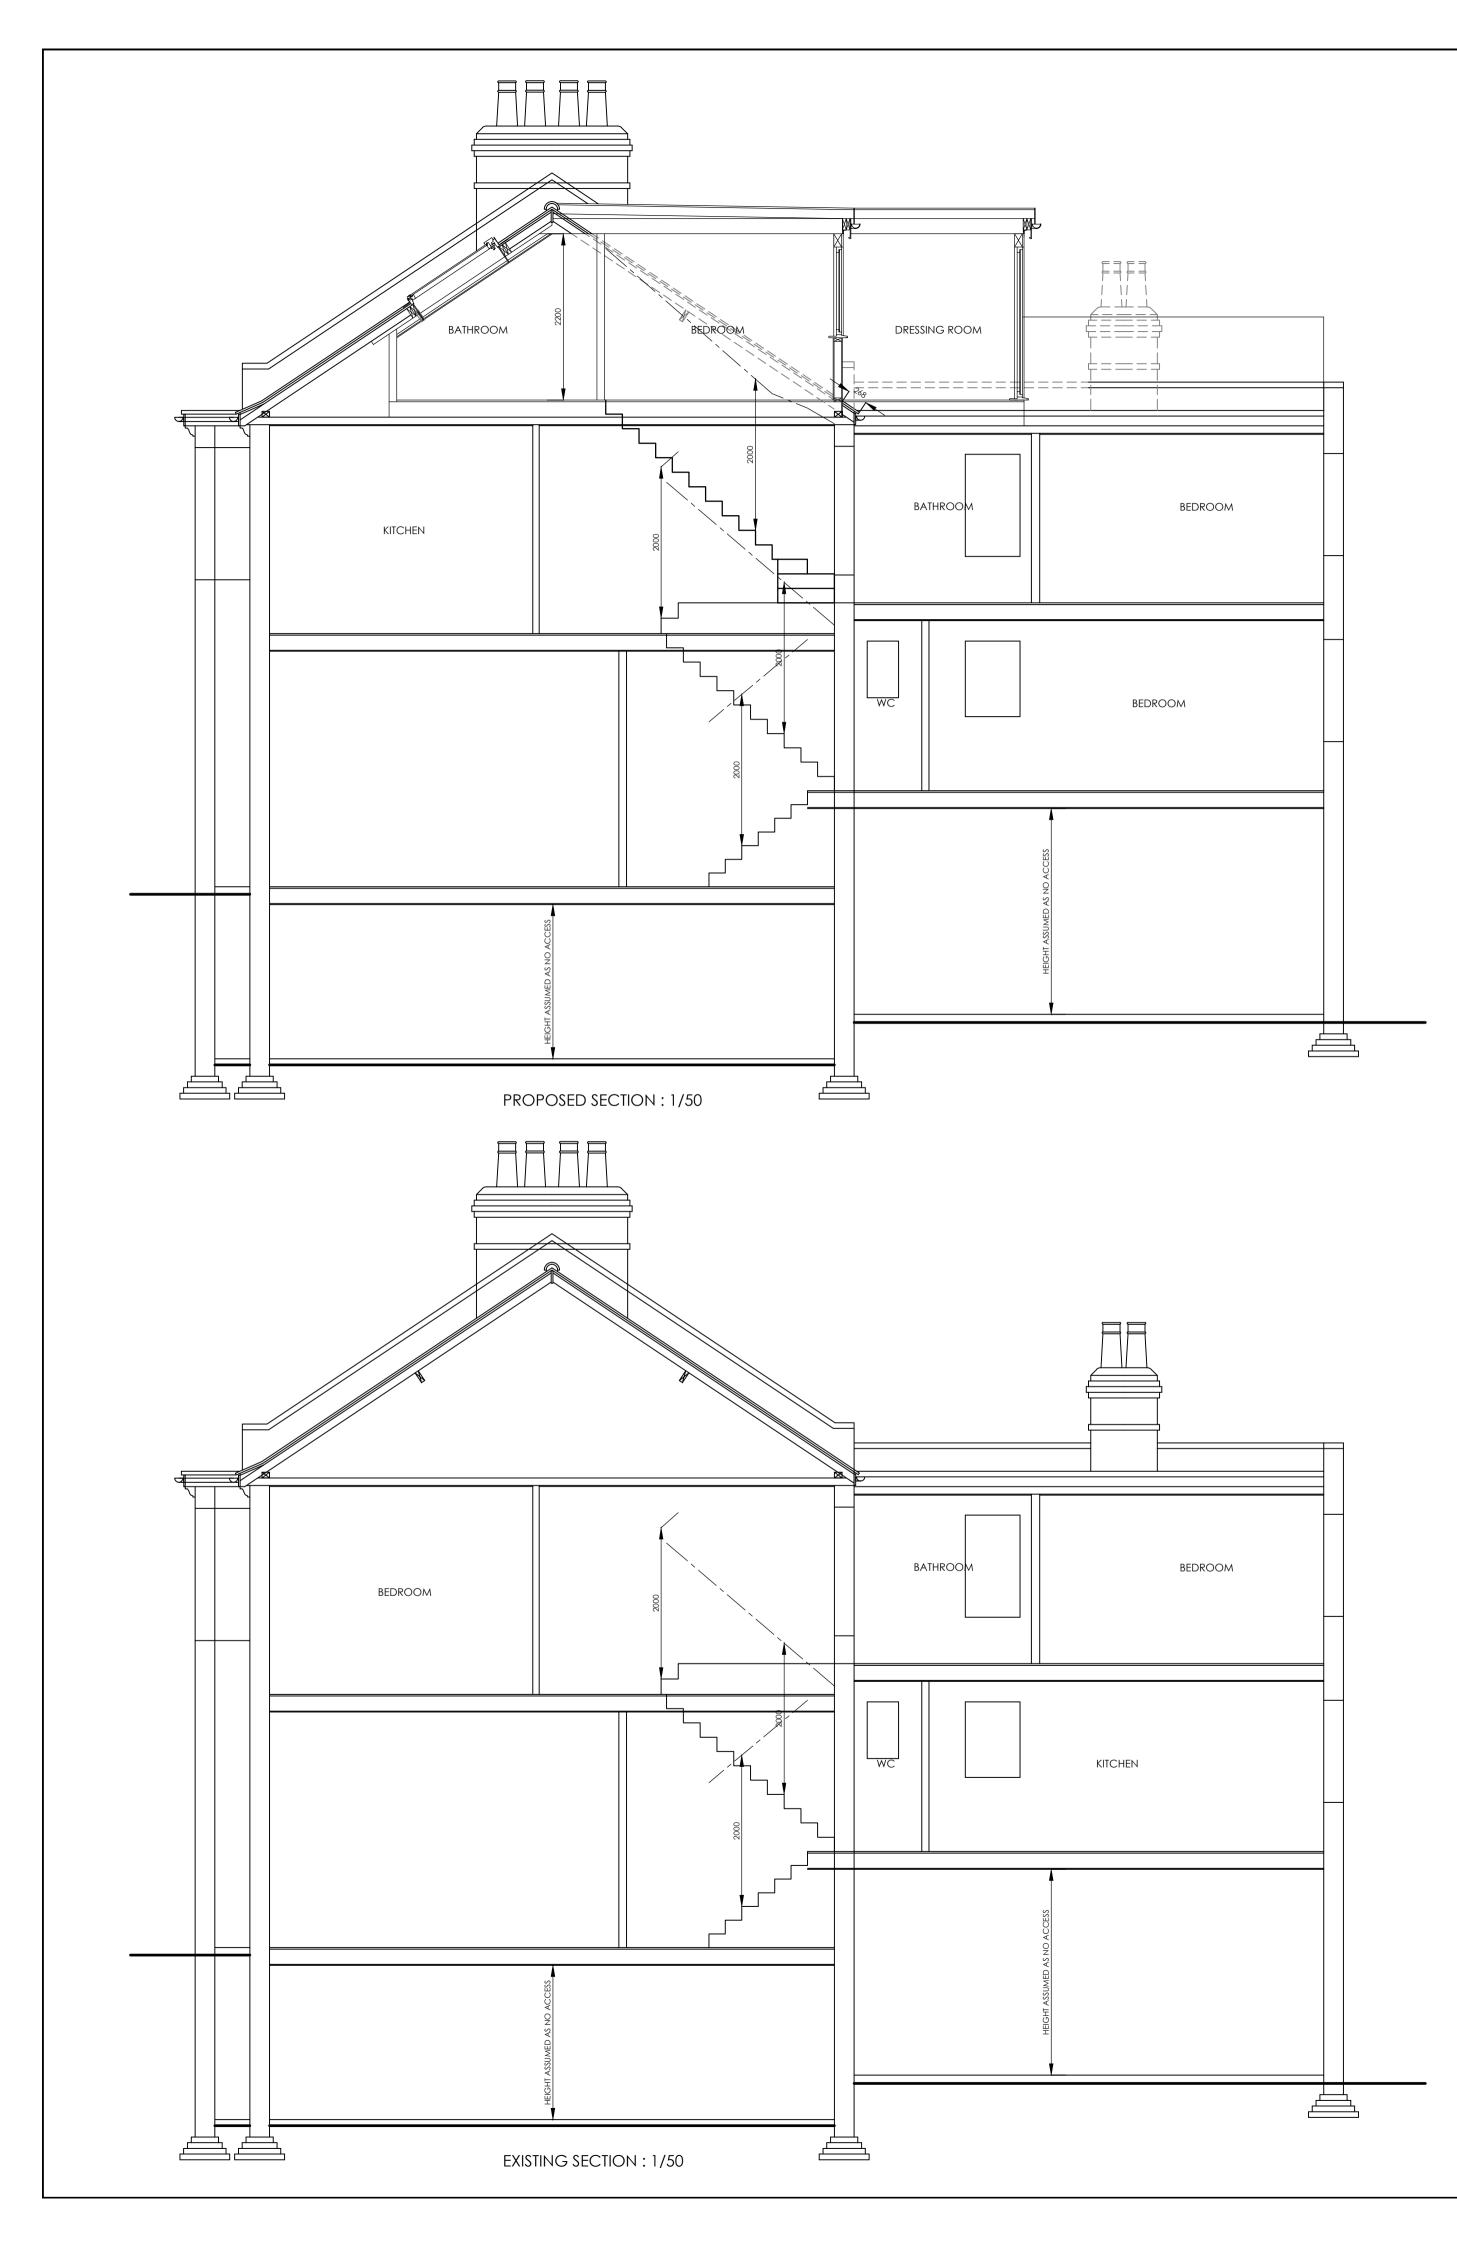

PROPOSED REAR ELEVATION : 1/100

PROPOSED SIDE ELEVATION : 1/100

EXISTING REAR ELEVATION : 1/100

EXISTING SIDE ELEVATION : 1/100

A1

∠ ⊃

0

U