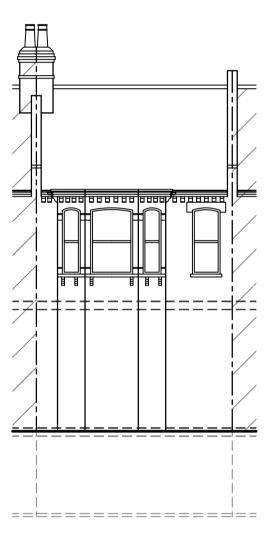

PROPOSED REAR ELEVATION : 1/100

PROPOSED SIDE ELEVATION : 1/100

EXISTING REAR ELEVATION : 1/100

EXISTING SIDE ELEVATION : 1/100

A1

∠ ⊃

0

U