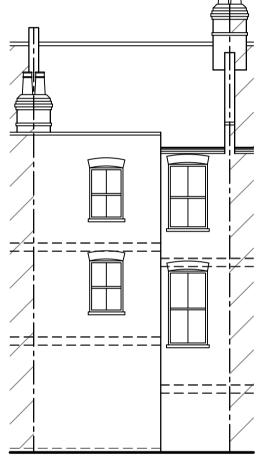

PROPOSED REAR ELEVATION : 1/100

PROPOSED SIDE ELEVATION : 1/100

EXISTING REAR ELEVATION : 1/100

EXISTING SIDE ELEVATION : 1/100

A1

∠ ⊃

0

U