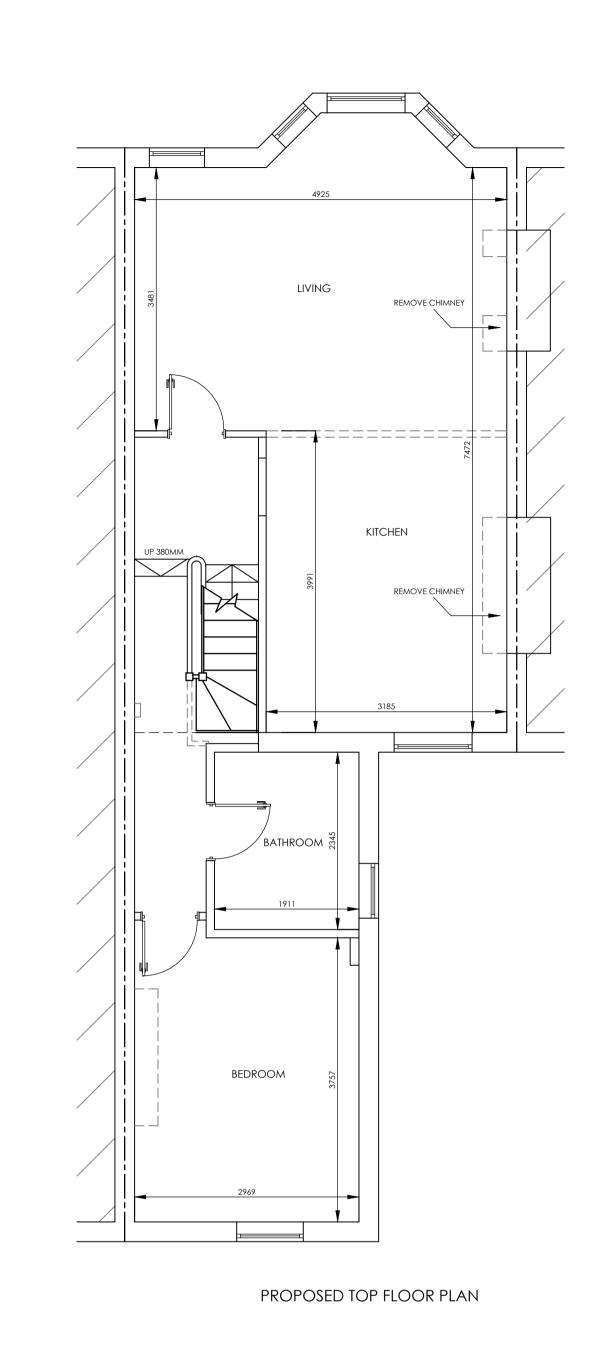

KITCHEN

PROPOSED PART GF/ PART 1ST FLOOR

TM 2M 3M 4M 5M 6M 7M 8M 9M

TM 2M SCALE® 1/50 3M 4M

REVISION:
REV A - 14/04/21 - PLANNING AMENDMENT
REV B - 20/04/21 - PLANNING AMENDMENT

DRAWING:
PROPOSED FLOOR PLANS

DATE:
PROJECT:

DATE:

JAN 21

PROPOSED LOFT CONVERSION & REAR DORMER WITH ROOF TERRACE

SCALE @ A1:

1:50

CLIENT: MR WEINBERG

SITE ADDRESS: