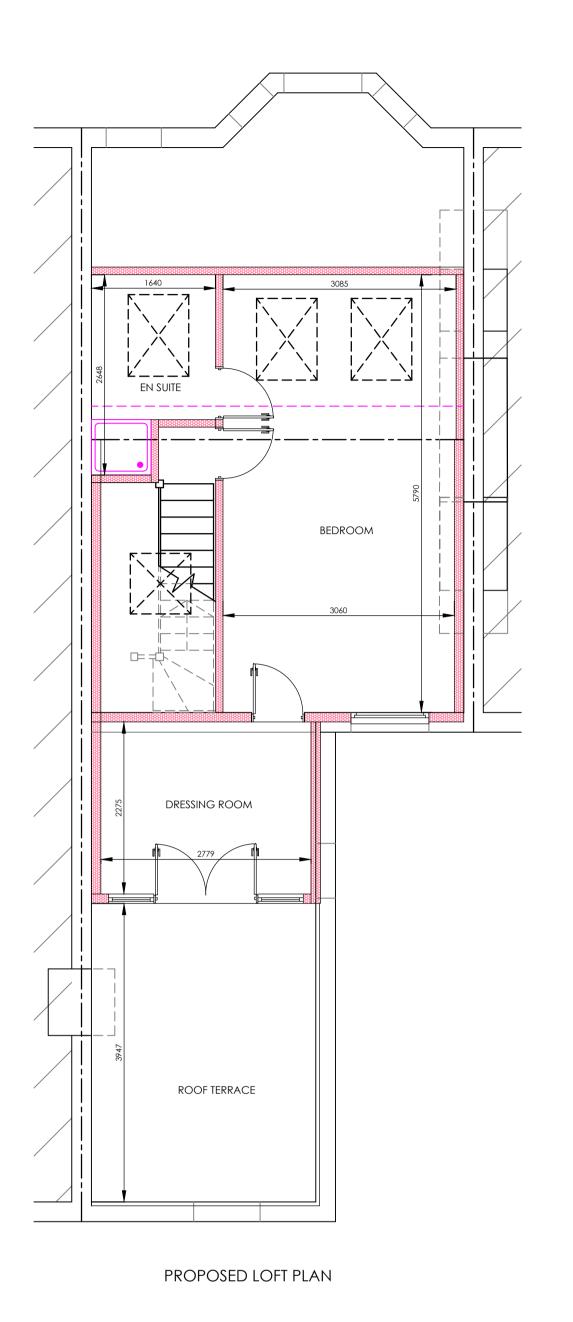

KITCHEN

PROPOSED PART GF/ PART 1ST FLOOR

TM 2M 3M 4M 5M 6M 7M 8M 9M

TM 2M SCALE® 1/50 3M 4M

REVISION:
REV A - 14/04/21 - PLANNING AMENDMENT
REV B - 20/04/21 - PLANNING AMENDMENT

DRAWING:
PROPOSED FLOOR PLANS

DATE:
PROJECT:

DATE:

JAN 21

PROPOSED LOFT CONVERSION & REAR DORMER WITH ROOF TERRACE

SCALE @ A1:

1:50

CLIENT: MR WEINBERG

SITE ADDRESS: