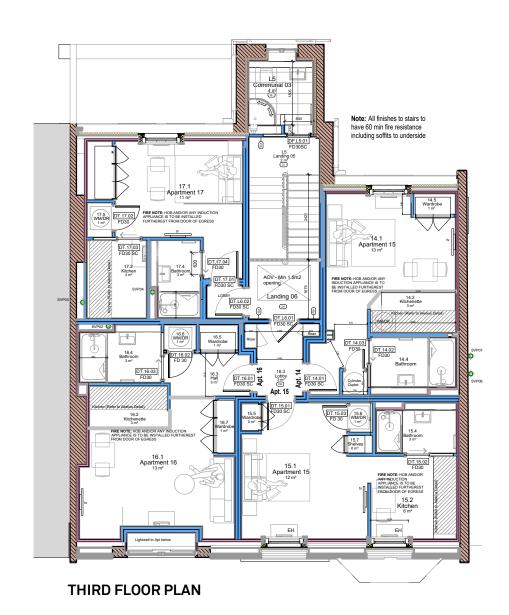

REV DRAWING NO. 40068.011 DRAWN LO

PROJEC

**110 GREENCROFT GARDENS** London, NW6 3PH

DRAWING TITLE

SECOND & THIRD GA FLOOR PLANS

SCA

1:50 @ A1

011