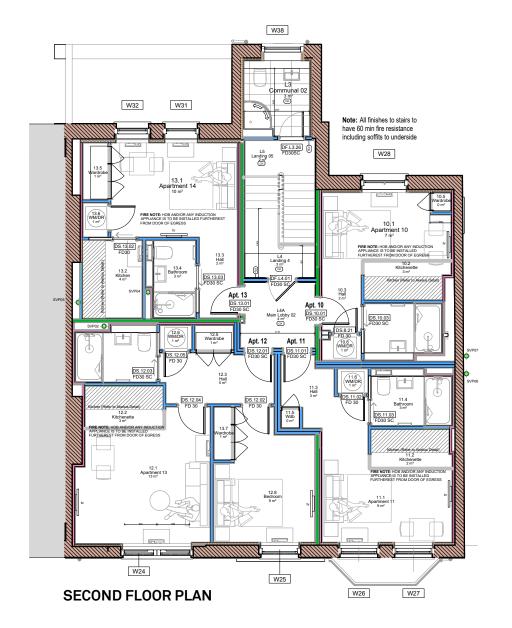

REV DRAWING NO. 40068.011 DRAWN LO

PROJEC

**110 GREENCROFT GARDENS** London, NW6 3PH

DRAWING TITLE

SECOND & THIRD GA FLOOR PLANS

SCA

1:50 @ A1

011