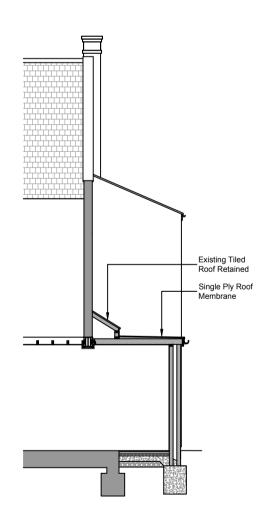

Proposed Roof Plan 1:50 Scale

200m 100m 40m 16m 8m

Proposed Rear Elevation (South West)1:100 Scale

Proposed Section A-A 1:100 Scale

Proposed Side Elevation (North West)1:100 Scale

Proposed Side Section (North West)1:100 Scale