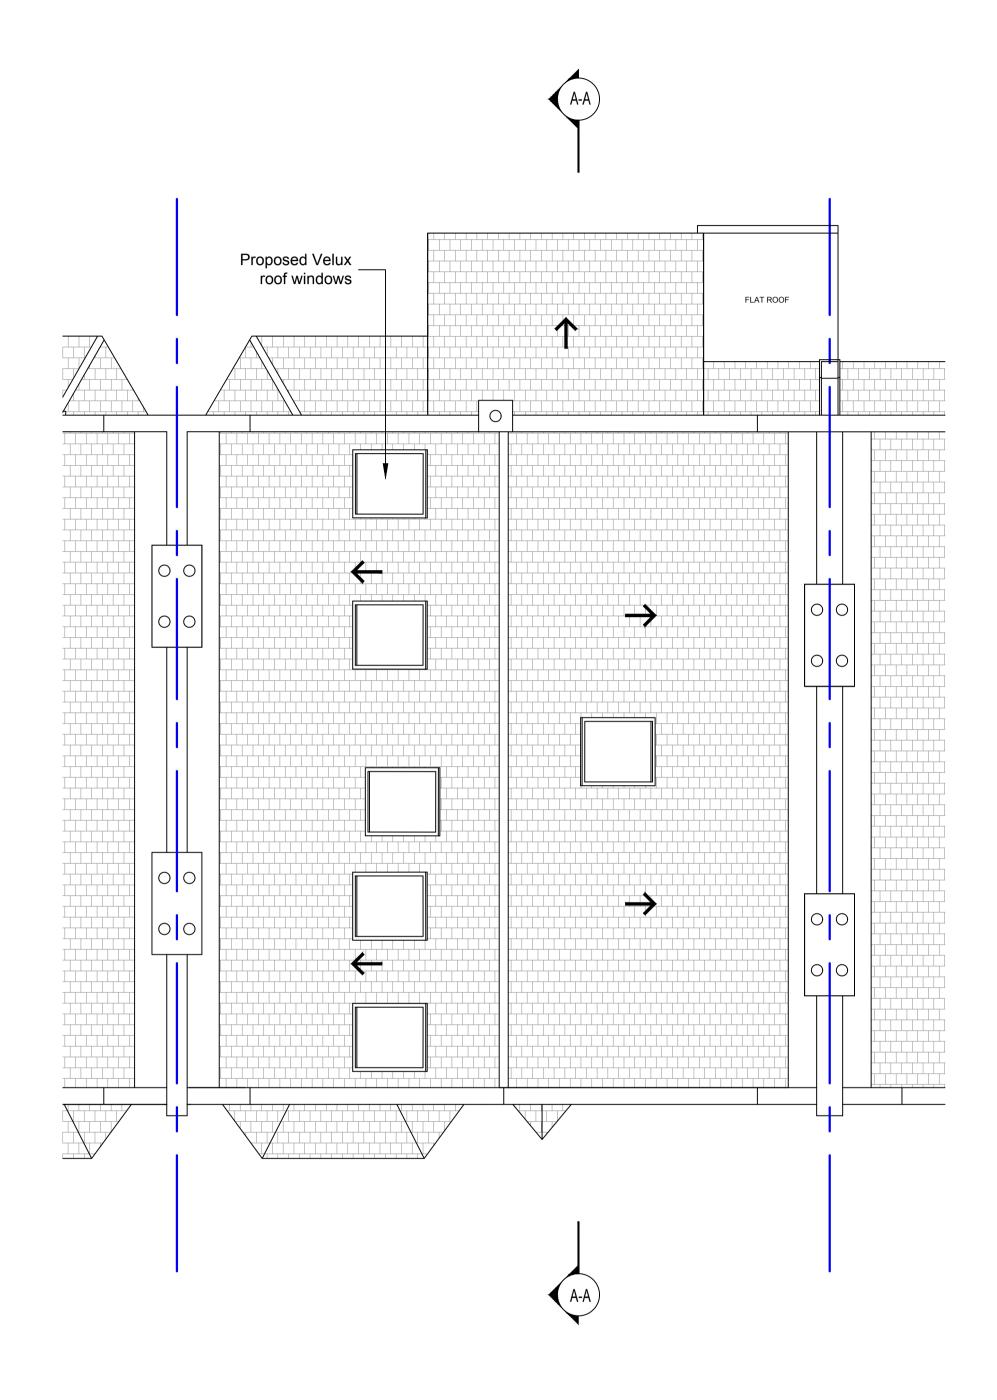

Proposed Roof Plan 1:50 Scale

200m 100m 40m 16m 8m

Proposed Rear Elevation (South West)1:100 Scale

Proposed Section A-A 1:100 Scale

Proposed Side Elevation (North West)1:100 Scale

Proposed Side Section (North West)1:100 Scale