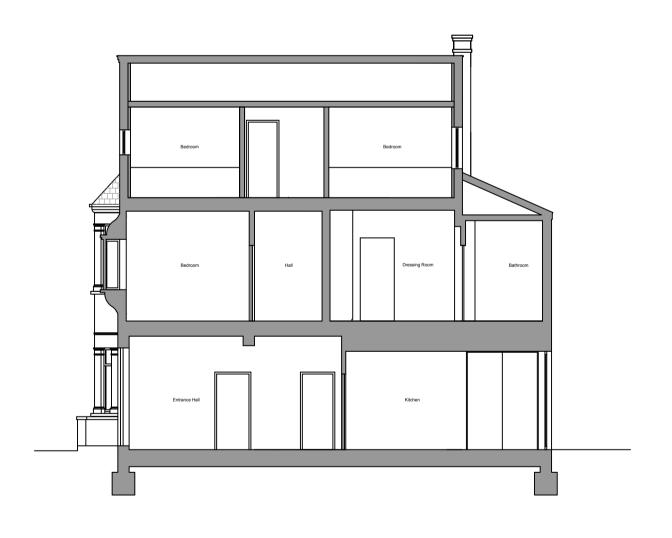

Proposed Roof Plan 1:50 Scale

200m 100m 40m 16m 8m

Proposed Rear Elevation (South West)1:100 Scale

Proposed Section A-A 1:100 Scale

Proposed Side Elevation (North West)1:100 Scale

Proposed Side Section (North West)1:100 Scale