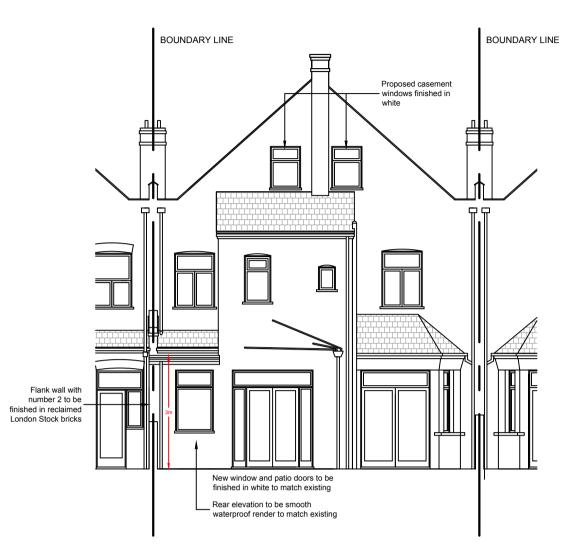

Proposed Roof Plan 1:50 Scale

200m 100m 40m 16m 8m

Proposed Rear Elevation (South West)1:100 Scale

Proposed Section A-A 1:100 Scale

Proposed Side Elevation (North West)1:100 Scale

Proposed Side Section (North West)1:100 Scale