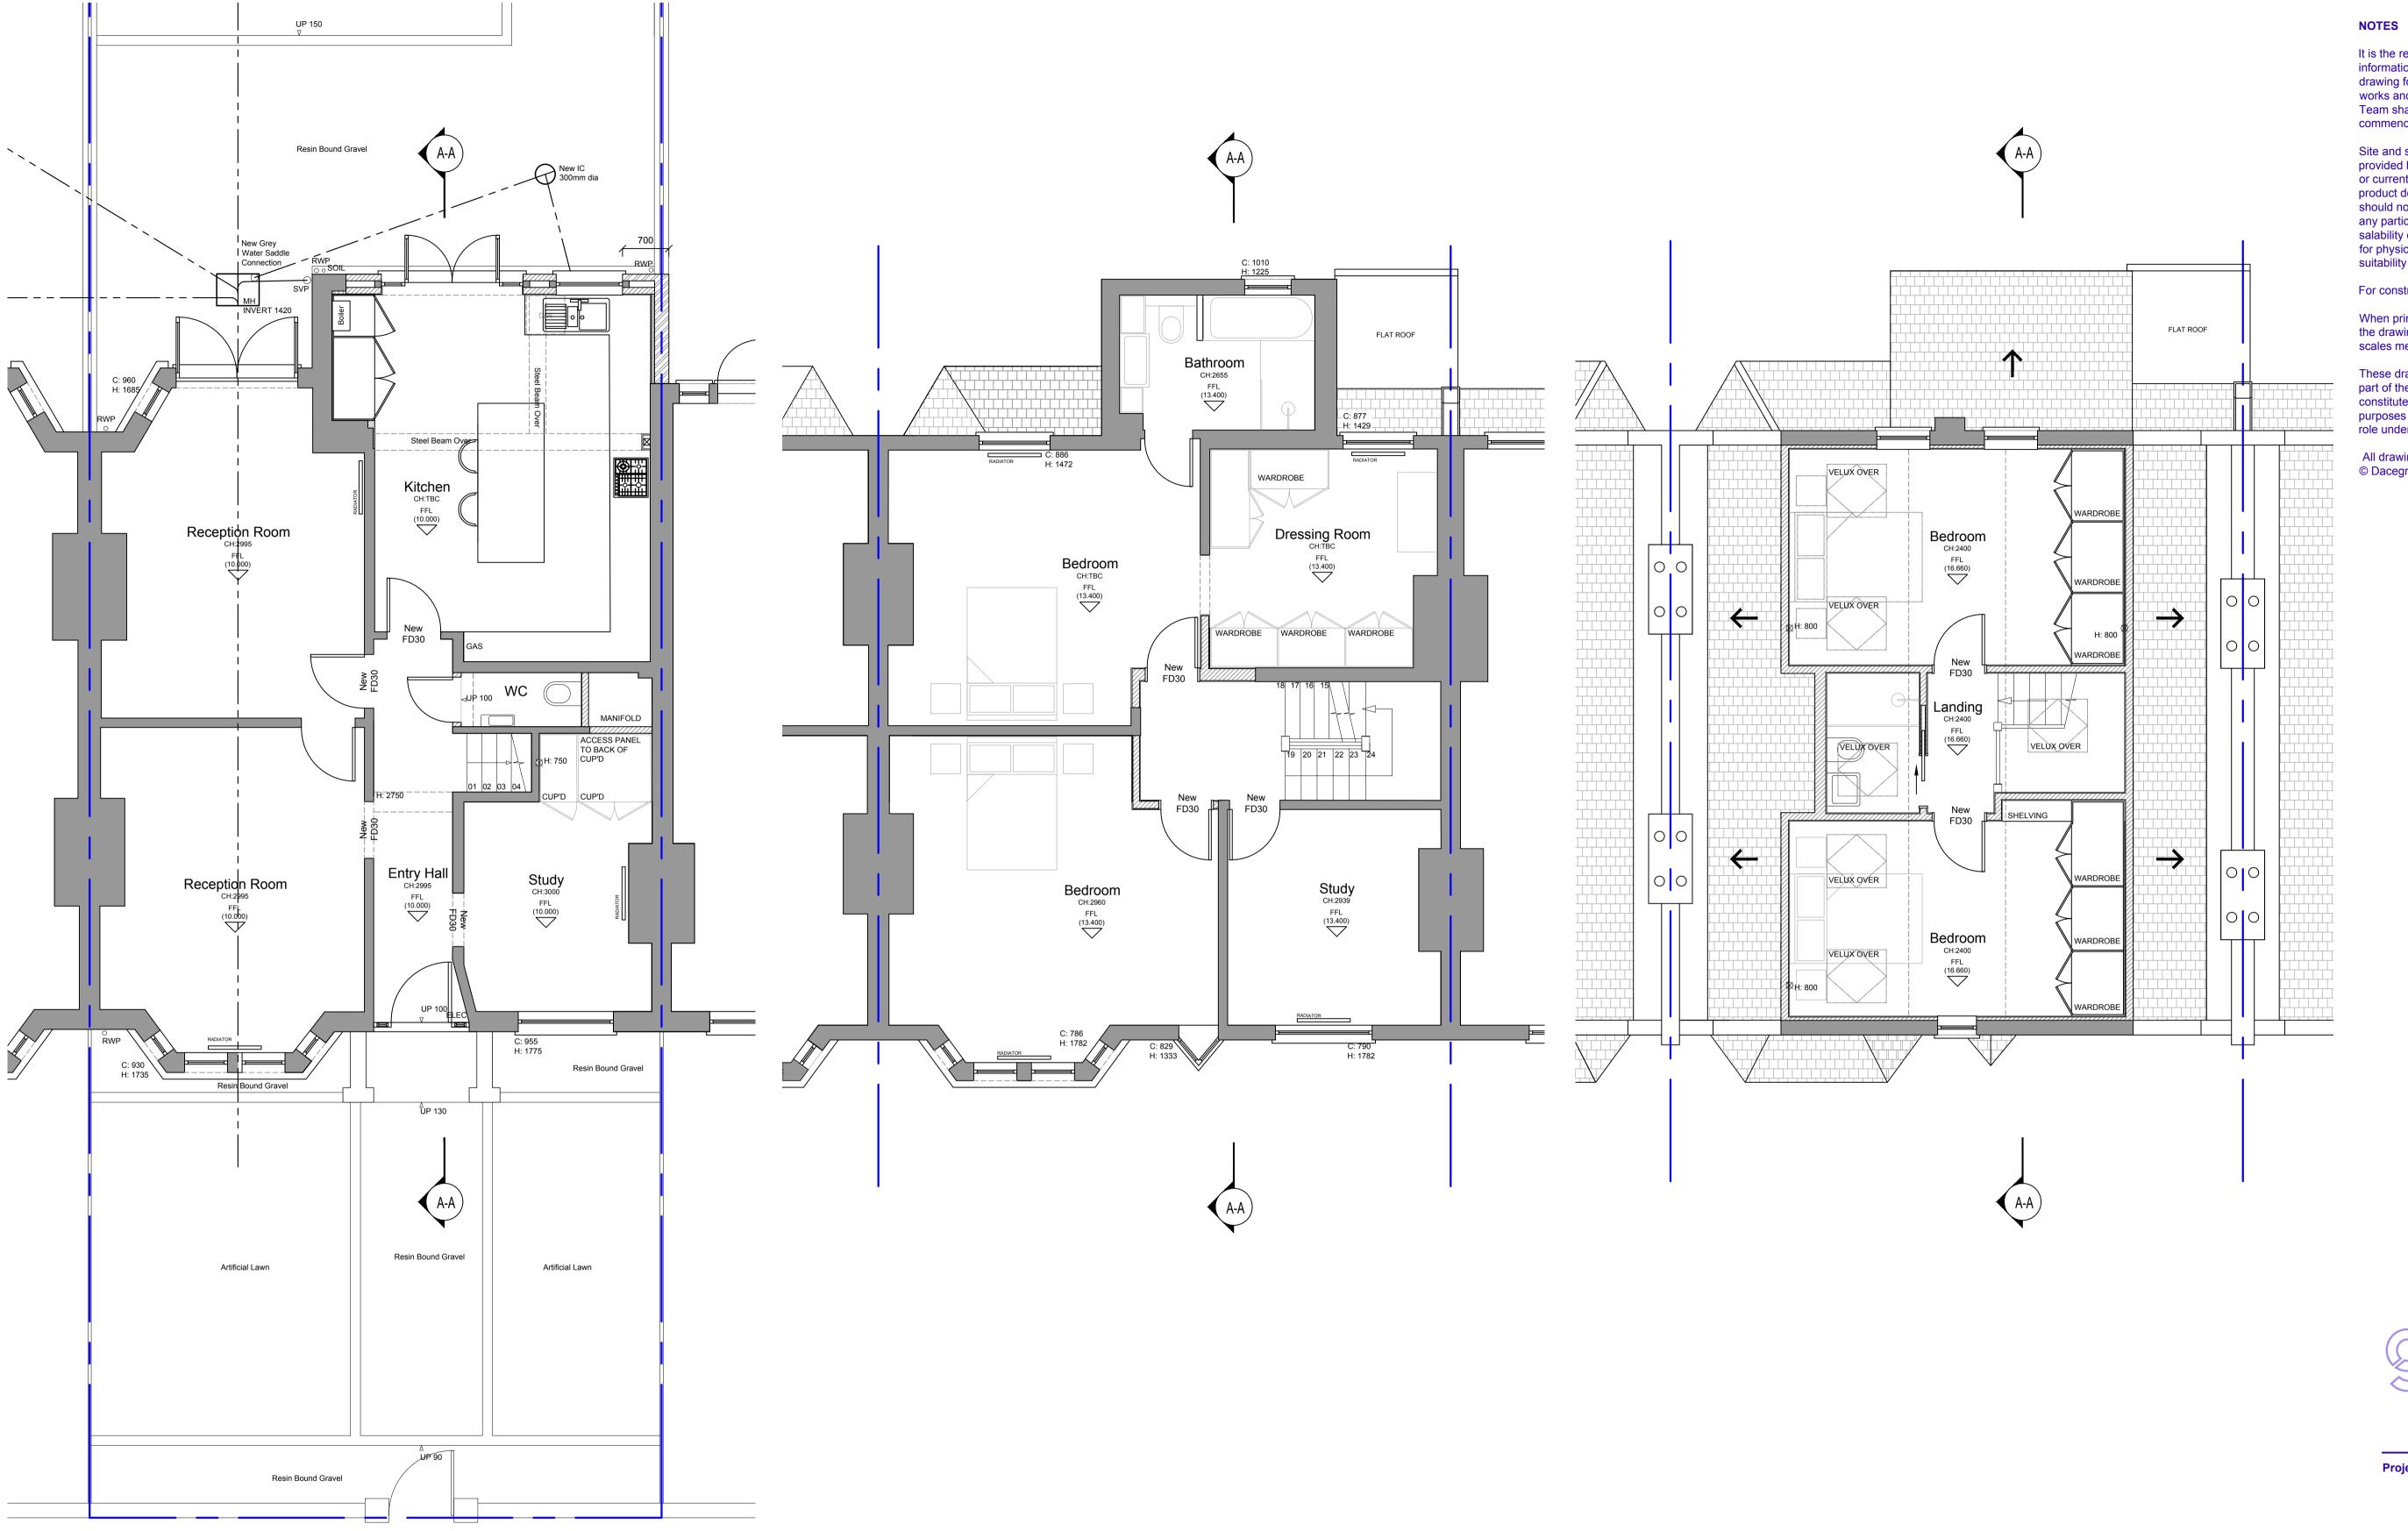

Proposed Ground Floor Plan 1:50 Scale

200m 100m 40m 16m

Proposed First Floor Plan 1:50 Scale

Proposed Second Floor Plan 1:50 Scale

It is the responsibility of the Contractor to check all setting out information (levels, dimensions, co-ordinates, etc) indicated on this drawing for the whole of the works prior to commencement of the works and record the results on a copy of this drawing. The Design Team shall be notified of any discrepancies and no work shall be commenced until further instructions are received in writing.

For construction purposes use given dimensions only.

When printing pdf files it is the responsibility of the user to ensure that the drawings print to scale of the relevant paper size and that the bar scales measure correctly.

3 Carleton Gardens, London, N19 5AQ

Mr and Mrs Mumby

Date: 12.04.2021 Paper Size: A1 Drawn By: DS chkd: MB

**PLANNING** 

Proposed Floor Plans

Drawing No: RE0121 / 104 / B

(A) Changes to proposed layouts(B) Changes to proposed layouts