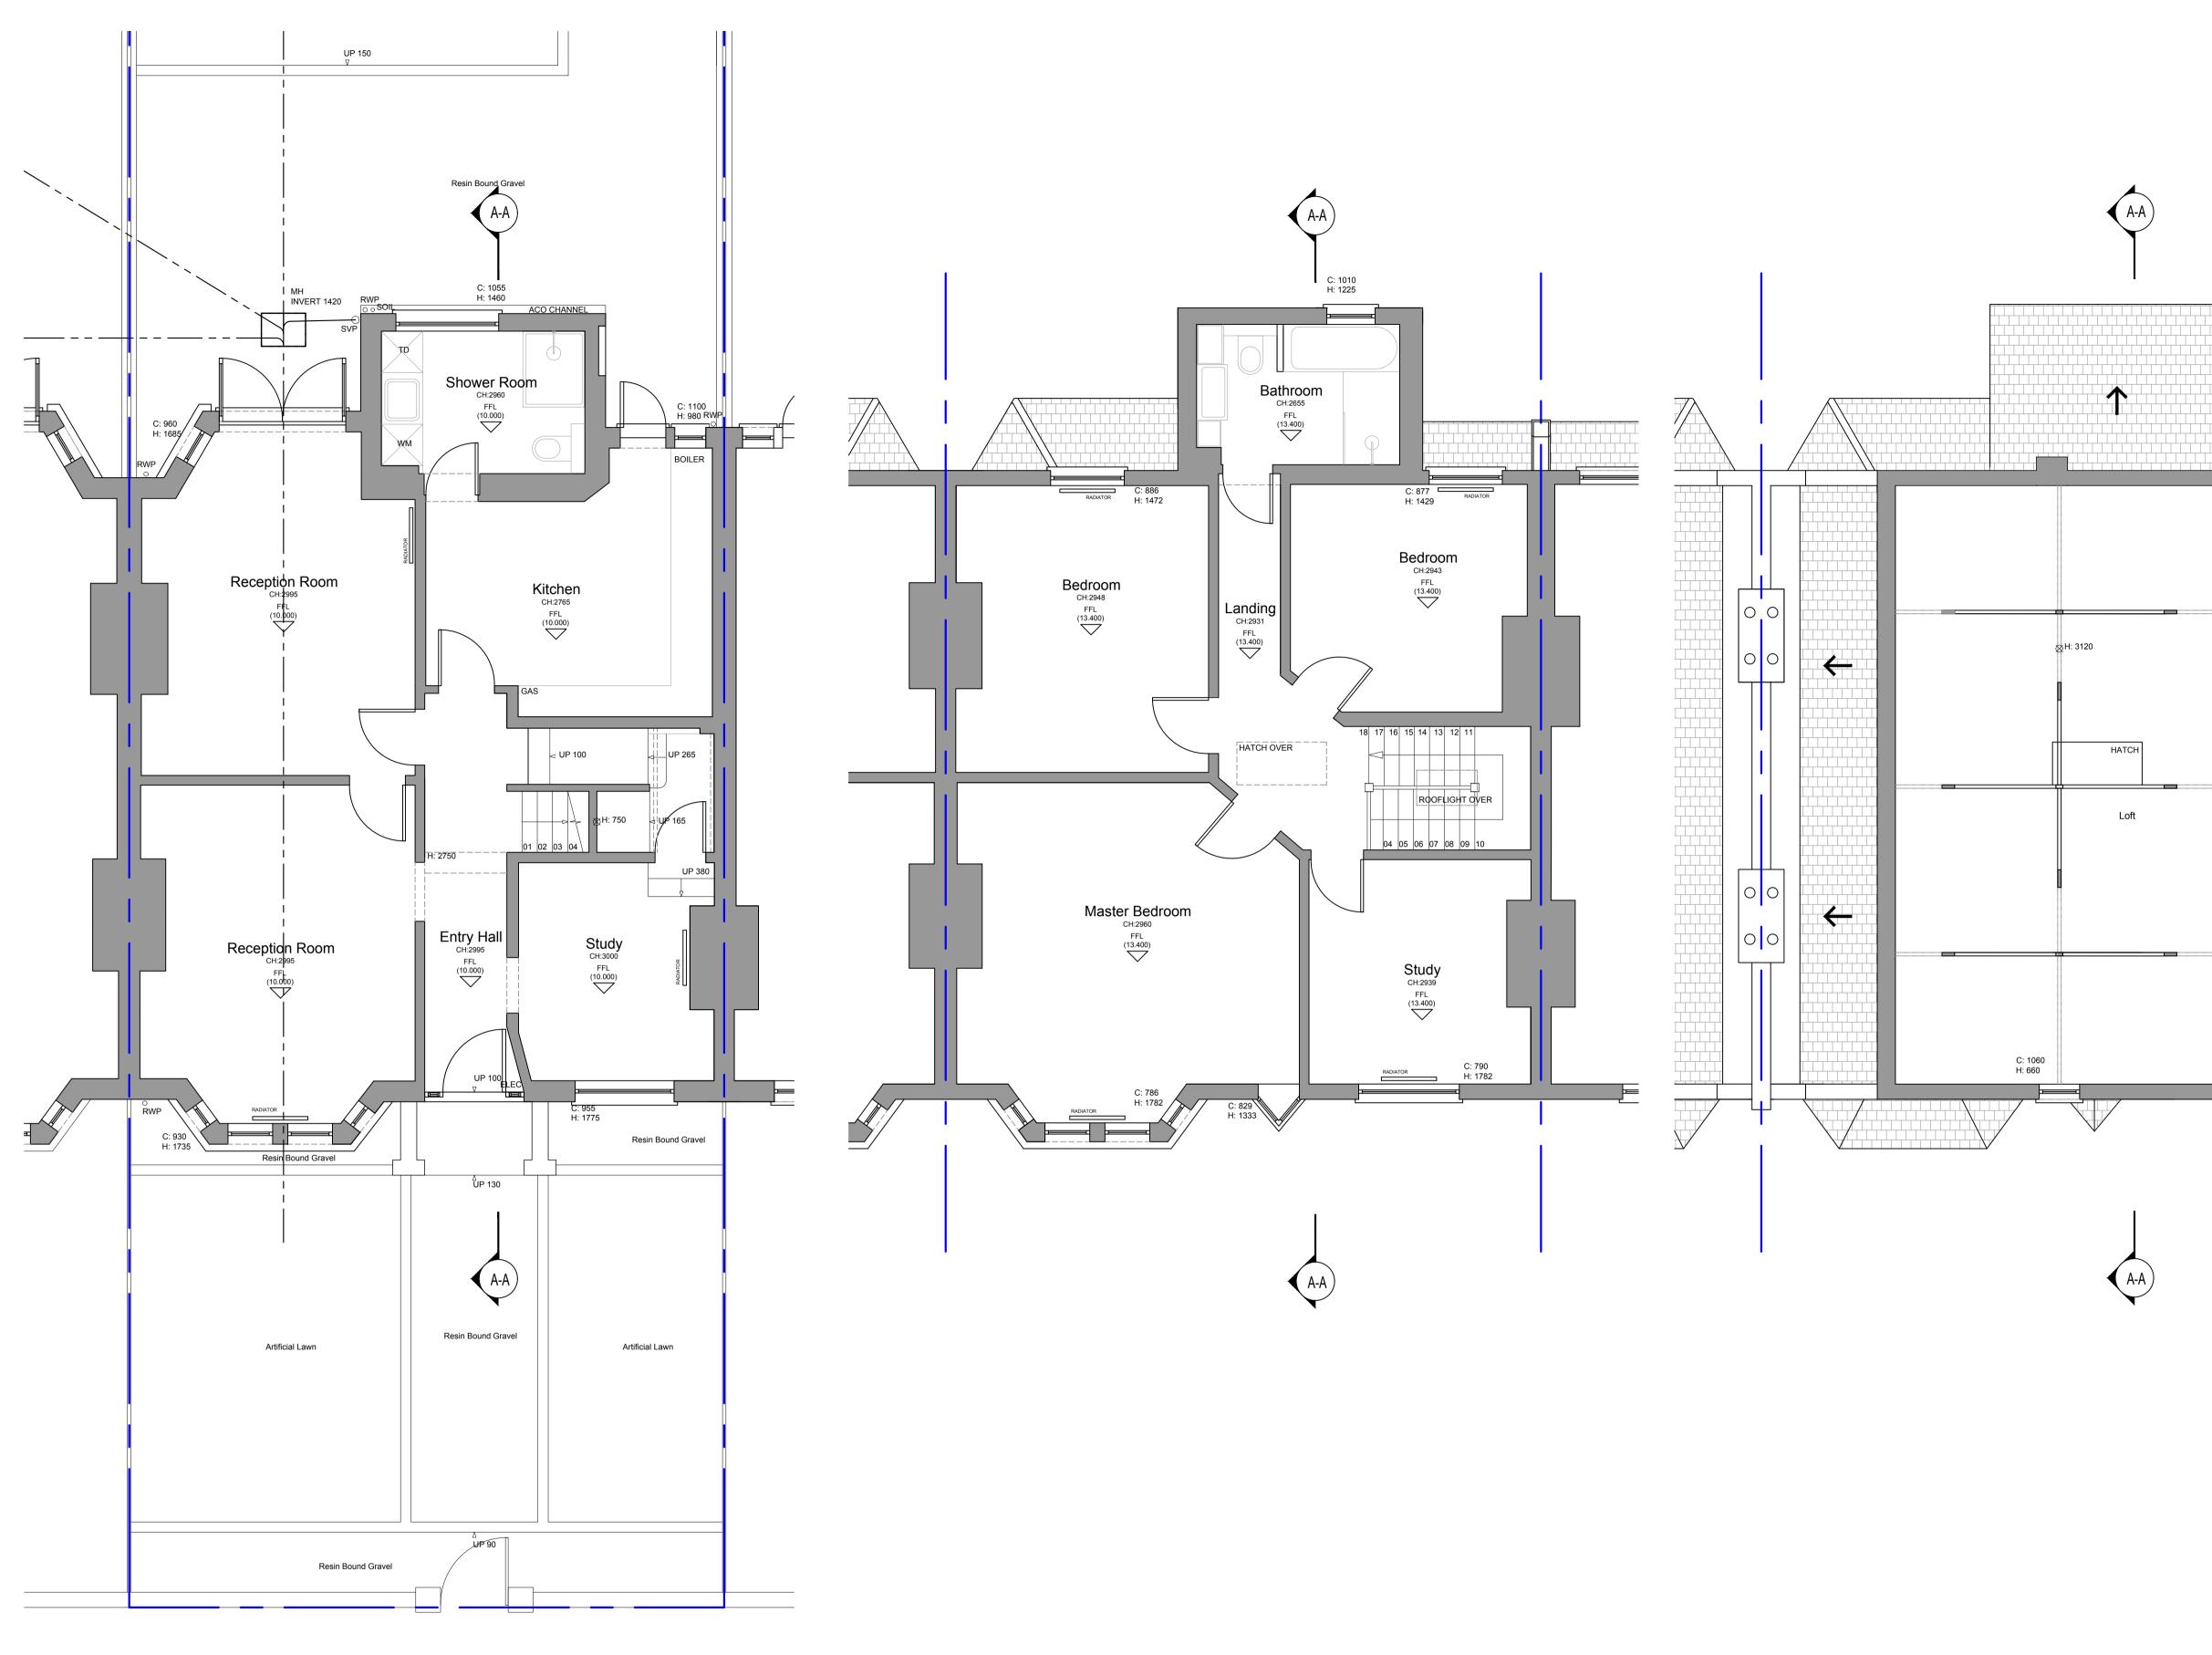

Existing Ground Floor Plan 1:50 Scale

100m 50m 20m 8m

4ml

200m 100m 40m 16m 8m

1:2500 1:1250 1:500 1:200 1:100

Existing First Floor Plan 1:50 Scale

Existing Loft Plan 1:50 Scale