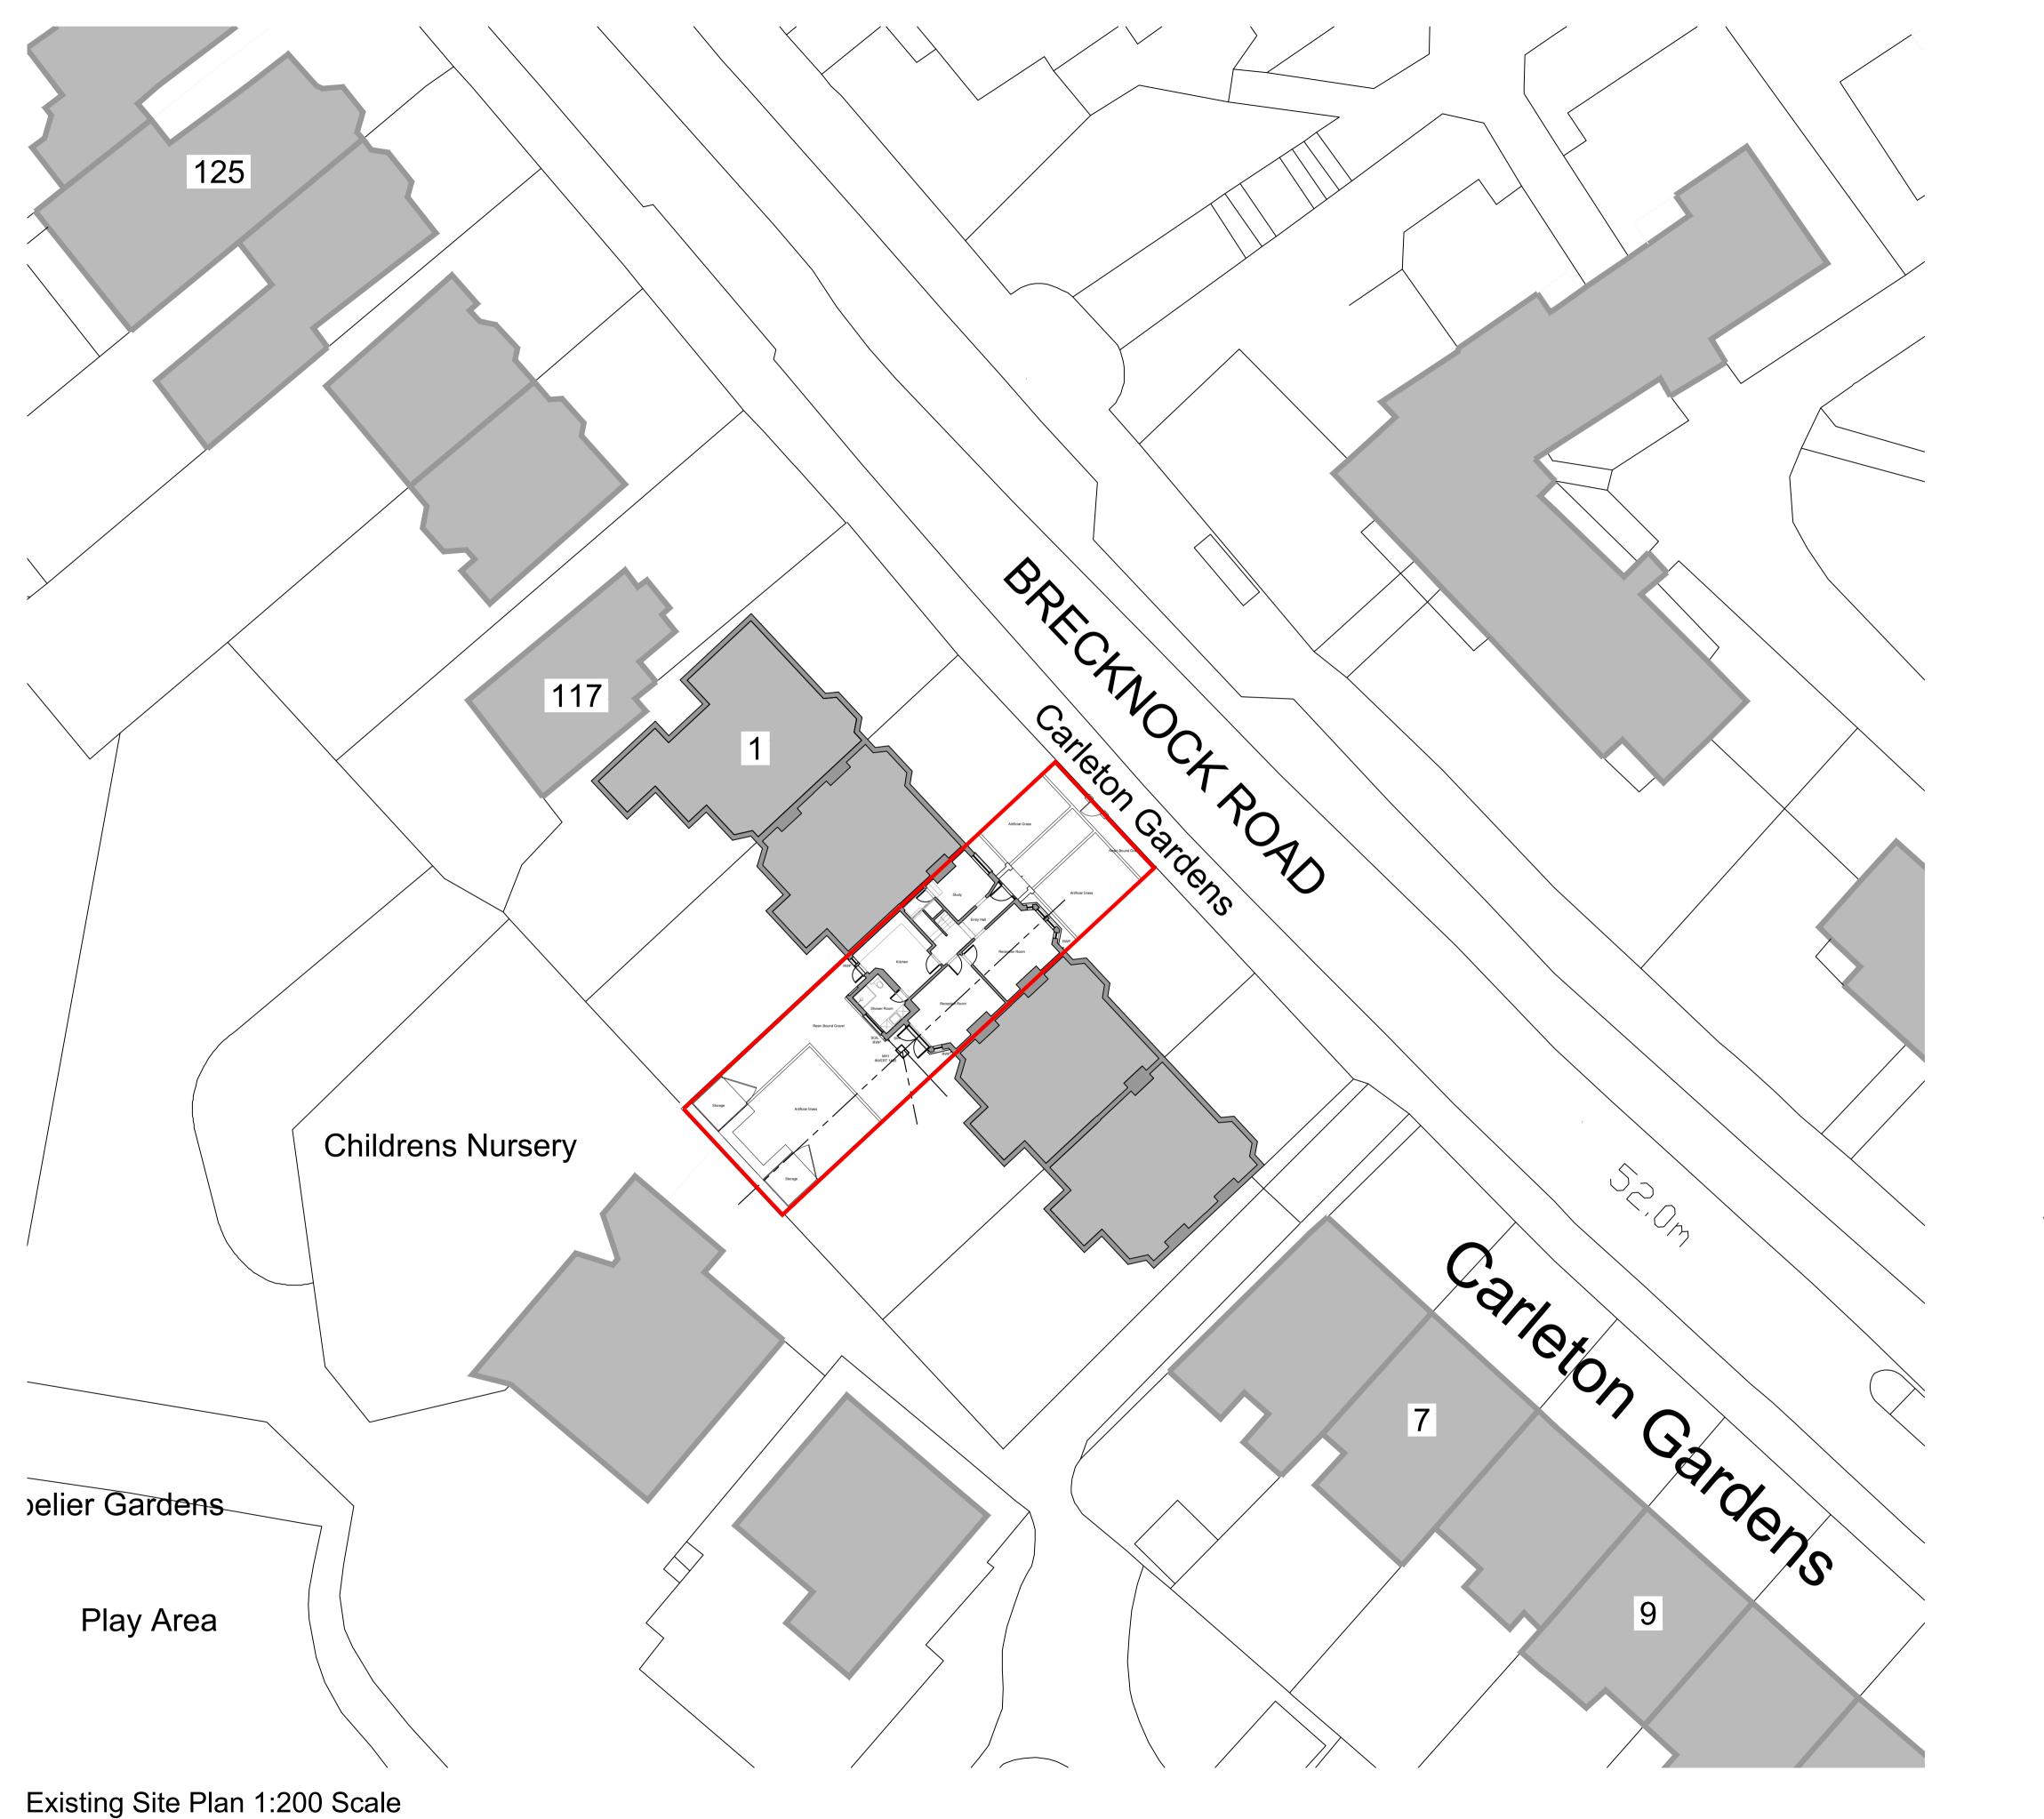

## Site Location Plan 1:1250 Scale

| C c                | project<br>lesign<br>lelivery                                                                    | Dacegrade Ltd<br>236 Orion House<br>Bessemer Road<br>Welwyn Garden City<br>Hertfordshire<br>AL7 1HH |                             |
|--------------------|--------------------------------------------------------------------------------------------------|-----------------------------------------------------------------------------------------------------|-----------------------------|
|                    |                                                                                                  |                                                                                                     | 7 391415<br>o@dacegrade.co. |
| Project:           | Ground Floor Rear Extension and Loft<br>Conversion,<br>3 Carleton Gardens,<br>London,<br>N19 5AQ |                                                                                                     |                             |
| Client:            | Mr and Mrs Mumby                                                                                 |                                                                                                     |                             |
| Scale:             | 1:200<br>1:1250                                                                                  | Date:                                                                                               | 12.04.2021                  |
| Paper Size:        | A1                                                                                               | Drawr                                                                                               | By: DS chkd: MI             |
| Drawing<br>Status: | PLANNING                                                                                         |                                                                                                     |                             |
| Drawing<br>Detail: | Existing Site Plan and<br>Site Location Plan                                                     |                                                                                                     |                             |
| Drawing No:        | RE0121 / 100 / A                                                                                 |                                                                                                     |                             |
| Revision:          | (A) Changes to site plan                                                                         |                                                                                                     |                             |
| ( 🔅 R              | <b>ICS</b> <sup>®</sup>                                                                          |                                                                                                     |                             |