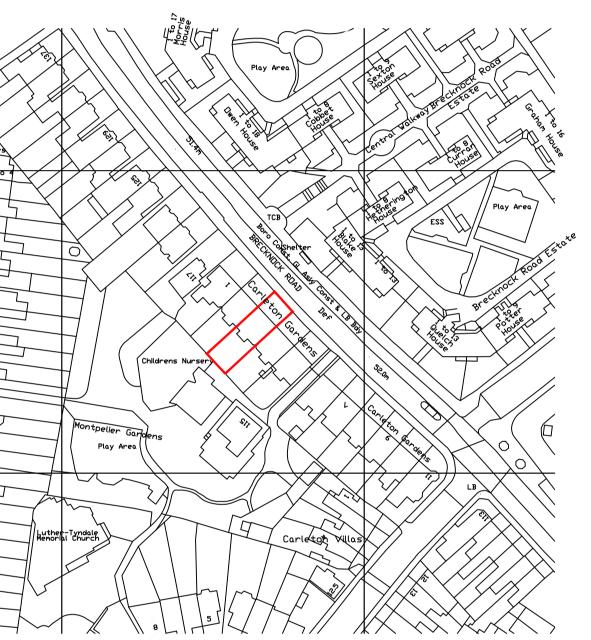

## Site Location Plan 1:1250 Scale

| C c                | project<br>lesign<br>lelivery                                                                    | Dacegrade Ltd<br>236 Orion House<br>Bessemer Road<br>Welwyn Garden City<br>Hertfordshire<br>AL7 1HH |                             |
|--------------------|--------------------------------------------------------------------------------------------------|-----------------------------------------------------------------------------------------------------|-----------------------------|
|                    |                                                                                                  |                                                                                                     | 7 391415<br>o@dacegrade.co. |
| Project:           | Ground Floor Rear Extension and Loft<br>Conversion,<br>3 Carleton Gardens,<br>London,<br>N19 5AQ |                                                                                                     |                             |
| Client:            | Mr and Mrs Mumby                                                                                 |                                                                                                     |                             |
| Scale:             | 1:200<br>1:1250                                                                                  | Date:                                                                                               | 12.04.2021                  |
| Paper Size:        | A1                                                                                               | Drawr                                                                                               | By: DS chkd: MI             |
| Drawing<br>Status: | PLANNING                                                                                         |                                                                                                     |                             |
| Drawing<br>Detail: | Existing Site Plan and<br>Site Location Plan                                                     |                                                                                                     |                             |
| Drawing No:        | RE0121 / 100 / A                                                                                 |                                                                                                     |                             |
| Revision:          | (A) Changes to site plan                                                                         |                                                                                                     |                             |
| ( 🔅 R              | <b>ICS</b> <sup>®</sup>                                                                          |                                                                                                     |                             |