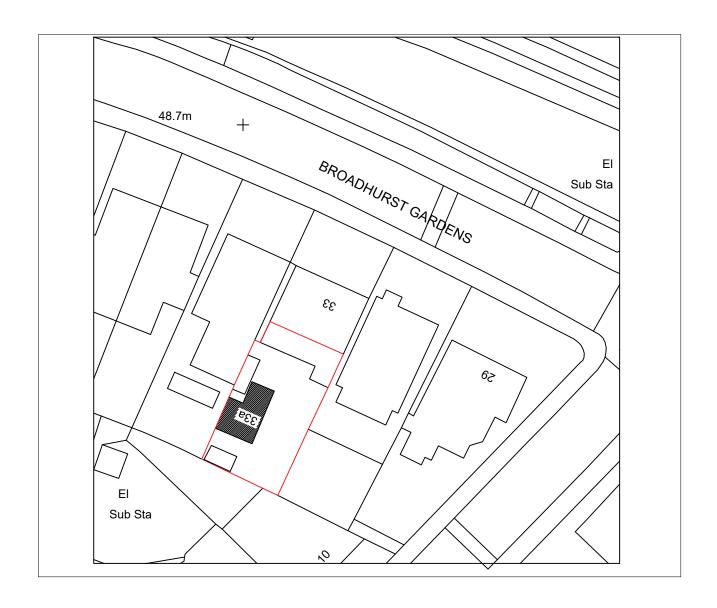

Copyright reserved





## North Elevation

South Elevation



| EVArchitects.com tel 020 8531 444      |                          |               |            |  |  |
|----------------------------------------|--------------------------|---------------|------------|--|--|
| 33a Broadhurst Gardens, London NW6 3QT |                          |               |            |  |  |
| Certificate of Lawfulness              | ertificate of Lawfulness |               | 1:100 @ A3 |  |  |
| Existing North and South Elevations    |                          | November 2020 | 504 - 04   |  |  |

This drawing is prepared for design and planning submission purposes. It is not intended or suitable for either Building Regulations of Construction purposes and should not be used for such. Copyright reserved



Existing Block Plan 1:500





Existing Location Plan 1:1250