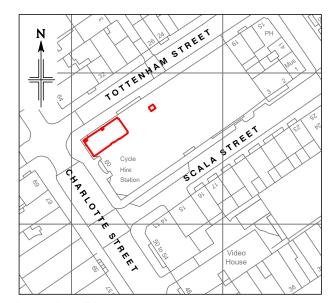

## **Location Plan**

Scale 1:1250

This drawing contains Ordnance Survey data which has been reproduced with the permission of the Controller of Her Majesty's Stationery Office, Crown copyright 2019.

Licence Number 100022432