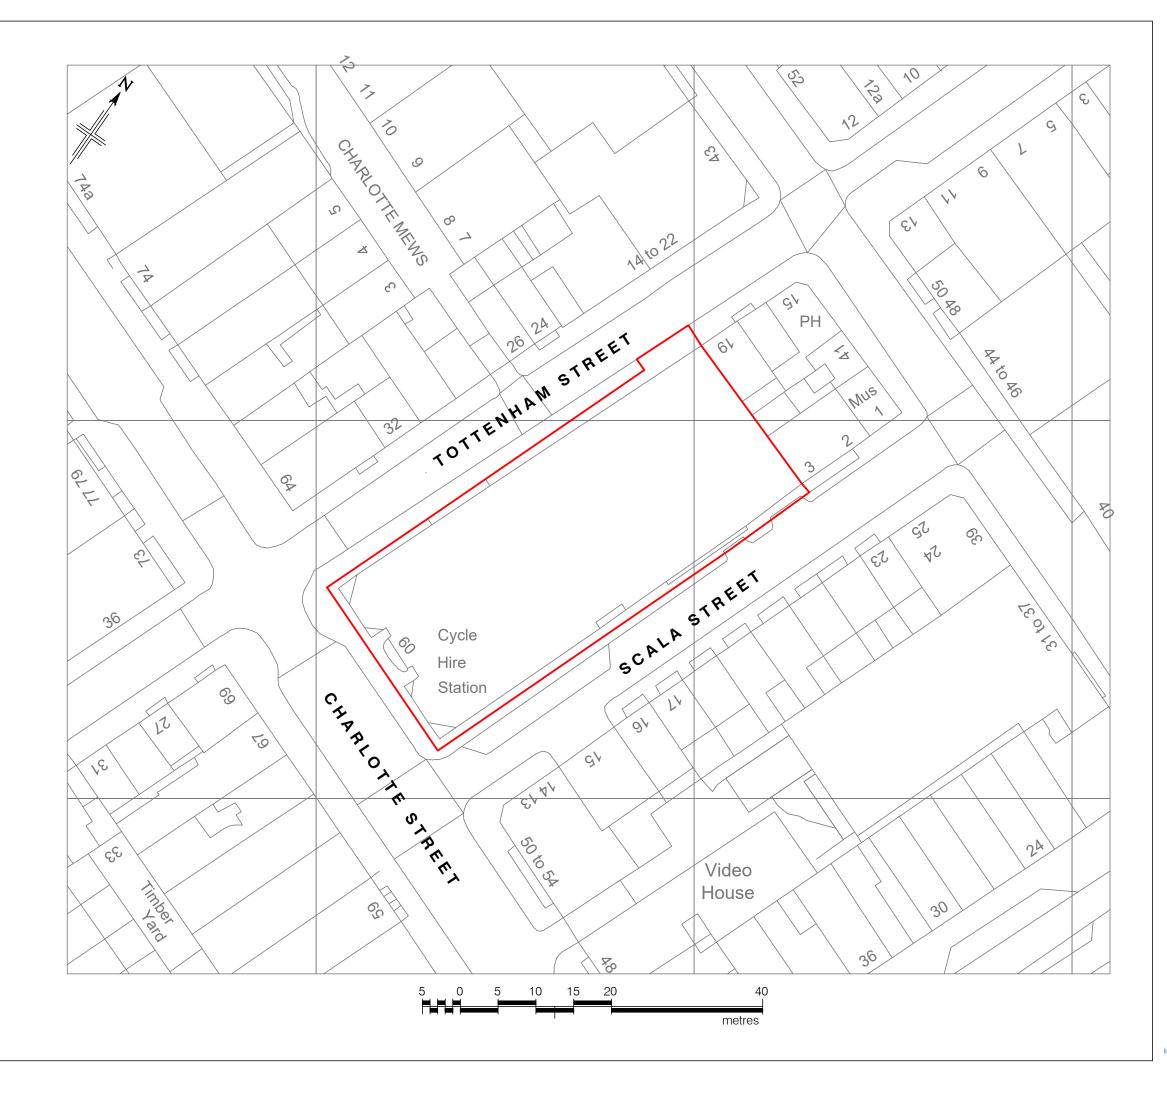

## SITE PLAN

## **60 CHARLOTTE STREET**

LONDON, W1T 2NU

## Restaurant Ground Floor

Lease Demise

Notes:

Care should be taken when drawings are printed to avoid image distortion.

This drawing is issued for lease registration purposes only and further copies should be printed under the appropriate licence.