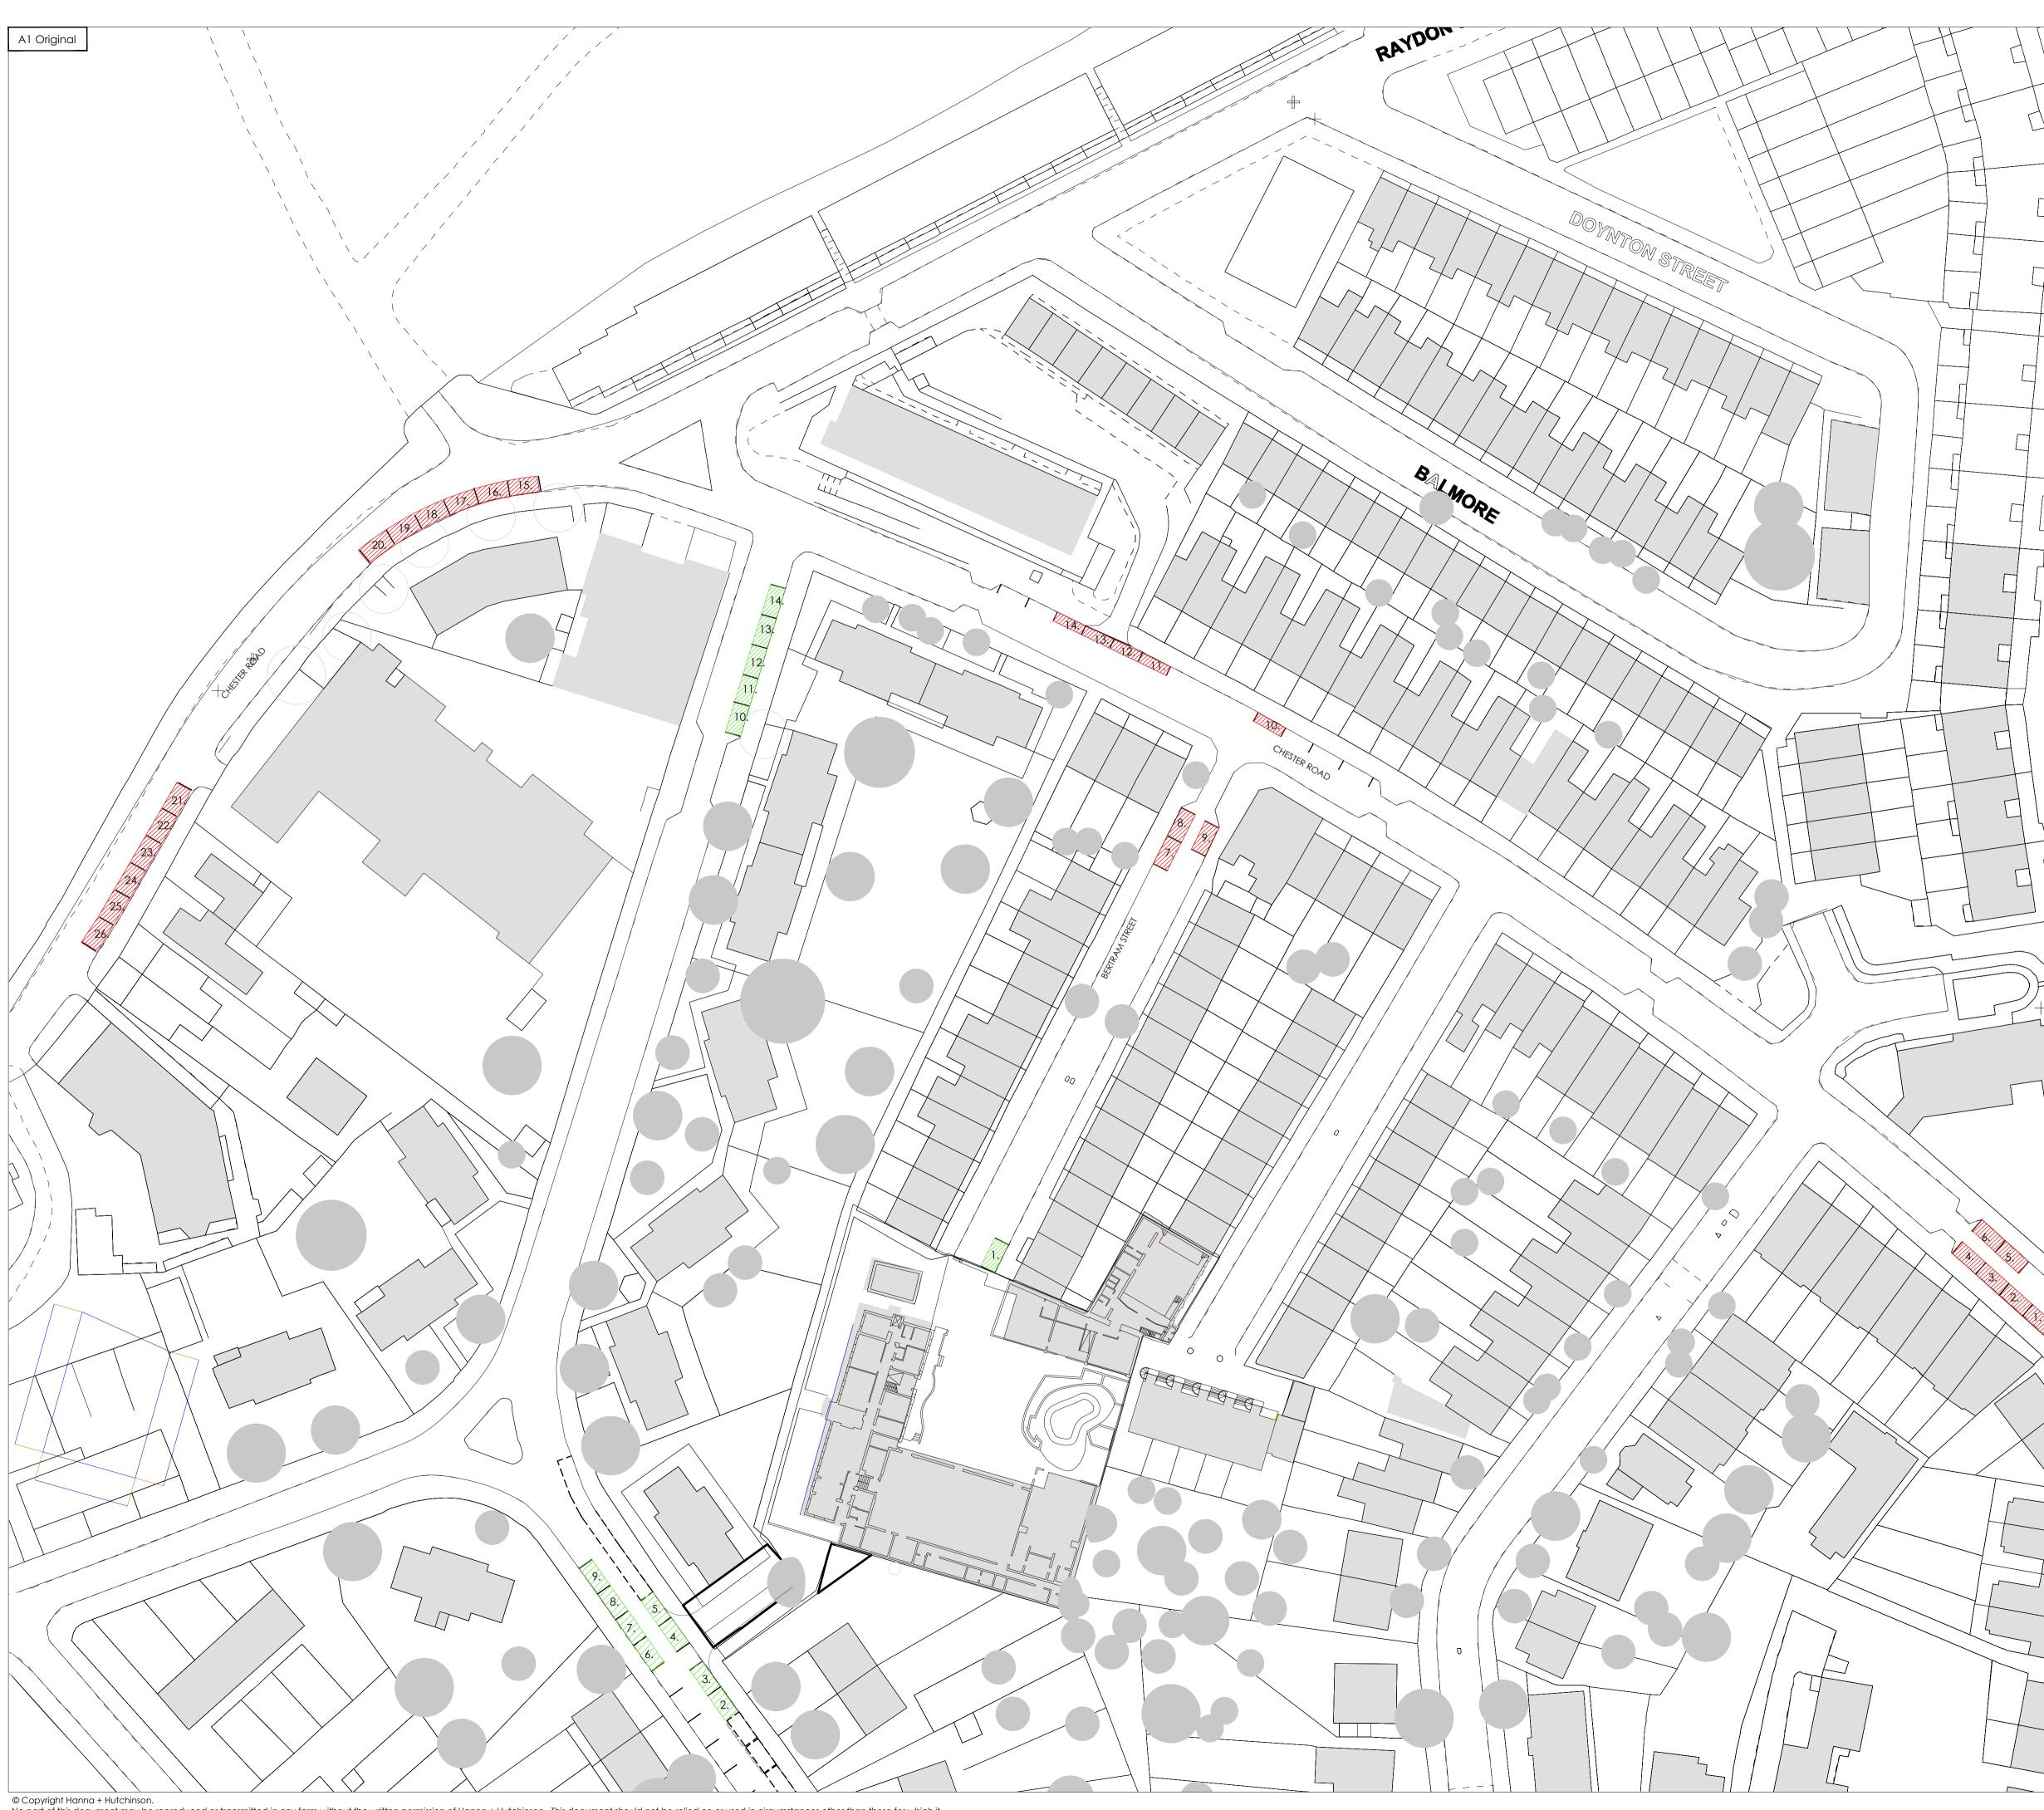

## Vehicle Information: ALL VEHICLES

## Legend:

H

The Market

 $\langle \rangle \rangle$ 

- '1 day' Parking Suspension: 26No.
- \$777<u>////</u>//
  - 'Contract length' Parking Suspension: 14No.

| ``     |     |          |          |          |                                             |
|--------|-----|----------|----------|----------|---------------------------------------------|
|        | P05 | 23.04.21 | SG       | СС       | Parking suspensions added on Croftdown Road |
|        | P04 | 22.04.21 | SG       | CC       | Parking suspension composition revised      |
|        | P03 | 22.04.21 | SG       | CC       | Addtional suspensions added                 |
|        | P02 | 16.04.21 | SG       | JAH      | Issued for Information                      |
|        | Rev | Date     | Drawn By | Appr. By | Description                                 |
|        |     |          |          |          |                                             |
| $\neg$ |     |          |          |          |                                             |