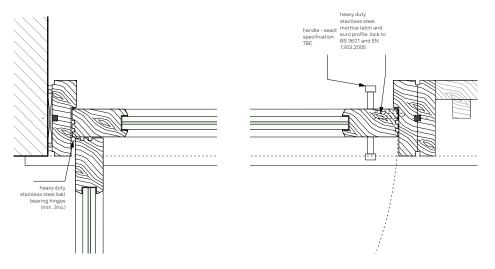

## Plan detail 2 1:5

Front elevation 1:50

Plan 1:50

| Detail                       |           |                                     |                    | 851.250                    |
|------------------------------|-----------|-------------------------------------|--------------------|----------------------------|
| Lancaster Stables            |           | Issue Notes                         | Date               |                            |
| 6 Lancaster Stables, NW3 4PH |           |                                     |                    |                            |
| Drawn By                     | PM        |                                     |                    |                            |
| Scale                        | 1:50 @ A3 |                                     |                    |                            |
| Status                       | Planning  |                                     |                    |                            |
| Project Stage                | Planning  |                                     |                    |                            |
| Paul Archer Design Ltd       |           | 103 Farringdon Road London EC1R 3BS | Tel. 020 3668 2668 | www.paularcherdesign.co.uk |