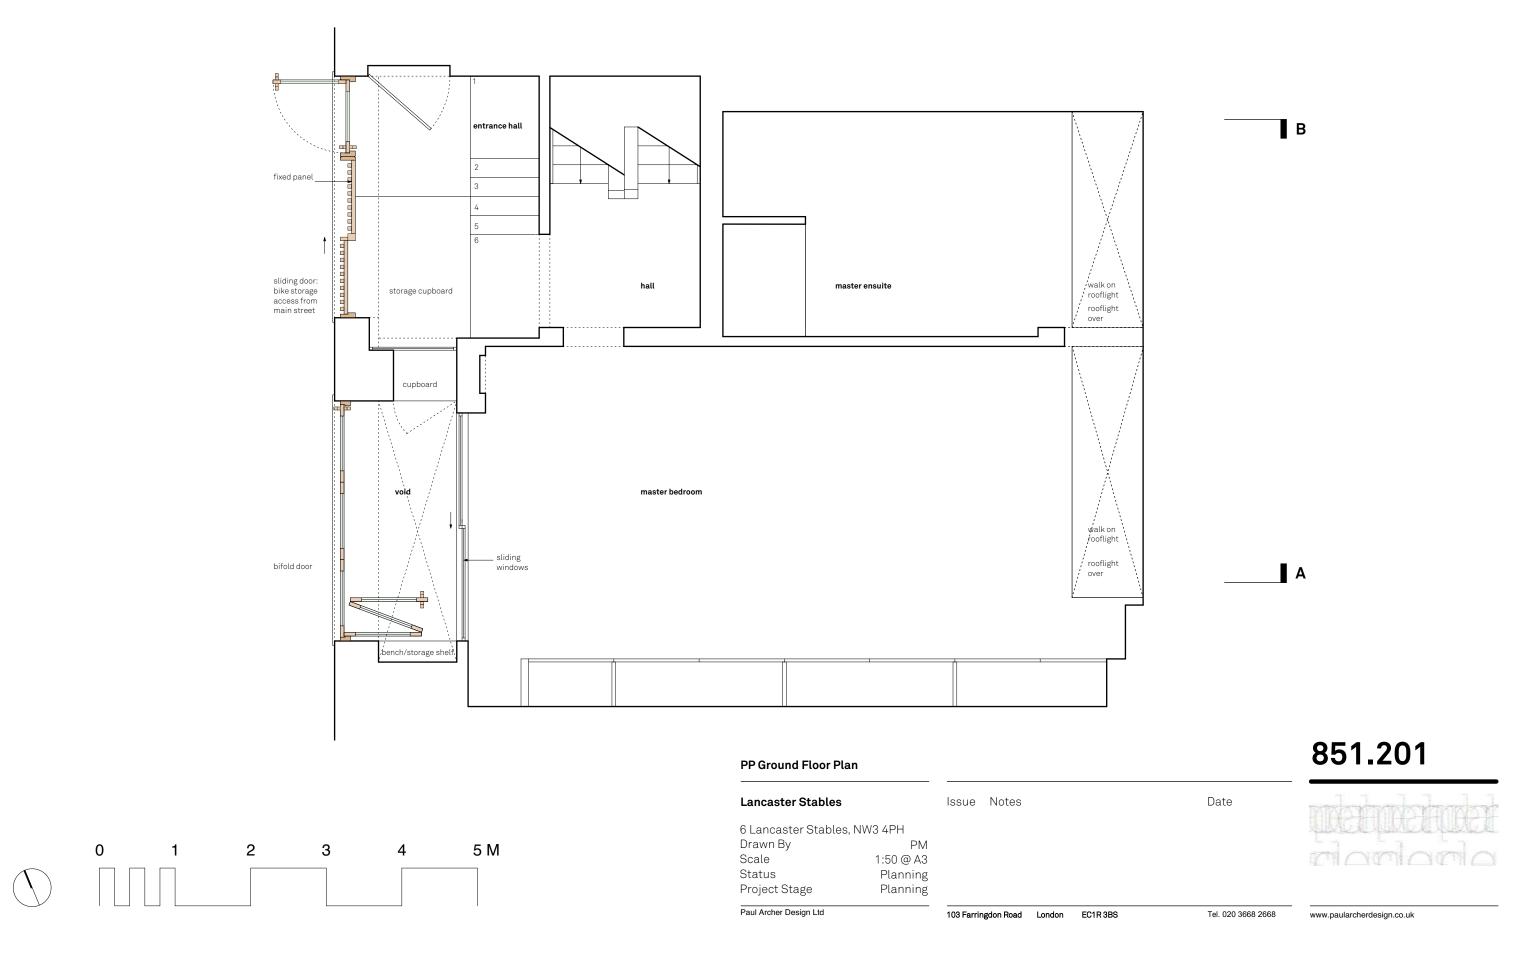

Lancaster Stables, NW3 4PH
Drawn By PM
Scale 1:50 @ A3

PP Basement Floor Plan

Scale 1:50 @ A3
Status Planning
Project Stage Planning

Paul Archer Design Ltd

Issue Notes Date

103 Farringdon Road London EC1R 3BS Tel. 020 3668 2668