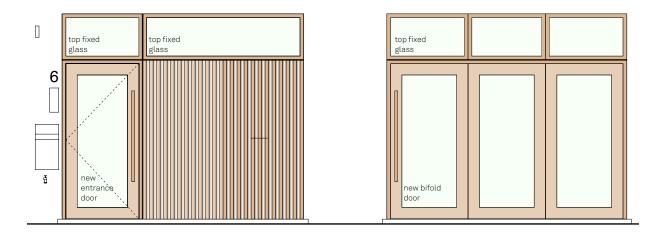

## Plan detail 2 1:5

Front elevation 1:50

Plan 1:50

| Detail                       |           |                                     |                    | 851.250                    |
|------------------------------|-----------|-------------------------------------|--------------------|----------------------------|
| Lancaster Stables            |           | Issue Notes                         | Date               |                            |
| 6 Lancaster Stables, NW3 4PH |           |                                     |                    |                            |
| Drawn By                     | PM        |                                     |                    |                            |
| Scale                        | 1:50 @ A3 |                                     |                    |                            |
| Status                       | Planning  |                                     |                    |                            |
| Project Stage                | Planning  |                                     |                    |                            |
| Paul Archer Design Ltd       |           | 103 Farringdon Road London EC1R 3BS | Tel. 020 3668 2668 | www.paularcherdesign.co.uk |