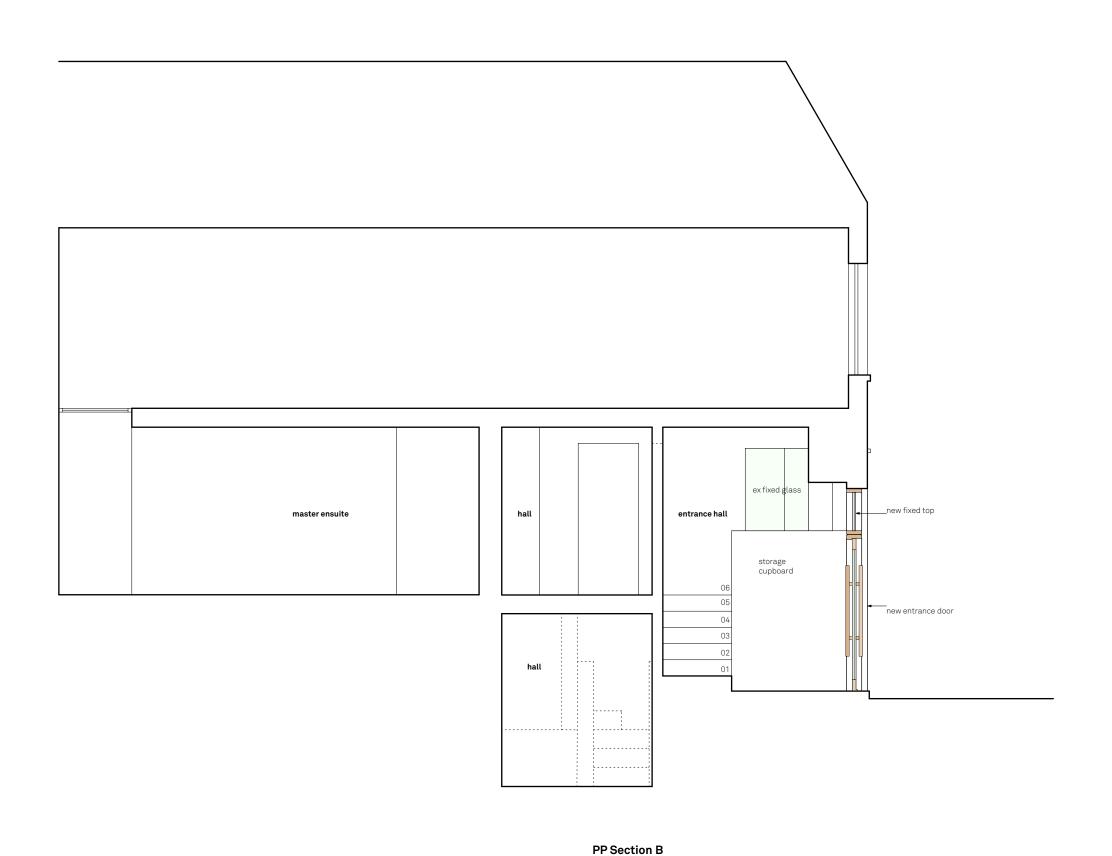

Lancaster Stables, NW3 4PH
Drawn By PM
Scale 1:50 @ A3

PP Basement Floor Plan

Scale 1:50 @ A3
Status Planning
Project Stage Planning

Paul Archer Design Ltd

Issue Notes Date

103 Farringdon Road London EC1R 3BS Tel. 020 3668 2668

851.200



www.paularcherdesign.co.uk







## PP Section A

Lancaster Stables

6 Lancaster Stables, NW3 4PH
Drawn By PM
Scale 1:50 @ A3
Status Planning
Project Stage Planning

851.202

Date



www.paularcherdesign.co.uk

103 Farringdon Road London EC1R 3BS Tel. 020 3668 2668

Issue Notes





851.203





## Section detail 1 1:5



## Plan detail 2 1:5





Front elevation 1:50



Plan 1:50

| Detail                       |           |                                     |                    | 851.250                    |
|------------------------------|-----------|-------------------------------------|--------------------|----------------------------|
| Lancaster Stables            |           | Issue Notes                         | Date               |                            |
| 6 Lancaster Stables, NW3 4PH |           |                                     |                    |                            |
| Drawn By                     | PM        |                                     |                    |                            |
| Scale