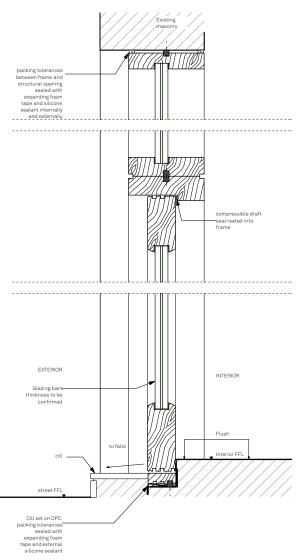

Lancaster Stables, NW3 4PH
Drawn By PM
Scale 1:50 @ A3

PP Basement Floor Plan

Scale 1:50 @ A3
Status Planning
Project Stage Planning

Paul Archer Design Ltd

Issue Notes Date

103 Farringdon Road London EC1R 3BS Tel. 020 3668 2668

851.200



www.paularcherdesign.co.uk







## PP Section A

Lancaster Stables

6 Lancaster Stables, NW3 4PH
Drawn By PM
Scale 1:50 @ A3
Status Planning
Project Stage Planning

851.202

Date



www.paularcherdesign.co.uk

103 Farringdon Road London EC1R 3BS Tel. 020 3668 2668

Issue Notes





851.203





## Section detail 1 1:5



## Plan detail 2 1:5





Front elevation 1:50



Plan 1:50

| Detail                       |           |                                     |                    | 851.250                    |
|------------------------------|-----------|-------------------------------------|--------------------|----------------------------|
| Lancaster Stables            |           | Issue Notes                         | Date               |                            |
| 6 Lancaster Stables, NW3 4PH |           |                                     |                    |                            |
| Drawn By                     | PM        |                                     |                    |                            |
| Scale                        | 1:50 @ A3 |