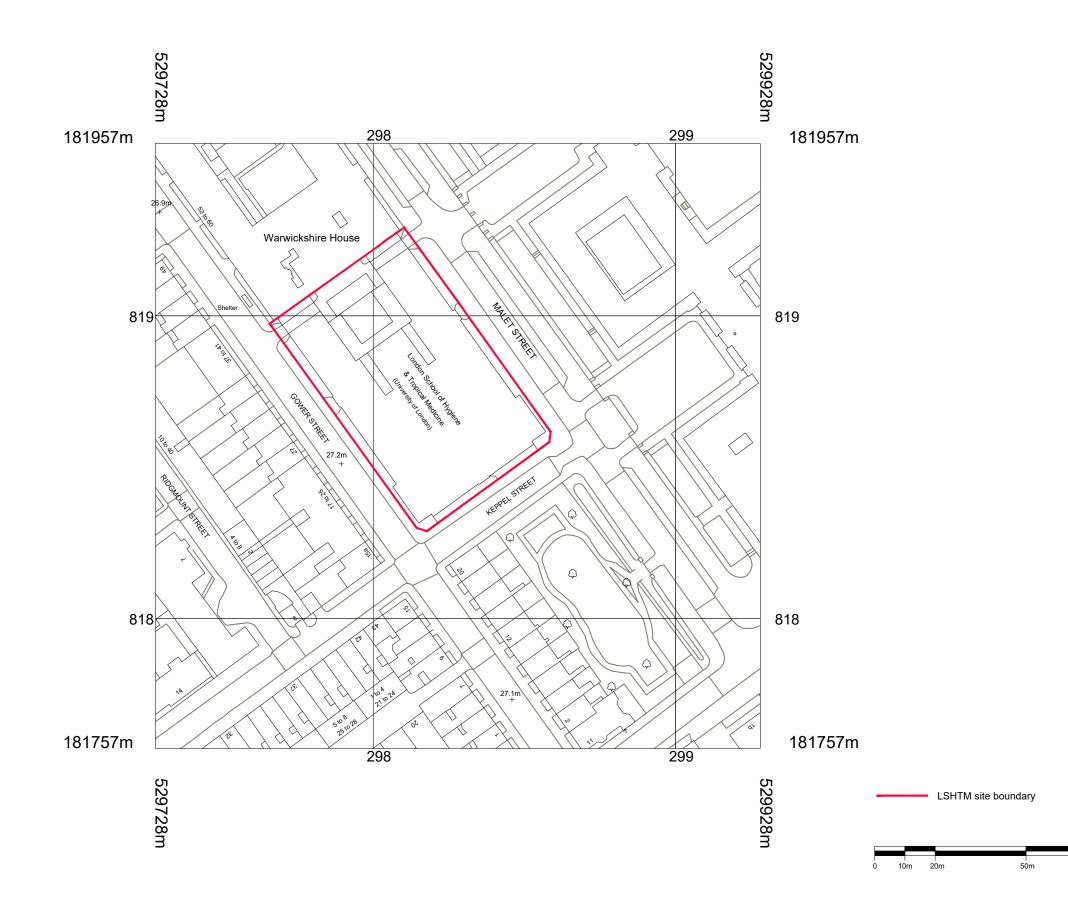

| DRAWING NOTES         1. filename:       0501 Location site plan.dwg         2. Do not scale from this drawing in either paper or digital form. Use figured dimensions only. Detailed site survey to be carried out to establish tolerances. Figured dimensions are in mm. All dimensions shall be vorified on site before proceeding with the work. The archite shall be notified of any discrepancies.         3. This drawing has been produced for sole use on this project and is not intended for use by any other person or for any other purpose.         © Copyright RSS (U.K.)         4. All printed copies should be made at 100% of the original page siz Uses scale bars, where included, to check that the drawing has been printed to the intended scale as identified in the drawing tile block.         5.