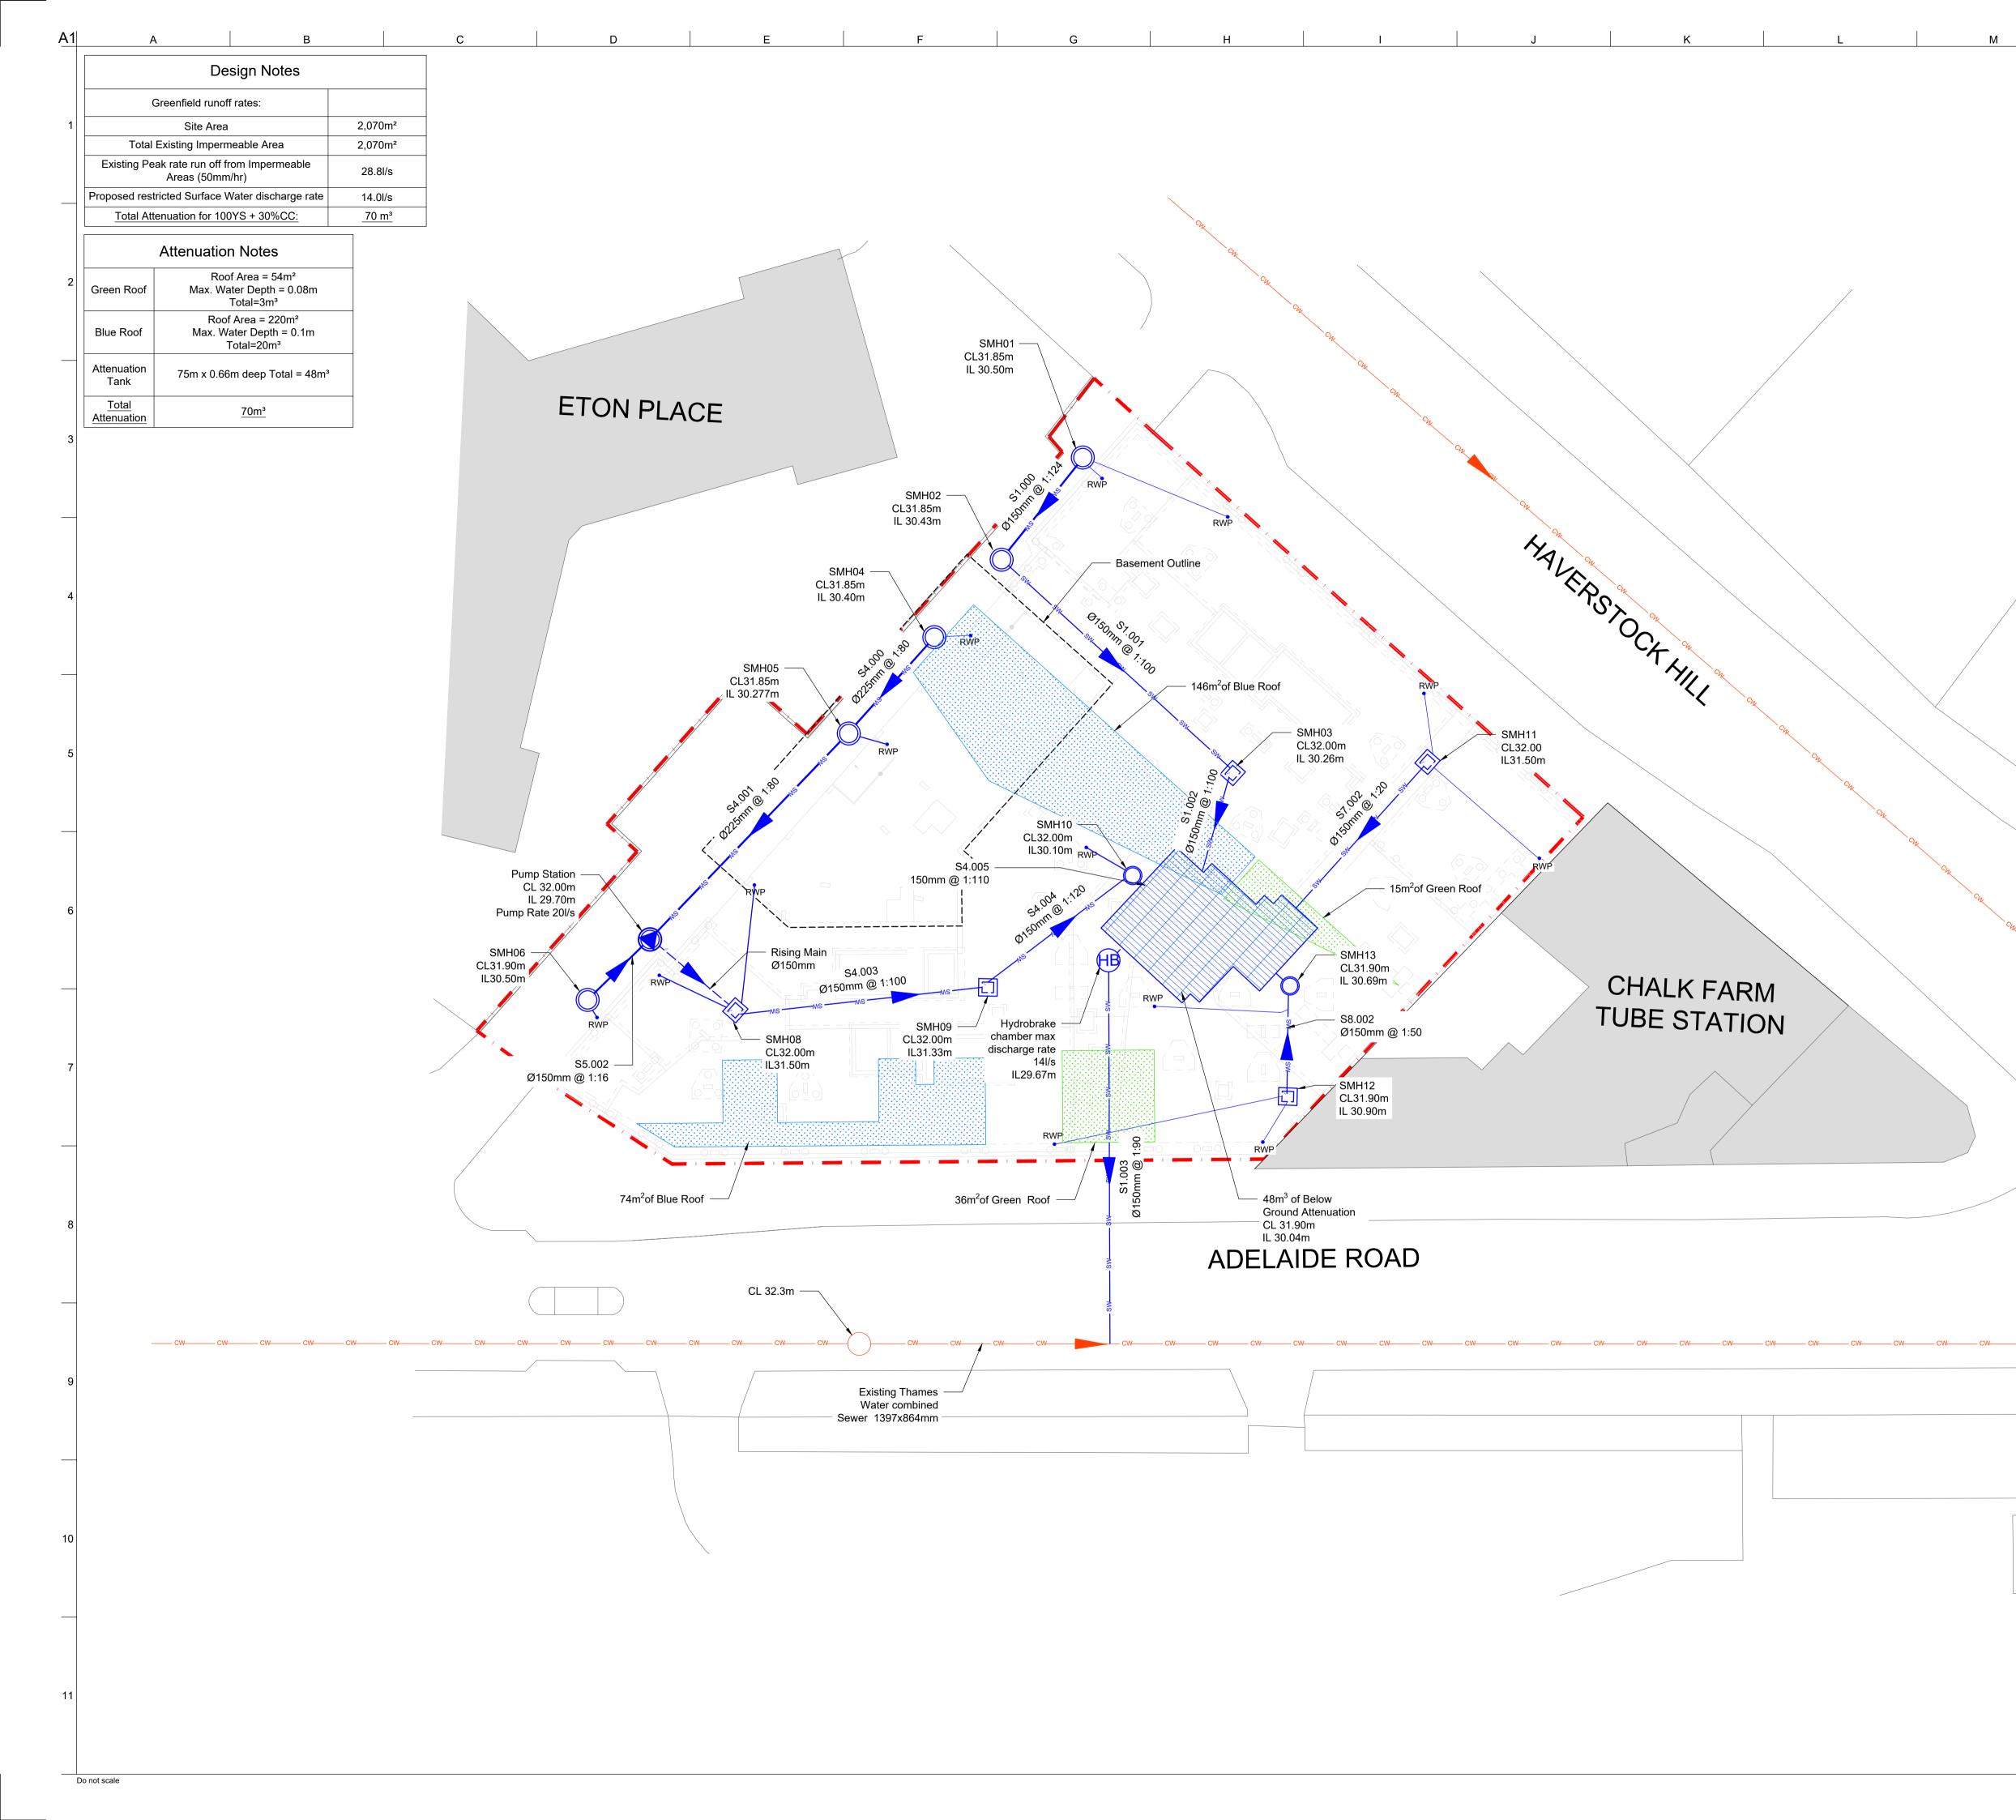

|                   | Job Title<br>Haverstock Hill<br>Key Plan  Trawing Title Condition 21 Drainage Layout  Scale at A1 1:200 Discipline Civil Job No E68265-00 Drawing Status For Information Drawing No                          |
|-------------------|--------------------------------------------------------------------------------------------------------------------------------------------------------------------------------------------------------------|
|                   | Haverstock Hill         Key Plan         Drawing Title         Condition 21 Drainage         Layout         Scale at A1         1:200         Discipline         Civil         Job No         Drawing Status |
| W CW              | <section-header>        Haverstock Hill         Key Plan         Drawing Title         Condition 21 Drainage         Layout</section-header>                                                                 |
| W CW              | Haverstock Hill         Key Plan         Drawing Title         Condition 21 Drainage         Layout                                                                                                          |
| W CW              | Haverstock Hill         Key Plan         Drawing Title         Condition 21 Drainage                                                                                                                         |
| W CW              | Haverstock Hill         Key Plan         Drawing Title         Condition 21 Drainage                                                                                                                         |
| W CW              | Haverstock Hill         Key Plan         Drawing Title         Condition 21 Drainage                                                                                                                         |
| W CW              | Haverstock Hill Key Plan                                                                                                                                                                                     |
| W CW              | Haverstock Hill                                                                                                                                                                                              |
| w cw              |                                                                                                                                                                                                              |
|                   |                                                                                                                                                                                                              |
|                   |                                                                                                                                                                                                              |
|                   |                                                                                                                                                                                                              |
|                   |                                                                                                                                                                                                              |
|                   |                                                                                                                                                                                                              |
|                   | <sup>Client</sup><br>Best Star Real Estate 2                                                                                                                                                                 |
| /                 | Tel +44(0)20 7636 1531 Fax +44(0)20 7580 3924<br>www.arup.com                                                                                                                                                |
|                   | 13 Fitzroy Street<br>London W1T 4BQ                                                                                                                                                                          |
| $\searrow$        |                                                                                                                                                                                                              |
| <                 | ARUP                                                                                                                                                                                                         |
|                   |                                                                                                                                                                                                              |
|                   | For Information           Issue         Date         By         Chkd         Appd                                                                                                                            |
|                   | P01 23/10/20 TB RO TMcD                                                                                                                                                                                      |
| Chr               |                                                                                                                                                                                                              |
|                   |                                                                                                                                                                                                              |
|                   |                                                                                                                                                                                                              |
|                   |                                                                                                                                                                                                              |
|                   |                                                                                                                                                                                                              |
| <                 |                                                                                                                                                                                                              |
|                   |                                                                                                                                                                                                              |
|                   |                                                                                                                                                                                                              |
|                   | (Private Asset)                                                                                                                                                                                              |
|                   | Foul Water Sewer & Manhole                                                                                                                                                                                   |
|                   | Combined Sewer & Manhole<br>(Thames Water Asset)                                                                                                                                                             |
| $\angle$ $\angle$ | Existing Utilities                                                                                                                                                                                           |
|                   | Blue Roof Outlet/Rainwater Pipe                                                                                                                                                                              |
| /                 | Biodiversity Roof                                                                                                                                                                                            |
|                   | Blue Roof Attenuation                                                                                                                                                                                        |
|                   |                                                                                                                                                                                                              |
|                   | Flow Control/Hydrobrake Chamber (HB)                                                                                                                                                                         |
|                   | Stormwater Attenuation Tank                                                                                                                                                                                  |
|                   | Stormwater Rising Main — — — —                                                                                                                                                                               |
|                   | Stormwater Sewer & Manhole                                                                                                                                                                                   |
|                   | Proposed Utilities                                                                                                                                                                                           |
|                   | LEGEND<br>Site Boundary                                                                                                                                                                                      |
|                   | dated 07.05.19                                                                                                                                                                                               |
|                   | <ul> <li>8. The proposed building layout is based on drawing<br/>"2140870-X-00-DR-S-1100_P3" by Conisbee</li> </ul>                                                                                          |
|                   | site to determine any additional connections required to be accounted for.                                                                                                                                   |
|                   | <ul> <li>encased against root intrusion.</li> <li>7. CCTV survey to be undertaken on the private combined sewer and Thames Water sewer on</li> </ul>                                                         |
|                   | 6. Where new sewers are constructed within 5m of a new or existing tree the sewer shall be concrete                                                                                                          |
|                   | 5. Cover levels are indicative and shall be adjusted locally to suit finished ground level.                                                                                                                  |
|                   | <ol> <li>Proposed drainage to be coordinated with<br/>existing underground services.</li> </ol>                                                                                                              |
|                   | indicative. Architect and/or MEP engineer to<br>confirm the exact locations as appropriate.                                                                                                                  |
|                   | <ul><li>Water chambers and sewers to be confirmed on site prior to the commencement of any works.</li><li>3. The position of the blue/green roof outfalls are</li></ul>                                      |
|                   | <ol> <li>Do not scale from this drawing.</li> <li>Position and invert levels of existing Thames</li> </ol>                                                                                                   |
| Ņ                 | NOTES                                                                                                                                                                                                        |