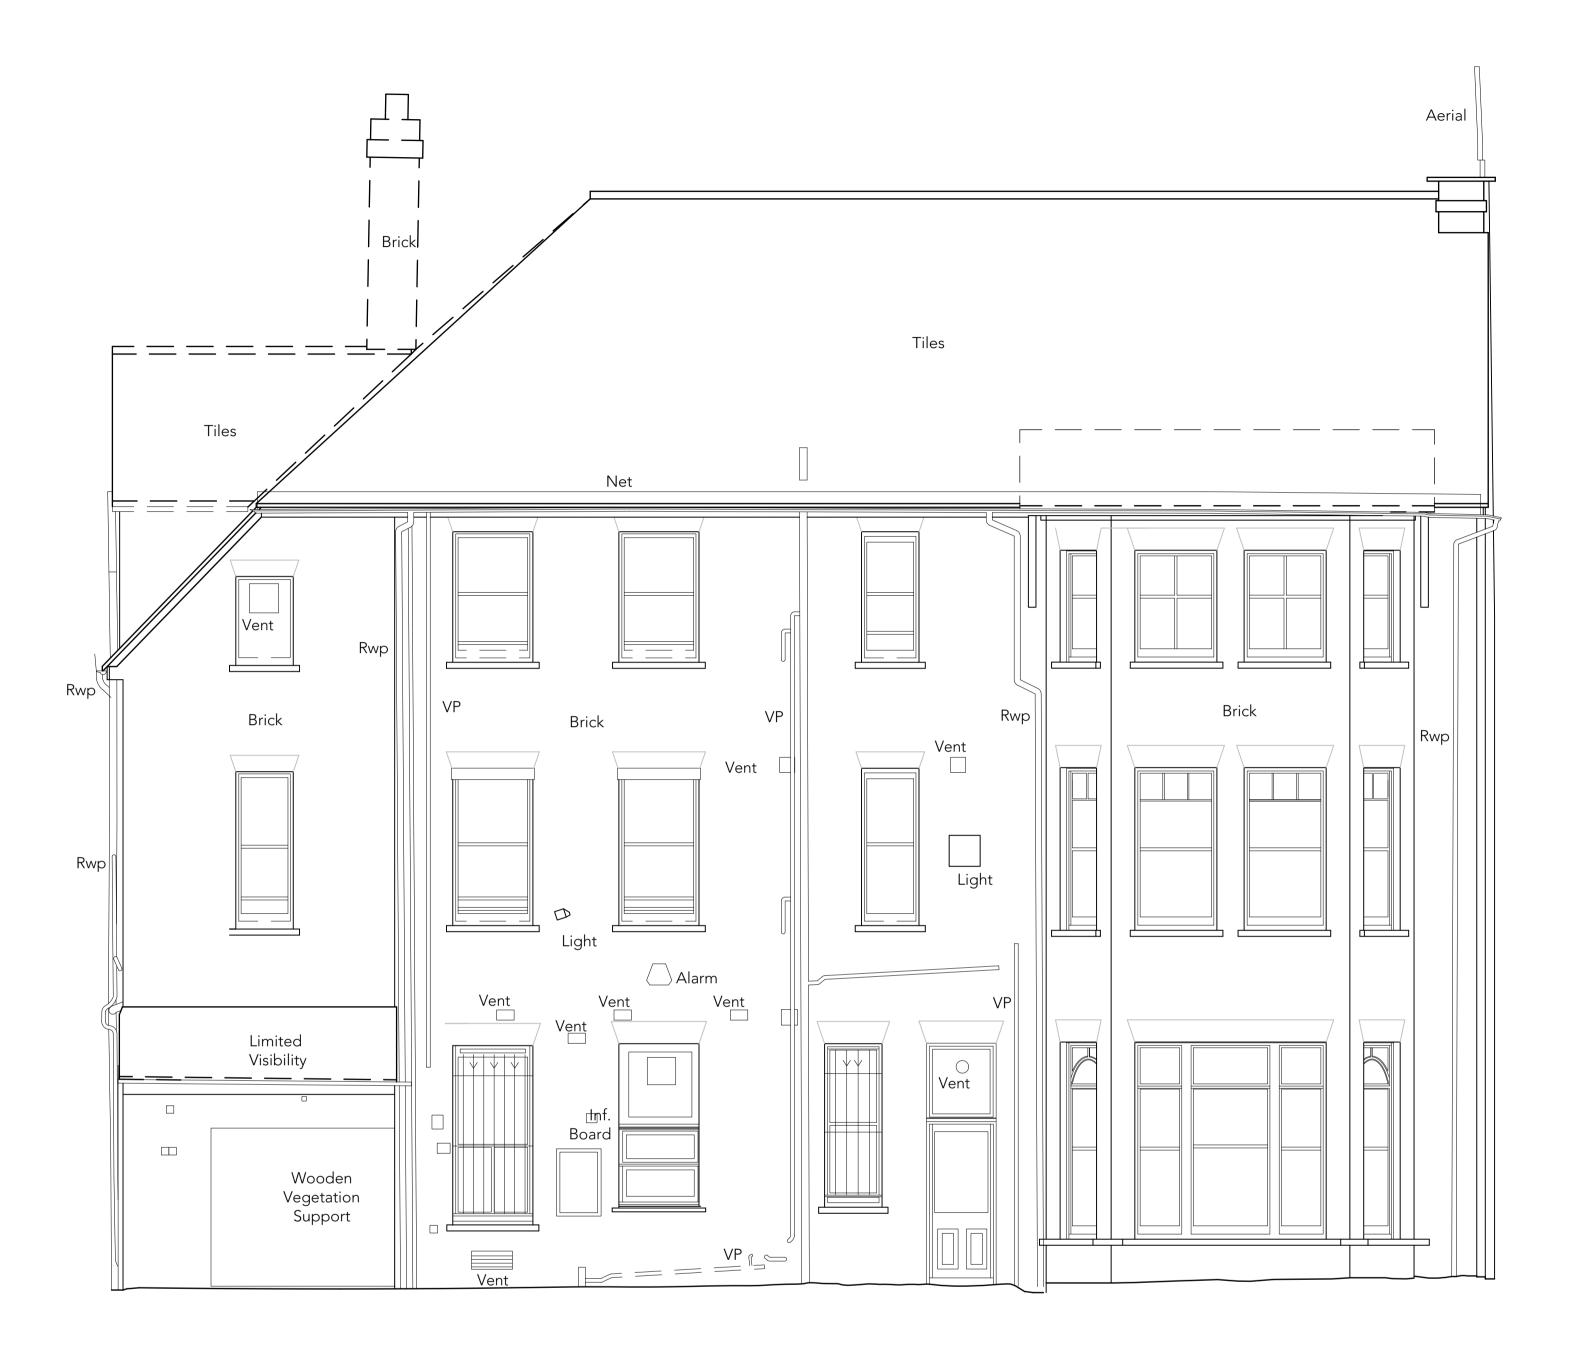

1

65.00m Above Ordnance Datum

Measur Gleeds

| red Building Survey from<br>Building Surveying |
|------------------------------------------------|
| 5m                                             |

| 628                                                                                                                                                                      | Netherhall Gardens                       |               |  |
|--------------------------------------------------------------------------------------------------------------------------------------------------------------------------|------------------------------------------|---------------|--|
| date                                                                                                                                                                     | dwg. title                               |               |  |
| 09/04/2021                                                                                                                                                               | No.12: Existing East<br>(rear) Elevation |               |  |
| CB drawn                                                                                                                                                                 | Client: GDST                             |               |  |
| SW checked                                                                                                                                                               | Scale: 1:50 @ A1 / 1:100 @ A3            |               |  |
|                                                                                                                                                                          | dwg. no.<br>628_E102                     | rev. no.<br>– |  |
| PLANNING                                                                                                                                                                 |                                          |               |  |
|                                                                                                                                                                          |                                          |               |  |
| <ul> <li>Sarah Wigglesworth Architects</li> <li>T +44 (0)20 7607 9200</li> <li>F +44 (0)20 7607 5800</li> <li>E mail@swarch.co.uk</li> <li>W www.swarch.co.uk</li> </ul> |                                          |               |  |