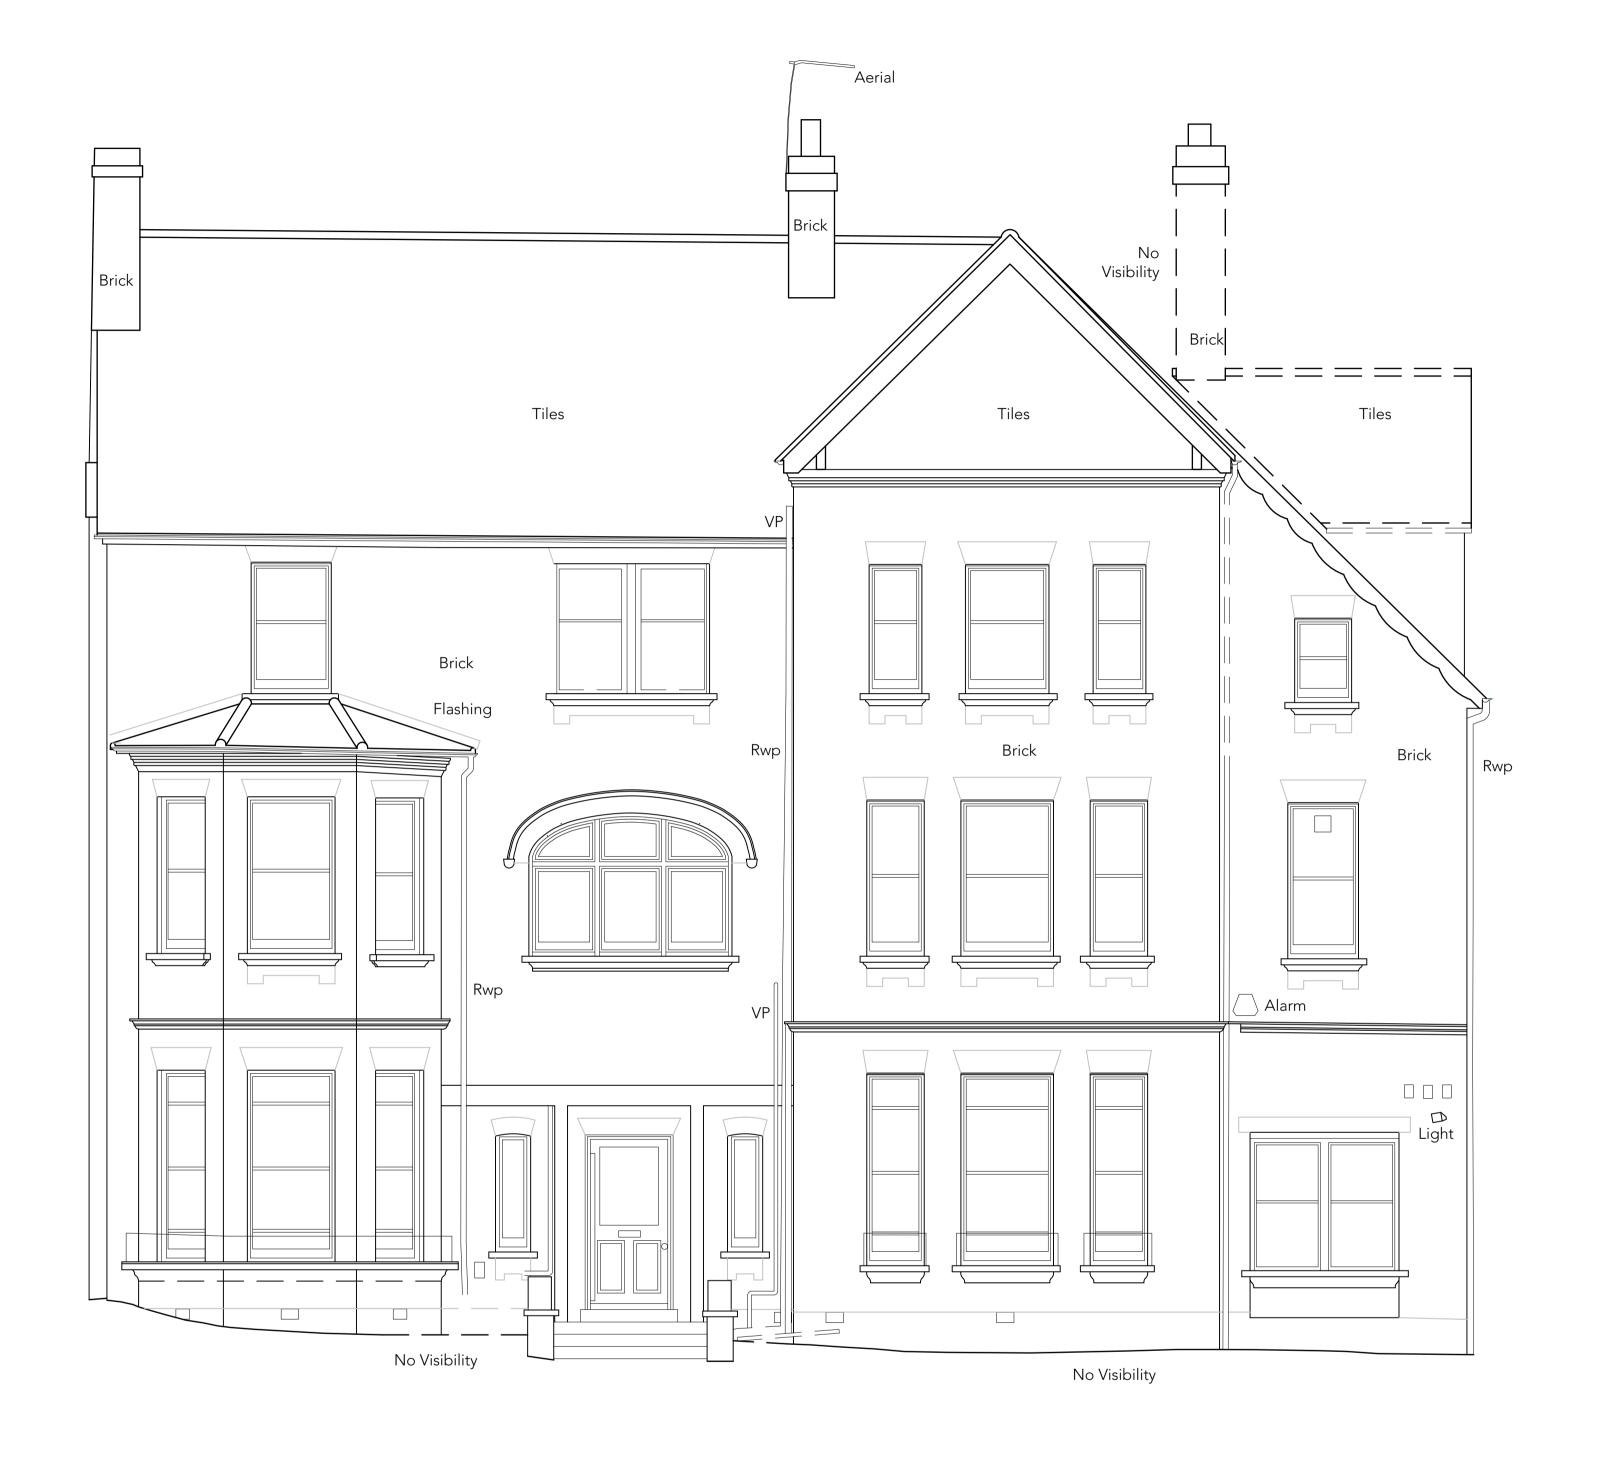

## 65.00m Above Ordnance Datum

|      | Measured Building Survey from Gleeds Building Surveying |     |
|------|---------------------------------------------------------|-----|
| 0 1n |                                                         | _5m |

REVISION HISTORY

Do not scale from drawings
Confirm all dimensions on site prior to manufacture
Confirm discrepancies with Architect prior to proceeding
Refer to all Engineers' documentation

| job title        |                                    | job no. |      |
|------------------|------------------------------------|---------|------|
| dens             | SHJS<br>Netherhall Gard            | 8       | 628  |
| dwg. title       |                                    | date    |      |
|                  | No.12: Existing (street) Elevation | )4/2021 | 09/0 |
|                  | Client: GDST                       | drawn   | СВ   |
| O @ A3           | Scale: 1:50 @ A1 / 1:100 @         | checked | SW   |
| /g. no. rev. no. | dwg.                               |         |      |
| -                | 628_E101                           |         |      |