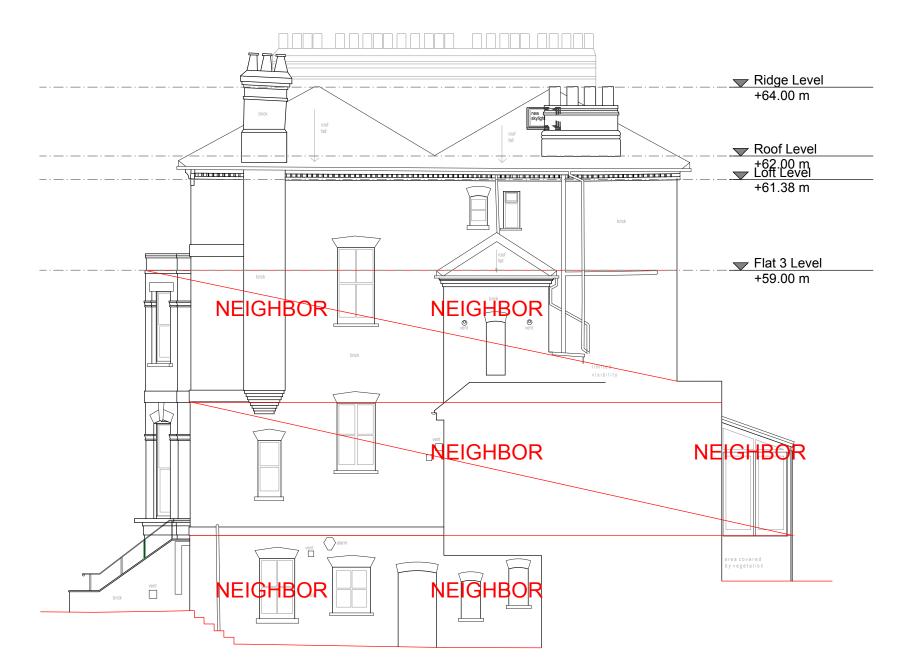

Proposed - Side Elevation

| DOCUMENT NOTES:<br>- This drawing is the property of Noa Ram Susel Limited.                                                                             | Project stage                   | Scale     | Sheet   | COMMENTS: |
|---------------------------------------------------------------------------------------------------------------------------------------------------------|---------------------------------|-----------|---------|-----------|
| <ul> <li>It must not be issued, copied or disclosed to any third party for any<br/>purpose without written consent by Noa Ram Susel Limited.</li> </ul> | Planning                        | 1:100     | A3      |           |
| are to be notified to the designer before affected work commences.                                                                                      |                                 |           |         |           |
|                                                                                                                                                         | Drawing Nr 111                  |           |         |           |
|                                                                                                                                                         |                                 |           |         |           |
|                                                                                                                                                         | Edition - 1                     | Chan<br>1 | ige num |           |
|                                                                                                                                                         | File name<br>23THU-Planning.dwg | Date 20-  | -Apr-21 |           |
| Project Address                                                                                                                                         |                                 |           |         |           |
| 23 Thurlow Road, Flat 3 - NW3 5PP                                                                                                                       |                                 |           |         |           |