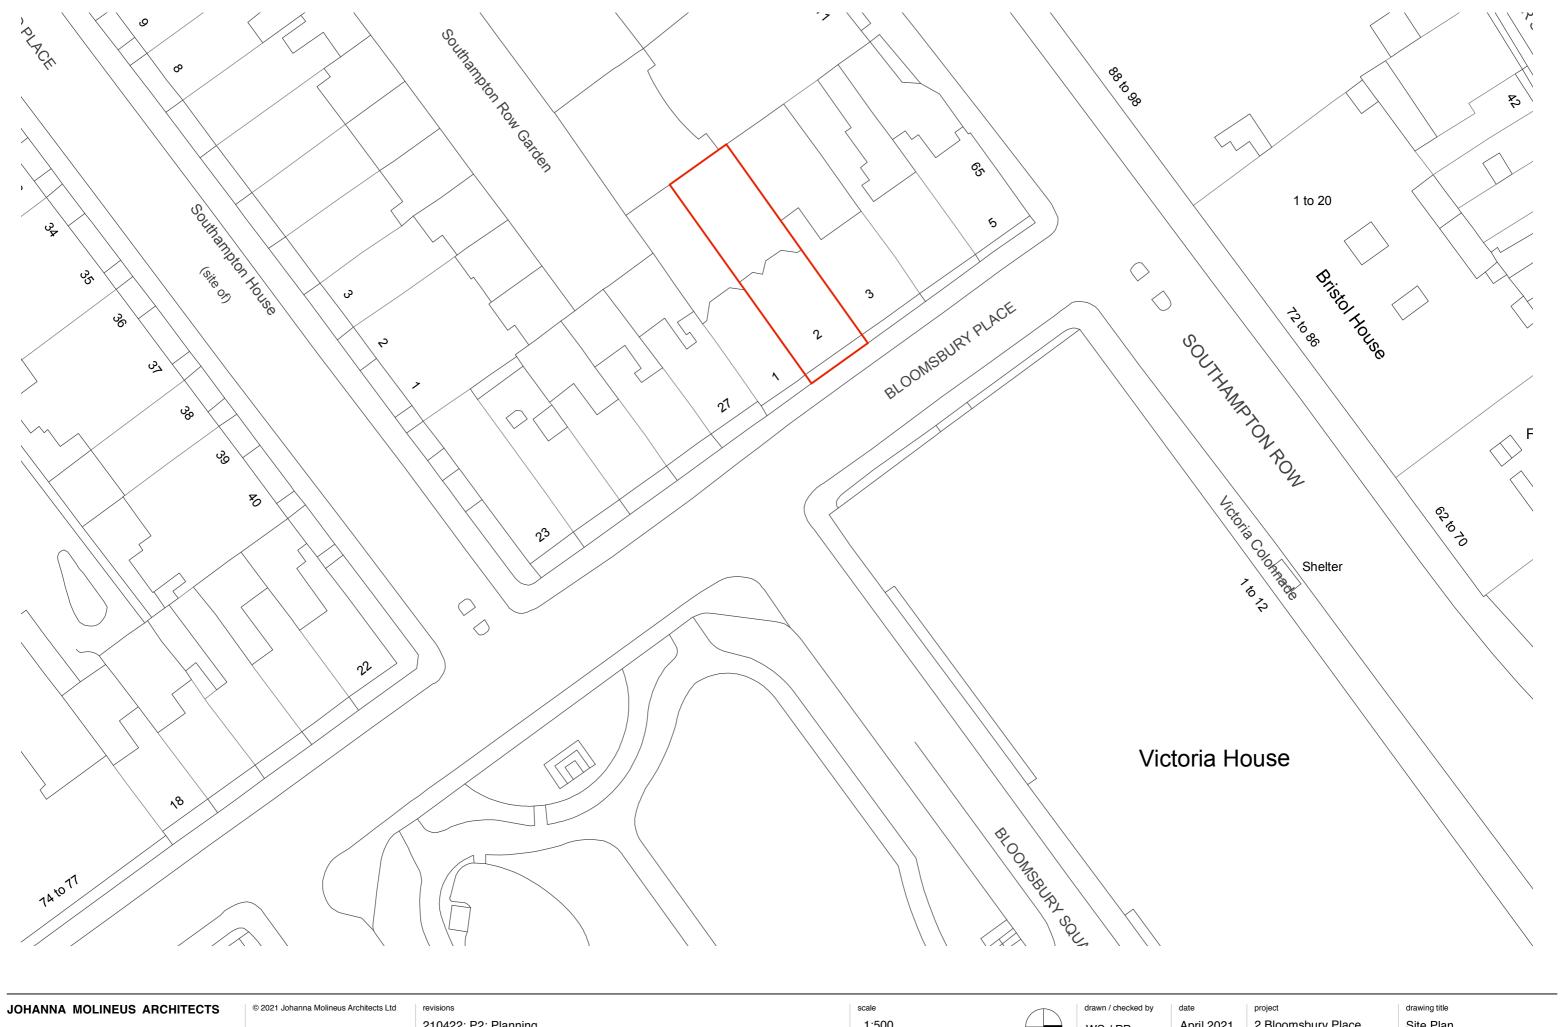

210422: P2: Planning

WS / PB

Planning

April 2021 revision

P2

2 Bloomsbury Place London, WC1A 2QA

The Bedford Estates

Site Plan