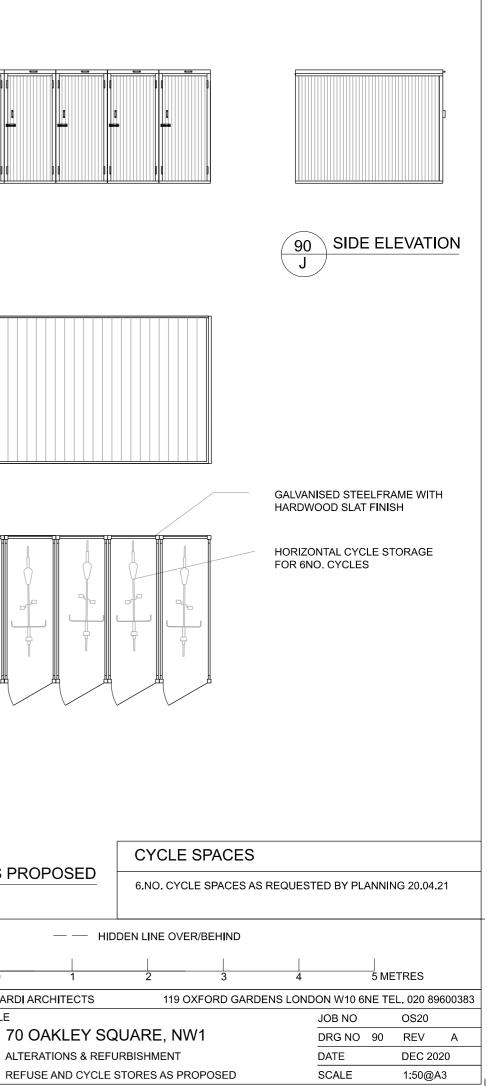

| 90 FRONT ELEVATION<br>C NOTE FOUR-BIN STORE IS<br>TO MATCH BUT WITH AN<br>EXTRA DOOR | 90 SIDE<br>D                                                                                    | E ELEVATION    |                 | 90 EXAN             | <u>IPLE</u>                      | 90 FRONT ELEVATION<br>H                              |             |
|--------------------------------------------------------------------------------------|-------------------------------------------------------------------------------------------------|----------------|-----------------|---------------------|----------------------------------|------------------------------------------------------|-------------|
| H A A A A A A A A A A A A A A A A A A A                                              | GALVANISED STEELFRAME WITH<br>HARDWOOD SLAT FINISH<br>3NO. 240L WHEELED BINS<br>(GENERAL WASTE) |                |                 |                     |                                  |                                                      |             |
|                                                                                      | 3NO. 240L WHEELED BINS<br>(RECYCLING)                                                           |                |                 |                     |                                  | 90 ROOF PLAN<br>G                                    |             |
|                                                                                      | INO. 140L WHEELED BIN<br>(FOOD WASTE)<br>90 ROOF PLAN<br>BIN SPACES                             |                |                 |                     |                                  |                                                      |             |
|                                                                                      |                                                                                                 |                |                 |                     | 90 PLAN<br>F                     |                                                      |             |
|                                                                                      | NUMBER OF<br>UNITS /<br>FLATS                                                                   |                | TOTAL<br>LITRES | WHEELED BIN TYPE    | NUMBER<br>OF BINS<br>REQUIRED    |                                                      |             |
|                                                                                      |                                                                                                 | 140L RECYCLING | 700             | 240L RECYCLING      | 3                                |                                                      | CY          |
| 90 BIN STORAGE AS PROPOSED                                                           | 5                                                                                               | 23L FOOD WASTE | 115             | 140L FOOD WASTE     | 1                                | 90 CYCLE STORAGE AS PROPOSED                         |             |
|                                                                                      | TOTALS                                                                                          | 120L REFUSE    | 600<br>1415     | 240L REFUSE         | 3                                |                                                      | 6.NO        |
| FOR LOCATION OF STORES REFER TO D                                                    |                                                                                                 | E PLAN AS P    | -               |                     |                                  | <br> <br>01                                          | HIDDEN LINE |
| REVISIONS                                                                            |                                                                                                 |                |                 |                     | PICARDI ARCHITECTS               |                                                      |             |
| REV.A 20.04.21: CYCLE STORE AMENDED TO PLANNERS COMMENTS                             |                                                                                                 |                |                 | ENSIONS TO BE CHECK | TITLE 70 OAKLEY S                | SQUARE                                               |             |
|                                                                                      |                                                                                                 |                |                 | AWING DOES NOT FOR  | RUCTURAL SURVEY ALTERATIONS & RI | ALTERATIONS & REFURBISHMI<br>REFUSE AND CYCLE STORES |             |