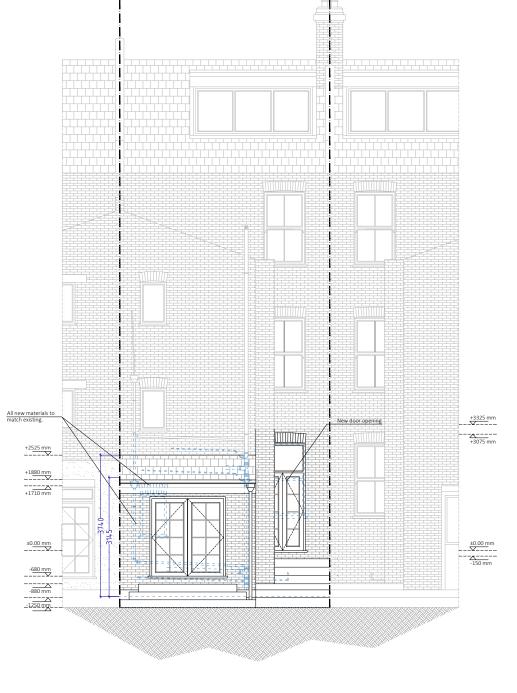

**EXISTING REAR ELEVATION** 

PROPOSED REAR ELEVATION

8, 12 LANCASTER GROVE LONDON NW3 4NX

TEL. 02078 134592 ARCHITECT@PROJECTIONARCHITECTS.COM WWW.PROJECTIONARCHITECTS.COM

arb

RIBA 🗯

Chartered Practice

## SINGLE STOREY **REAR EXTENSION** & INTERNAL ALTERATIONS

ADDRESS

34 Mazenod Avenue London NW6 4LR

MRS. DAMI AKIN &
MR. AUSTIN NWAUKONI

Existing & Proposed Rear elevation

PROJECT NUM: DATE 10/03/2021 P-20.062 DRAWING NUM: