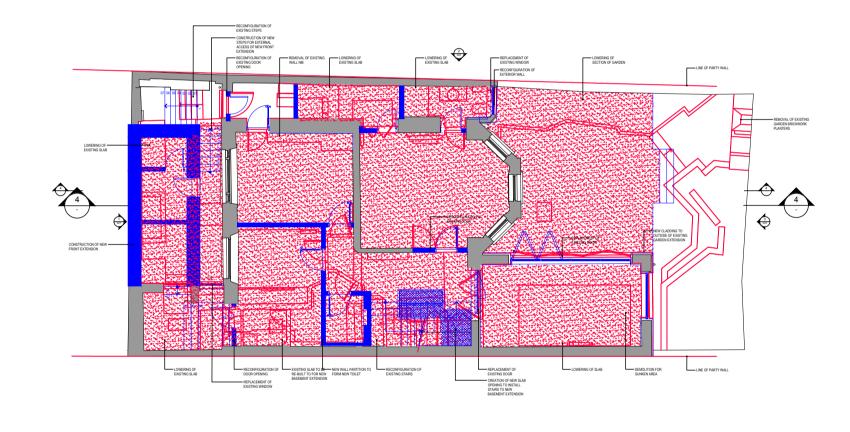

PROPOSED - KEY PLAN
SCALE- NTS

| REVISIONS | DATE         |                                                                                                                                  |
|-----------|--------------|----------------------------------------------------------------------------------------------------------------------------------|
| - REV. A  | 25 NOV. 2020 |                                                                                                                                  |
| - REV. B  | 19 FEB. 2021 |                                                                                                                                  |
| - REV. C  | 01 MAR. 2021 |                                                                                                                                  |
|           |              | Notes: Do not scale from drawings.                                                                                               |
|           |              | Errors to be reported immediately to the Architect.  To be read in conjuntion with all relevant Architects',                     |
|           |              | Services and Structural Engineers' drawings.                                                                                     |
|           |              | All existing site, tree and building information has been compiled from different sources. All dimensions to be checked on site. |

PETER MIKIC INTERIORS

61 Charlotte Road, London, EC2A 3QT Telephone: +44 (0) 207 729 7810 www.petermikic.com

| Project:      | 13 REGENTS PARK ROAD          | Project No. 1062<br>Drawing No. 1062.252 |
|---------------|-------------------------------|------------------------------------------|
| Client:       | PRIVATE                       | Drawn: MF                                |
| Date:         | 03/08/2020                    | Checked: TA                              |
| Scale / Fo    | ormat: 1:100 @ A3 / 1:50 @ A1 |                                          |
| Drawing Name: |                               | Issue: C                                 |
| ALTERA        | TION SECTION                  |                                          |