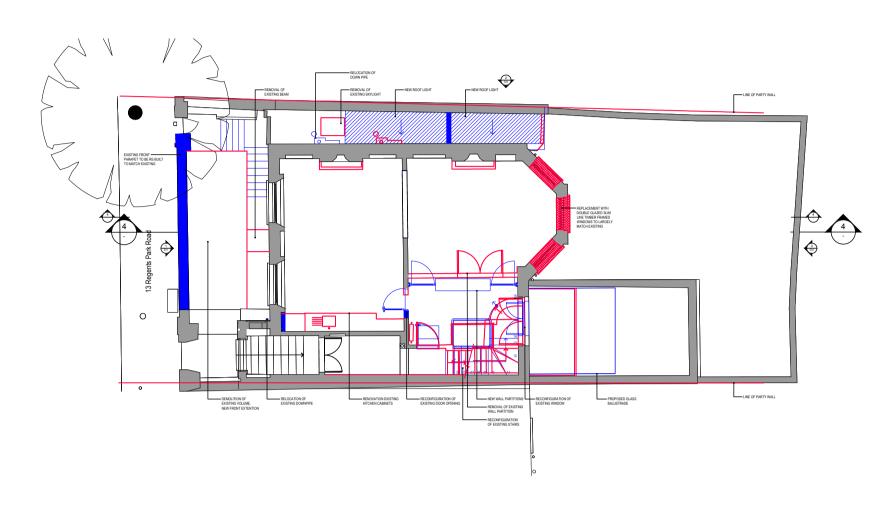

PROPOSED - KEY PLAN
SCALE- NTS

| REVISIONS | DATE         |                                                                                                                                  |
|-----------|--------------|----------------------------------------------------------------------------------------------------------------------------------|
| - REV. A  | 25 NOV. 2020 |                                                                                                                                  |
| - REV. B  | 19 FEB. 2021 |                                                                                                                                  |
| - REV. C  | 01 MAR. 2021 |                                                                                                                                  |
|           |              | Notes: Do not scale from drawings.                                                                                               |
|           |              | Errors to be reported immediately to the Architect.  To be read in conjuntion with all relevant Architects',                     |
|           |              | Services and Structural Engineers' drawings.                                                                                     |
|           |              | All existing site, tree and building information has been compiled from different sources. All dimensions to be checked on site. |

PETER MIKIC INTERIORS

61 Charlotte Road, London, EC2A 3QT Telephone: +44 (0) 207 729 7810 www.petermikic.com

| Project:      | 13 REGENTS PARK ROAD          | Project No. 1062<br>Drawing No. 1062.252 |
|---------------|-------------------------------|------------------------------------------|
| Client:       | PRIVATE                       | Drawn: MF                                |
| Date:         | 03/08/2020                    | Checked: TA                              |
| Scale / Fo    | ormat: 1:100 @ A3 / 1:50 @ A1 |                                          |
| Drawing Name: |                               | Issue: C                                 |
| ALTERA        | TION SECTION                  |                                          |