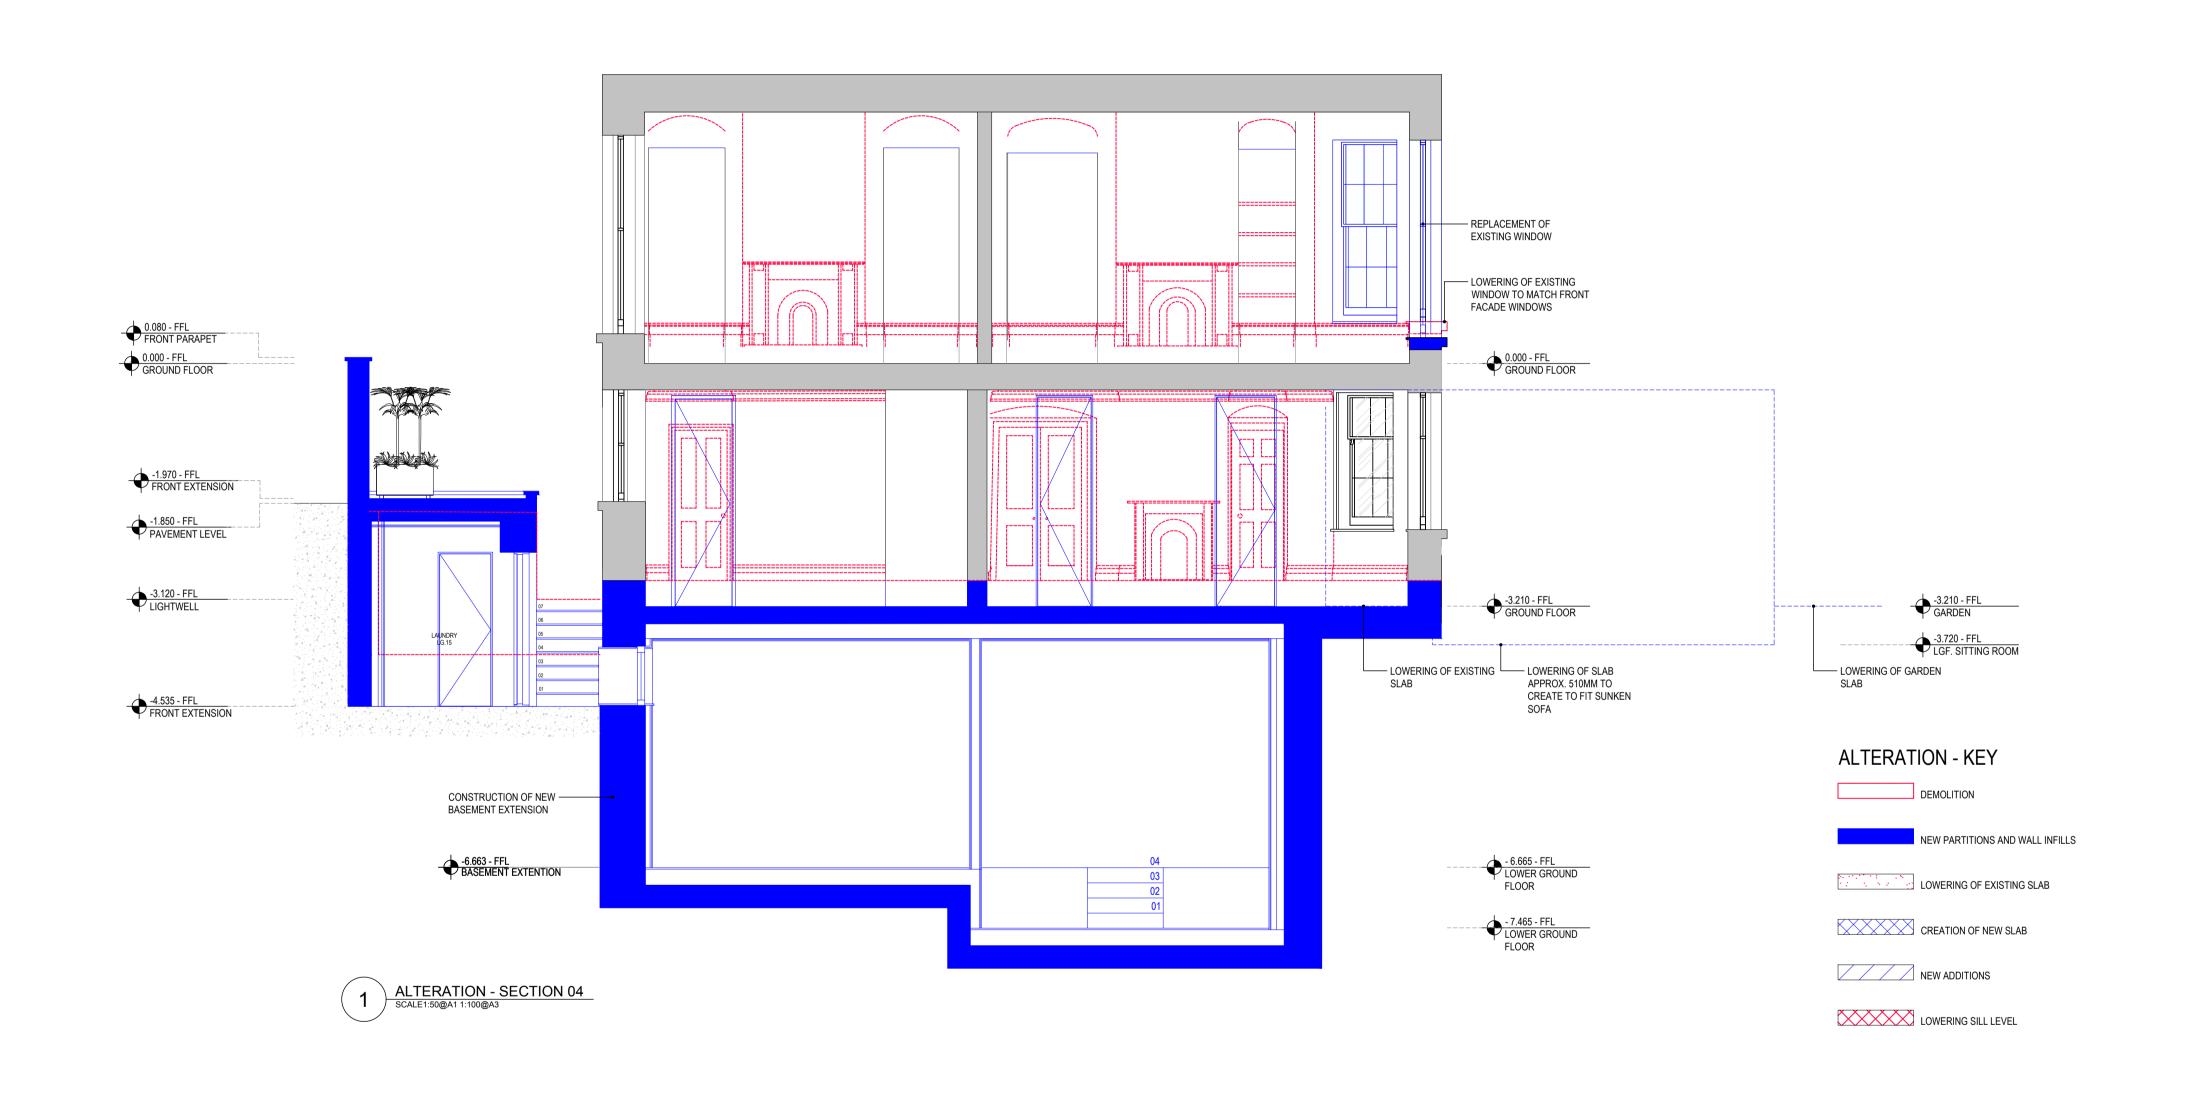

PROPOSED - KEY PLAN
SCALE- NTS

| REVISIONS | DATE         |                                                                                                                                  |
|-----------|--------------|----------------------------------------------------------------------------------------------------------------------------------|
| - REV. A  | 25 NOV. 2020 |                                                                                                                                  |
| - REV. B  | 19 FEB. 2021 |                                                                                                                                  |
| - REV. C  | 01 MAR. 2021 |                                                                                                                                  |
|           |              | Notes: Do not scale from drawings.                                                                                               |
|           |              | Errors to be reported immediately to the Architect.  To be read in conjuntion with all relevant Architects',                     |
|           |              | Services and Structural Engineers' drawings.                                                                                     |
|           |              | All existing site, tree and building information has been compiled from different sources. All dimensions to be checked on site. |

PETER MIKIC INTERIORS

61 Charlotte Road, London, EC2A 3QT Telephone: +44 (0) 207 729 7810 www.petermikic.com

| Project:      | 13 REGENTS PARK ROAD          | Project No. 1062<br>Drawing No. 1062.252 |
|---------------|-------------------------------|------------------------------------------|
| Client:       | PRIVATE                       | Drawn: MF                                |
| Date:         | 03/08/2020                    | Checked: TA                              |
| Scale / Fo    | ormat: 1:100 @ A3 / 1:50 @ A1 |                                          |
| Drawing Name: |                               | Issue: C                                 |
| ALTERA        | TION SECTION                  |                                          |