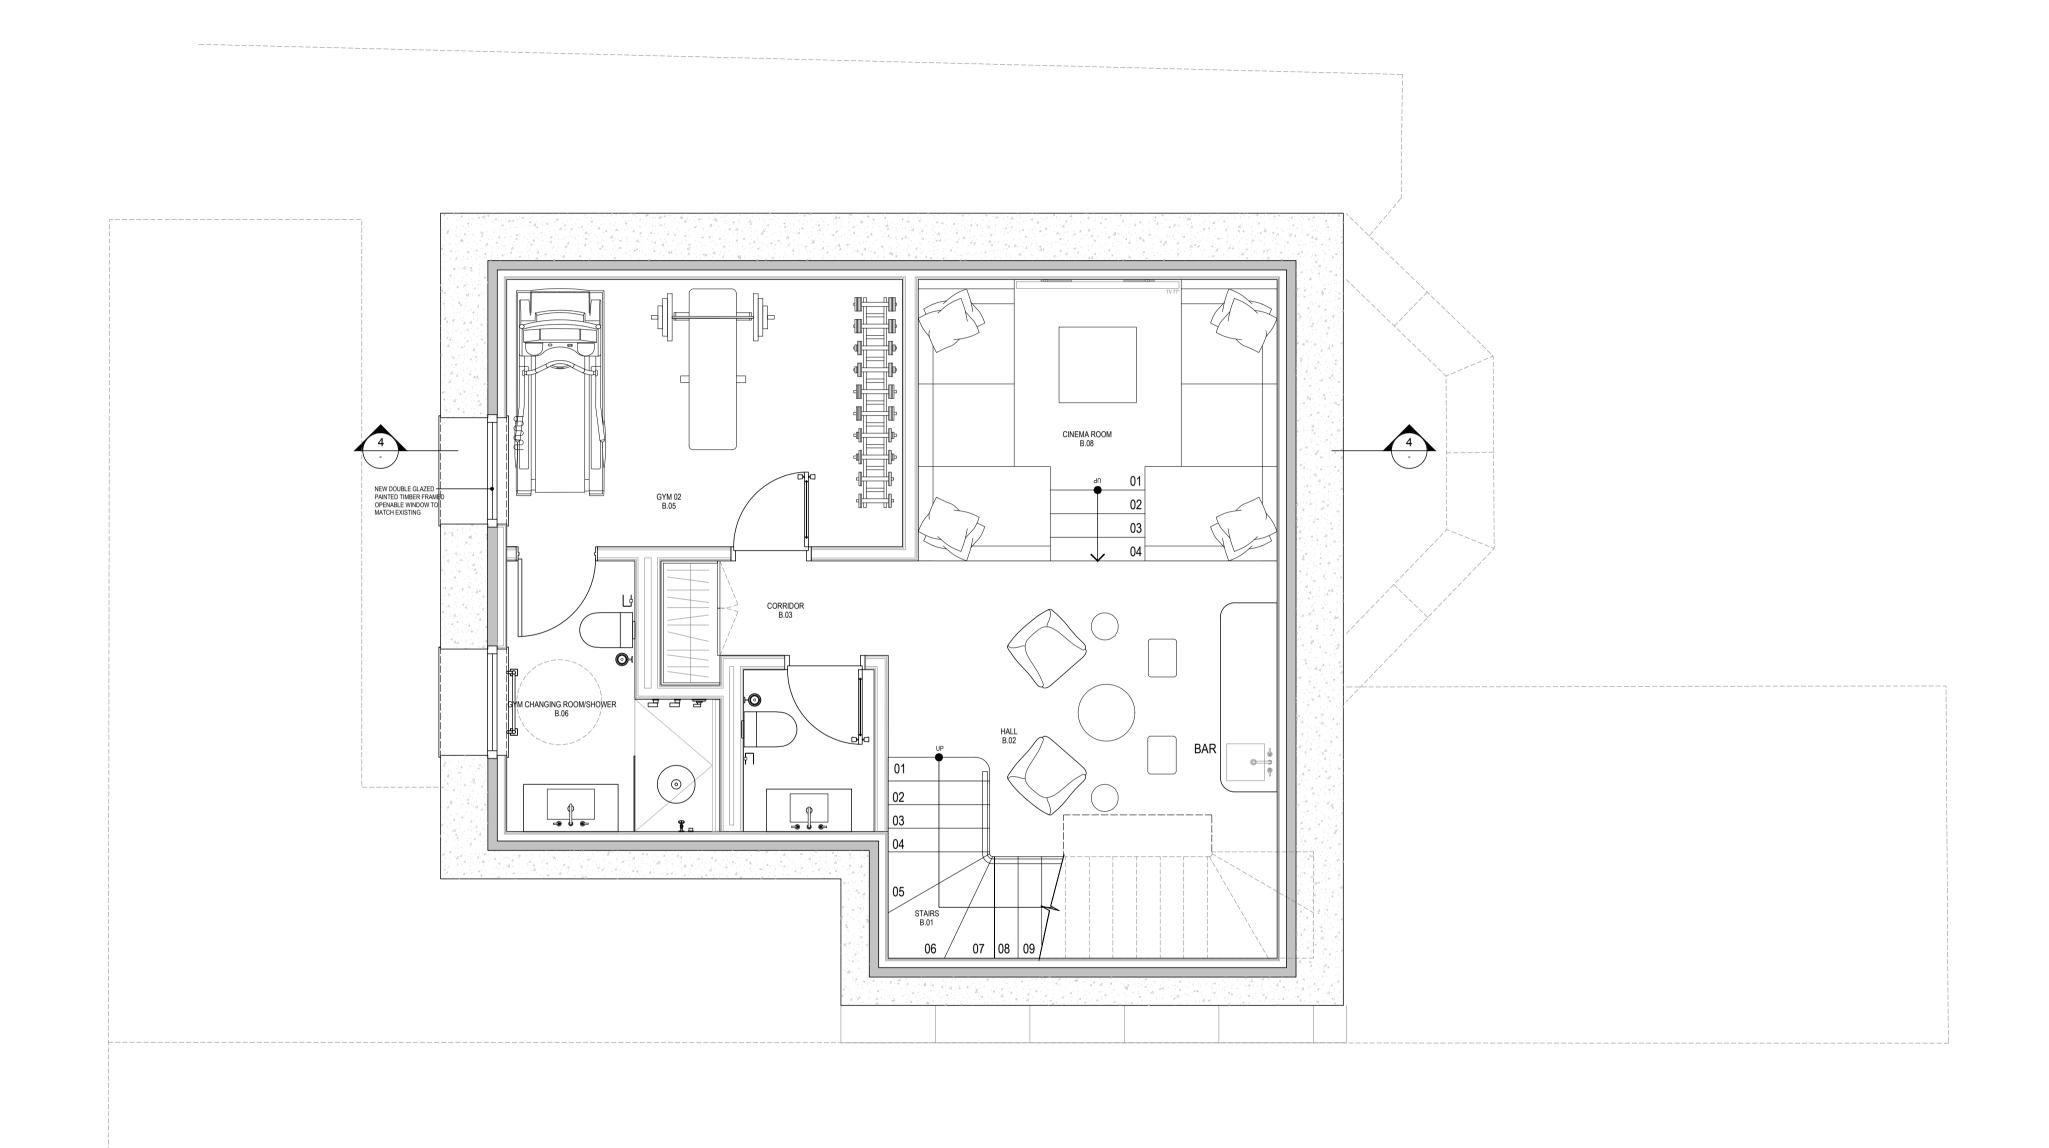

| Project:      | 13 REGENTS PARK ROAD          | Project No. 1062<br>Drawing No. 1062.200 |
|---------------|-------------------------------|------------------------------------------|
| Oli a rati    | DDIVATE.                      | Denous TA                                |
| Client:       | PRIVATE                       | Drawn: TA                                |
| Date:         | 17/06/2020                    | Checked: TA                              |
| Scale / F     | Format: 1:40 @ A3 / 1:20 @ A1 |                                          |
| Drawing Name: |                               | Issue: C                                 |
|               | SED BASMENT GA PLAN           |                                          |