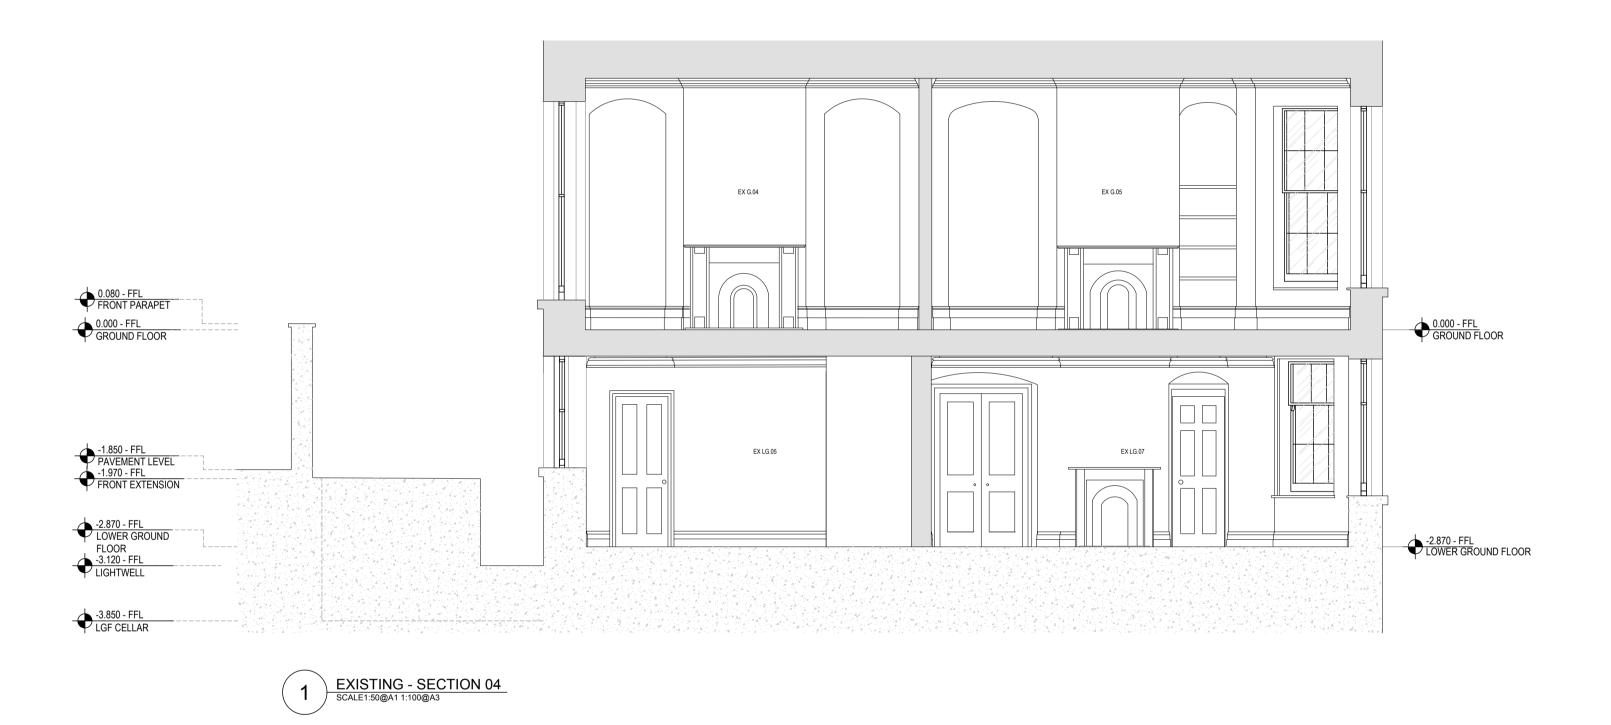

0 PROPOSED - KEY PLAN SCALE- NTS

61 Charlotte Road, London, EC2A 3QT Telephone: +44 (0) 207 729 7810 www.petermikic.com

| Project:  | 13 REGENTS PARK ROAD          | Project No. 1062<br>Drawing No. 1062.250 |
|-----------|-------------------------------|------------------------------------------|
| Client:   | PRIVATE                       | Drawn: MF                                |
| Date:     | 03/08/2020                    | Checked: TA                              |
| Scale / F | ormat: 1:100 @ A3 / 1:50 @ A1 |                                          |
|           | News                          |                                          |
| Drawing   | Name:                         | Issue: C                                 |
| EXISTIN   | IG SECTION                    |                                          |
|           |                               |                                          |