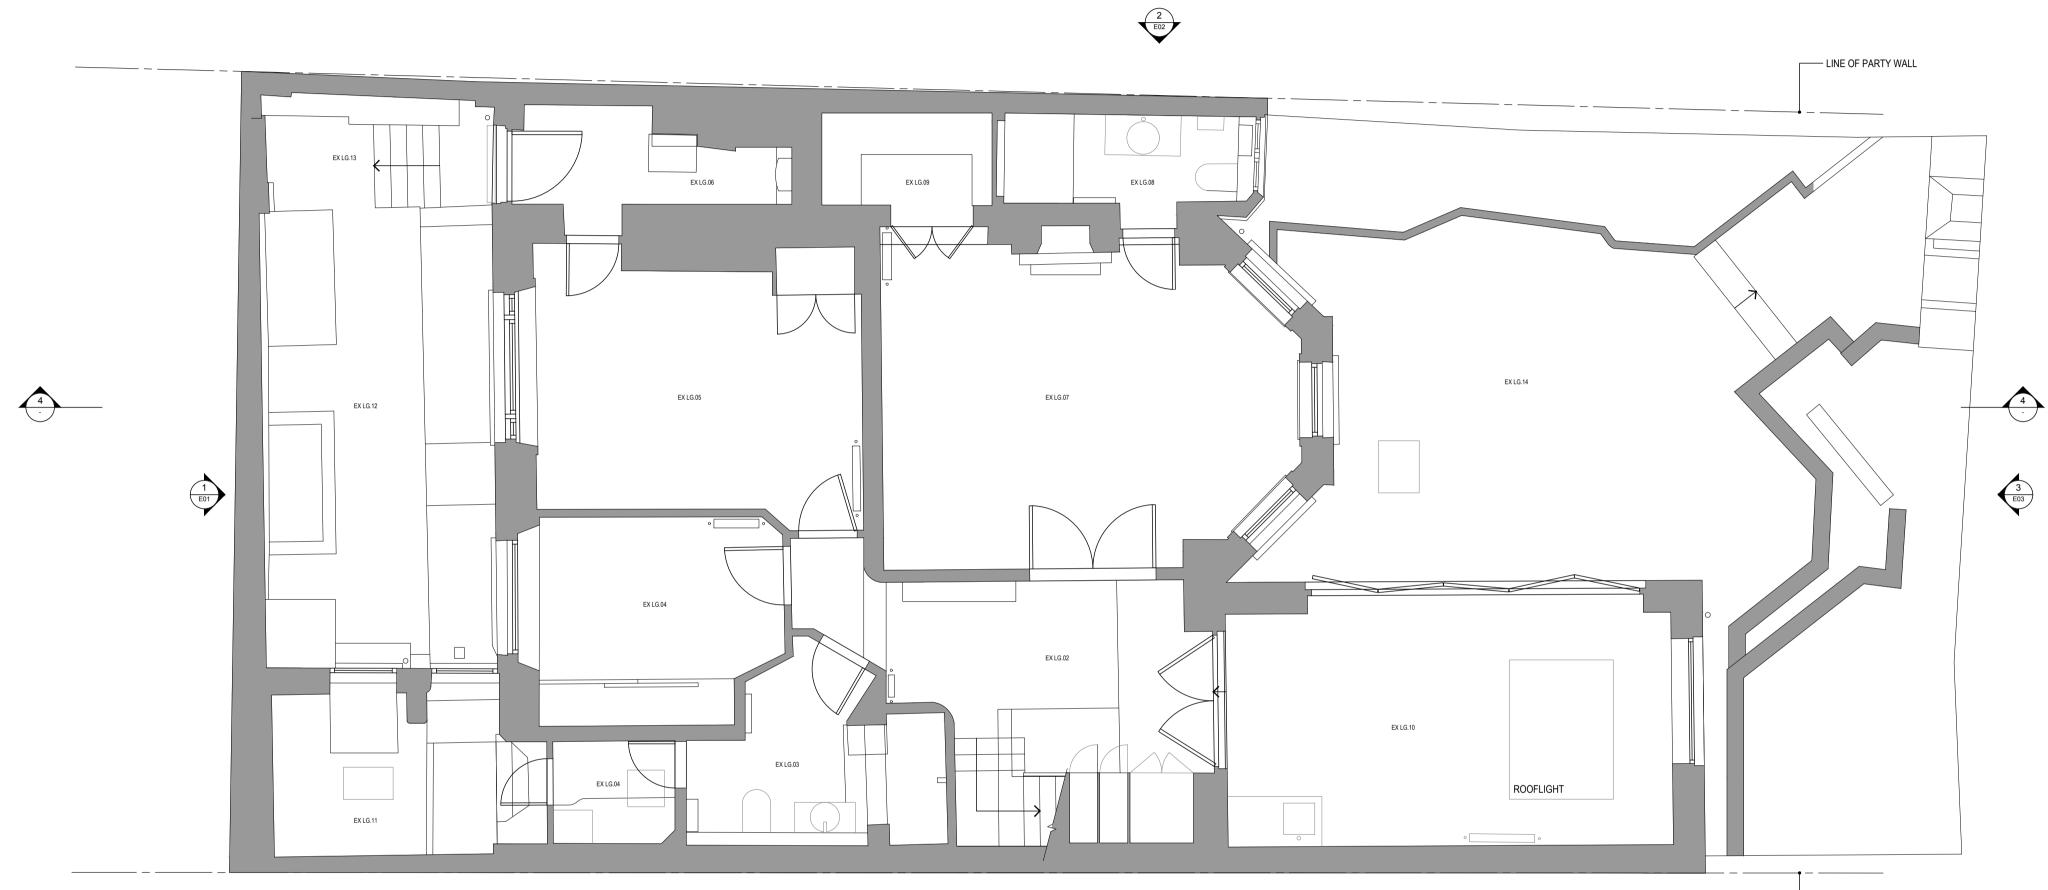

## PETER MIKIC INTERIORS

61 Charlotte Road, London, EC2A 3QT Telephone: +44 (0) 207 729 7810 www.petermikic.com

LINE OF PARTY WALL

|                      | Drawing No. 1062.100                                      |                                                                    |
|----------------------|-----------------------------------------------------------|--------------------------------------------------------------------|
| E                    | Drawn: MF                                                 |                                                                    |
| 020                  | Checked: TA                                               |                                                                    |
| 100 @ A3 / 1:50 @ A1 |                                                           |                                                                    |
|                      | Issue: B                                                  |                                                                    |
|                      | E<br>020<br>100 @ A3 / 1:50 @ A1<br>9 FLOOR EXISTING PLAN | E Drawn: MF<br>020 Checked: TA<br>100 @ A3 / 1:50 @ A1<br>Issue: B |