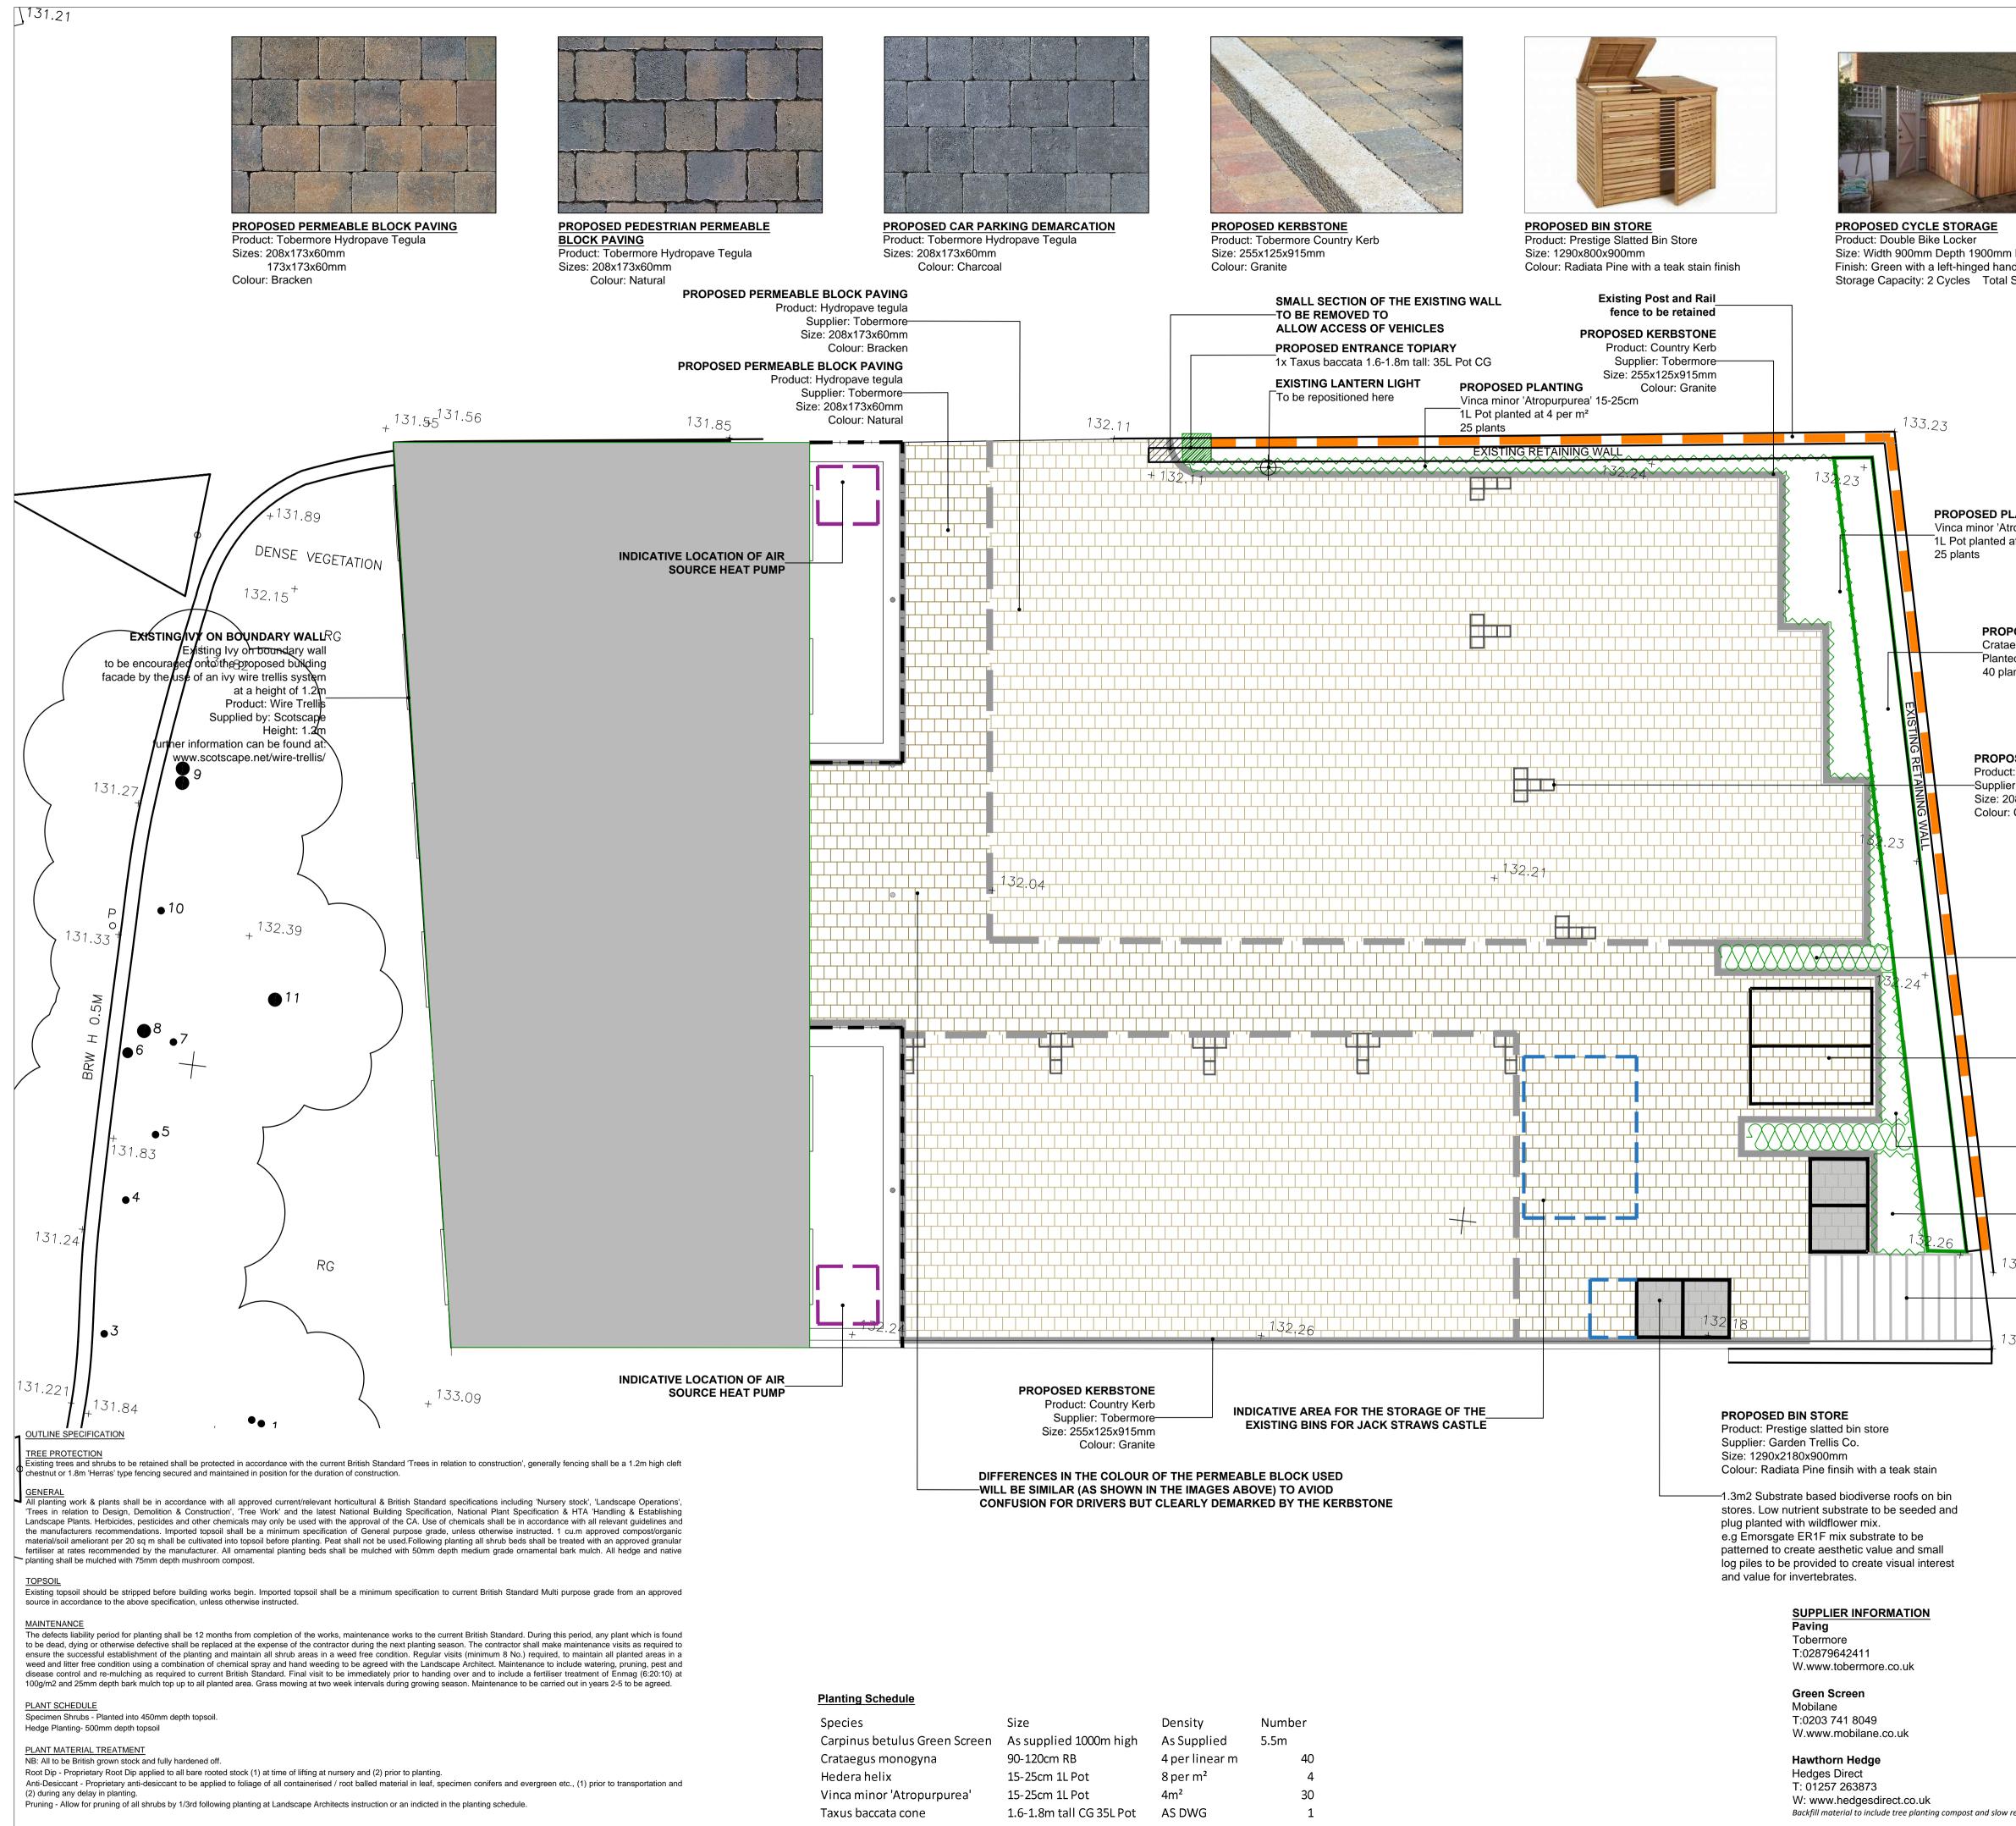

|                                                                                                                                                         | N Note:<br>The material contained in this document has been<br>reproduced from an Ordnance Survey map with<br>permissionof the Controller of Her Majesty's Stationery<br>Office. Crown Copyright Licence number AL100035542 |                                                                                                                                                                                                                              |                                             |
|---------------------------------------------------------------------------------------------------------------------------------------------------------|-----------------------------------------------------------------------------------------------------------------------------------------------------------------------------------------------------------------------------|------------------------------------------------------------------------------------------------------------------------------------------------------------------------------------------------------------------------------|---------------------------------------------|
|                                                                                                                                                         | Key                                                                                                                                                                                                                         | PROPOSED PERMEABLE I<br>Product: Hydropave Tegula<br>Supplier: Tobermore<br>Size: 208x173x60mm<br>Colour: Bracken<br>Or similar approved                                                                                     |                                             |
| Height 1205mm<br>dle.<br>Storage 4 Cycles                                                                                                               |                                                                                                                                                                                                                             | PROPOSED PEDESTRIAN<br>BLOCK PAVING<br>Product: Hydropave Tegula<br>Supplier: Tobermore<br>Size: 208x173x60mm<br>Colour: Natural<br>Or similar approved                                                                      |                                             |
|                                                                                                                                                         |                                                                                                                                                                                                                             | PROPOSED CAR PARKING<br>PERMEABLE BLOCK PAVI<br>Product: Hydropave Tegula<br>Supplier: Tobermore<br>Size: 208x173x60mm<br>Colour: Charcoal<br>Or similar approved                                                            | NG                                          |
| <b>_ANTING</b><br>ropurpurea' 15-25cm<br>at 4 per m²                                                                                                    |                                                                                                                                                                                                                             | PROPOSED KERB EDGING<br>Product: Country Kerb<br>Supplier: Tobermore<br>Size: 255x125x915mm<br>Colour: Granite<br>Or simimar approved<br>PROPOSED FLUSH KERB<br>Product: Country Kerb                                        | -                                           |
| POSED HAWTHORN HEDGE<br>egus monogyna 90-120cm RB<br>ed at 4 per liner metre<br>ants                                                                    |                                                                                                                                                                                                                             | Supplier: Tobermore<br>Size: 255x125x915mm<br>Colour: Granite<br>Or simimar approved<br>PROPOSED RAILINGS<br>To architects details                                                                                           |                                             |
| <b>DSED CAR PARKING DEMARCATION</b><br>I: Hydropave Tegula                                                                                              |                                                                                                                                                                                                                             | PROPOSED HAWTHORN H<br>Crataegus monogyna 90-120<br>planted at 4 per linear metre<br>into irrigated troughs<br>available from Hedges Direct<br>PROPOSED PLANTING                                                             | ICM RB                                      |
| r: Tobermore<br>08x173x60mm<br>Charcoal                                                                                                                 |                                                                                                                                                                                                                             | Vinca minor 'Atropurpurea' 15<br>planted at 4 per m <sup>2</sup><br>EXISTING METAL STEPS<br>To be retained                                                                                                                   | 5-25cm 1L Pot                               |
| A 203                                                                                                                                                   |                                                                                                                                                                                                                             | EXISTING POST AND RAIL<br>To be retained                                                                                                                                                                                     | FENCE                                       |
| PROPOSED GREEN SCREEN<br>Product: Carpinus betulus Green Screen<br>Supplier: Mobilane<br>Size: 1000mm high<br>Fixing: On 5mm galvanised steel framework |                                                                                                                                                                                                                             | PROPOSED ENTRANCE TO<br>Taxus baccata cone<br>1.6m - 1.8m tall 35L Pot CG                                                                                                                                                    |                                             |
| secured with wooden posts<br><b>PROPOSED BICYCLE STORE</b><br>Product: Double Bike Locker<br>Supplier: Cyclehoop<br>Size: Width: 900mm Depth 1900mm     |                                                                                                                                                                                                                             | PROPOSED GREEN SCREE<br>Carpinus betulus Green Scre<br>1000mm high<br>EXISTING LANTERN LIGHT                                                                                                                                 | en                                          |
| Height: 1205mm<br>Finish: Green with Left Hinged<br>Storage Capacity: 2 Bicycles Per Locker<br>Total Storage: 4 Bicycles                                | $\begin{array}{c} \\ \\ \\ \\ \\ \\ \\ \\ \\ \\ \\ \\ \\ \\ \\ \\ \\ \\ \\$                                                                                                                                                 | To be repositioned on site PROPOSED CYCLE STAND Product: Double Bike Locker                                                                                                                                                  |                                             |
| PROPOSED PLANTING<br>Hedera helix' 15-25cm<br>1L Pot planted at 4 per m <sup>2</sup><br>4 plants                                                        |                                                                                                                                                                                                                             | Supplier: cyclehoop<br>Size: Width: 900mm Height 1<br>Finish: Green with left hinged<br>Total of 2 Storage Lockers of                                                                                                        |                                             |
| PROPOSED PLANTING<br>Vinca minor 'Atropurpurea' 15-25cm<br>1L Pot planted at 4 per m <sup>2</sup><br>5 plants<br>33.95                                  |                                                                                                                                                                                                                             | PROPOSED BIN STORE<br>Product: Prestige slatted bin<br>Size: 1290x2180x900mm<br>Supplier: Garden Trellis Co.<br>Colour: In a Radiata Pine finit<br>To fit a 140l wheelie bin, a fre<br>caddy and a free-standing re          | sh with a teak stain<br>ee standing kitchen |
| EXISTING METAL STEPS                                                                                                                                    |                                                                                                                                                                                                                             | of refuse<br>Or similar approved                                                                                                                                                                                             |                                             |
|                                                                                                                                                         | REV Q,<br>REV M,<br>REV L, C<br>REV K, C                                                                                                                                                                                    | 16.04.2021, Minor amendments DC<br>16.04.2021, Minor amendments DC<br>26.04.2018, Light wells increased & Ca<br>06.04.2018, Minor amendment to the N<br>03.04.2018, Amendments to cycle stor<br>/ date / description / drawn | vy Trellis System                           |
|                                                                                                                                                         | Gloucester House<br>399 Silbury Boulevard<br>Mitton Keynes<br>MK9 2AH<br>T 01908 303701<br>F 01908 303701<br>W www.enplan.net                                                                                               |                                                                                                                                                                                                                              |                                             |
| <b>Yew Topiary</b><br>Hedges Direct<br>T: 01257 263873<br>W: www.hedgesdirect.co.uk                                                                     | client<br>Albany Group<br>project scale                                                                                                                                                                                     |                                                                                                                                                                                                                              |                                             |
| <b>Bin Store</b><br>The Garden Trellis Co.<br>T: 01255 688361<br>W.www.gardentrellis.co.uk                                                              | Jack Straws Castle                                                                                                                                                                                                          |                                                                                                                                                                                                                              | 1:100 @ A3<br>date<br>26.04.2018<br>drawn   |
| <b>Bike Locker</b><br>Cyclehoop<br>T:02086991338<br>W.www.cyclehoop.com                                                                                 | Hard and Soft<br>Landscape Proposals                                                                                                                                                                                        |                                                                                                                                                                                                                              | S.J.S<br>checked<br>R.J.H                   |
| Ivy Trellis System<br>Scotscape<br>T:02082545000<br>release fertilizer. W.www.scotscape.net                                                             | 06-                                                                                                                                                                                                                         | g number<br>681-200-01                                                                                                                                                                                                       |                                             |
|                                                                                                                                                         | DO NOT S                                                                                                                                                                                                                    | SCALE FROM THIS DWG I DRAWING SI                                                                                                                                                                                             | JBJECT TO COPYRIGHT©                        |