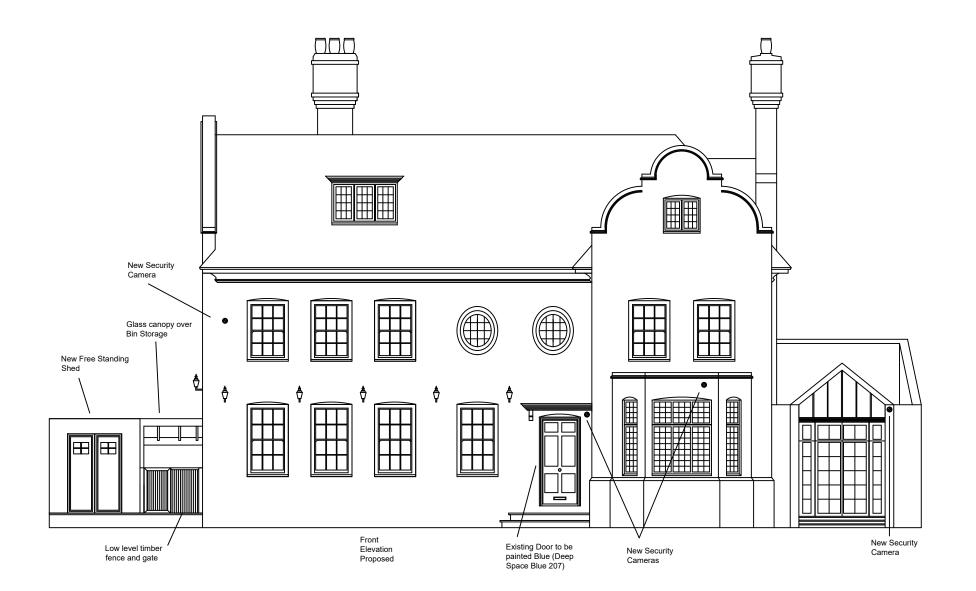

Mr. & Mrs. McCullagh

Project 14 Gainsborough Gardens Hampstead, London, NW3 1BJ

Drawing Title

Front Elevation Proposed

| Purpose of Issue |          |            |          | Status      |
|------------------|----------|------------|----------|-------------|
| Planning         |          |            |          |             |
| Project No.      |          | Scale @ A3 |          | Date        |
| 32415            |          | 1:100      |          | 15/04/2021  |
| Revision         | Drawn By |            | Check By | Approved By |
| 003              | DT       |            | LC       | LC          |