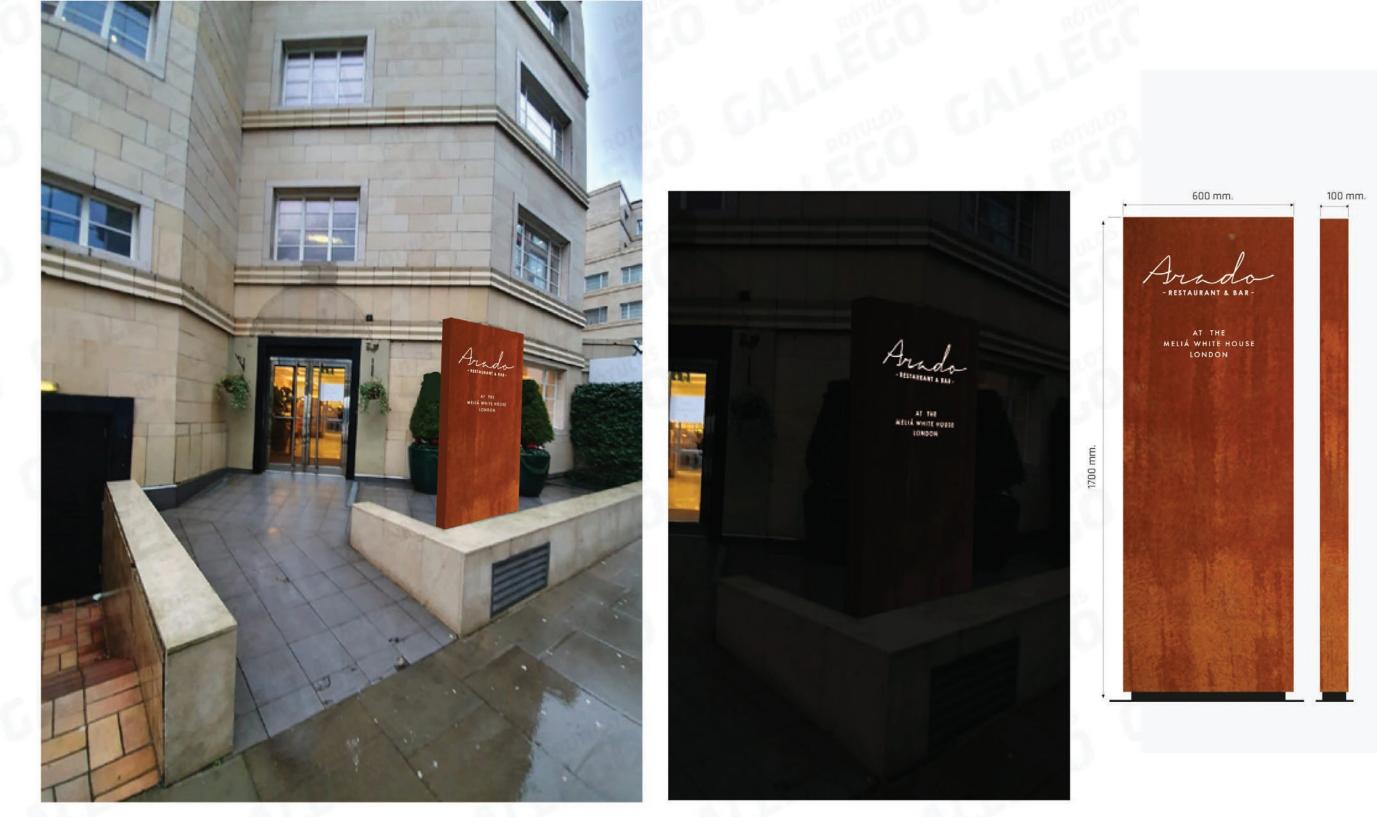

We seek approval for one halo illuminated sign on the facade, similar to the original letters of the building and located on the same place and one totem signage, not fixed to the facade, as recommended in previous discussions.

# 2 Proposed Signage – Arado Totem

9