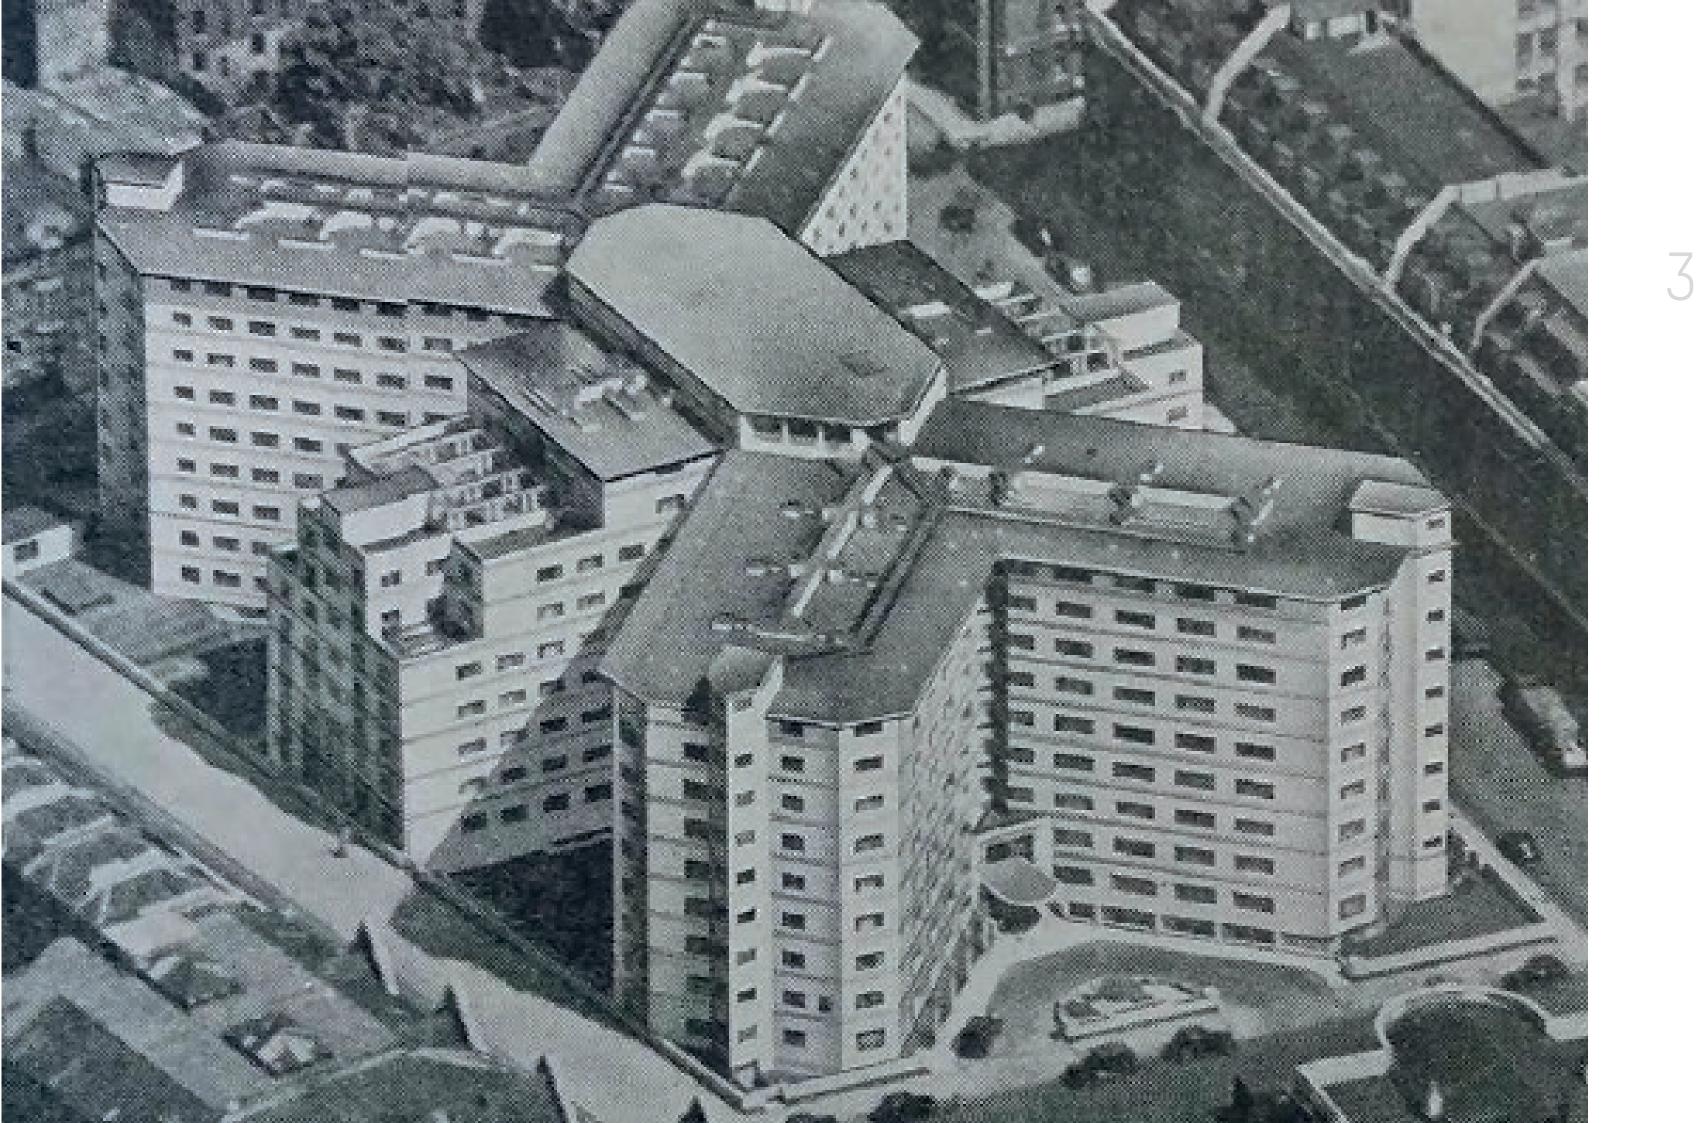

#### Design Statement for the installation of two illuminated signs

Following approval of the original planning & listed building application 2018/3877/L of 14/09/2018 that includes the reinstatement of the original facade of the building based on historic images and drawings.

We seek approval for one halo illuminated sign on the facade, similar to the original letters of the building and located on the same place and one totem signage, not fixed to the facade, as recommended in previous discussions.

### Rótulo y marquesina antigua