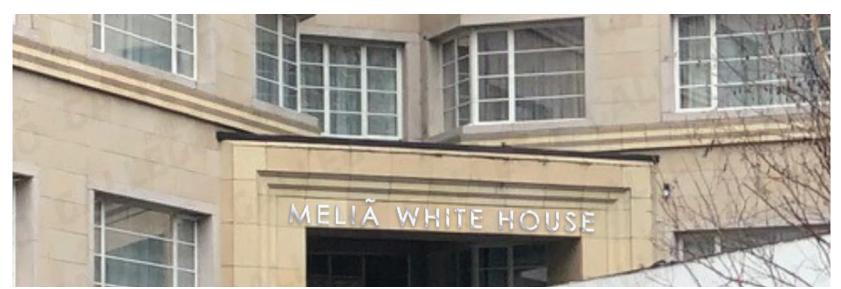

We seek approval for one halo illuminated sign on the facade, similar to the original letters of the building and located on the same place and one totem signage, not fixed to the facade, as recommended in previous discussions.

## 2 Proposed Signage – Original Signage

2 Proposed Signage – Original Signage