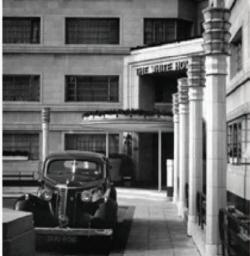

#### Design Statement for the installation of two illuminated signs

Following approval of the original planning & listed building application 2018/3877/L of 14/09/2018 that includes the reinstatement of the original facade of the building based on historic images and drawings.

We seek approval for one halo illuminated sign on the facade, similar to the original letters of the building and located on the same place and one totem signage, not fixed to the facade, as recommended in previous discussions.

### Rótulo y marquesina antigua