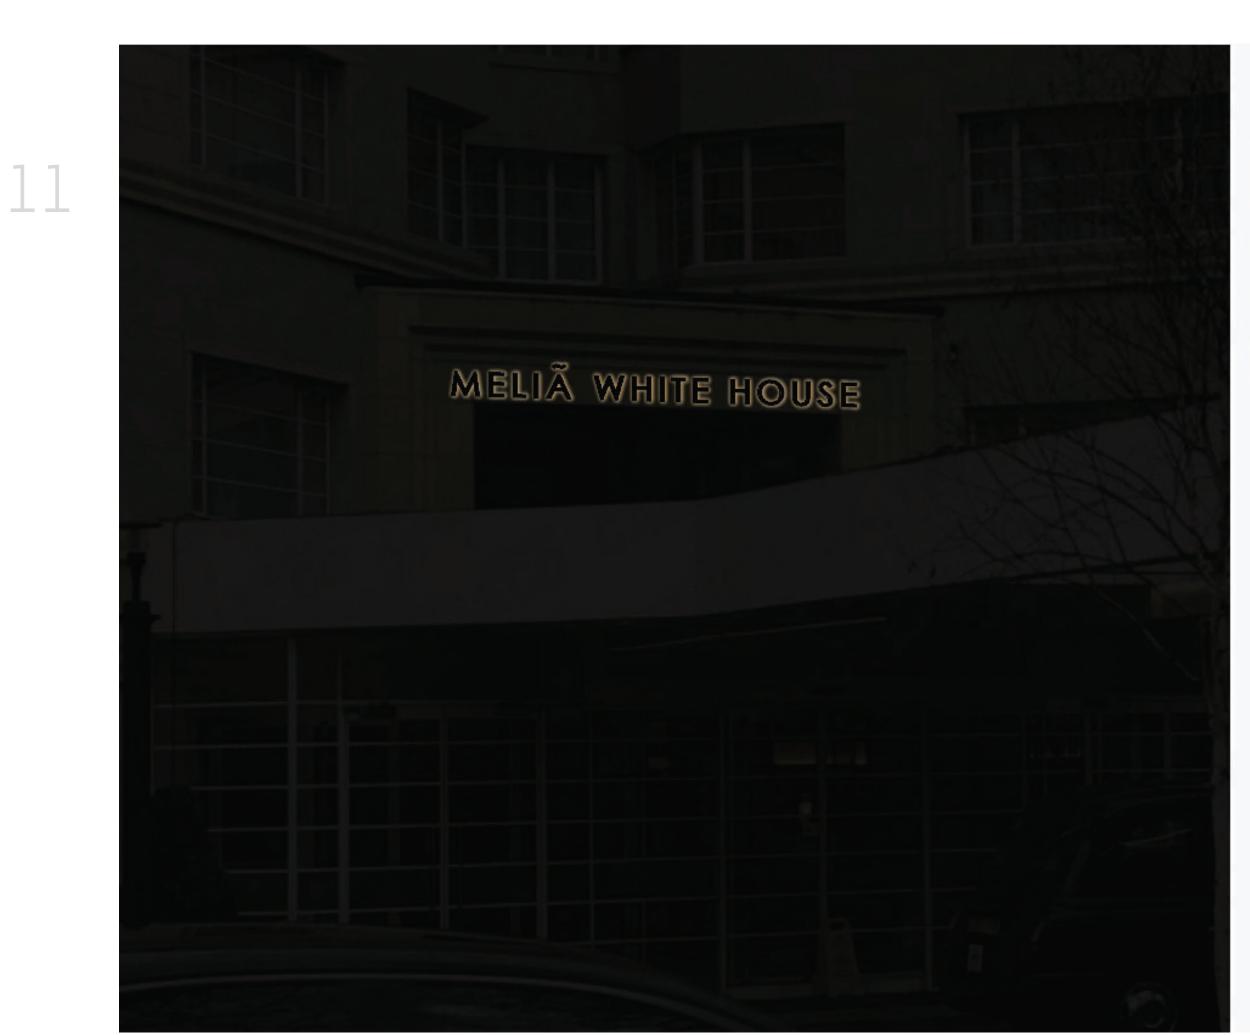

osed Signage Plans, Elevations and Perspectives





 $\bigcirc$  $\geq$ 

## 1.1 Design Statement

#### Design Statement for the installation of two illuminated signs

Following approval of the original planning & listed building application 2018/3877/L of 14/09/2018 that includes the reinstatement of the original facade of the building based on historic images and drawings.

We seek approval for one halo illuminated sign on the facade, similar to the original letters of the building and located on the same place and one totem signage, not fixed to the facade, as recommended in previous discussions.



Melia White House main entrance and front elevation







# 2 Proposed Signage – Arado Totem

9





## 2 Proposed Signage – Original Signage







2 Proposed Signage – Original Signage



### Rótulo y marquesina antigua





## Mackay + Partners

50 Farringdon Road London EC1M 3HE

Telephone 020 7608 1177 mackayandpartners.co.uk