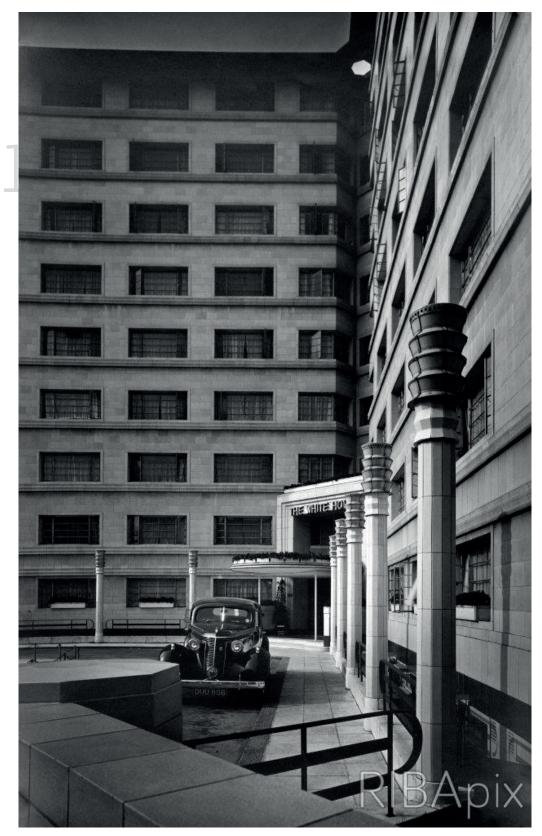

#### Design Statement for the installation of two illuminated signs

Following approval of the original planning & listed building application 2018/3877/L of 14/09/2018 that includes the reinstatement of the original facade of the building based on historic images and drawings.

Melia White House main entrance and front elevation