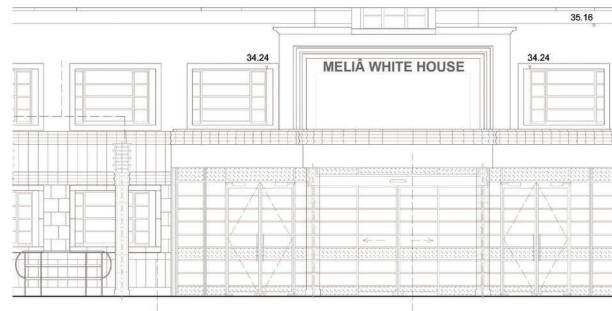

01 Introduction Design Statement

02 Proposed Signage Plans, Elevations and Perspectives





 $\bigcirc$  $\geq$ 

## 1.1 Design Statement

#### Design Statement for the installation of two illuminated signs

Following approval of the original planning & listed building application 2018/3877/L of 14/09/2018 that includes the reinstatement of the original facade of the building based on historic images and drawings.

We seek approval for one halo illuminated sign on the facade, similar to the original letters of the building and located on the same place and one totem signage, not fixed to the facade, as recommended in previous discussions.



Melia White House main entrance and front elevation







# 2 Proposed Signage – Arado Totem

9





## 2 Proposed Signage – Original Signage







2 Proposed Signage – Original Signage



### Rótulo y marquesina antigua





## Mackay + Partners

50 Farringdon Road London EC1M 3HE

Telephone 020 7608 1177 mackayandpartners.co.uk