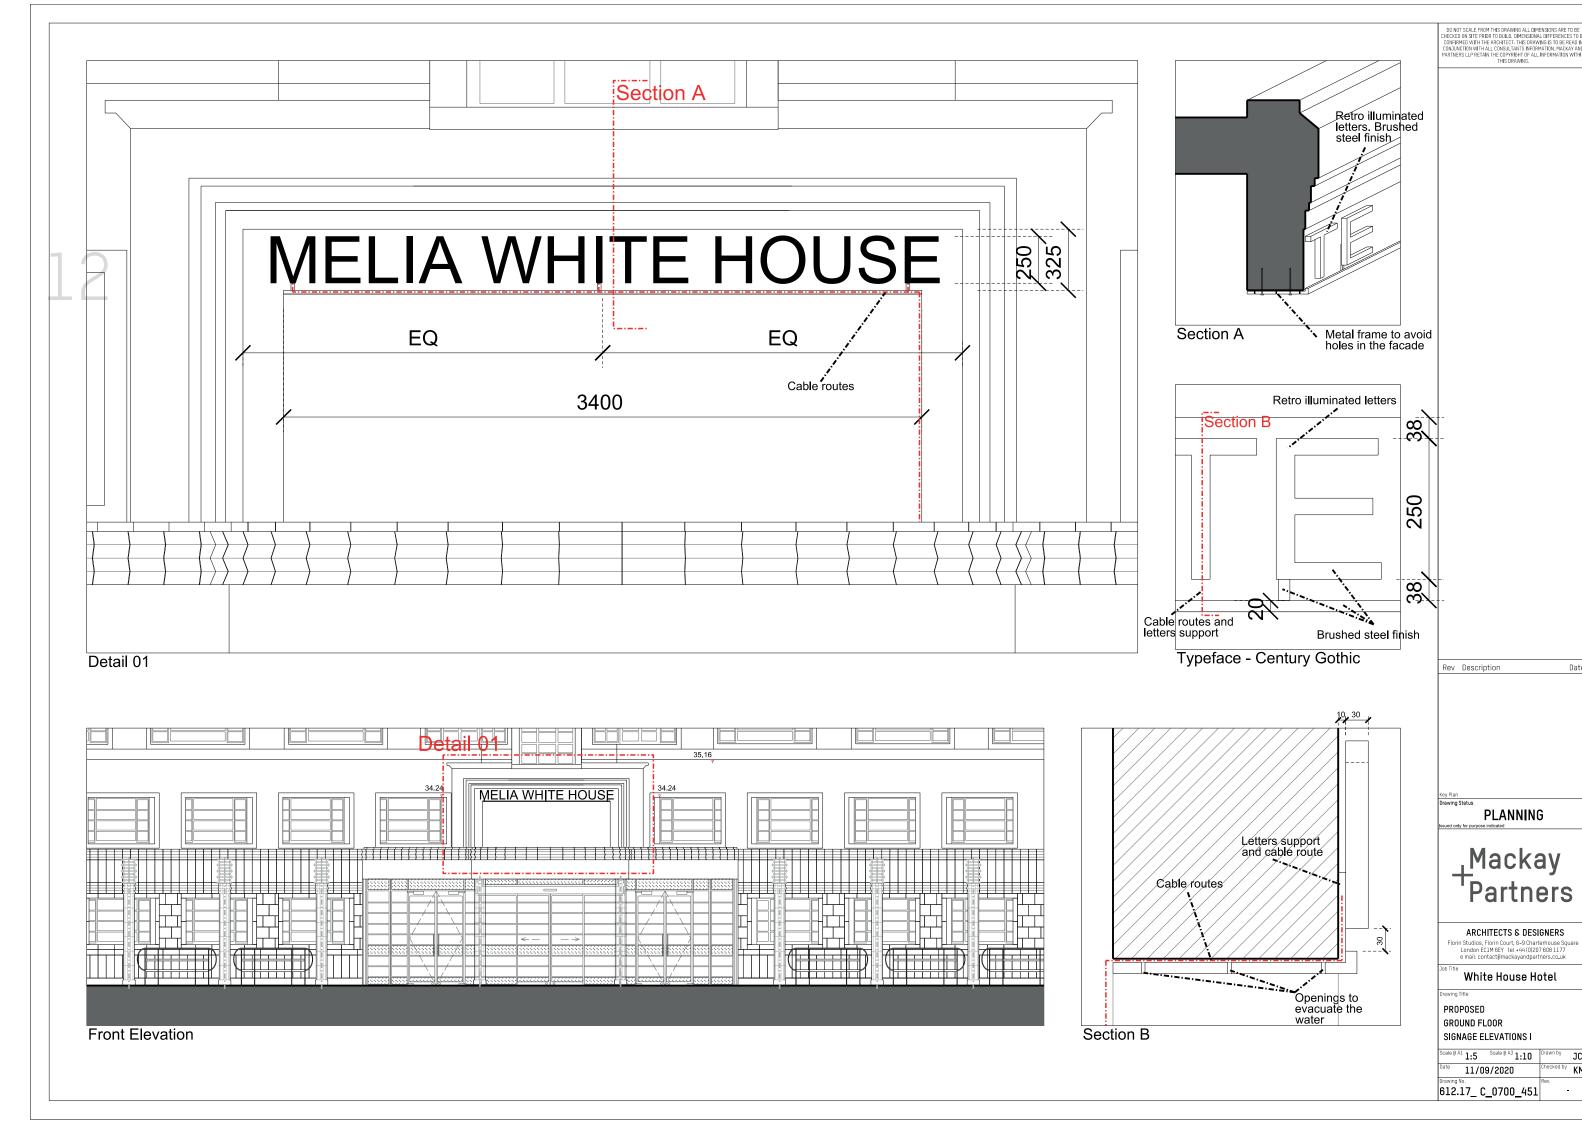

We seek approval for one halo illuminated sign on the facade, similar to the original letters of the building and located on the same place and one totem signage, not fixed to the facade, as recommended in previous discussions.

## 2 Proposed Signage – Original Signage

2 Proposed Signage – Original Signage