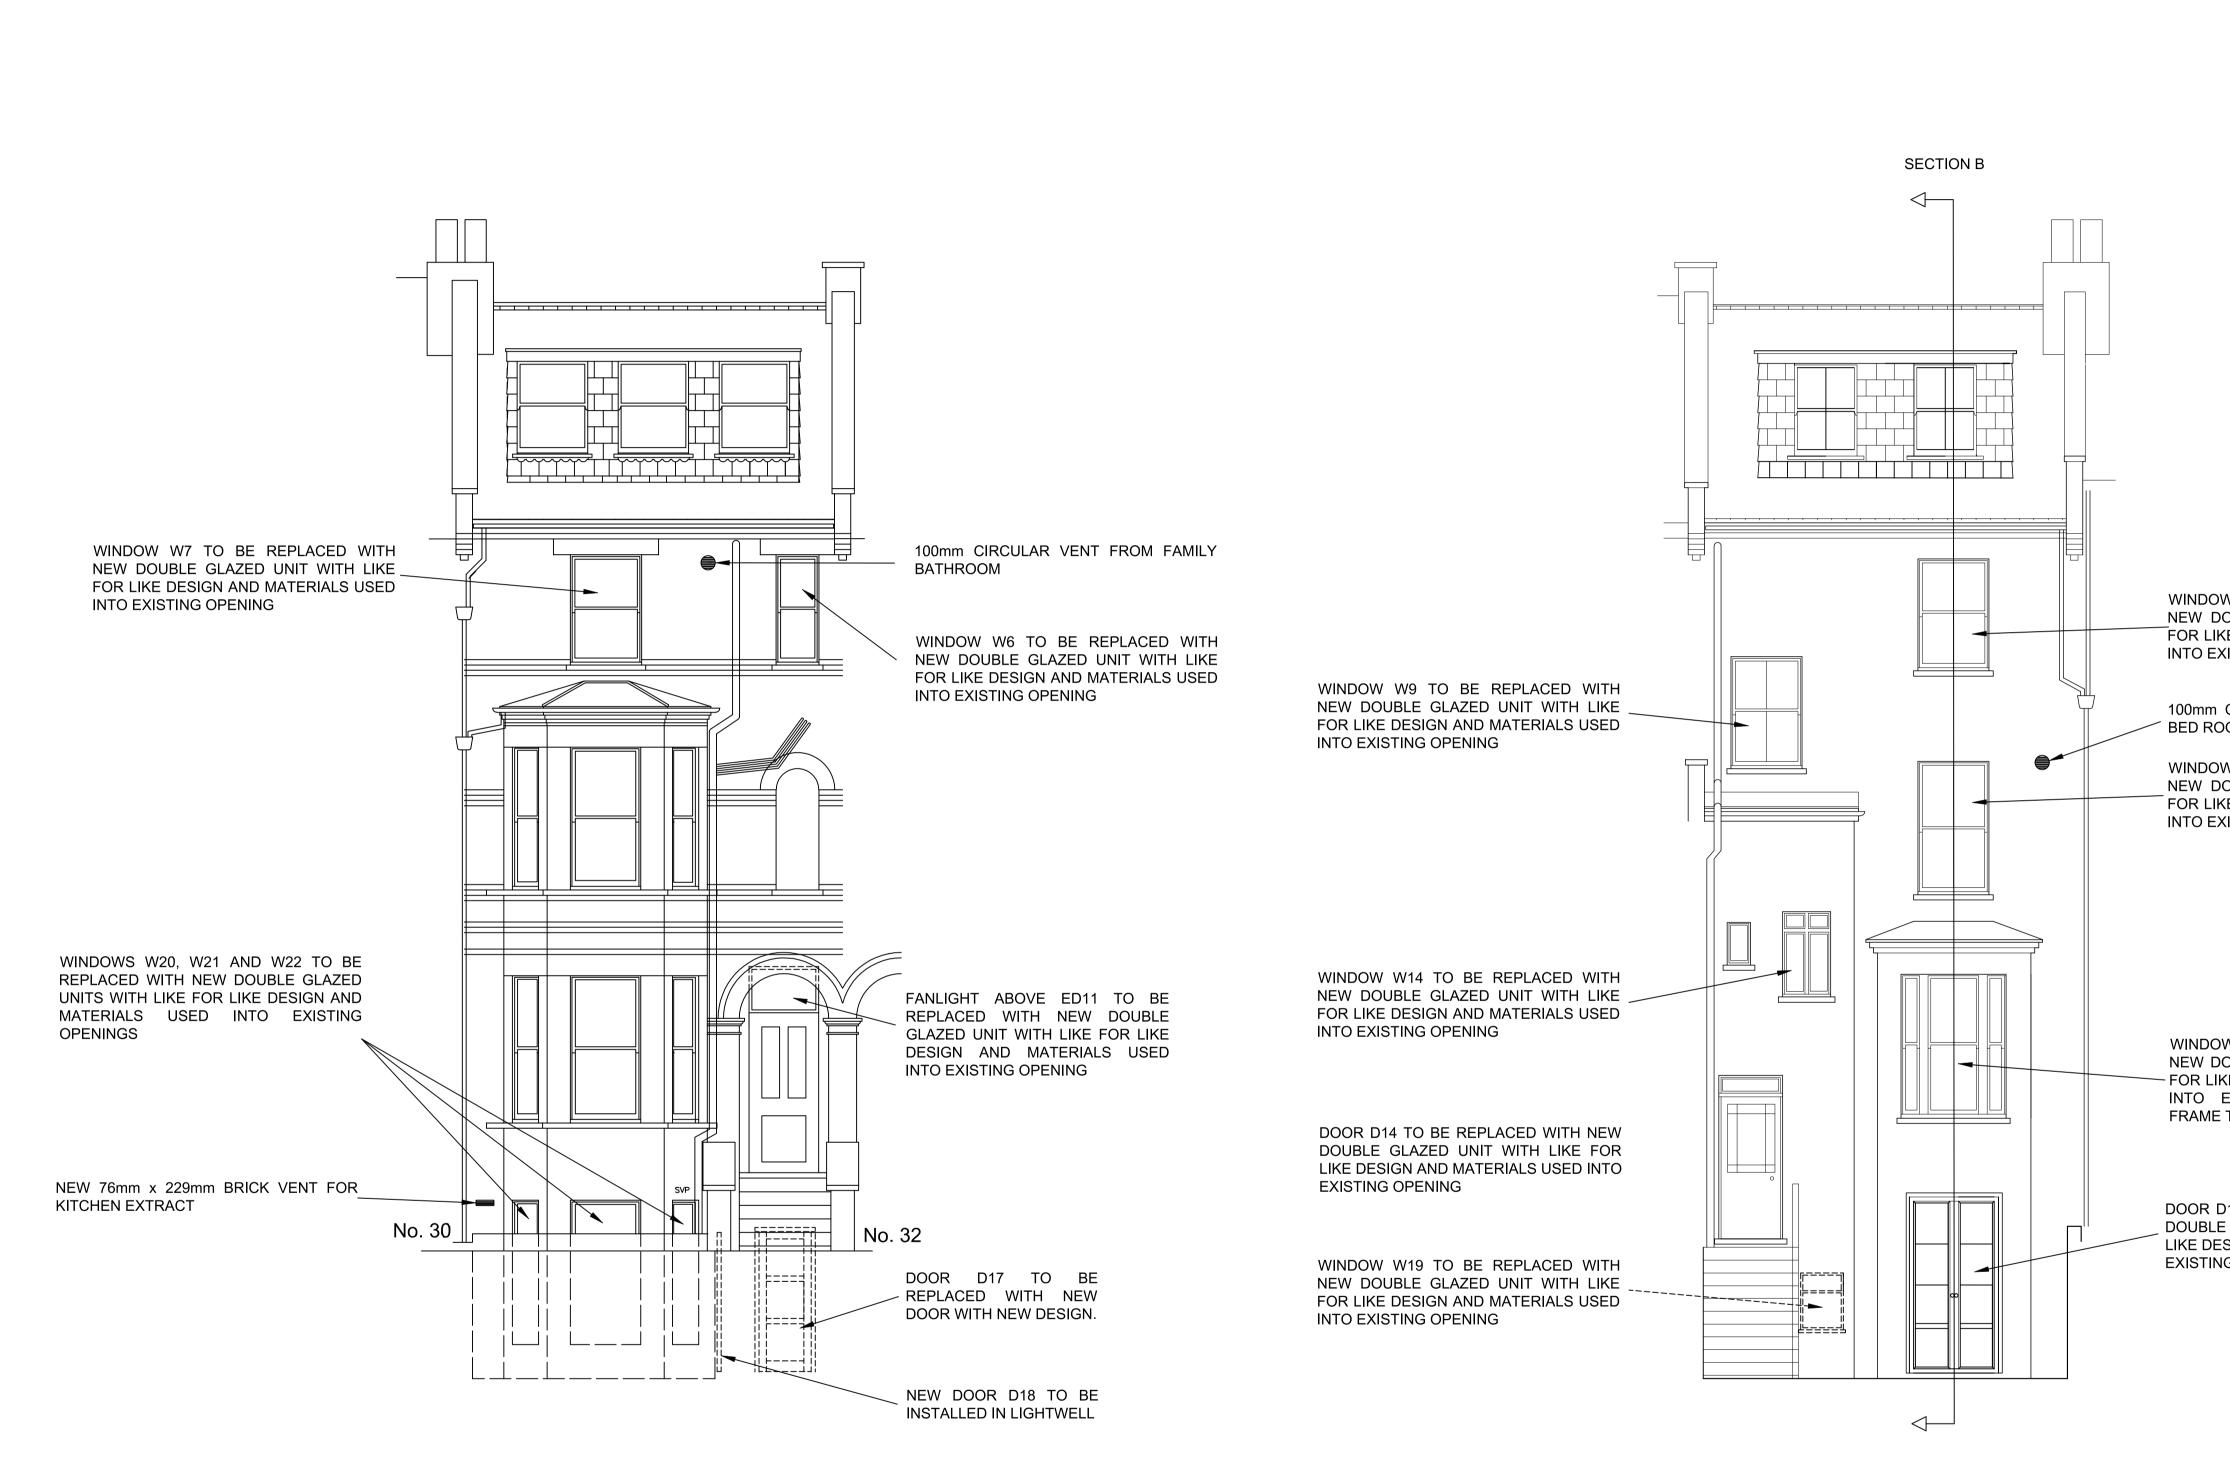

PROPOSED FRONT ELEVATION

PROPOSED REAR ELEVATION

NOTES: CONTRACTOR MUST CHECK ALL DIMENSIONS ON SITE (C) COPYRIGHT hannaford

These plans are based on an approximate measured survey and are indicative only.

Any detailed design should be based on independent measurements

Existing doors and windows denoted with "F"

WINDOW W8 TO BE REPLACED WITH NEW DOUBLE GLAZED UNIT WITH LIKE FOR LIKE DESIGN AND MATERIALS USED INTO EXISTING OPENING

100mm CIRCULAR VENT FROM MASTER BED ROOM EN-SUITE

WINDOW W13 TO BE REPLACED WITH NEW DOUBLE GLAZED UNIT WITH LIKE FOR LIKE DESIGN AND MATERIALS USED INTO EXISTING OPENING

WINDOWS W18 TO BE REPLACED WITH NEW DOUBLE GLAZED UNITS WITH LIKE - FOR LIKE DESIGN AND MATERIALS USED INTO EXISTING OPENINGS. WINDOW FRAME TO BE REUSED.

DOOR D16 TO BE REPLACED WITH NEW DOUBLE GLAZED UNIT WITH LIKE FOR LIKE DESIGN AND MATERIALS USED INTO EXISTING OPENING

| Date:<br>Revisions:                                                                                                                                                                      | Comments: |         |            | Init: |
|------------------------------------------------------------------------------------------------------------------------------------------------------------------------------------------|-----------|---------|------------|-------|
| APPROVED                                                                                                                                                                                 | Date:     |         | Signature: |       |
| K R HANNAFORD & COMPANY LTD<br>UNIT 6 HANDLEY PAGE WAY COLNEY STREET<br>ST ALBANS HERTS AL2 2DQ<br>tel 01923 851 070 fax 01923 839 873<br>joinery@hannaford.co.uk<br>www.hannaford.co.uk |           |         |            |       |
| CLIENT<br>Mr M. Sirera                                                                                                                                                                   | 3         |         |            |       |
| PROJECT<br>31 Gayton R<br>London<br>NW3 1TY                                                                                                                                              | oad       |         |            |       |
| DRAWING<br>Proposed Ele                                                                                                                                                                  | evations  |         |            |       |
| SCALE 1:50                                                                                                                                                                               | 0@A1      |         |            |       |
| -                                                                                                                                                                                        | S.T       | DATE ·  | 14/04/20   | 21    |
| DRAWING No                                                                                                                                                                               | SIRE000   | 01 - 00 | 5          | REV   |