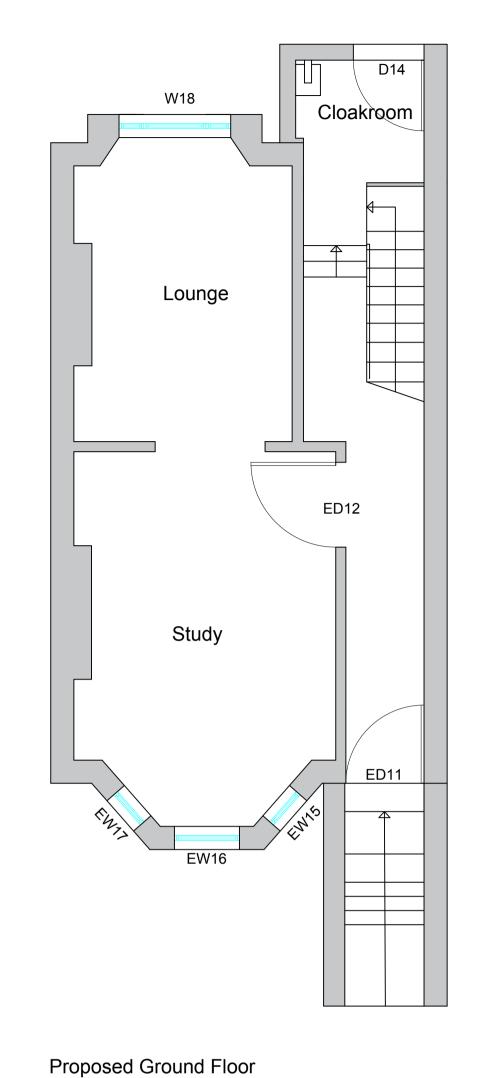

Existing doors and windows denoted with "E"

Proposed First Floor

K R HANNAFORD & COMPANY LTD
UNIT 6 HANDLEY PAGE WAY COLNEY STREET
ST ALBANS HERTS AL2 2DQ
tel 01923 851 070 fax 01923 839 873 joinery@hannaford.co.uk www.hannaford.co.uk