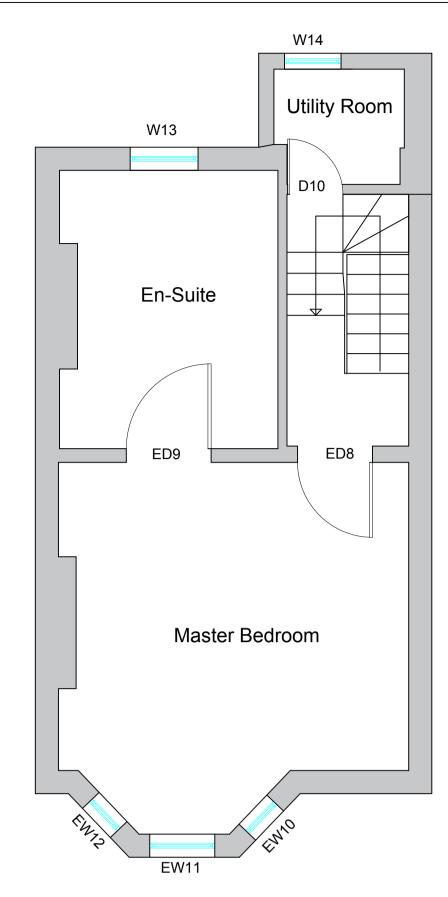

CLIENT Mr M. Sirera

PROJECT 31 Gayton Road London NW3 1TY

DRAWING **Proposed Floor Plans** 

SCALE 1:50 @ A1

DRAWN BY S.T DATE 13/04/2021

SIRE0001 - P02

Proposed Second Floor

W8