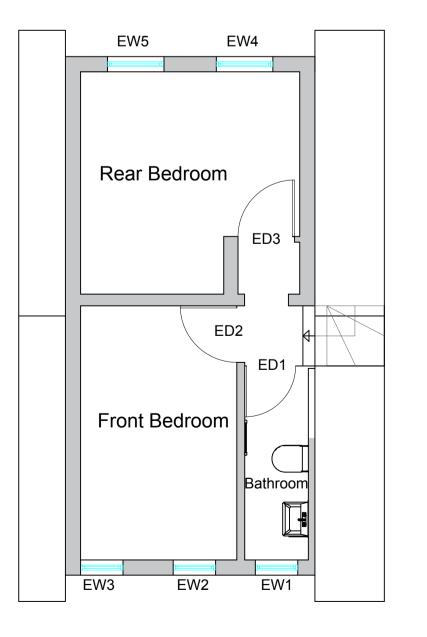

W9

ED4

D5 -

Bathroom





NOTES:
CONTRACTOR MUST CHECK ALL DIMENSIONS ON SITE C COPYRIGHT hannaford

These plans are based on an approximate measured survey and are indicative only.

Any detailed design should be based on independent measurements

Existing doors and windows denoted with "E"





Proposed First Floor





K R HANNAFORD & COMPANY LTD
UNIT 6 HANDLEY PAGE WAY COLNEY STREET
ST ALBANS HERTS AL2 2DQ
tel 01923 851 070 fax 01923 839 873 joinery@hannaford.co.uk www.hannaford.co.uk

CLIENT Mr M. Sirera

PROJECT 31 Gayton Road London NW3 1TY

DRAWING **Proposed Floor Plans** 

SCALE 1:50 @ A1

DRAWN BY S.T DATE 13/04/2021

SIRE0001 - P02

Proposed Second Floor

W8

Rear Bedroom

Front Bedroom

Proposed Third Floor