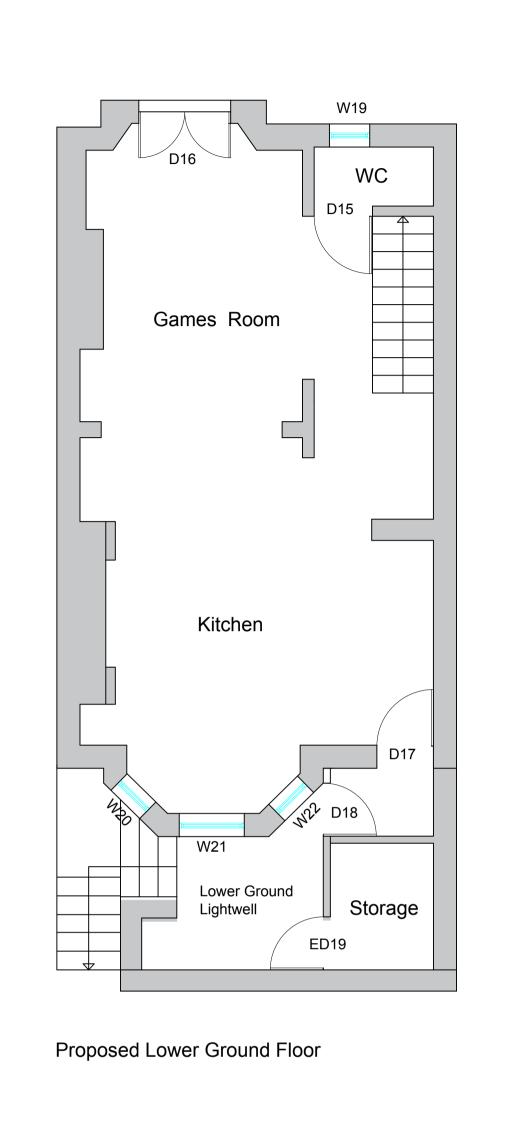

W9

ED4

D5 -

Bathroom

NOTES:
CONTRACTOR MUST CHECK ALL DIMENSIONS ON SITE C COPYRIGHT hannaford

These plans are based on an approximate measured survey and are indicative only.

Any detailed design should be based on independent measurements